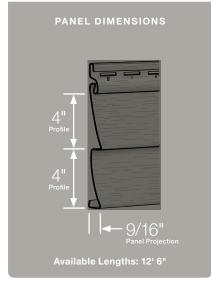

### Panel Projection:

Identifies the full depth of a siding panel as measured from the back of the panel to the tip of the front of the panel. Deeper panel projections add rigidity to siding products while providing wider shadow lines that enhance aesthetics. This measurement is also used for proper sizing of accessories necessary to install the siding.

#### **Profiles:**

Lists the number of different profiles available within each product line. A profile is the contour or outline of a panel as viewed from the side or end. Product profiles, such as ledgestone, clapboard and dutchlap, are designed to mimic the different architectural styles of wood or stone cladding products.