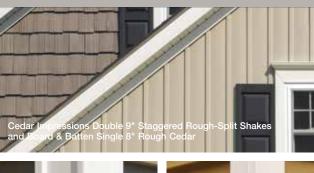

### **Shakes & Shingles**

| Cedar Impressions® Sawmill Shingles20                    | C |
|----------------------------------------------------------|---|
| Cedar Impressions® Perfection Shingles                   | ô |
| Cedar Impressions® Rough-Split Shakes                    | 2 |
| Northwoods® Perfection Shingles and Rough-Split Shakes38 | ĉ |

### Reverse Board & Batten

Reinforced Siding

Reverse Board & Batten Reinforced Siding is a unique profile that can be used alone or with a combination of other siding styles on the home. The narrow boards and wide battens offer a rustic appearance that could only be achieved with real wood in the past.