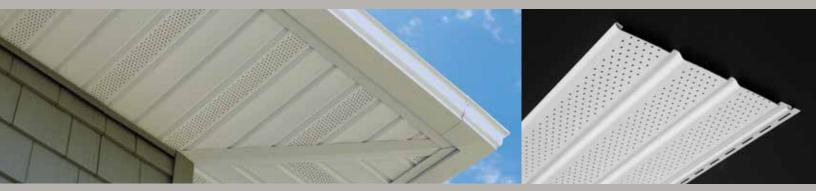

# Perimeter Perimeter Triple 3-1/3" Soffit

Introducing two new low-gloss, soffit colors in black and herringbone.

### Panelized:

Each panel features an insert that functions as both rainscreen and reinforcement.

Perimeter edges are beveled to hide the substrate for a more attractive appearance.