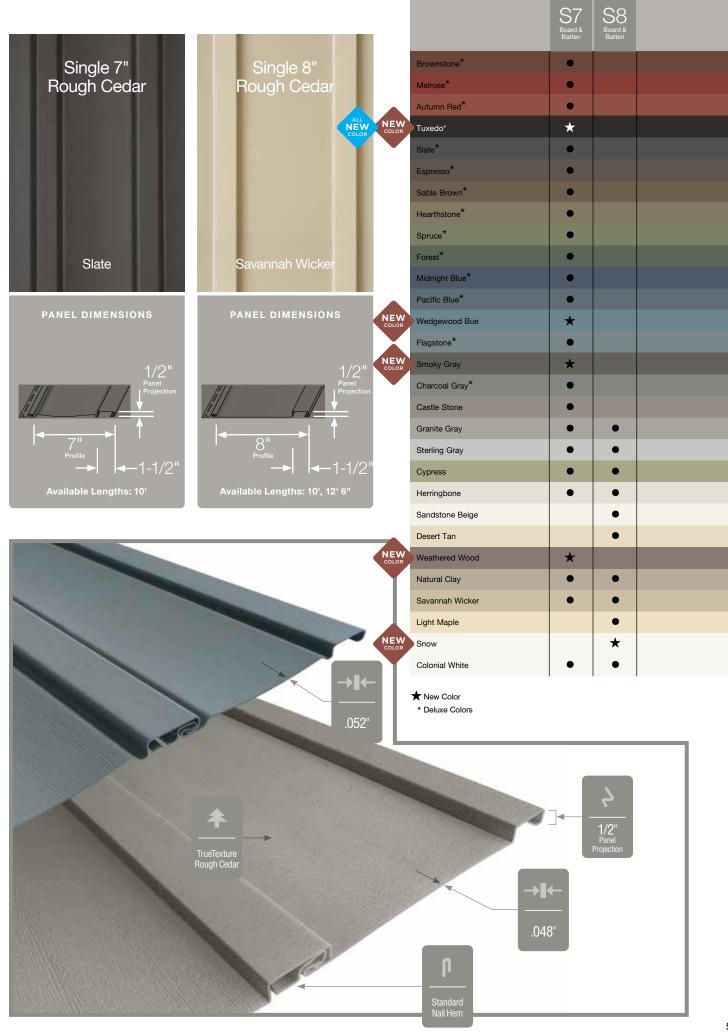

### S12" Board & Batten

Adding to the Cedar Boards S12" Board & Batten color line, new for this year are snow and herringbone.

# Board & Batten

Four new rich colors will increase the dark range of colors in Board & Batten including the all new tuxedo.

Page 56

# Board & Batten

Snow is now available for Board & Batten S8"

# Monogram®

Monogram D4" Clapboard, D5" Clapboard and D5" Dutchlap receive three new colors, including tuxedo which is all new to the CertainTeed family of colors.

# Perimeter Perimeter Triple 3-1/3" Soffit

Introducing two new low-gloss, soffit colors in black and herringbone.