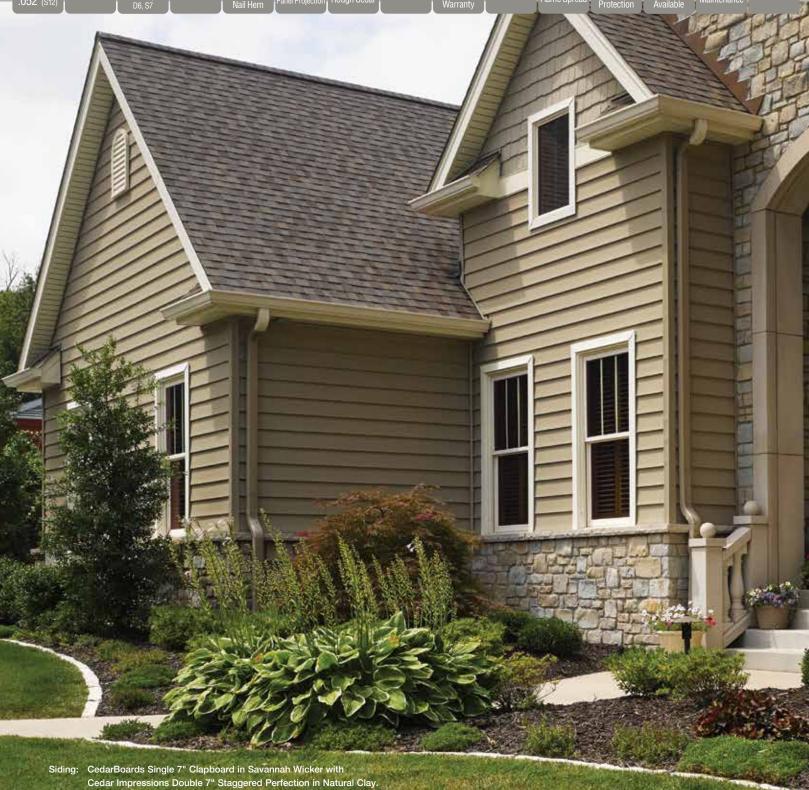

#### On Cover:

Siding: STONEfaçade stone veneer in Harbor Sunset and Cedar

Impressions Individual 5" Sawmill Shingles in Cedar Blend with Monogram Double 4" in Forest.

Trim: Vinyl Carpentry®

and Restoration Millwork®.