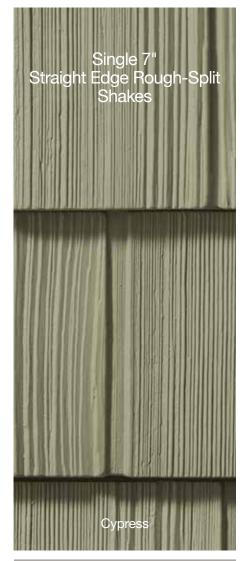

### **Shakes & Shingles**

| Cedar Impressions® Sawmill Shingles20                    | C |
|----------------------------------------------------------|---|
| Cedar Impressions® Perfection Shingles                   | ô |
| Cedar Impressions® Rough-Split Shakes                    | 2 |
| Northwoods® Perfection Shingles and Rough-Split Shakes38 | ĉ |

# Cedar Impressions®

Polymer Shake & Shingle Siding

19