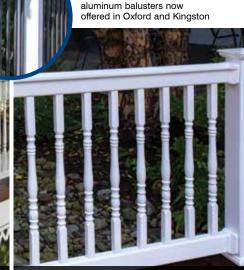

and three lengths.
- Independent tested as designated in report CCRR-0211.
- Suitable for one- and two-family dwellings and townhouses not more than three stories high.
- Lifetime limited warranty with 5-year SureStart™ protection.
- Available in three colors: white, almond and clay

#### **Oxford**

- "T"-rail top and 2x4 bottom rail system.
- Available in two heights and three lengths.
- Independent tested as designated in report CCRR-0187.
- Suitable for residential and commercial applications including multifamily and over three story installations.
- Lifetime limited warranty with 5-year SureStart™ protection.
- Available in white.



Kingston Railing with square balusters in White.

Kingston Railing with traditional balusters in White. Also shown 8" tapered round structural column.



Powder-coated round

Oxford Railing with classic balusters in White.



## Oxford ROUTED System

The ultimate in beauty, safety and performance.

- "T"-rail top and 2x4 bottom rail system.
- Available in two heights and three lengths.
- Independent tested as designated in report CCRR-0187.
- Suitable for residential and commercial applications including multifamily and over three story installations.
- Lifetime limited warranty with 5-year SureStart<sup>™</sup> protection.
- Available in white.

## Everything you need to make your vinyl railing project a success

#### **Available Colors\***



- \*Not all colors available in all styles
- \*\*ColorLast® Dark Color Fade Protection -Our acrylic formulation provides superior protection from the harsh rays of the sun, resulting in richer colo