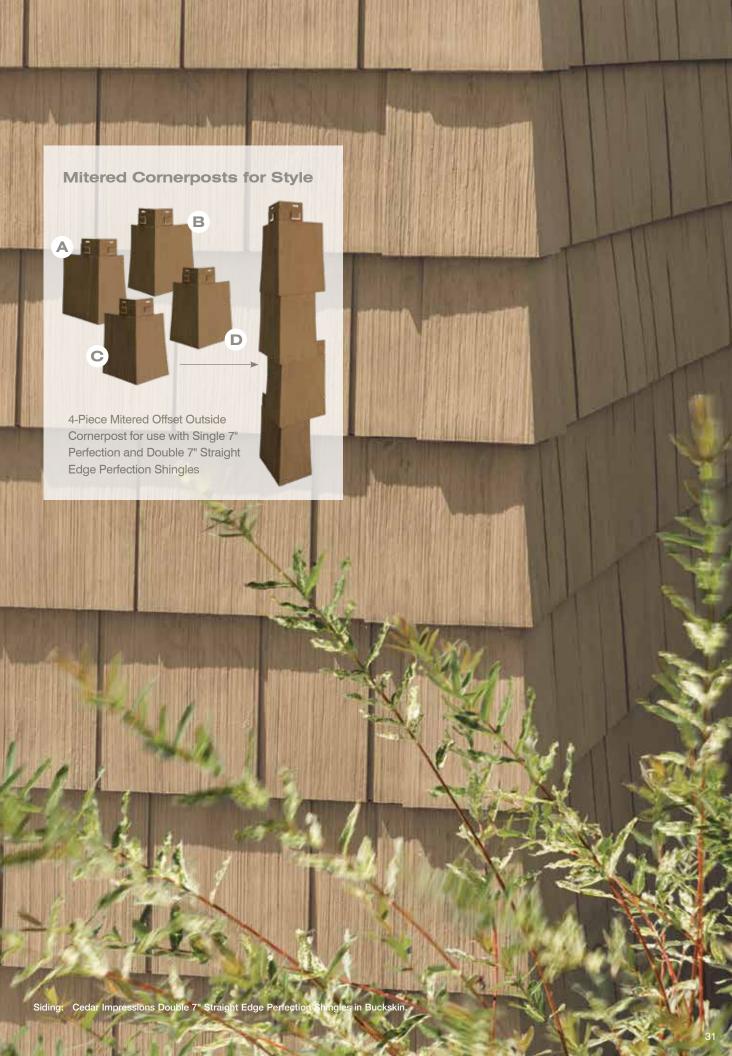

|

<sup>\*\*</sup> Premium Colors



# Cedar Impressions® Perfection Shingles























Molded Perimeter Lock



CertiLock Continuous Hanger



Lifetime Limited Warranty









Siding: Cedar Impressions Double 7" Straight Edge Perfection Shingles in Seagrass.

Vinyl Carpentry® & Restoration Millwork®.

Highland Slate in Fieldstone.











Single 6-1/3" Perfection Half-Cove











# Cedar Impressions® Rough-Split Shakes

















|                 | D7<br>Straight Edge<br>Rough-Split<br>Shakes | Staggered<br>Rough-Split<br>Shakes |  |
|-----------------|----------------------------------------------|------------------------------------|--|
| Autumn Red      | •                                            | •                                  |  |
| Mountain Cedar  | •                                            | •                                  |  |
| Sable Brown     | •                                            | •                                  |  |
| Hearthstone     | •                                            | •                                  |  |
| Spruce          | •                                            | •