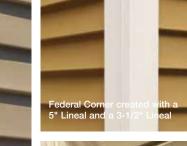

### Trim

| Vinyl Carpentry®      | 7 |
|-----------------------|---|
| Restoration Millwork® | 7 |
| Finishing Touches     | 8 |

### **M**hanced<sup>®</sup> TRIM LINE

INspired designs that enhance aesthetics. INnovative engineering that improves performance. INtegral components that speed installation. That's the power and promise of the INhanced® Trim Line from Restoration Millwork.