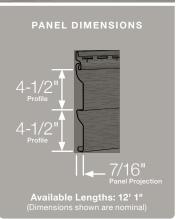

### Panel Projection:

Identifies the full depth of a siding panel as measured from the back of the panel to the tip of the front of the panel. Deeper panel projections add rigidity to siding products while providing wider shadow lines that enhance aesthetics. This measurement is also used for proper sizing of accessories necessary to install the siding.

#### **Profiles:**

Lists the number of different profiles available within each product line. A profile is the contour or outline of a panel as viewed from the side or end. Product profiles, such as ledgestone, clapboard and dutchlap, are designed to mimic the different architectural styles of wood or stone cladding products.