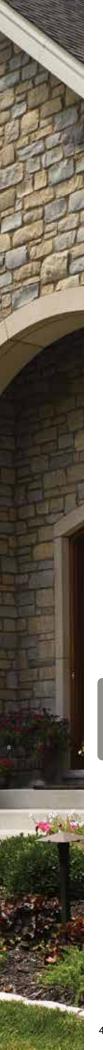

#### On Cover:

Siding: STONEfaçade stone veneer in Harbor Sunset and Cedar

Impressions Individual 5" Sawmill Shingles in Cedar Blend with Monogram Double 4" in Forest.

Trim: Vinyl Carpentry®

and Restoration Millwork®.