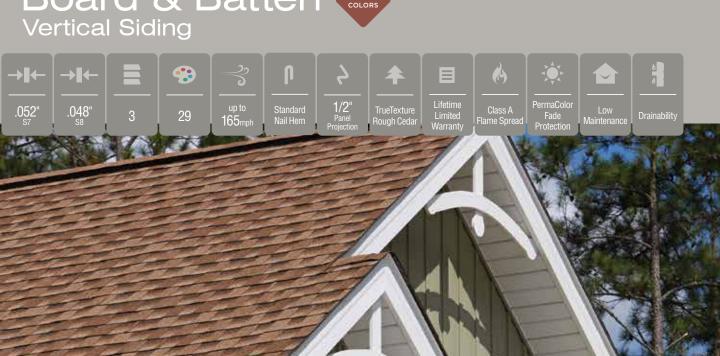

### Icon Guide

Below you will find an explanation of each icon used for easy reference to identify and compare the many product features, benefits and specifications of the siding products offered by CertainTeed.

#### Colors:

Shows the number of different colors available within each product line. The CertainTeed Siding Collection features solid colors that replicate the look of freshly painted cedar and variegated blends which provide the appearance of semi-transparent stained finish.

### **Extended Lengths:**

Indicates products that are available in extended lengths, including 16', 20' and 25'. Longer length siding significantly reduces the number of seams when panels overlap horizontally, increasing the overall aesthetics of the wall.

### Panel Projection:

Identifies the full depth of a siding panel as measured from the back of the panel to the tip of the front of the panel. Deeper panel projections add rigidity to siding products while providing wider shadow lines that enhance aesthetics. This measurement is also used for proper sizing of accessories necessary to install the siding.

#### **Profiles:**

Lists the number of different profiles available within each product line. A profile is the contour or outline of a panel as viewed from the side or end. Product profiles, such as ledgestone, clapboard and dutchlap, are designed to mimic the different architectural styles of wood or stone cladding products.

### Texture:

Indicates available textures within each product line. Whether you are seeking the smooth appearance of milled cedar, authentic stone look, or one of the many TrueTexture<sup>TM</sup> woodgrains molded from real cedar boards, CertainTeed offers a wide array of architecturally authentic product textures to choose from.

### Fastening Hem Design:

Identifies the type of fastening hem design on a cladding product. Rollovers and / or reinforcing ribs are used to stiffen the nail hem of a siding panel, giving it a straighter appearance on the wall while contributing to the wind load resistance of the product.

#### Panel Thickness:

Defines the average thickness or gauge of a siding panel which is an important element of siding quality. Thicker panels look straighter on the wall, are more durable, and hold up against impacts and high winds. CertainTeed siding products are regularly audited by Architectural Testing, Inc. to ensure they meet or exceed ASTM standards for vinyl siding.