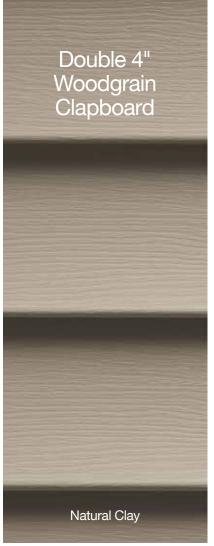

# Monogram®

Monogram D4" Clapboard, D5" Clapboard and D5" Dutchlap receive three new colors, including tuxedo which is all new to the CertainTeed family of colors.