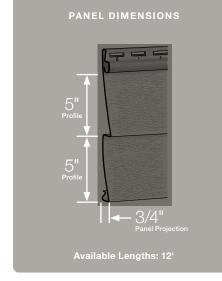

### Panel Projection:

Identifies the full depth of a siding panel as measured from the back of the panel to the tip of the front of the panel. Deeper panel projections add rigidity to siding products while providing wider shadow lines that enhance aesthetics. This measurement is also used for proper sizing of accessories necessary to install the siding.

#### **Profiles:**

Lists the number of different profiles available within each product line. A profile is the contour or outline of a panel as viewed from the side or end. Product profiles, such as ledgestone, clapboard and dutchlap, are designed to mimic the different architectural styles of wood or stone cladding products.