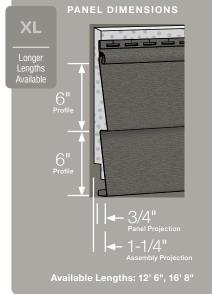

### Panel Projection:

Identifies the full depth of a siding panel as measured from the back of the panel to the tip of the front of the panel. Deeper panel projections add rigidity to siding products while providing wider shadow lines that enhance aesthetics. This measurement is also used for proper sizing of accessories necessary to install the siding.

#### **Profiles:**

Lists the number of different profiles available within each product line. A profile is the contour or outline of a panel as viewed from the side or end. Product profiles, such as ledgestone, clapboard and dutchlap, are designed to mimic the different architectural styles of wood or stone cladding products.