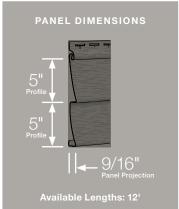

### Panel Projection:

Identifies the full depth of a siding panel as measured from the back of the panel to the tip of the front of the panel. Deeper panel projections add rigidity to siding products while providing wider shadow lines that enhance aesthetics. This measurement is also used for proper sizing of accessories necessary to install the siding.

#### **Profiles:**

Lists the number of different profiles available within each product line. A profile is the contour or outline of a panel as viewed from the side or end. Product profiles, such as ledgestone, clapboard and dutchlap, are designed to mimic the different architectural styles of wood or stone cladding products.