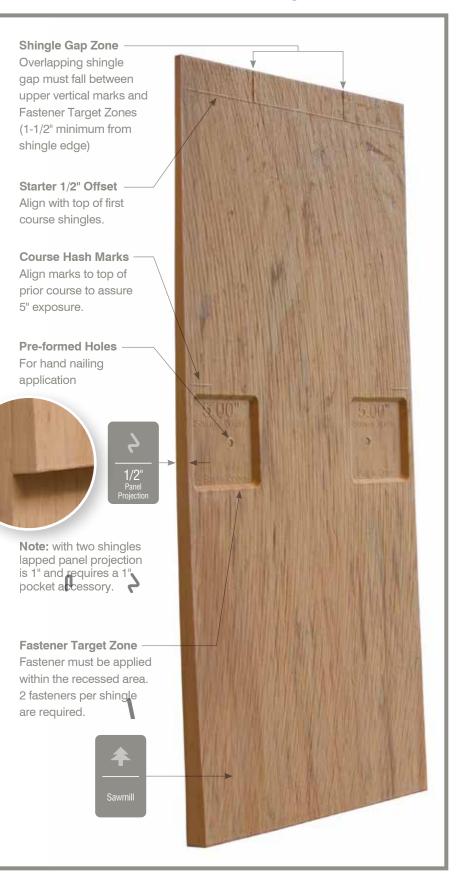

### Features of Cedar Impressions Individual Shingles Siding

There are seven different shingle sizes with widths varying from 4" to 8". Shingles are engraved within the staple zone. Shingles are 12" long and require 5" exposure. Installation is made simpler with these easily identifiable features marked on the front of each shingle.

### **Fastener Indicator:**

CertainTeed is the only siding engineered to include an integral fastener placement guide on each panel. The Patented STUDfinder™ Installation System and Cedar Impressions® fastener indicators are designed to help ensure a safe, precise installation for maximum siding performance.

#### Lock:

Designates the panel lock design of the product. CertainTeed Siding Products feature proprietary locking designs created to optimize the alignment and installation for each specific product. The special features of CertiLock<sup>TM</sup> and DuraLock<sup>®</sup> ensure that every siding panel goes on the wall straight and secure.