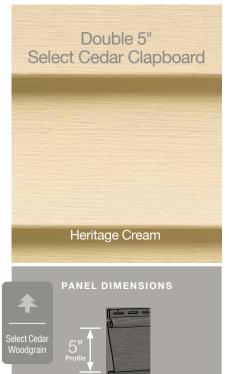

#### **Profiles:**

Lists the number of different profiles available within each product line. A profile is the contour or outline of a panel as viewed from the side or end. Product profiles, such as ledgestone, clapboard and dutchlap, are designed to mimic the different architectural styles of wood or stone cladding products.

### Panel Projection:

Identifies the full depth of a siding panel as measured from the back of the panel to the tip of the front of the panel. Deeper panel projections add rigidity to siding products while providing wider shadow lines that enhance aesthetics. This measurement is also used for proper sizing of accessories necessary to install the siding.