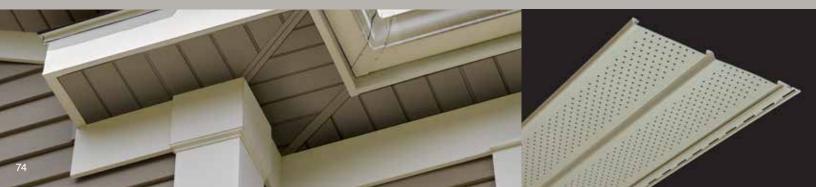

# Perimeter Perimeter Triple 3-1/3" Soffit

Introducing two new low-gloss, soffit colors in black and herringbone.

### Panelized:

Each panel features an insert that functions as both rainscreen and reinforcement.

Perimeter edges are beveled to hide the substrate for a more attractive appearance.