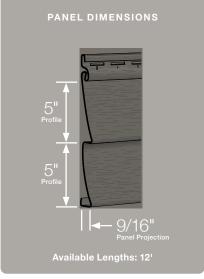

### Panel Projection:

Identifies the full depth of a siding panel as measured from the back of the panel to the tip of the front of the panel. Deeper panel projections add rigidity to siding products while providing wider shadow lines that enhance aesthetics. This measurement is also used for proper sizing of accessories necessary to install the siding.

#### **Profiles:**

Lists the number of different profiles available within each product line. A profile is the contour or outline of a panel as viewed from the side or end. Product profiles, such as ledgestone, clapboard and dutchlap, are designed to mimic the different architectural styles of wood or stone cladding products.