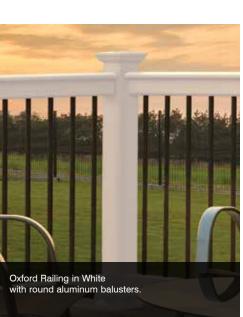

**EverView**<sup>®</sup> The easy mix-and-match EverNew<sup>®</sup> railing Tool. Try out railing and baluster combinations by choosing from an industry leading palette of colors and products, then finish it off beautifully with your choice of caps and lights.

# Define outdoor spaces with natural textures

Fence, decking and railing products help define new outdoor living spaces. CertainTeed's selection of authentic textures and colors act as a part of the landscaping to create a beautiful aesthetic in any yard.