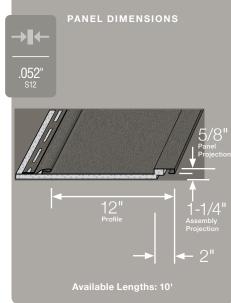

### Panel Projection:

Identifies the full depth of a siding panel as measured from the back of the panel to the tip of the front of the panel. Deeper panel projections add rigidity to siding products while providing wider shadow lines that enhance aesthetics. This measurement is also used for proper sizing of accessories necessary to install the siding.

#### **Profiles:**

Lists the number of different profiles available within each product line. A profile is the contour or outline of a panel as viewed from the side or end. Product profiles, such as ledgestone, clapboard and dutchlap, are designed to mimic the different architectural styles of wood or stone cladding products.

#### Panel Thickness:

Defines the average thickness or gauge of a siding panel which is an important element of siding quality. Thicker panels look straighter on the wall, are more durable, and hold up against impacts and high winds. CertainTeed siding products are regularly audited by Architectural Testing, Inc. to ensure they meet or exceed ASTM standards for vinyl siding.