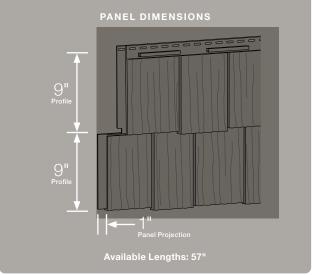

### Panel Projection:

Identifies the full depth of a siding panel as measured from the back of the panel to the tip of the front of the panel. Deeper panel projections add rigidity to siding products while providing wider shadow lines that enhance aesthetics. This measurement is also used for proper sizing of accessories necessary to install the siding.

#### **Profiles:**

Lists the number of different profiles available within each product line. A profile is the contour or outline of a panel as viewed from the side or end. Product profiles, such as ledgestone, clapboard and dutchlap, are designed to mimic the different architectural styles of wood or stone cladding products.