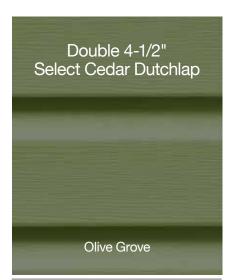

# Monogram®

Monogram D4" Clapboard, D5" Clapboard and D5" Dutchlap receive three new colors, including tuxedo which is all new to the CertainTeed family of colors.

#### **Profiles:**

Lists the number of different profiles available within each product line. A profile is the contour or outline of a panel as viewed from the side or end. Product profiles, such as ledgestone, clapboard and dutchlap, are designed to mimic the different architectural styles of wood or stone cladding products.