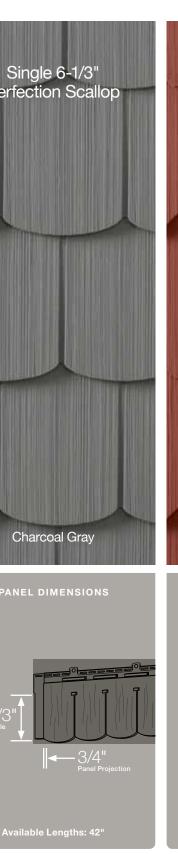

### Panel Projection:

Identifies the full depth of a siding panel as measured from the back of the panel to the tip of the front of the panel. Deeper panel projections add rigidity to siding products while providing wider shadow lines that enhance aesthetics. This measurement is also used for proper sizing of accessories necessary to install the siding.

#### **Profiles:**

Lists the number of different profiles available within each product line. A profile is the contour or outline of a panel as viewed from the side or end. Product profiles, such as ledgestone, clapboard and dutchlap, are designed to mimic the different architectural styles of wood or stone cladding products.