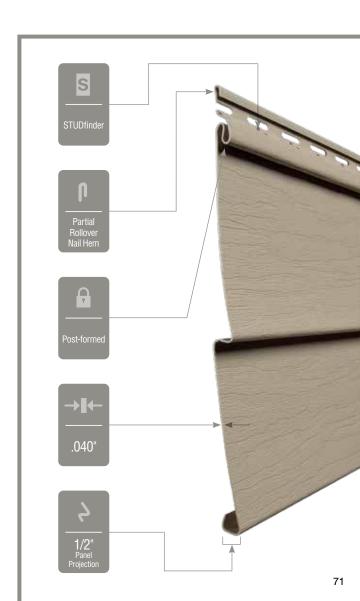

### **Fastener Indicator:**

CertainTeed is the only siding engineered to include an integral fastener placement guide on each panel. The Patented STUDfinder™ Installation System and Cedar Impressions® fastener indicators are designed to help ensure a safe, precise installation for maximum siding performance.

#### Lock:

Designates the panel lock design of the product. CertainTeed Siding Products feature proprietary locking designs created to optimize the alignment and installation for each specific product. The special features of CertiLock<sup>TM</sup> and DuraLock<sup>®</sup> ensure that every siding panel goes on the wall straight and secure.

### Fastening Hem Design:

Identifies the type of fastening hem design on a cladding product. Rollovers and / or reinforcing ribs are used to stiffen the nail hem of a siding panel, giving it a straighter appearance on the wall while contributing to the wind load resistance of the product.

#### Panel Thickness:

Defines the average thickness or gauge of a siding panel which is an important element of siding quality. Thicker panels look straighter on the wall, are more durable, and hold up against impacts and high winds. CertainTeed siding products are regularly audited by Architectural Testing, Inc. to ensure they meet or exceed ASTM standards for vinyl siding.