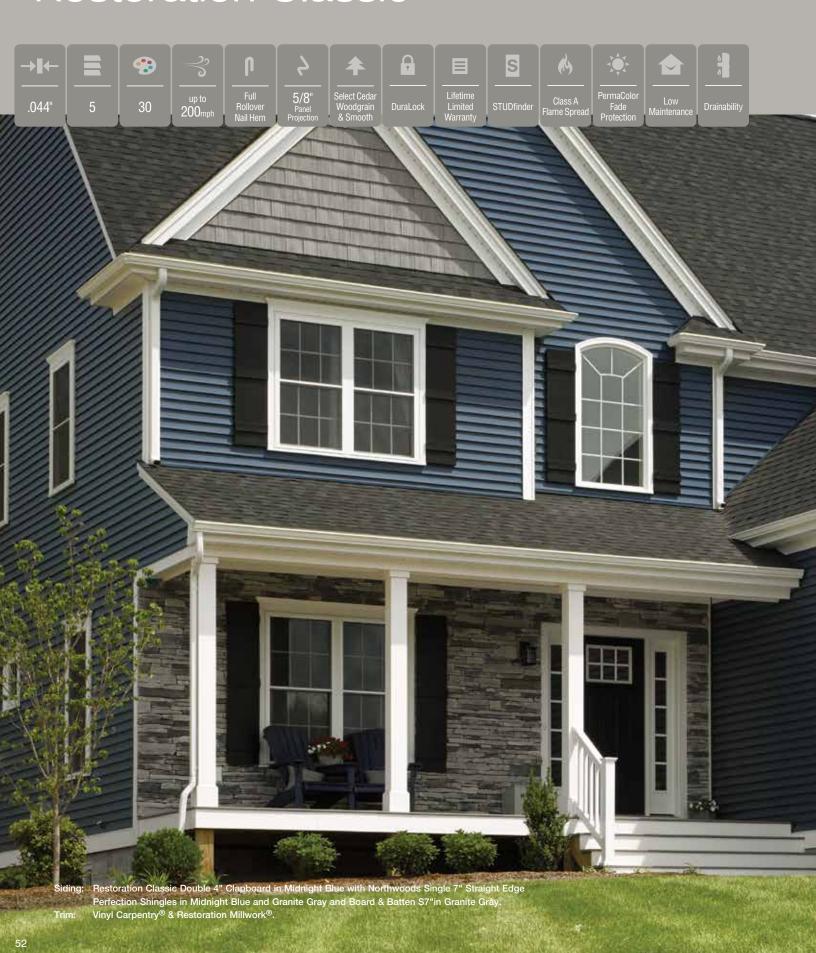

### Panel Projection:

Identifies the full depth of a siding panel as measured from the back of the panel to the tip of the front of the panel. Deeper panel projections add rigidity to siding products while providing wider shadow lines that enhance aesthetics. This measurement is also used for proper sizing of accessories necessary to install the siding.

#### **Profiles:**

Lists the number of different profiles available within each product line. A profile is the contour or outline of a panel as viewed from the side or end. Product profiles, such as ledgestone, clapboard and dutchlap, are designed to mimic the different architectural styles of wood or stone cladding products.

#### Lock:

Designates the panel lock design of the product. CertainTeed Siding Products feature proprietary locking designs created to optimize the alignment and installation for each specific product. The special features of CertiLock<sup>TM</sup> and DuraLock<sup>®</sup> ensure that every siding panel goes on the wall straight and secure.

### Fastening Hem Design:

Identifies the type of fastening hem design on a cladding product. Rollovers and / or reinforcing ribs are used to stiffen the nail hem of a siding panel, giving it a straighter appearance on the wall while contributing to the wind load resistance of the product.

### Flame Spread Rating:

Indicates products that are Class A Flame Spread Classified, meaning that the material is highly resistant to fire and does not spread flames quickly and/or is self-extinguishing.

#### Panel Thickness:

Defines the average thickness or gauge of a siding panel which is an important element of siding quality. Thicker panels look straighter on the wall, are more durable, and hold up against impacts and high winds. CertainTeed siding products are regularly audited by Architectural Testing, Inc. to ensure they meet or exceed ASTM standards for vinyl siding.

### Warranty:

CertainTeed shakes, shingles, insulated, horizontal, soffit and vertical products are covered by a Lifetime Limited Warranty. STONEfaçade products are covered by a 20-Year Limited Warranty.

### Wind Load:

This is the rating for the maximum wind pressure that a siding product can withstand. All CertainTeed Siding products\* are rigorously tested by Intertek Group plc. to meet or exceed ASTM standards for resistance to negative wind load pressures.