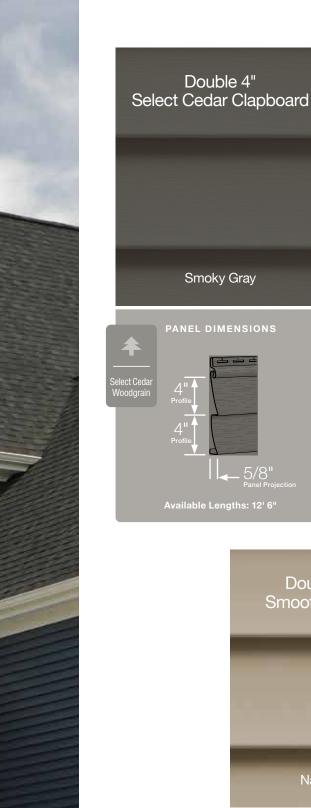

# Monogram®

Monogram D4" Clapboard, D5" Clapboard and D5" Dutchlap receive three new colors, including tuxedo which is all new to the CertainTeed family of colors.

#### **Profiles:**

Lists the number of different profiles available within each product line. A profile is the contour or outline of a panel as viewed from the side or end. Product profiles, such as ledgestone, clapboard and dutchlap, are designed to mimic the different architectural styles of wood or stone cladding products.