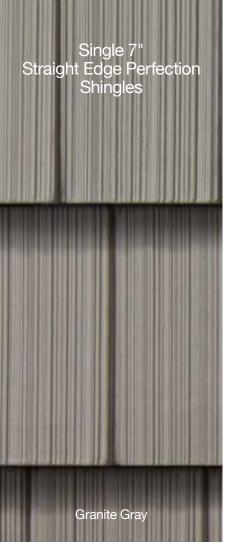

### **Shakes & Shingles**

| Cedar Impressions® Sawmill Shingles20                    | C |
|----------------------------------------------------------|---|
| Cedar Impressions® Perfection Shingles                   | ô |
| Cedar Impressions® Rough-Split Shakes                    | 2 |
| Northwoods® Perfection Shingles and Rough-Split Shakes38 | ĉ |

#### Colors:

Shows the number of different colors available within each product line. The CertainTeed Siding Collection features solid colors that replicate the look of freshly painted cedar and variegated blends which provide the appearance of semi-transparent stained finish.

#### **Profiles:**

Lists the number of different profiles available within each product line. A profile is the contour or outline of a panel as viewed from the side or end. Product profiles, such as ledgestone, clapboard and dutchlap, are designed to mimic the different architectural styles of wood or stone cladding products.

### Texture:

Indicates available textures within each product line. Whether you are seeking the smooth appearance of milled cedar, authentic stone look, or one of the many TrueTexture<sup>TM</sup> woodgrains molded from real cedar boards, CertainTeed offers a wide array of architecturally authentic product textures to choose from.