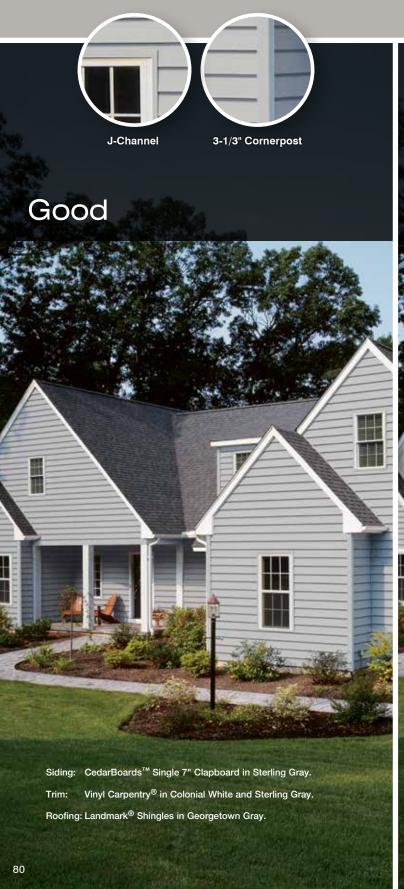

#### On Cover:

Siding: STONEfaçade stone veneer in Harbor Sunset and Cedar

Impressions Individual 5" Sawmill Shingles in Cedar Blend with Monogram Double 4" in Forest.

Trim: Vinyl Carpentry®

and Restoration Millwork®.

# Authentic from the curb or close up

From historic to modern to timeless, each project has its own unique design challenges. CertainTeed's wide variety of styles and textures empower you to select the product that will deliver the architectural accuracy and beauty required to meet every project's needs.