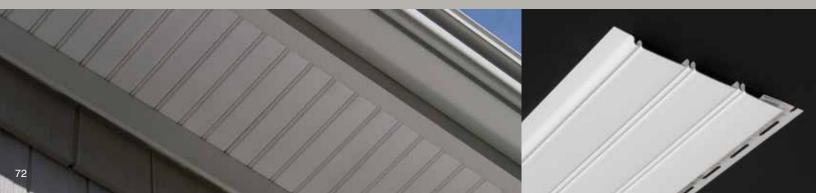

# Horizontal & Vertical Siding

| Monogram®/ XL                    | .48 |
|----------------------------------|-----|
| Restoration Classic <sup>™</sup> | .52 |
| Board & Batten Vertical Siding   | .56 |
| Reverse Board & Batten           | .58 |
| Carolina Beaded™                 | .60 |
| MainStreet™                      | .62 |
| Wolverine American Legend™       | .68 |
| Encore™                          | .70 |

At CertainTeed, we understand that our success is tied directly to your success.

| Triple 3-1/3"              |
|----------------------------|
| Perimeter™ Triple 3-1/3"72 |
| Beaded72                   |
| Ironmax <sup>™</sup> 74    |
| Universal74                |
| Value                      |