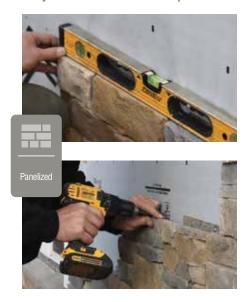

### Panelized:

Each panel features an insert that functions as both rainscreen and reinforcement.

Perimeter edges are beveled to hide the substrate for a more attractive appearance.