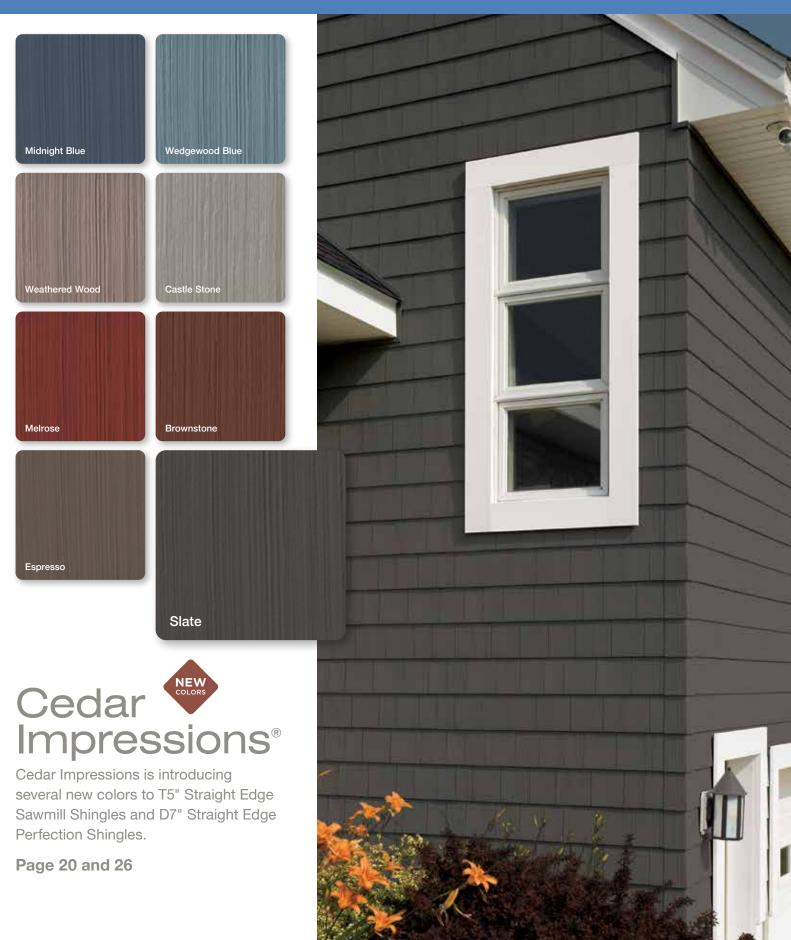

### **Shakes & Shingles**

| Cedar Impressions® Sawmill Shingles20                    | C |
|----------------------------------------------------------|---|
| Cedar Impressions® Perfection Shingles                   | ô |
| Cedar Impressions® Rough-Split Shakes                    | 2 |
| Northwoods® Perfection Shingles and Rough-Split Shakes38 | ĉ |

# Cedar Impressions® NEW Sawmill Shingles