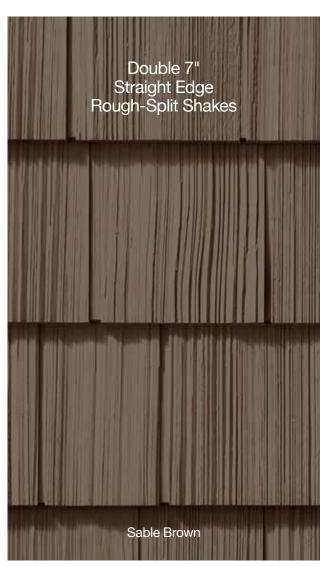

### **Shakes & Shingles**

| Cedar Impressions® Sawmill Shingles20                    | C |
|----------------------------------------------------------|---|
| Cedar Impressions® Perfection Shingles                   | ô |
| Cedar Impressions® Rough-Split Shakes                    | 2 |
| Northwoods® Perfection Shingles and Rough-Split Shakes38 | ĉ |

### **Recommended Trim**

CertainTeed recommends the use of Restoration Millwork PVC trim for the most authentic look of genuine cedar. If you choose to use CertainTeed vinyl accessories, the following solid colors are the best comparable options: Natural Blend = Buckskin Cedar Blend = Cedar Blend Solid Driftwood Blend = Granite Gray or Charcoal Gray Rustic Blend = Sable Brown