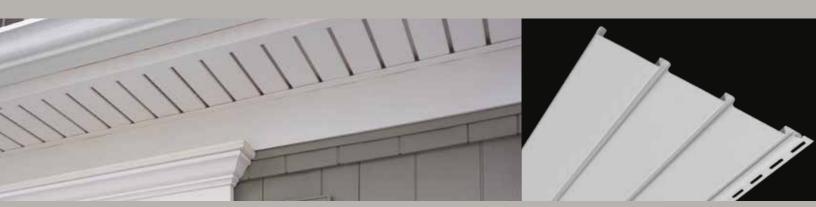

# Horizontal & Vertical Siding

| Monogram®/ XL                    | .48 |
|----------------------------------|-----|
| Restoration Classic <sup>™</sup> | .52 |
| Board & Batten Vertical Siding   | .56 |
| Reverse Board & Batten           | .58 |
| Carolina Beaded™                 | .60 |
| MainStreet™                      | .62 |
| Wolverine American Legend™       | .68 |
| Encore™                          | .70 |

At CertainTeed, we understand that our success is tied directly to your success.

| Triple 3-1/3"              |
|----------------------------|
| Perimeter™ Triple 3-1/3"72 |
| Beaded72                   |
| Ironmax <sup>™</sup> 74    |
| Universal74                |
| Value                      |