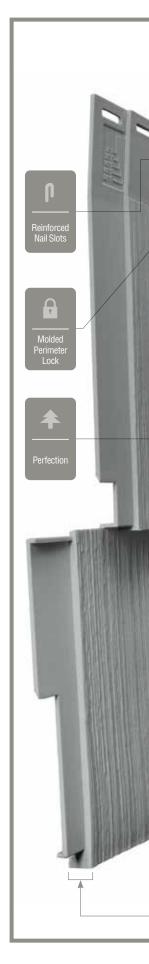

### **Fastener Indicator:**

CertainTeed is the only siding engineered to include an integral fastener placement guide on each panel. The Patented STUDfinder™ Installation System and Cedar Impressions® fastener indicators are designed to help ensure a safe, precise installation for maximum siding performance.

#### Lock:

Designates the panel lock design of the product. CertainTeed Siding Products feature proprietary locking designs created to optimize the alignment and installation for each specific product. The special features of CertiLock<sup>TM</sup> and DuraLock<sup>®</sup> ensure that every siding panel goes on the wall straight and secure.

### Panelized:

Each panel features an insert that functions as both rainscreen and reinforcement.

Perimeter edges are beveled to hide the substrate for a more attractive appearance.