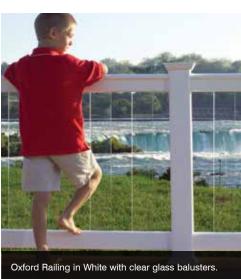

**EverView**<sup>®</sup> The easy mix-and-match EverNew<sup>®</sup> railing Tool. Try out railing and baluster combinations by choosing from an industry leading palette of colors and products, then finish it off beautifully with your choice of caps and lights.

# Define outdoor spaces with natural textures

Fence, decking and railing products help define new outdoor living spaces. CertainTeed's selection of authentic textures and colors act as a part of the landscaping to create a beautiful aesthetic in any yard.