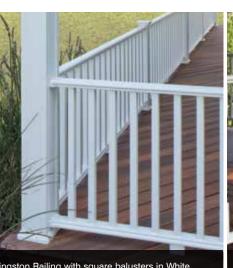

ection for greater strength and longevity.

#### **Kingston**

- Classic bread-loaf rail design for both top and bottom rails.
- Available in two heights and three lengths.
- Independent tested as designated in report CCRR-0211.
- Suitable for one- and two-family dwellings and townhouses not more than three stories high.
- Lifetime limited warranty with 5-year SureStart™ protection.
- Available in three colors: white, almond and clay

#### **Oxford**

- "T"-rail top and 2x4 bottom rail system.
- Available in two heights and three lengths.
- Independent tested as designated in report CCRR-0187.
- Suitable for residential and commercial applications including multifamily and over three story installations.
- Lifetime limited warranty with 5-year SureStart™ protection.
- Available in white.



Kingston Railing with square balusters in White.

Kingston Railing with traditional balusters in White. Also shown 8" tapered round structural column.



Powder-coated round

Oxford Railing with classic balusters in White.



## Oxford ROUTED System

The ultimate in beauty, safety and performance.

- "T"-rail top and 2x4 bottom rail system.
- Available in two heights and three lengths.
- Independent tested as designated in report CCRR-0187.
- Suitable for residential and commercial applications including multifamily and over three story installations.
- Lifetime limited warranty with 5-year SureStart<sup>™</sup> protection.
- Available in white.

## Everything you need to make your vinyl railing project a success

#### **Available Colors\***



- \*Not all colors available in all styles