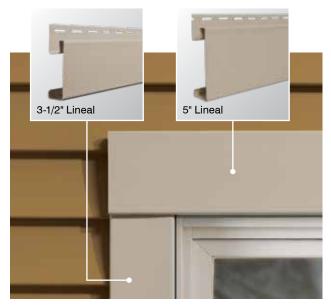

### **Recommended Trim**

CertainTeed recommends the use of Restoration Millwork PVC trim for the most authentic look of genuine cedar. If you choose to use CertainTeed vinyl accessories, the following solid colors are the best comparable options: Natural Blend = Buckskin Cedar Blend = Cedar Blend Solid Driftwood Blend = Granite Gray or Charcoal Gray Rustic Blend = Sable Brown