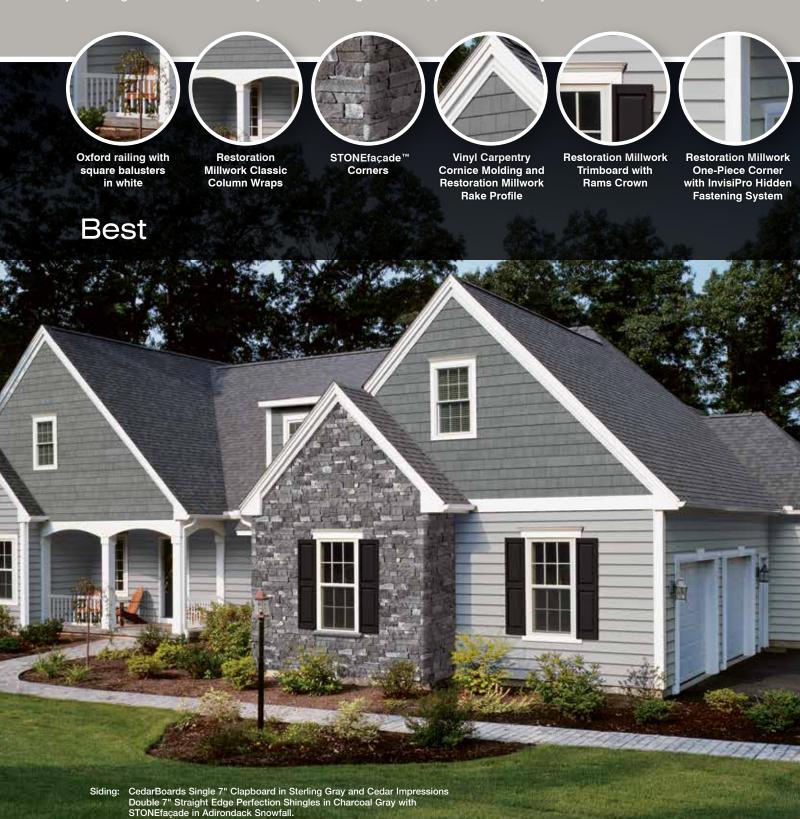

### **M**hanced<sup>®</sup> TRIM LINE

INspired designs that enhance aesthetics. INnovative engineering that improves performance. INtegral components that speed installation. That's the power and promise of the INhanced® Trim Line from Restoration Millwork.

### **TrueTexture**™

CertainTeed was the first to produce siding utilizing a direct transfer system from real cedar boards, shingles and shakes to create natural TrueTexture finishes. The look of true wood craftsmanship can be created when combined with CertainTeed's Vinyl Carpentry® and Restoration Millwork®.

### Details create the personality

The personality of a home is reflected in the unique details of the project. CertainTeed offers a complete selection of virtually maintenance-free accent and decorative trim accessories designed to complement any project.