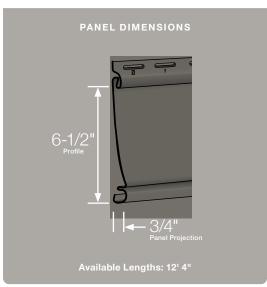

### Panel Projection:

Identifies the full depth of a siding panel as measured from the back of the panel to the tip of the front of the panel. Deeper panel projections add rigidity to siding products while providing wider shadow lines that enhance aesthetics. This measurement is also used for proper sizing of accessories necessary to install the siding.