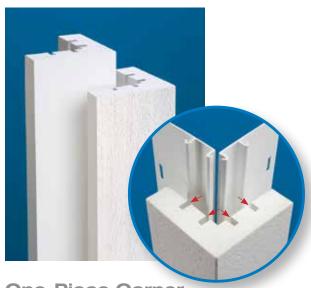

#### Lock:

Designates the panel lock design of the product. CertainTeed Siding Products feature proprietary locking designs created to optimize the alignment and installation for each specific product. The special features of CertiLock<sup>TM</sup> and DuraLock<sup>®</sup> ensure that every siding panel goes on the wall straight and secure.