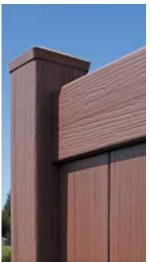

#### On Cover:

Siding: STONEfaçade stone veneer in Harbor Sunset and Cedar

Impressions Individual 5" Sawmill Shingles in Cedar Blend with Monogram Double 4" in Forest.

Trim: Vinyl Carpentry®

and Restoration Millwork®.

### **TrueTexture**™

CertainTeed was the first to produce siding utilizing a direct transfer system from real cedar boards, shingles and shakes to create natural TrueTexture finishes. The look of true wood craftsmanship can be created when combined with CertainTeed's Vinyl Carpentry® and Restoration Millwork®.