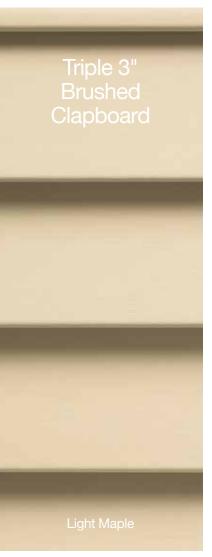

# Monogram®

Monogram D4" Clapboard, D5" Clapboard and D5" Dutchlap receive three new colors, including tuxedo which is all new to the CertainTeed family of colors.