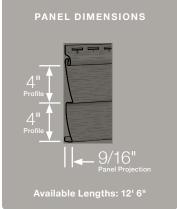

### Panel Projection:

Identifies the full depth of a siding panel as measured from the back of the panel to the tip of the front of the panel. Deeper panel projections add rigidity to siding products while providing wider shadow lines that enhance aesthetics. This measurement is also used for proper sizing of accessories necessary to install the siding.

#### **Profiles:**

Lists the number of different profiles available within each product line. A profile is the contour or outline of a panel as viewed from the side or end. Product profiles, such as ledgestone, clapboard and dutchlap, are designed to mimic the different architectural styles of wood or stone cladding products.