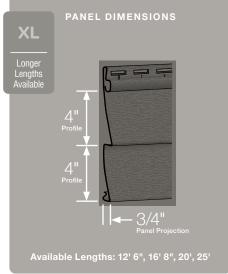

### Panel Projection:

Identifies the full depth of a siding panel as measured from the back of the panel to the tip of the front of the panel. Deeper panel projections add rigidity to siding products while providing wider shadow lines that enhance aesthetics. This measurement is also used for proper sizing of accessories necessary to install the siding.

#### **Profiles:**

Lists the number of different profiles available within each product line. A profile is the contour or outline of a panel as viewed from the side or end. Product profiles, such as ledgestone, clapboard and dutchlap, are designed to mimic the different architectural styles of wood or stone cladding products.

### **Extended Lengths:**

Indicates products that are available in extended lengths, including 16', 20' and 25'. Longer length siding significantly reduces the number of seams when panels overlap horizontally, increasing the overall aesthetics of the wall.