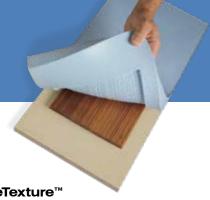

### **TrueTexture**™

CertainTeed was the first to produce siding utilizing a direct transfer system from real cedar boards, shingles and shakes to create natural TrueTexture finishes. The look of true wood craftsmanship can be created when combined with CertainTeed's Vinyl Carpentry® and Restoration Millwork®.