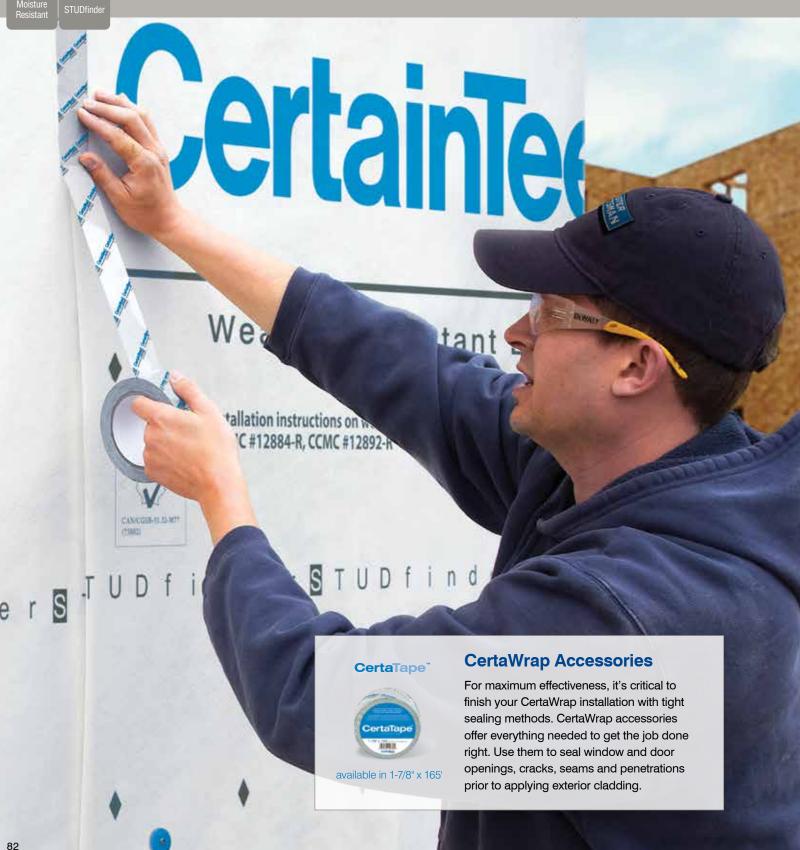

### **Fastener Indicator:**

CertainTeed is the only siding engineered to include an integral fastener placement guide on each panel. The Patented STUDfinder™ Installation System and Cedar Impressions® fastener indicators are designed to help ensure a safe, precise installation for maximum siding performance.

### **Drainability / Moisture Resistance:**

Product technology eliminates the common problem of moisture accumulation in wall cavities through the use of innovative materials, rainscreens, weep holes or open designs.