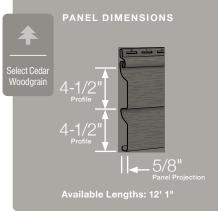

#### **Profiles:**

Lists the number of different profiles available within each product line. A profile is the contour or outline of a panel as viewed from the side or end. Product profiles, such as ledgestone, clapboard and dutchlap, are designed to mimic the different architectural styles of wood or stone cladding products.