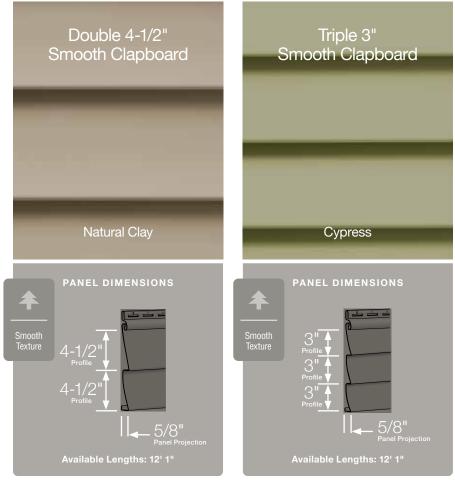

#### **Profiles:**

Lists the number of different profiles available within each product line. A profile is the contour or outline of a panel as viewed from the side or end. Product profiles, such as ledgestone, clapboard and dutchlap, are designed to mimic the different architectural styles of wood or stone cladding products.

### Panel Projection:

Identifies the full depth of a siding panel as measured from the back of the panel to the tip of the front of the panel. Deeper panel projections add rigidity to siding products while providing wider shadow lines that enhance aesthetics. This measurement is also used for proper sizing of accessories necessary to install the siding.