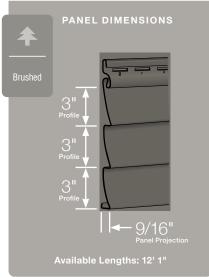

### Panel Projection:

Identifies the full depth of a siding panel as measured from the back of the panel to the tip of the front of the panel. Deeper panel projections add rigidity to siding products while providing wider shadow lines that enhance aesthetics. This measurement is also used for proper sizing of accessories necessary to install the siding.

#### **Profiles:**

Lists the number of different profiles available within each product line. A profile is the contour or outline of a panel as viewed from the side or end. Product profiles, such as ledgestone, clapboard and dutchlap, are designed to mimic the different architectural styles of wood or stone cladding products.