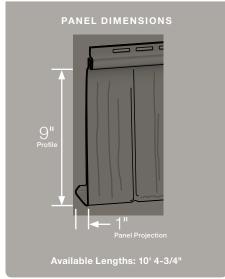

### Panel Projection:

Identifies the full depth of a siding panel as measured from the back of the panel to the tip of the front of the panel. Deeper panel projections add rigidity to siding products while providing wider shadow lines that enhance aesthetics. This measurement is also used for proper sizing of accessories necessary to install the siding.

#### **Profiles:**

Lists the number of different profiles available within each product line. A profile is the contour or outline of a panel as viewed from the side or end. Product profiles, such as ledgestone, clapboard and dutchlap, are designed to mimic the different architectural styles of wood or stone cladding products.