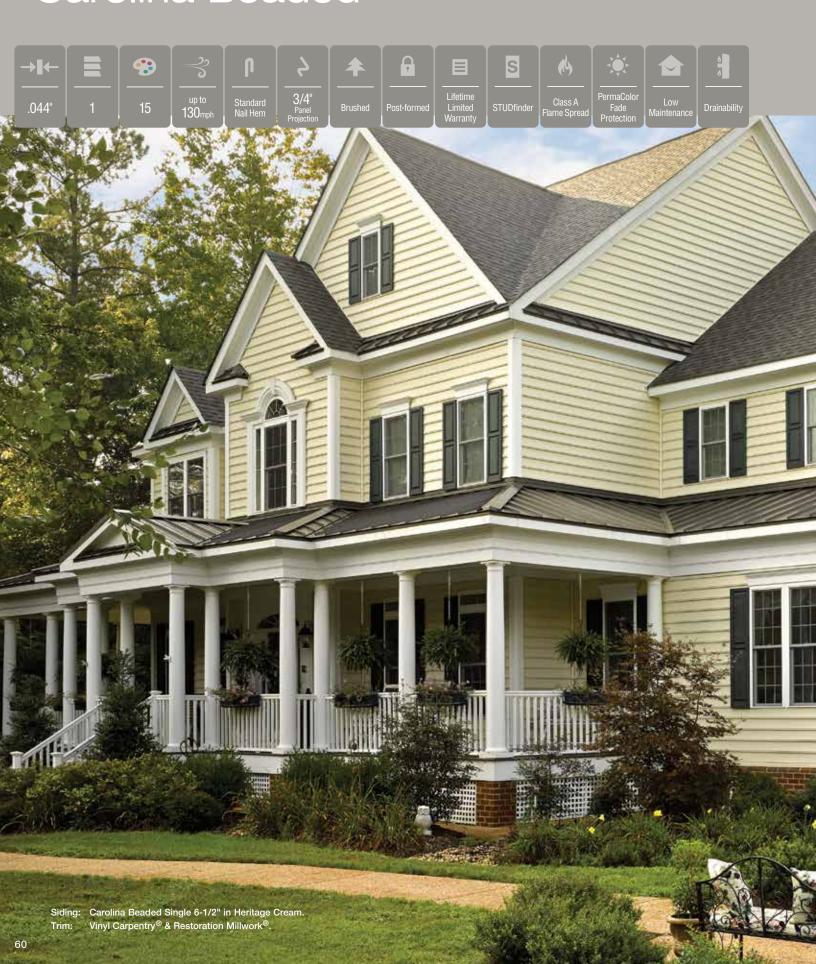

# Horizontal & Vertical Siding

| Monogram®/ XL                    | .48 |
|----------------------------------|-----|
| Restoration Classic <sup>™</sup> | .52 |
| Board & Batten Vertical Siding   | .56 |
| Reverse Board & Batten           | .58 |
| Carolina Beaded™                 | .60 |
| MainStreet™                      | .62 |
| Wolverine American Legend™       | .68 |
| Encore™                          | .70 |