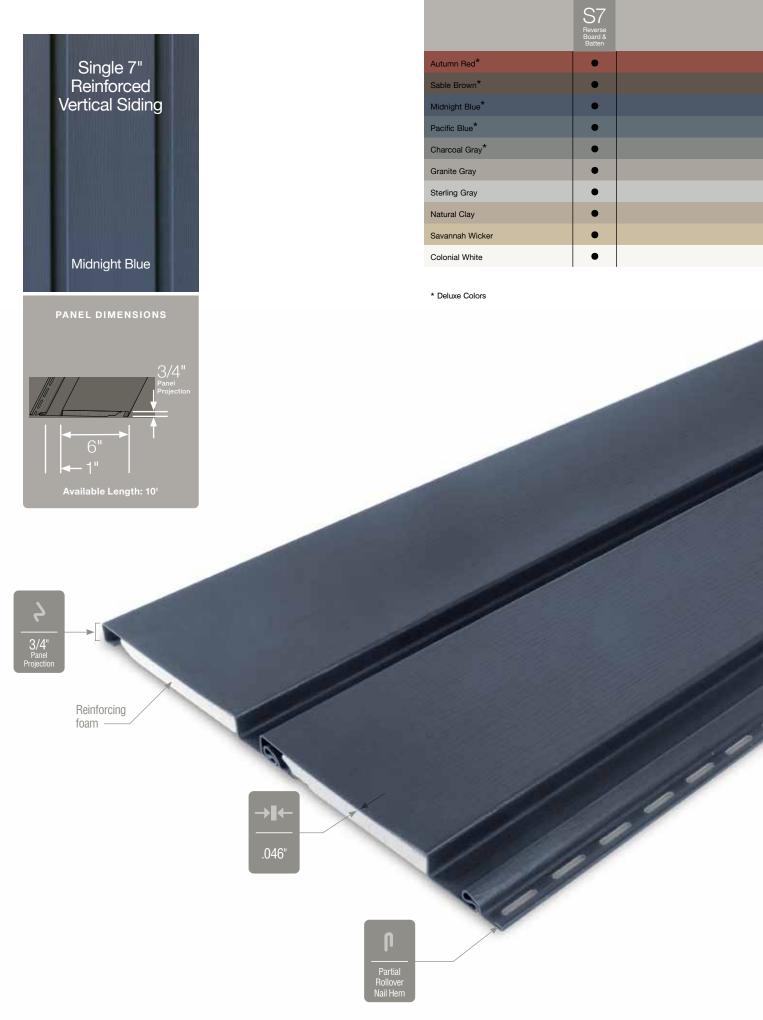

### Reverse Board & Batten

Reinforced Siding

Reverse Board & Batten Reinforced Siding is a unique profile that can be used alone or with a combination of other siding styles on the home. The narrow boards and wide battens offer a rustic appearance that could only be achieved with real wood in the past.

### Panel Projection:

Identifies the full depth of a siding panel as measured from the back of the panel to the tip of the front of the panel. Deeper panel projections add rigidity to siding products while providing wider shadow lines that enhance aesthetics. This measurement is also used for proper sizing of accessories necessary to install the siding.

### Fastening Hem Design:

Identifies the type of fastening hem design on a cladding product. Rollovers and / or reinforcing ribs are used to stiffen the nail hem of a siding panel, giving it a straighter appearance on the wall while contributing to the wind load resistance of the product.