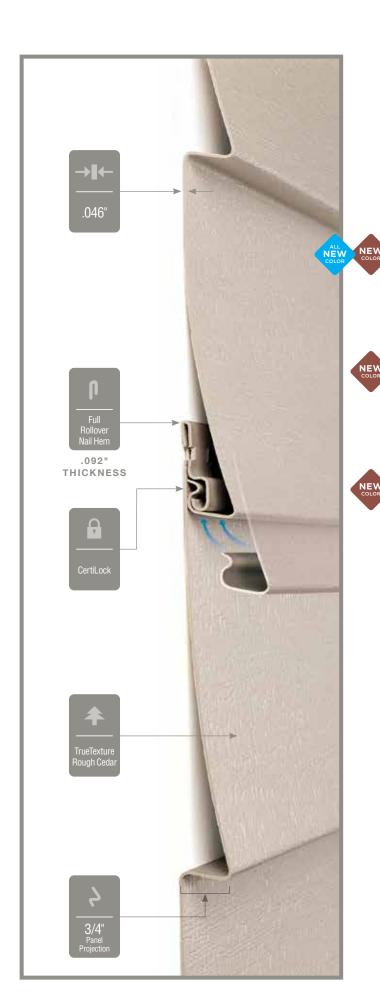

### Panel Projection:

Identifies the full depth of a siding panel as measured from the back of the panel to the tip of the front of the panel. Deeper panel projections add rigidity to siding products while providing wider shadow lines that enhance aesthetics. This measurement is also used for proper sizing of accessories necessary to install the siding.

### Texture:

Indicates available textures within each product line. Whether you are seeking the smooth appearance of milled cedar, authentic stone look, or one of the many TrueTexture<sup>TM</sup> woodgrains molded from real cedar boards, CertainTeed offers a wide array of architecturally authentic product textures to choose from.

### **Fastener Indicator:**

CertainTeed is the only siding engineered to include an integral fastener placement guide on each panel. The Patented STUDfinder™ Installation System and Cedar Impressions® fastener indicators are designed to help ensure a safe, precise installation for maximum siding performance.

#### Lock:

Designates the panel lock design of the product. CertainTeed Siding Products feature proprietary locking designs created to optimize the alignment and installation for each specific product. The special features of CertiLock<sup>TM</sup> and DuraLock<sup>®</sup> ensure that every siding panel goes on the wall straight and secure.

### Fastening Hem Design:

Identifies the type of fastening hem design on a cladding product. Rollovers and / or reinforcing ribs are used to stiffen the nail hem of a siding panel, giving it a straighter appearance on the wall while contributing to the wind load resistance of the product.

#### Panel Thickness:

Defines the average thickness or gauge of a siding panel which is an important element of siding quality. Thicker panels look straighter on the wall, are more durable, and hold up against impacts and high winds. CertainTeed siding products are regularly audited by Architectural Testing, Inc. to ensure they meet or exceed ASTM standards for vinyl siding.