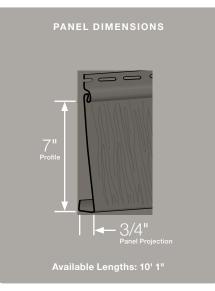

### Panel Projection:

Identifies the full depth of a siding panel as measured from the back of the panel to the tip of the front of the panel. Deeper panel projections add rigidity to siding products while providing wider shadow lines that enhance aesthetics. This measurement is also used for proper sizing of accessories necessary to install the siding.

#### **Profiles:**

Lists the number of different profiles available within each product line. A profile is the contour or outline of a panel as viewed from the side or end. Product profiles, such as ledgestone, clapboard and dutchlap, are designed to mimic the different architectural styles of wood or stone cladding products.