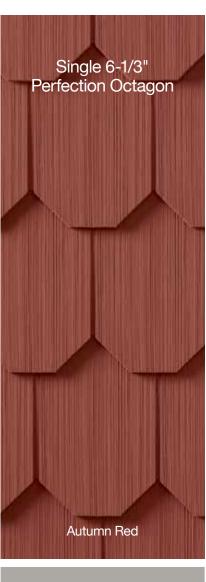

#### **Profiles:**

Lists the number of different profiles available within each product line. A profile is the contour or outline of a panel as viewed from the side or end. Product profiles, such as ledgestone, clapboard and dutchlap, are designed to mimic the different architectural styles of wood or stone cladding products.