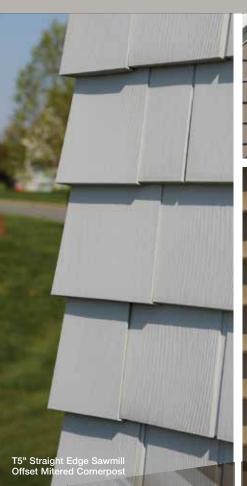

# Cedar Impressions® NEW Sawmill Shingles

### Features of Cedar Impressions Individual Shingles Siding

There are seven different shingle sizes with widths varying from 4" to 8". Shingles are engraved within the staple zone. Shingles are 12" long and require 5" exposure. Installation is made simpler with these easily identifiable features marked on the front of each shingle.