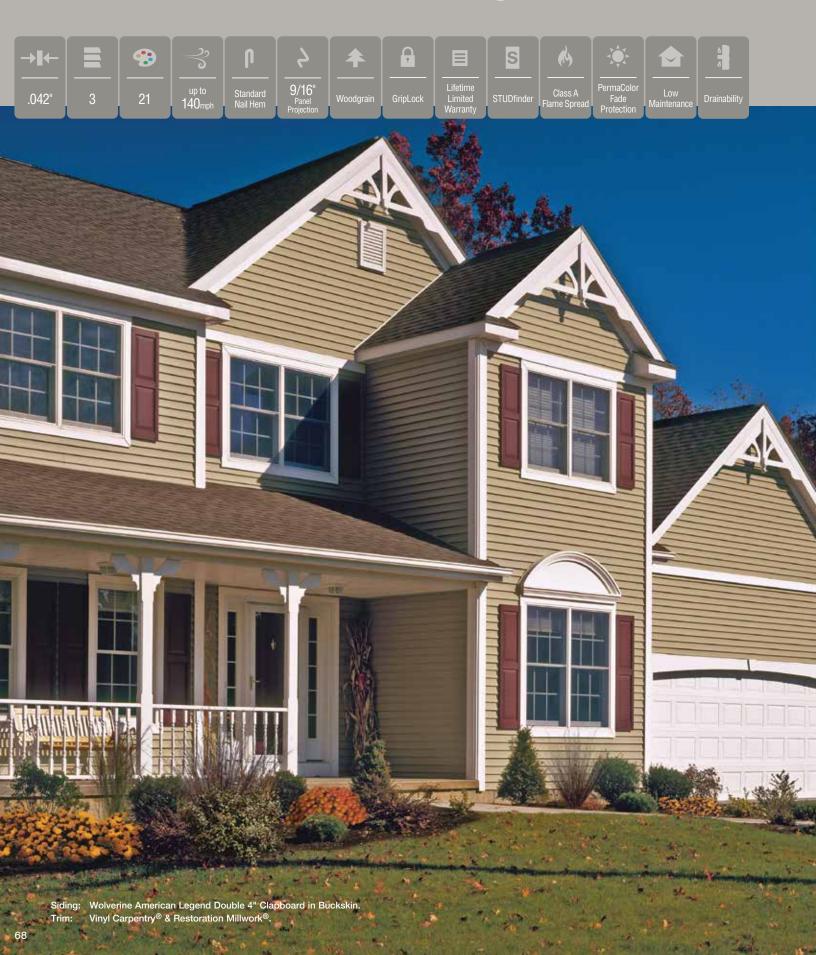

# Horizontal & Vertical Siding

| Monogram®/ XL                    | .48 |
|----------------------------------|-----|
| Restoration Classic <sup>™</sup> | .52 |
| Board & Batten Vertical Siding   | .56 |
| Reverse Board & Batten           | .58 |
| Carolina Beaded™                 | .60 |
| MainStreet™                      | .62 |
| Wolverine American Legend™       | .68 |
| Encore™                          | .70 |