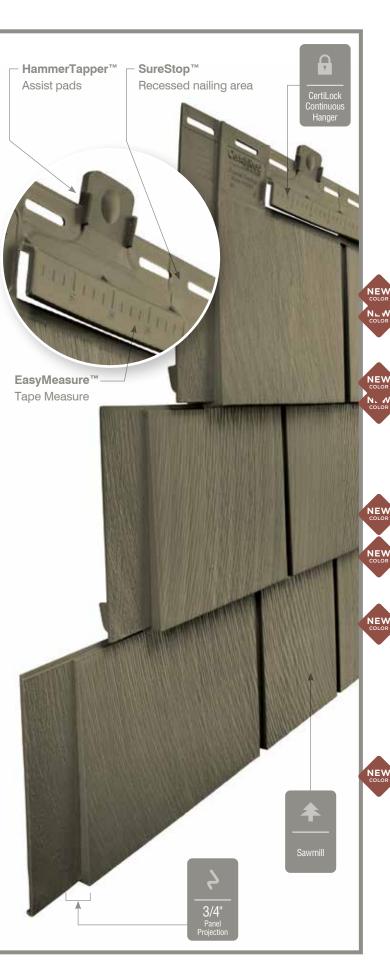

### **Installation Features**

Many engineering innovations including the PanelThermometer, HammerTapper and StudFinder make CertainTeed Siding the industry leader.

### Panel Projection:

Identifies the full depth of a siding panel as measured from the back of the panel to the tip of the front of the panel. Deeper panel projections add rigidity to siding products while providing wider shadow lines that enhance aesthetics. This measurement is also used for proper sizing of accessories necessary to install the siding.

### **Fastener Indicator:**

CertainTeed is the only siding engineered to include an integral fastener placement guide on each panel. The Patented STUDfinder™ Installation System and Cedar Impressions® fastener indicators are designed to help ensure a safe, precise installation for maximum siding performance.

#### Lock:

Designates the panel lock design of the product. CertainTeed Siding Products feature proprietary locking designs created to optimize the alignment and installation for each specific product. The special features of CertiLock<sup>TM</sup> and DuraLock<sup>®</sup> ensure that every siding panel goes on the wall straight and secure.