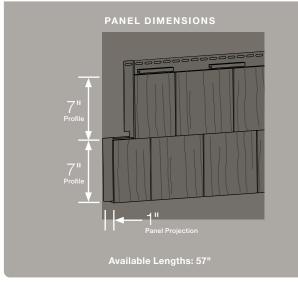

### Panel Projection:

Identifies the full depth of a siding panel as measured from the back of the panel to the tip of the front of the panel. Deeper panel projections add rigidity to siding products while providing wider shadow lines that enhance aesthetics. This measurement is also used for proper sizing of accessories necessary to install the siding.

#### **Profiles:**

Lists the number of different profiles available within each product line. A profile is the contour or outline of a panel as viewed from the side or end. Product profiles, such as ledgestone, clapboard and dutchlap, are designed to mimic the different architectural styles of wood or stone cladding products.