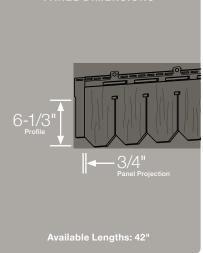

### Panel Projection:

Identifies the full depth of a siding panel as measured from the back of the panel to the tip of the front of the panel. Deeper panel projections add rigidity to siding products while providing wider shadow lines that enhance aesthetics. This measurement is also used for proper sizing of accessories necessary to install the siding.

#### **Profiles:**

Lists the number of different profiles available within each product line. A profile is the contour or outline of a panel as viewed from the side or end. Product profiles, such as ledgestone, clapboard and dutchlap, are designed to mimic the different architectural styles of wood or stone cladding products.