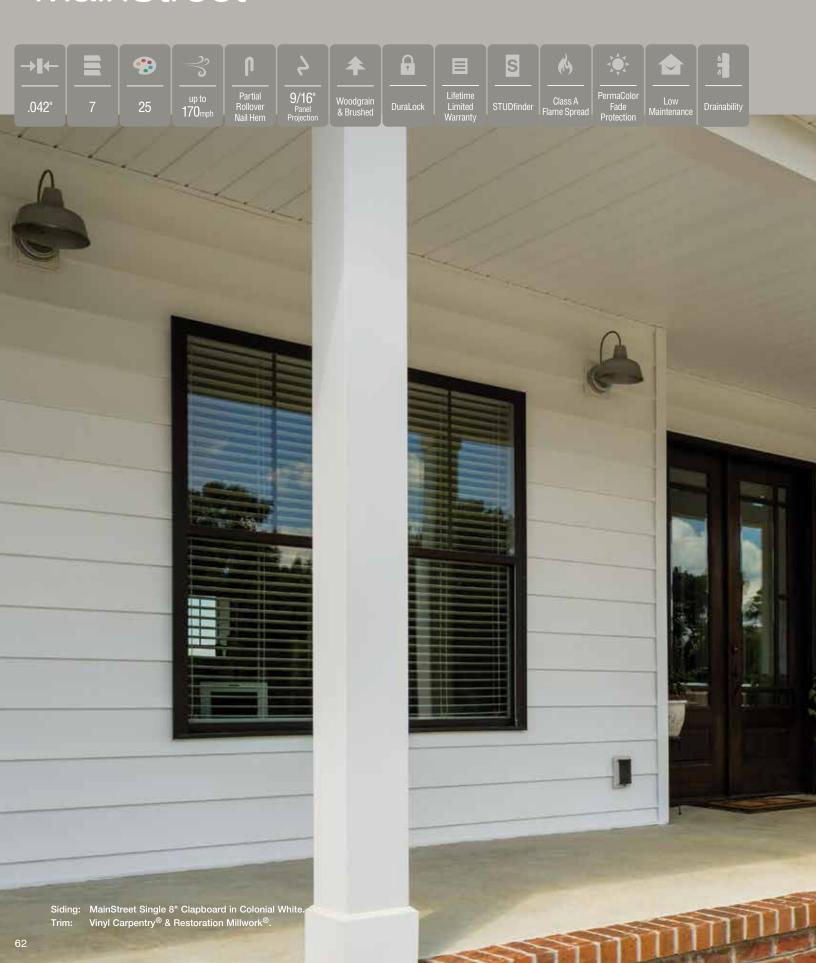

# Horizontal & Vertical Siding

| Monogram®/ XL                    | .48 |
|----------------------------------|-----|
| Restoration Classic <sup>™</sup> | .52 |
| Board & Batten Vertical Siding   | .56 |
| Reverse Board & Batten           | .58 |
| Carolina Beaded™                 | .60 |
| MainStreet™                      | .62 |
| Wolverine American Legend™       | .68 |
| Encore™                          | .70 |

#### Colors:

Shows the number of different colors available within each product line. The CertainTeed Siding Collection features solid colors that replicate the look of freshly painted cedar and variegated blends which provide the appearance of semi-transparent stained finish.

### **Extended Lengths:**

Indicates products that are available in extended lengths, including 16', 20' and 25'. Longer length siding significantly reduces the number of seams when panels overlap horizontally, increasing the overall aesthetics of the wall.

### Panel Projection:

Identifies the full depth of a siding panel as measured from the back of the panel to the tip of the front of the panel. Deeper panel projections add rigidity to siding products while providing wider shadow lines that enhance aesthetics. This measurement is also used for proper sizing of accessories necessary to install the siding.

#### **Profiles:**

Lists the number of different profiles available within each product line. A profile is the contour or outline of a panel as viewed from the side or end. Product profiles, such as ledgestone, clapboard and dutchlap, are designed to mimic the different architectural styles of wood or stone cladding products.

### Texture:

Indicates available textures within each product line. Whether you are seeking the smooth appearance of milled cedar, authentic stone look, or one of the many TrueTexture<sup>TM</sup> woodgrains molded from real cedar boards, CertainTeed offers a wide array of architecturally authentic product textures to choose from.

### **Fastener Indicator:**

CertainTeed is the only siding engineered to include an integral fastener placement guide on each panel. The Patented STUDfinder™ Installation System and Cedar Impressions® fastener indicators are designed to help ensure a safe, precise installation for maximum siding performance.

#### Lock:

Designates the panel lock design of the product. CertainTeed Siding Products feature proprietary locking designs created to optimize the alignment and installation for each specific product. The special features of CertiLock<sup>TM</sup> and DuraLock<sup>®</sup> ensure that every siding panel goes on the wall straight and secure.

### Fastening Hem Design:

Identifies the type of fastening hem design on a cladding product. Rollovers and / or reinforcing ribs are used to stiffen the nail hem of a siding panel, giving it a straighter appearance on the wall while contributing to the wind load resistance of the product.

### Flame Spread Rating:

Indicates products that are Class A Flame Spread Classified, meaning that the material is highly resistant to fire and does not spread flames quickly and/or is self-extinguishing.

### Low Maintenance:

Unlike other cladding products that require regular repainting, recaulking, tuckpointing, and sealing to maintain their aesthetics, CertainTeed cladding products can be kept beautiful using a soft bristle brush and a bucket of soapy water.

#### Panel Thickness:

Defines the average thickness or gauge of a siding panel which is an important element of siding quality. Thicker panels look straighter on the wall, are more durable, and hold up against impacts and high winds. CertainTeed siding products are regularly audited by Architectural Testing, Inc. to ensure they meet or exceed ASTM standards for vinyl siding.

### Warranty:

CertainTeed shakes, shingles, insulated, horizontal, soffit and vertical products are covered by a Lifetime Limited Warranty. STONEfaçade products are covered by a 20-Year Limited Warranty.

### Wind Load:

This is the rating for the maximum wind pressure that a siding product can withstand. All CertainTeed Siding products\* are rigorously tested by Intertek Group plc. to meet or exceed ASTM standards for resistance to negative wind load pressures.