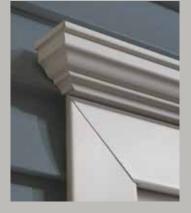

### **M**hanced<sup>®</sup> TRIM LINE

INspired designs that enhance aesthetics. INnovative engineering that improves performance. INtegral components that speed installation. That's the power and promise of the INhanced® Trim Line from Restoration Millwork.

### **TrueTexture**™

CertainTeed was the first to produce siding utilizing a direct transfer system from real cedar boards, shingles and shakes to create natural TrueTexture finishes. The look of true wood craftsmanship can be created when combined with CertainTeed's Vinyl Carpentry® and Restoration Millwork®.