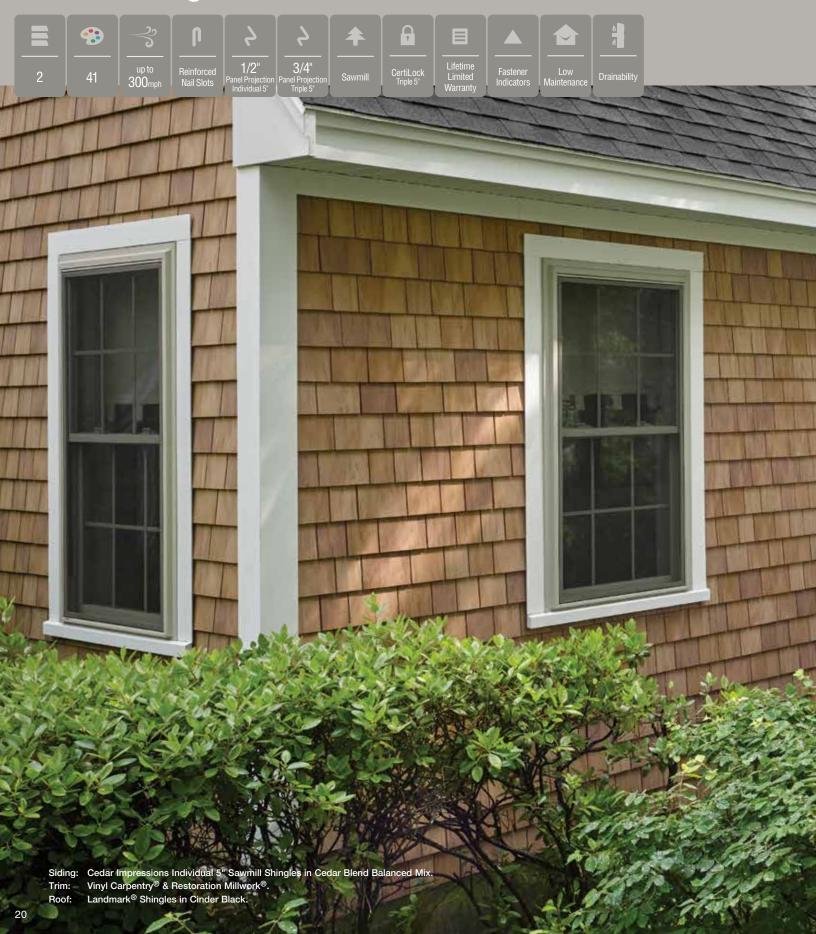

#### Colors:

Shows the number of different colors available within each product line. The CertainTeed Siding Collection features solid colors that replicate the look of freshly painted cedar and variegated blends which provide the appearance of semi-transparent stained finish.

### Panel Projection:

Identifies the full depth of a siding panel as measured from the back of the panel to the tip of the front of the panel. Deeper panel projections add rigidity to siding products while providing wider shadow lines that enhance aesthetics. This measurement is also used for proper sizing of accessories necessary to install the siding.

#### Lock:

Designates the panel lock design of the product. CertainTeed Siding Products feature proprietary locking designs created to optimize the alignment and installation for each specific product. The special features of CertiLock<sup>TM</sup> and DuraLock<sup>®</sup> ensure that every siding panel goes on the wall straight and secure.

#### Panel Thickness:

Defines the average thickness or gauge of a siding panel which is an important element of siding quality. Thicker panels look straighter on the wall, are more durable, and hold up against impacts and high winds. CertainTeed siding products are regularly audited by Architectural Testing, Inc. to ensure they meet or exceed ASTM standards for vinyl siding.