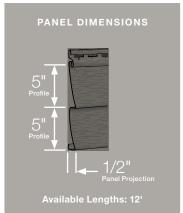

### Panel Projection:

Identifies the full depth of a siding panel as measured from the back of the panel to the tip of the front of the panel. Deeper panel projections add rigidity to siding products while providing wider shadow lines that enhance aesthetics. This measurement is also used for proper sizing of accessories necessary to install the siding.

#### **Profiles:**

Lists the number of different profiles available within each product line. A profile is the contour or outline of a panel as viewed from the side or end. Product profiles, such as ledgestone, clapboard and dutchlap, are designed to mimic the different architectural styles of wood or stone cladding products.