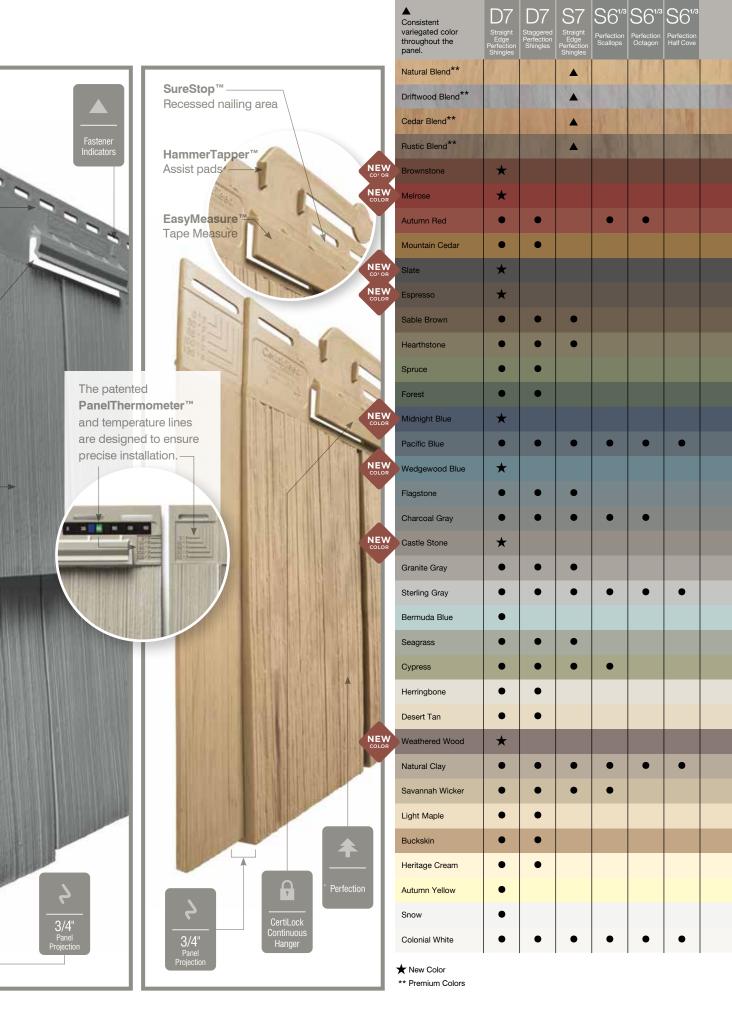

#### Colors:

Shows the number of different colors available within each product line. The CertainTeed Siding Collection features solid colors that replicate the look of freshly painted cedar and variegated blends which provide the appearance of semi-transparent stained finish.

### Ageless Cedar™ **Color Blends**

The beautiful colors and shades of Cedar Impressions Ageless Cedar Color Blends are an integral component of the siding. Unlike competitive products that have color applied only on the surface, CertainTeed's proprietary, patentpending manufacturing process results in blended color through the entire shingle. The result is an authentic, blended-wood look.

Color matching Ageless Cedar Color Blends now available in Monogram siding line. (See page 12-13 for more info.)

CertainTeed continues to lead the industry by introducing CoolBack™ Technology for all CertainTeed vinyl siding and soffit panels. CoolBack's proprietary formulation is engineered to enhance panel performance.