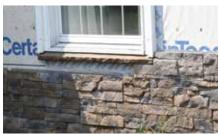

### No Mortar:

STONEfaçade™ product does not require mortar - making installation clean, quick and easy. A no mortar installation also means special masonary skills are not required.

### Panelized:

Each panel features an insert that functions as both rainscreen and reinforcement.

Perimeter edges are beveled to hide the substrate for a more attractive appearance.