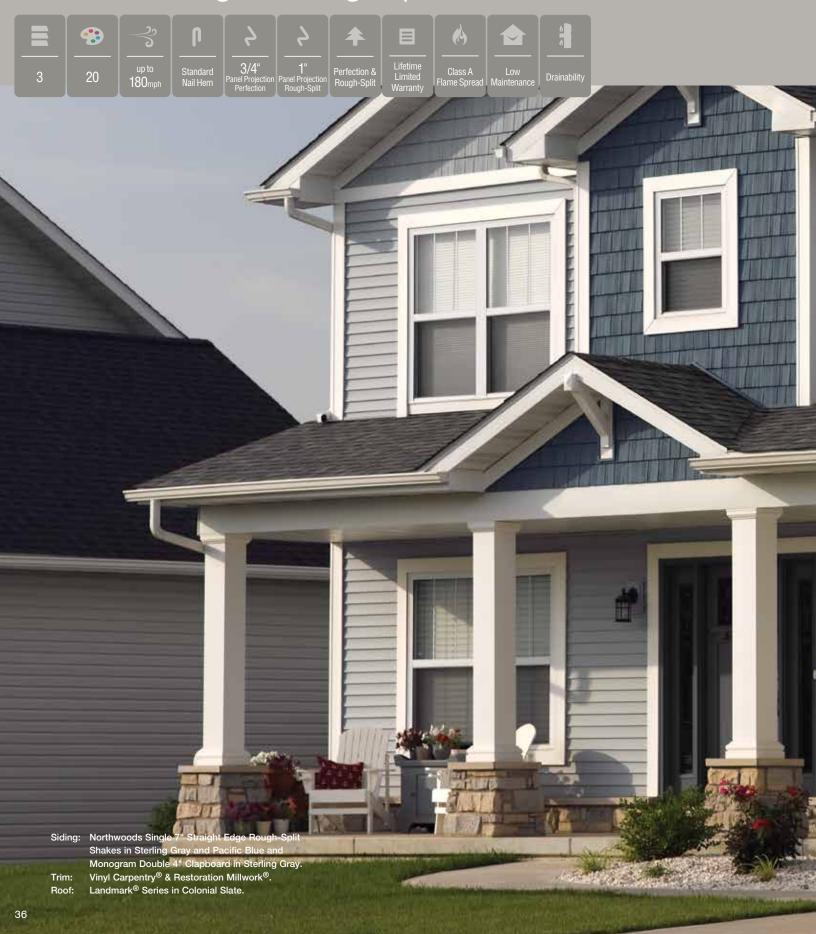

#### On Cover:

Siding: STONEfaçade stone veneer in Harbor Sunset and Cedar

Impressions Individual 5" Sawmill Shingles in Cedar Blend with Monogram Double 4" in Forest.

Trim: Vinyl Carpentry®

and Restoration Millwork®.

### Icon Guide

Below you will find an explanation of each icon used for easy reference to identify and compare the many product features, benefits and specifications of the siding products offered by CertainTeed.

#### Colors:

Shows the number of different colors available within each product line. The CertainTeed Siding Collection features solid colors that replicate the look of freshly painted cedar and variegated blends which provide the appearance of semi-transparent stained finish.

### **Extended Lengths:**

Indicates products that are available in extended lengths, including 16', 20' and 25'. Longer length siding significantly reduces the number of seams when panels overlap horizontally, increasing the overall aesthetics of the wall.

### Panel Projection:

Identifies the full depth of a siding panel as measured from the back of the panel to the tip of the front of the panel. Deeper panel projections add rigidity to siding products while providing wider shadow lines that enhance aesthetics. This measurement is also used for proper sizing of accessories necessary to install the siding.

#### **Profiles:**

Lists the number of different profiles available within each product line. A profile is the contour or outline of a panel as viewed from the side or end. Product profiles, such as ledgestone, clapboard and dutchlap, are designed to mimic the different architectural styles of wood or stone cladding products.

### Texture:

Indicates available textures within each product line. Whether you are seeking the smooth appearance of milled cedar, authentic stone look, or one of the many TrueTexture<sup>TM</sup> woodgrains molded from real cedar boards, CertainTeed offers a wide array of architecturally authentic product textures to choose from.