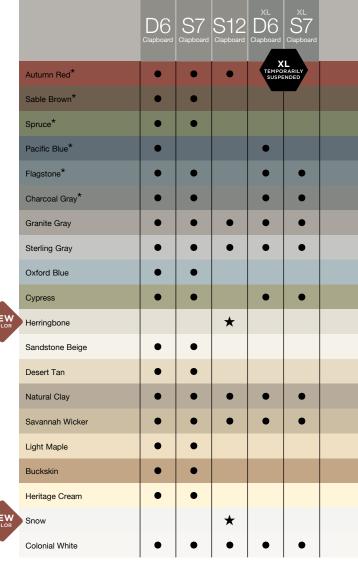

### S12" Board & Batten

Adding to the Cedar Boards S12" Board & Batten color line, new for this year are snow and herringbone.

# Board & Batten

Four new rich colors will increase the dark range of colors in Board & Batten including the all new tuxedo.

Page 56

# Board & Batten

Snow is now available for Board & Batten S8"

# Monogram®

Monogram D4" Clapboard, D5" Clapboard and D5" Dutchlap receive three new colors, including tuxedo which is all new to the CertainTeed family of colors.

# Perimeter Perimeter Triple 3-1/3" Soffit

Introducing two new low-gloss, soffit colors in black and herringbone.