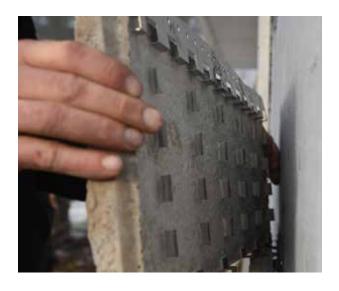

### No Mortar:

STONEfaçade™ product does not require mortar - making installation clean, quick and easy. A no mortar installation also means special masonary skills are not required.

### Panelized:

Each panel features an insert that functions as both rainscreen and reinforcement.

Perimeter edges are beveled to hide the substrate for a more attractive appearance.