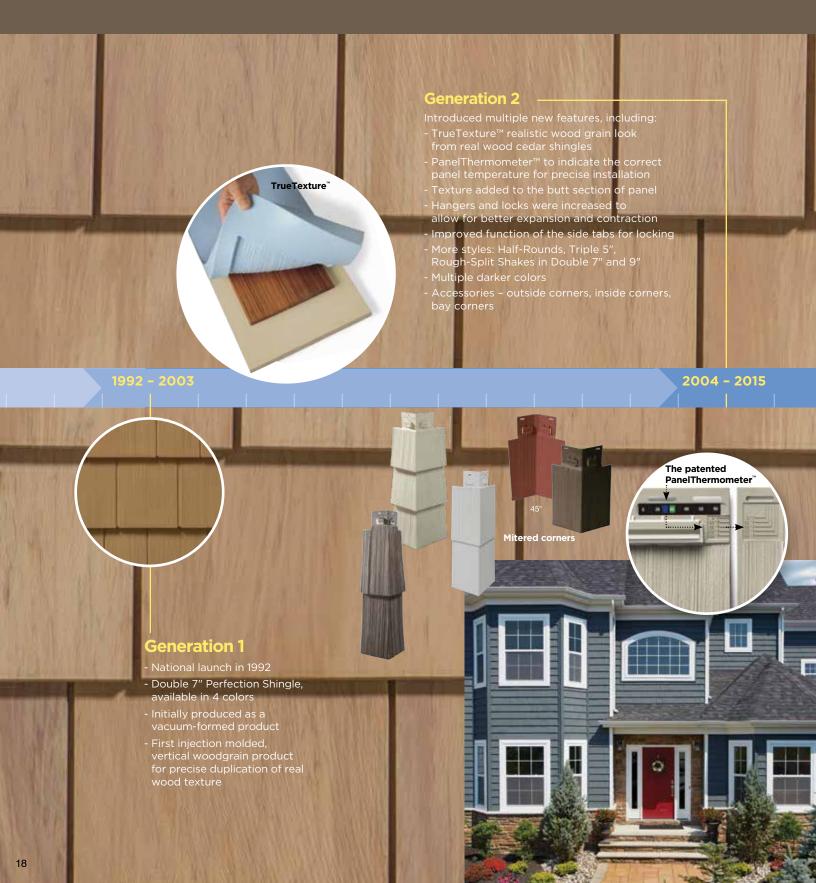

### **TrueTexture**™

CertainTeed was the first to produce siding utilizing a direct transfer system from real cedar boards, shingles and shakes to create natural TrueTexture finishes. The look of true wood craftsmanship can be created when combined with CertainTeed's Vinyl Carpentry® and Restoration Millwork®.

### **Installation Features**

Many engineering innovations including the PanelThermometer, HammerTapper and StudFinder make CertainTeed Siding the industry leader.

# Cedar Impressions®

Polymer Shake & Shingle Siding

19