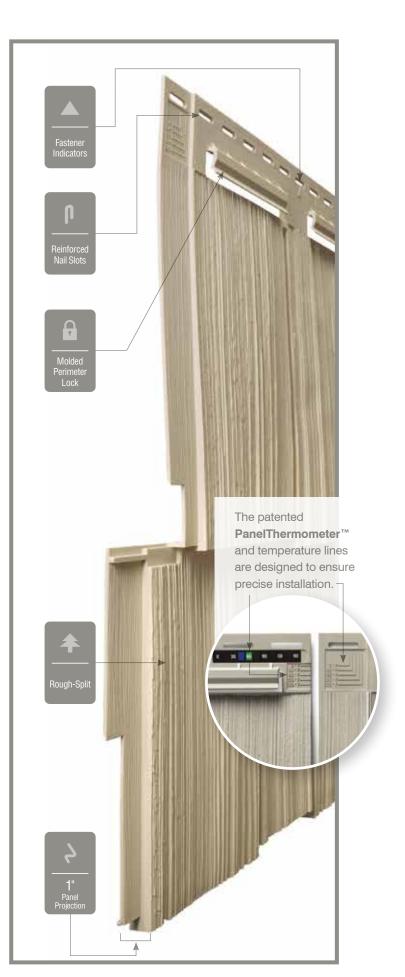

### **Fastener Indicator:**

CertainTeed is the only siding engineered to include an integral fastener placement guide on each panel. The Patented STUDfinder™ Installation System and Cedar Impressions® fastener indicators are designed to help ensure a safe, precise installation for maximum siding performance.

#### Lock:

Designates the panel lock design of the product. CertainTeed Siding Products feature proprietary locking designs created to optimize the alignment and installation for each specific product. The special features of CertiLock<sup>TM</sup> and DuraLock<sup>®</sup> ensure that every siding panel goes on the wall straight and secure.

### Panelized:

Each panel features an insert that functions as both rainscreen and reinforcement.

Perimeter edges are beveled to hide the substrate for a more attractive appearance.

### Fastening Hem Design:

Identifies the type of fastening hem design on a cladding product. Rollovers and / or reinforcing ribs are used to stiffen the nail hem of a siding panel, giving it a straighter appearance on the wall while contributing to the wind load resistance of the product.

#### Panel Thickness:

Defines the average thickness or gauge of a siding panel which is an important element of siding quality. Thicker panels look straighter on the wall, are more durable, and hold up against impacts and high winds. CertainTeed siding products are regularly audited by Architectural Testing, Inc. to ensure they meet or exceed ASTM standards for vinyl siding.