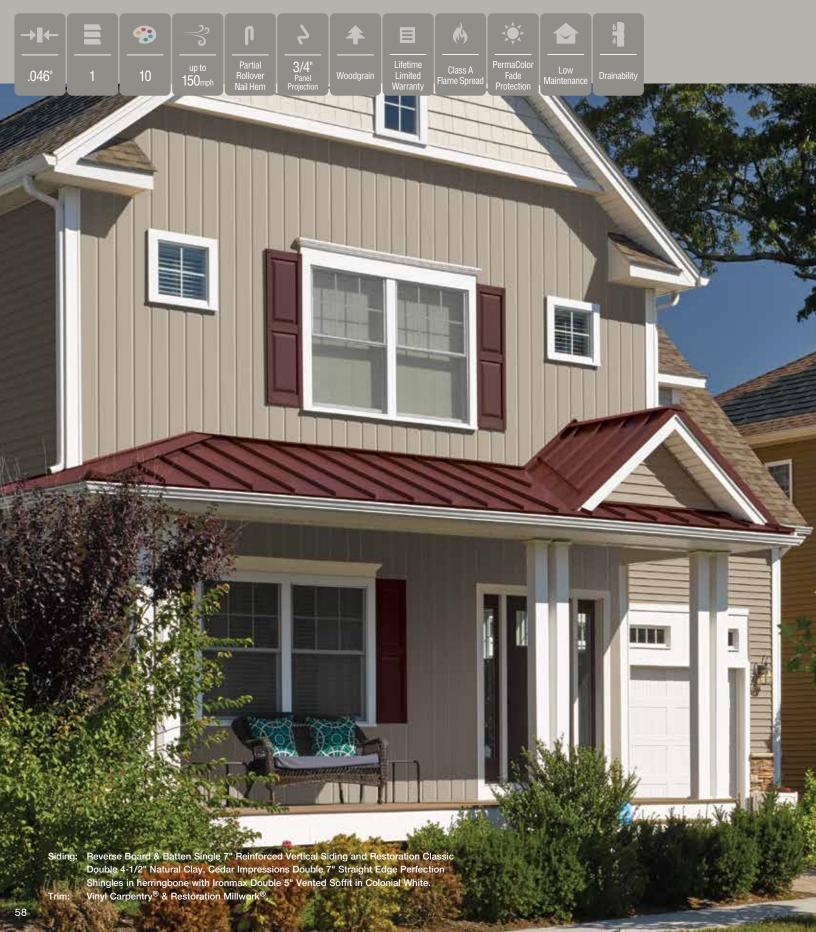

### Reverse Board & Batten

Reinforced Siding

Reverse Board & Batten Reinforced Siding is a unique profile that can be used alone or with a combination of other siding styles on the home. The narrow boards and wide battens offer a rustic appearance that could only be achieved with real wood in the past.