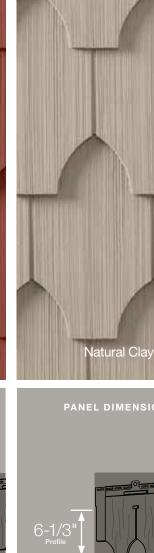

#### **Profiles:**

Lists the number of different profiles available within each product line. A profile is the contour or outline of a panel as viewed from the side or end. Product profiles, such as ledgestone, clapboard and dutchlap, are designed to mimic the different architectural styles of wood or stone cladding products.