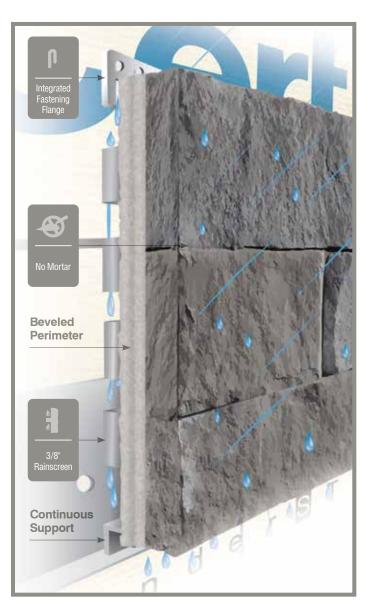

### No Mortar:

STONEfaçade™ product does not require mortar - making installation clean, quick and easy. A no mortar installation also means special masonary skills are not required.

### Panelized:

Each panel features an insert that functions as both rainscreen and reinforcement.

Perimeter edges are beveled to hide the substrate for a more attractive appearance.

### **Drainability / Moisture Resistance:**

Product technology eliminates the common problem of moisture accumulation in wall cavities through the use of innovative materials, rainscreens, weep holes or open designs.