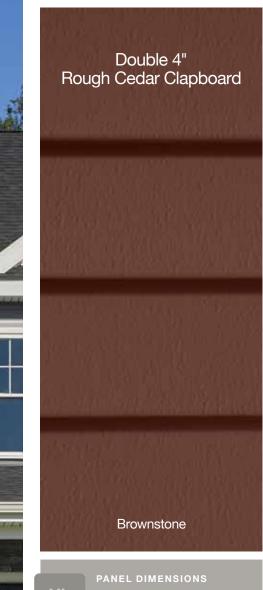

# Monogram®

Monogram D4" Clapboard, D5" Clapboard and D5" Dutchlap receive three new colors, including tuxedo which is all new to the CertainTeed family of colors.