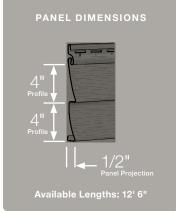

### Panel Projection:

Identifies the full depth of a siding panel as measured from the back of the panel to the tip of the front of the panel. Deeper panel projections add rigidity to siding products while providing wider shadow lines that enhance aesthetics. This measurement is also used for proper sizing of accessories necessary to install the siding.

#### **Profiles:**

Lists the number of different profiles available within each product line. A profile is the contour or outline of a panel as viewed from the side or end. Product profiles, such as ledgestone, clapboard and dutchlap, are designed to mimic the different architectural styles of wood or stone cladding products.