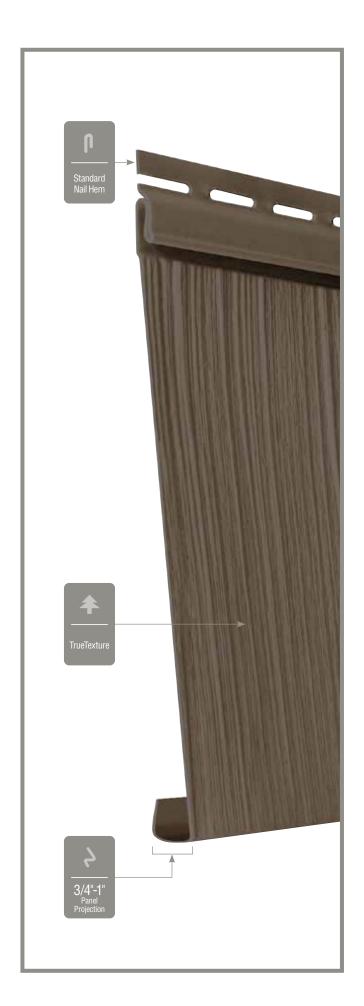

### **TrueTexture**™

CertainTeed was the first to produce siding utilizing a direct transfer system from real cedar boards, shingles and shakes to create natural TrueTexture finishes. The look of true wood craftsmanship can be created when combined with CertainTeed's Vinyl Carpentry® and Restoration Millwork®.

### Panel Projection:

Identifies the full depth of a siding panel as measured from the back of the panel to the tip of the front of the panel. Deeper panel projections add rigidity to siding products while providing wider shadow lines that enhance aesthetics. This measurement is also used for proper sizing of accessories necessary to install the siding.

### Fastening Hem Design:

Identifies the type of fastening hem design on a cladding product. Rollovers and / or reinforcing ribs are used to stiffen the nail hem of a siding panel, giving it a straighter appearance on the wall while contributing to the wind load resistance of the product.