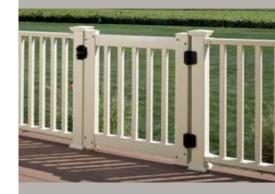

**EverView**<sup>®</sup> The easy mix-and-match EverNew<sup>®</sup> railing Tool. Try out railing and baluster combinations by choosing from an industry leading palette of colors and products, then finish it off beautifully with your choice of caps and lights.

# Define outdoor spaces with natural textures

Fence, decking and railing products help define new outdoor living spaces. CertainTeed's selection of authentic textures and colors act as a part of the landscaping to create a beautiful aesthetic in any yard.