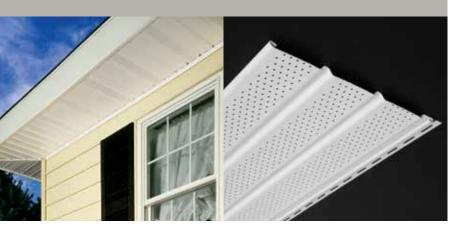

# Perimeter Perimeter Triple 3-1/3" Soffit

Introducing two new low-gloss, soffit colors in black and herringbone.

### Panelized:

Each panel features an insert that functions as both rainscreen and reinforcement.

Perimeter edges are beveled to hide the substrate for a more attractive appearance.