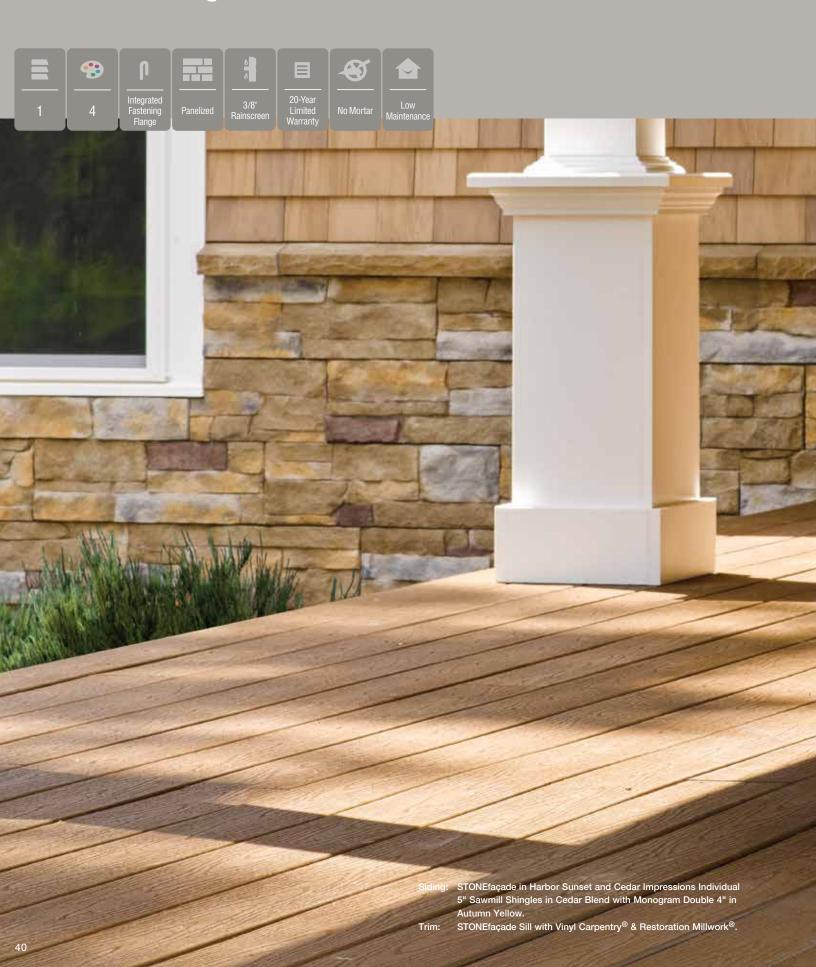

### No Mortar:

STONEfaçade™ product does not require mortar - making installation clean, quick and easy. A no mortar installation also means special masonary skills are not required.

### Panelized:

Each panel features an insert that functions as both rainscreen and reinforcement.

Perimeter edges are beveled to hide the substrate for a more attractive appearance.

### Warranty:

CertainTeed shakes, shingles, insulated, horizontal, soffit and vertical products are covered by a Lifetime Limited Warranty. STONEfaçade products are covered by a 20-Year Limited Warranty.