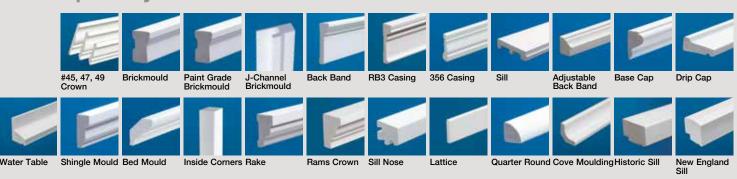

### Trim

| Vinyl Carpentry®      | 7 |
|-----------------------|---|
| Restoration Millwork® | 7 |
| Finishing Touches     | 8 |

### **M**hanced<sup>®</sup> TRIM LINE

INspired designs that enhance aesthetics. INnovative engineering that improves performance. INtegral components that speed installation. That's the power and promise of the INhanced® Trim Line from Restoration Millwork.

### **TrueTexture**™

CertainTeed was the first to produce siding utilizing a direct transfer system from real cedar boards, shingles and shakes to create natural TrueTexture finishes. The look of true wood craftsmanship can be created when combined with CertainTeed's Vinyl Carpentry® and Restoration Millwork®.

### Details create the personality

The personality of a home is reflected in the unique details of the project. CertainTeed offers a complete selection of virtually maintenance-free accent and decorative trim accessories designed to complement any project.