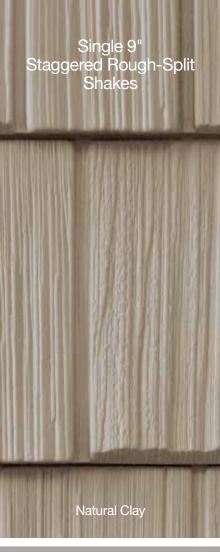

### **Shakes & Shingles**

| Cedar Impressions® Sawmill Shingles20                    | C |
|----------------------------------------------------------|---|
| Cedar Impressions® Perfection Shingles                   | ô |
| Cedar Impressions® Rough-Split Shakes                    | 2 |
| Northwoods® Perfection Shingles and Rough-Split Shakes38 | ĉ |

# Cedar Impressions®

Polymer Shake & Shingle Siding

19