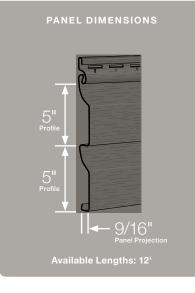

### Panel Projection:

Identifies the full depth of a siding panel as measured from the back of the panel to the tip of the front of the panel. Deeper panel projections add rigidity to siding products while providing wider shadow lines that enhance aesthetics. This measurement is also used for proper sizing of accessories necessary to install the siding.

#### **Profiles:**

Lists the number of different profiles available within each product line. A profile is the contour or outline of a panel as viewed from the side or end. Product profiles, such as ledgestone, clapboard and dutchlap, are designed to mimic the different architectural styles of wood or stone cladding products.