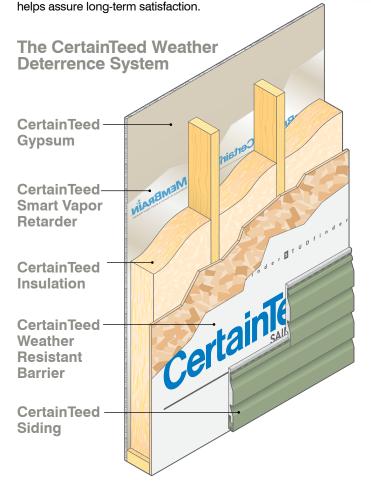

or better energy efficiency.
- Optimal Permeance Rating of 11.7 (Premium)
   Optimal Permeance Rating of 12-15 (Standard)
- Outstanding UV performance.
- Excellent surfactant resistance.
- Double-strength tear resistance.
- Easy handling and installation with STUDfinder™.
- Class 1(A) fire rating
- Lifetime limited warranty.
- Available co-branded with your logo!

#### Moisture Technology, inside and out

Beauty is more than skin deep. That's especially true when it comes to building or improving a home. Moisture protection, energy efficiency and long-term performance are just as important as aesthetics. The CertainTeed Weather Deterrence Wall System delivers those advantages. As a key component in the system, CertaWrap Weather Resistant Barrier provides protection from the elements, and





### **Superior Breathability, Water Resistance and Vapor Transmission**

Mold, mildew and water damage are a home's worst enemies. An effective weather barrier system defends against these problems by resisting moisture penetration and air infiltration while allowing water vapor to dissipate. CertainTeed CertaWrap offers the industry's best combination of all of these properties, helping you defend against moisture and the elements during construction, and preventing moisture buildup – from inside and outside the home – after cladding is applied.

 CertaWrap is available in the following roll dimensions:
 Premium 3' x 100'
 Standard 9' x 100'

 4.5' x 200'
 5' x 200'

#### **CertaWrap Standard Housewrap**

9' x 100'

9' x 150'

CertaWrap Standard Housewrap is a coated poly woven fabric