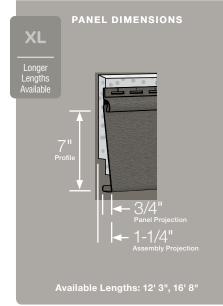

### Panel Projection:

Identifies the full depth of a siding panel as measured from the back of the panel to the tip of the front of the panel. Deeper panel projections add rigidity to siding products while providing wider shadow lines that enhance aesthetics. This measurement is also used for proper sizing of accessories necessary to install the siding.

#### **Profiles:**

Lists the number of different profiles available within each product line. A profile is the contour or outline of a panel as viewed from the side or end. Product profiles, such as ledgestone, clapboard and dutchlap, are designed to mimic the different architectural styles of wood or stone cladding products.