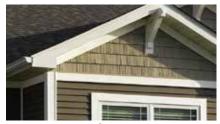

### **Shakes & Shingles**

| Cedar Impressions® Sawmill Shingles20                    | C |
|----------------------------------------------------------|---|
| Cedar Impressions® Perfection Shingles                   | ô |
| Cedar Impressions® Rough-Split Shakes                    | 2 |
| Northwoods® Perfection Shingles and Rough-Split Shakes38 | ĉ |

# Horizontal & Vertical Siding

| Monogram®/ XL                    | .48 |
|----------------------------------|-----|
| Restoration Classic <sup>™</sup> | .52 |
| Board & Batten Vertical Siding   | .56 |
| Reverse Board & Batten           | .58 |
| Carolina Beaded™                 | .60 |
| MainStreet™                      | .62 |
| Wolverine American Legend™       | .68 |
| Encore™                          | .70 |

### Trim

| Vinyl Carpentry®      | 7 |
|-----------------------|---|
| Restoration Millwork® | 7 |
| Finishing Touches     | 8 |