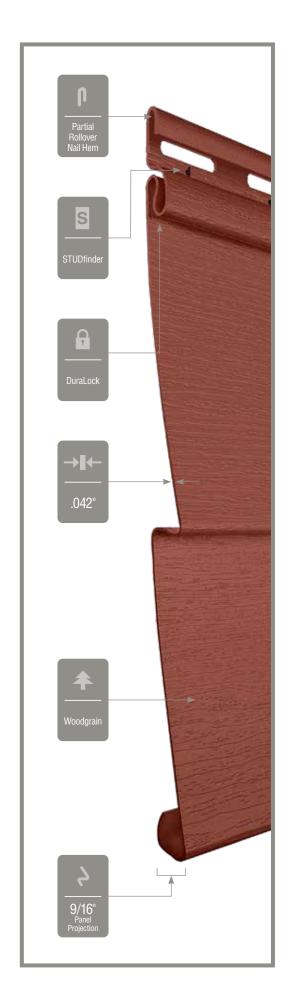

### **Fastener Indicator:**

CertainTeed is the only siding engineered to include an integral fastener placement guide on each panel. The Patented STUDfinder™ Installation System and Cedar Impressions® fastener indicators are designed to help ensure a safe, precise installation for maximum siding performance.

#### Lock:

Designates the panel lock design of the product. CertainTeed Siding Products feature proprietary locking designs created to optimize the alignment and installation for each specific product. The special features of CertiLock<sup>TM</sup> and DuraLock<sup>®</sup> ensure that every siding panel goes on the wall straight and secure.

### Fastening Hem Design:

Identifies the type of fastening hem design on a cladding product. Rollovers and / or reinforcing ribs are used to stiffen the nail hem of a siding panel, giving it a straighter appearance on the wall while contributing to the wind load resistance of the product.

#### Panel Thickness:

Defines the average thickness or gauge of a siding panel which is an important element of siding quality. Thicker panels look straighter on the wall, are more durable, and hold up against impacts and high winds. CertainTeed siding products are regularly audited by Architectural Testing, Inc. to ensure they meet or exceed ASTM standards for vinyl siding.

### Panel Projection:

Identifies the full depth of a siding panel as measured from the back of the panel to the tip of the front of the panel. Deeper panel projections add rigidity to siding products while providing wider shadow lines that enhance aesthetics. This measurement is also used for proper sizing of accessories necessary to install the siding.

### Texture:

Indicates available textures within each product line. Whether you are seeking the smooth appearance of milled cedar, authentic stone look, or one of the many TrueTexture<sup>TM</sup> woodgrains molded from real cedar boards, CertainTeed offers a wide array of architecturally authentic product textures to choose from.