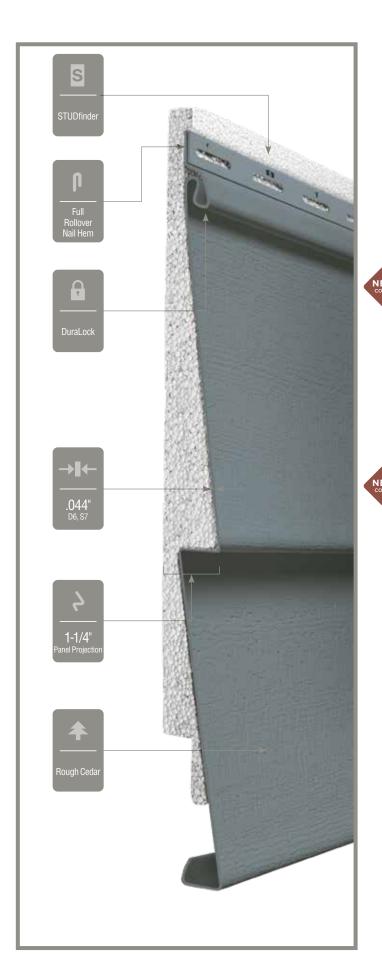

### **Fastener Indicator:**

CertainTeed is the only siding engineered to include an integral fastener placement guide on each panel. The Patented STUDfinder™ Installation System and Cedar Impressions® fastener indicators are designed to help ensure a safe, precise installation for maximum siding performance.

#### Lock:

Designates the panel lock design of the product. CertainTeed Siding Products feature proprietary locking designs created to optimize the alignment and installation for each specific product. The special features of CertiLock<sup>TM</sup> and DuraLock<sup>®</sup> ensure that every siding panel goes on the wall straight and secure.

### Fastening Hem Design:

Identifies the type of fastening hem design on a cladding product. Rollovers and / or reinforcing ribs are used to stiffen the nail hem of a siding panel, giving it a straighter appearance on the wall while contributing to the wind load resistance of the product.

#### Panel Thickness:

Defines the average thickness or gauge of a siding panel which is an important element of siding quality. Thicker panels look straighter on the wall, are more durable, and hold up against impacts and high winds. CertainTeed siding products are regularly audited by Architectural Testing, Inc. to ensure they meet or exceed ASTM standards for vinyl siding.