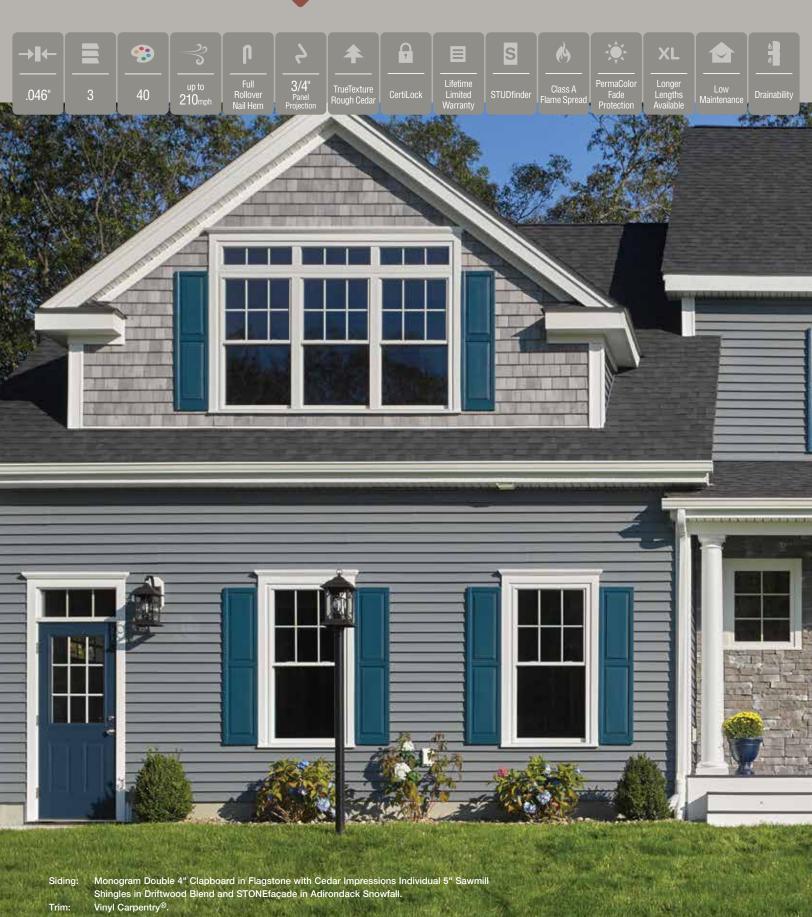

#### Colors:

Shows the number of different colors available within each product line. The CertainTeed Siding Collection features solid colors that replicate the look of freshly painted cedar and variegated blends which provide the appearance of semi-transparent stained finish.

### **Extended Lengths:**

Indicates products that are available in extended lengths, including 16', 20' and 25'. Longer length siding significantly reduces the number of seams when panels overlap horizontally, increasing the overall aesthetics of the wall.

### Panel Projection:

Identifies the full depth of a siding panel as measured from the back of the panel to the tip of the front of the panel. Deeper panel projections add rigidity to siding products while providing wider shadow lines that enhance aesthetics. This measurement is also used for proper sizing of accessories necessary to install the siding.

#### **Profiles:**

Lists the number of different profiles available within each product line. A profile is the contour or outline of a panel as viewed from the side or end. Product profiles, such as ledgestone, clapboard and dutchlap, are designed to mimic the different architectural styles of wood or stone cladding products.

### Texture:

Indicates available textures within each product line. Whether you are seeking the smooth appearance of milled cedar, authentic stone look, or one of the many TrueTexture<sup>TM</sup> woodgrains molded from real cedar boards, CertainTeed offers a wide array of architecturally authentic product textures to choose from.

### **Fastener Indicator:**

CertainTeed is the only siding engineered to include an integral fastener placement guide on each panel. The Patented STUDfinder™ Installation System and Cedar Impressions® fastener indicators are designed to help ensure a safe, precise installation for maximum siding performance.

#### Lock:

Designates the panel lock design of the product. CertainTeed Siding Products feature proprietary locking designs created to optimize the alignment and installation for each specific product. The special features of CertiLock<sup>TM</sup> and DuraLock<sup>®</sup> ensure that every siding panel goes on the wall straight and secure.

### Fastening Hem Design:

Identifies the type of fastening hem design on a cladding product. Rollovers and / or reinforcing ribs are used to stiffen the nail hem of a siding panel, giving it a straighter appearance on the wall while contributing to the wind load resistance of the product.

### Flame Spread Rating:

Indicates products that are Class A Flame Spread Classified, meaning that the material is highly resistant to fire and does not spread flames quickly and/or is self-extinguishing.

#### Panel Thickness:

Defines the average thickness or gauge of a siding panel which is an important element of siding quality. Thicker panels look straighter on the wall, are more durable, and hold up against impacts and high winds. CertainTeed siding products are regularly audited by Architectural Testing, Inc. to ensure they meet or exceed ASTM standards for vinyl siding.

### Wind Load:

This is the rating for the maximum wind pressure that a siding product can withstand. All CertainTeed Siding products\* are rigorously tested by Intertek Group plc. to meet or exceed ASTM standards for resistance to negative wind load pressures.