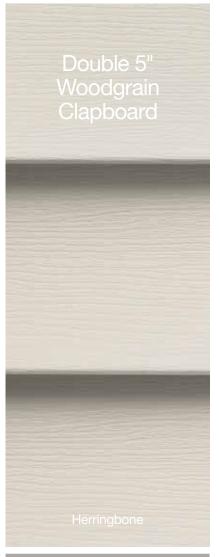

# Monogram®

Monogram D4" Clapboard, D5" Clapboard and D5" Dutchlap receive three new colors, including tuxedo which is all new to the CertainTeed family of colors.