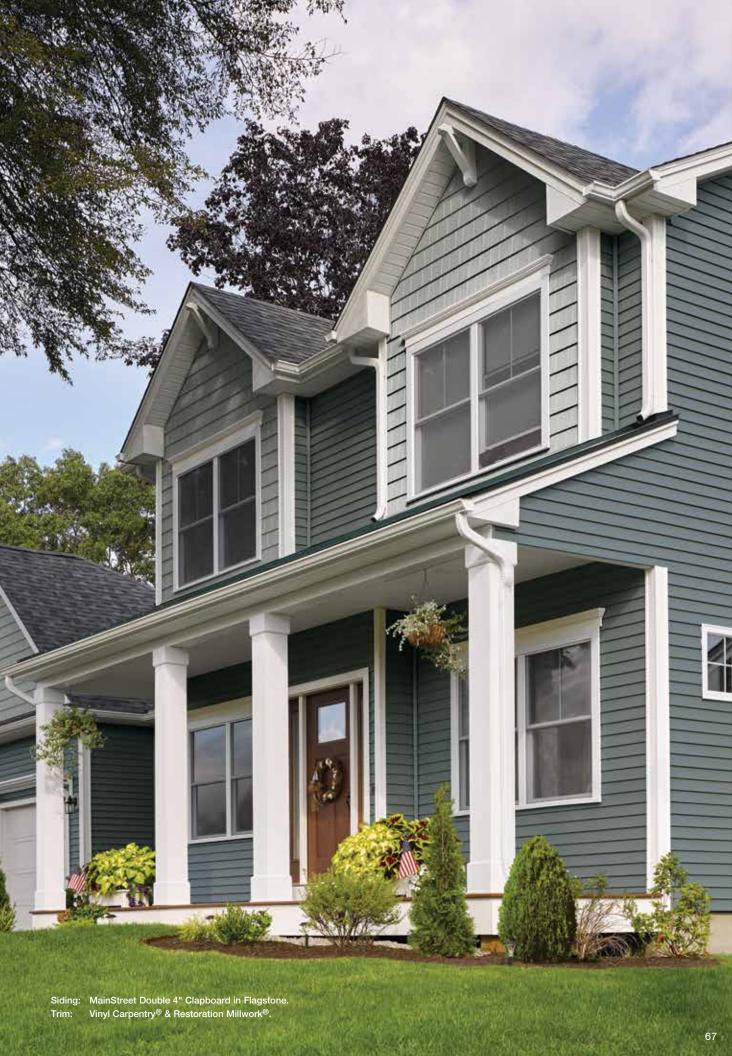

# Horizontal & Vertical Siding

| Monogram®/ XL                    | .48 |
|----------------------------------|-----|
| Restoration Classic <sup>™</sup> | .52 |
| Board & Batten Vertical Siding   | .56 |
| Reverse Board & Batten           | .58 |
| Carolina Beaded™                 | .60 |
| MainStreet™                      | .62 |
| Wolverine American Legend™       | .68 |
| Encore™                          | .70 |