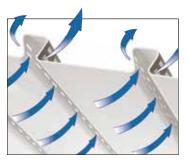

### **Drainability / Moisture Resistance:**

Product technology eliminates the common problem of moisture accumulation in wall cavities through the use of innovative materials, rainscreens, weep holes or open designs.