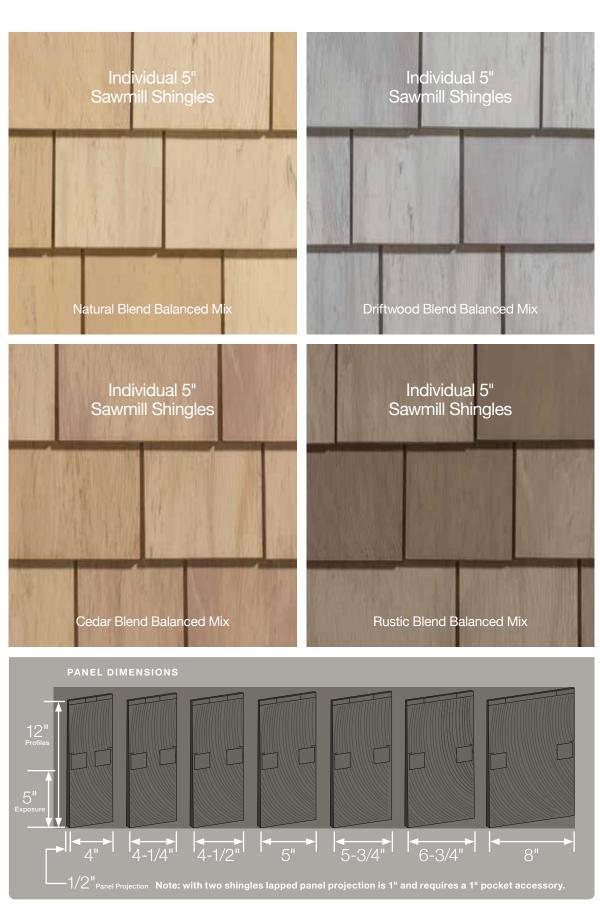

# Cedar Impressions® NEW Sawmill Shingles

### **Recommended Trim**

CertainTeed recommends the use of Restoration Millwork PVC trim for the most authentic look of genuine cedar. If you choose to use CertainTeed vinyl accessories, the following solid colors are the best comparable options: Natural Blend = Buckskin Cedar Blend = Cedar Blend Solid Driftwood Blend = Granite Gray or Charcoal Gray Rustic Blend = Sable Brown

### Features of Cedar Impressions Individual Shingles Siding

There are seven different shingle sizes with widths varying from 4" to 8". Shingles are engraved within the staple zone. Shingles are 12" long and require 5" exposure. Installation is made simpler with these easily identifiable features marked on the front of each shingle.