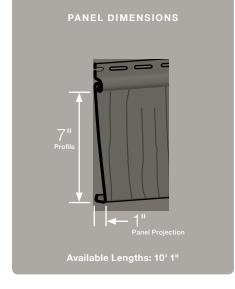

### Panel Projection:

Identifies the full depth of a siding panel as measured from the back of the panel to the tip of the front of the panel. Deeper panel projections add rigidity to siding products while providing wider shadow lines that enhance aesthetics. This measurement is also used for proper sizing of accessories necessary to install the siding.

#### **Profiles:**

Lists the number of different profiles available within each product line. A profile is the contour or outline of a panel as viewed from the side or end. Product profiles, such as ledgestone, clapboard and dutchlap, are designed to mimic the different architectural styles of wood or stone cladding products.