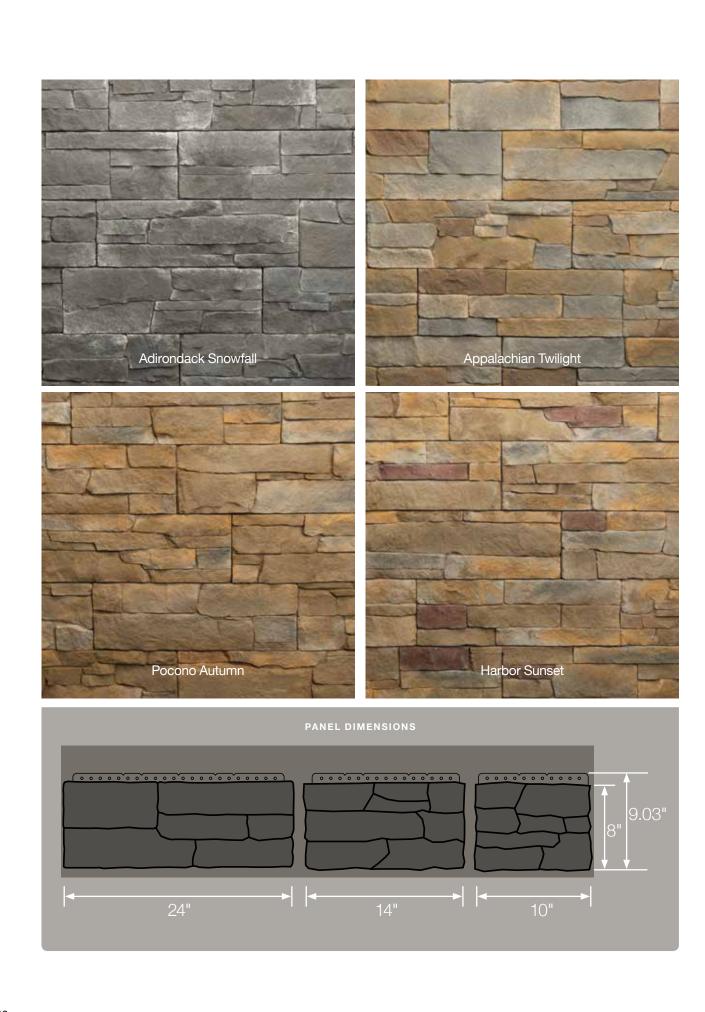

### Stone Veneer

| ® ADDICATE                              | 11 | ٢ |
|-----------------------------------------|----|---|
| ) I U I I I I I I I I I I I I I I I I I | 41 | U |

#### **Profiles:**

Lists the number of different profiles available within each product line. A profile is the contour or outline of a panel as viewed from the side or end. Product profiles, such as ledgestone, clapboard and dutchlap, are designed to mimic the different architectural styles of wood or stone cladding products.

### Texture:

Indicates available textures within each product line. Whether you are seeking the smooth appearance of milled cedar, authentic stone look, or one of the many TrueTexture<sup>TM</sup> woodgrains molded from real cedar boards, CertainTeed offers a wide array of architecturally authentic product textures to choose from.