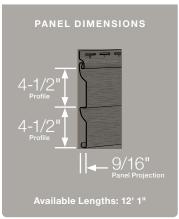

### Panel Projection:

Identifies the full depth of a siding panel as measured from the back of the panel to the tip of the front of the panel. Deeper panel projections add rigidity to siding products while providing wider shadow lines that enhance aesthetics. This measurement is also used for proper sizing of accessories necessary to install the siding.

#### **Profiles:**

Lists the number of different profiles available within each product line. A profile is the contour or outline of a panel as viewed from the side or end. Product profiles, such as ledgestone, clapboard and dutchlap, are designed to mimic the different architectural styles of wood or stone cladding products.