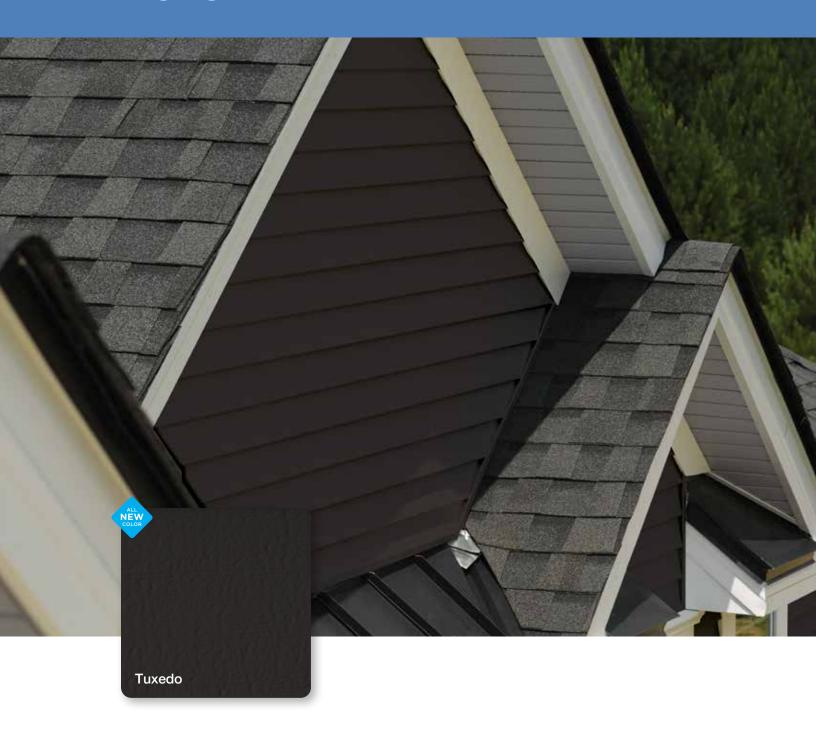

# Board & Batten

Four new rich colors will increase the dark range of colors in Board & Batten including the all new tuxedo.

Page 56

# Monogram®

Monogram D4" Clapboard, D5" Clapboard and D5" Dutchlap receive three new colors, including tuxedo which is all new to the CertainTeed family of colors.