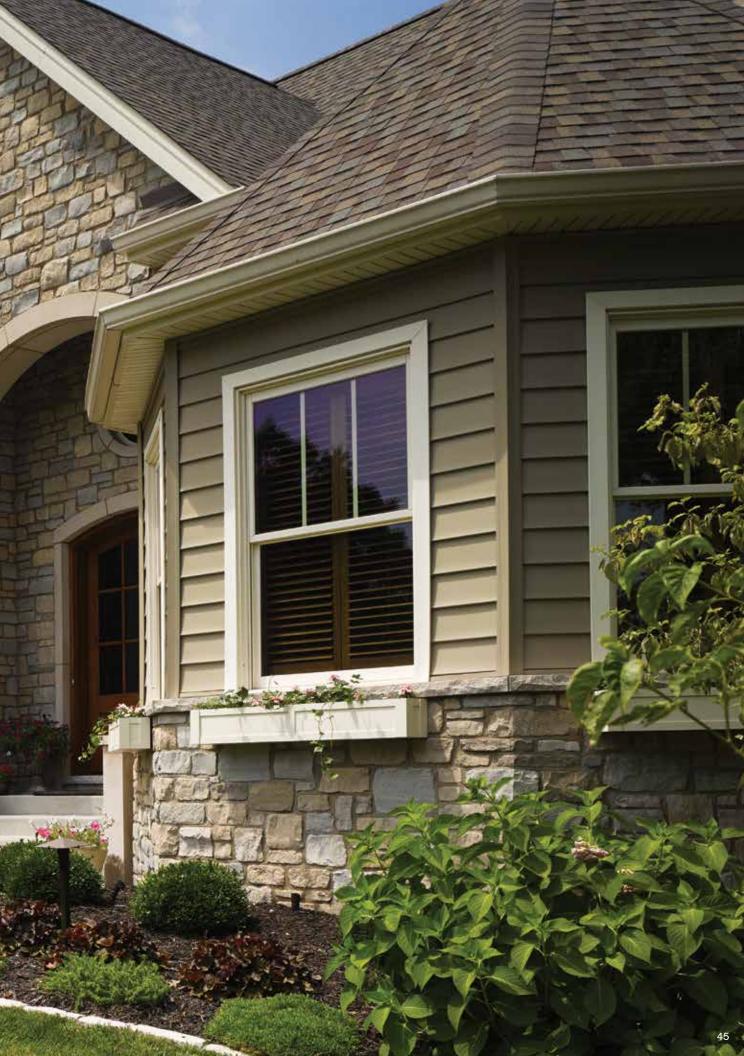

#### On Cover:

Siding: STONEfaçade stone veneer in Harbor Sunset and Cedar

Impressions Individual 5" Sawmill Shingles in Cedar Blend with Monogram Double 4" in Forest.

Trim: Vinyl Carpentry®

and Restoration Millwork®.