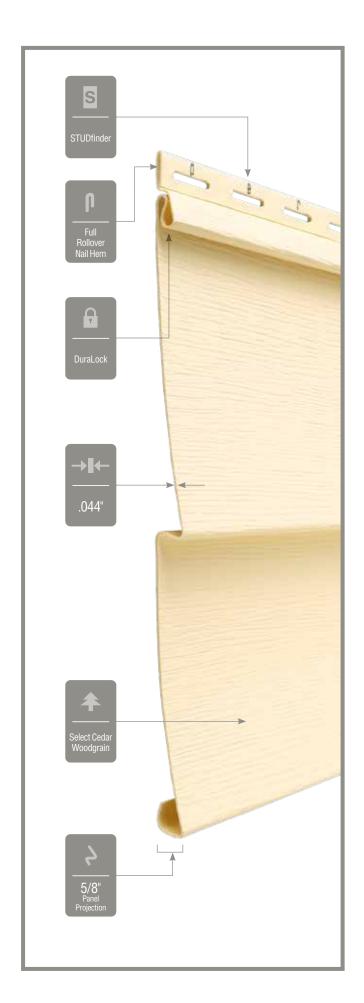

### **Fastener Indicator:**

CertainTeed is the only siding engineered to include an integral fastener placement guide on each panel. The Patented STUDfinder™ Installation System and Cedar Impressions® fastener indicators are designed to help ensure a safe, precise installation for maximum siding performance.

#### Lock:

Designates the panel lock design of the product. CertainTeed Siding Products feature proprietary locking designs created to optimize the alignment and installation for each specific product. The special features of CertiLock<sup>TM</sup> and DuraLock<sup>®</sup> ensure that every siding panel goes on the wall straight and secure.

### Fastening Hem Design:

Identifies the type of fastening hem design on a cladding product. Rollovers and / or reinforcing ribs are used to stiffen the nail hem of a siding panel, giving it a straighter appearance on the wall while contributing to the wind load resistance of the product.

### Panel Projection:

Identifies the full depth of a siding panel as measured from the back of the panel to the tip of the front of the panel. Deeper panel projections add rigidity to siding products while providing wider shadow lines that enhance aesthetics. This measurement is also used for proper sizing of accessories necessary to install the siding.