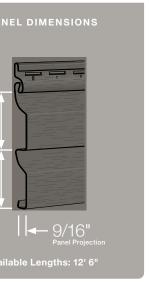

### Panel Projection:

Identifies the full depth of a siding panel as measured from the back of the panel to the tip of the front of the panel. Deeper panel projections add rigidity to siding products while providing wider shadow lines that enhance aesthetics. This measurement is also used for proper sizing of accessories necessary to install the siding.