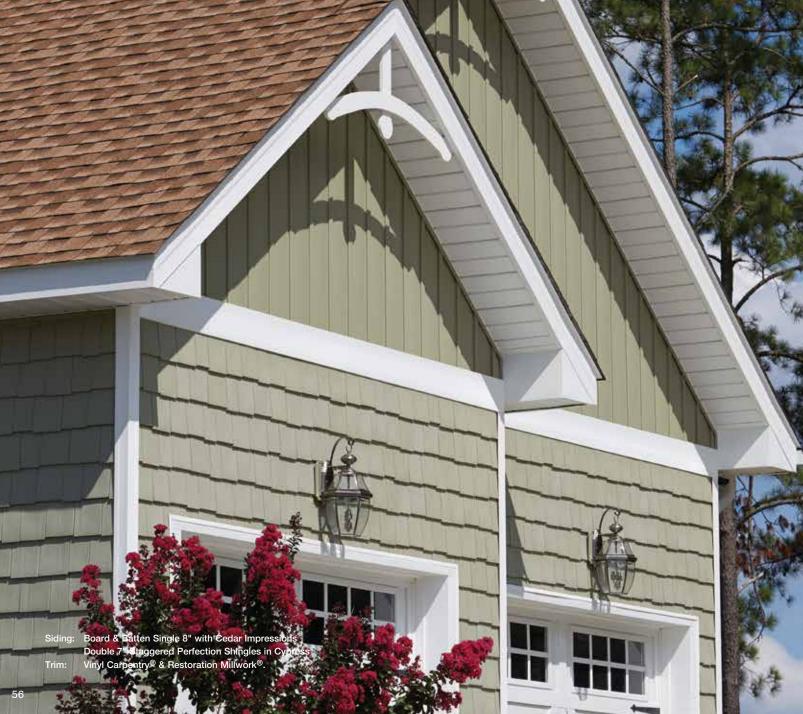

# Horizontal & Vertical Siding

| Monogram®/ XL                    | .48 |
|----------------------------------|-----|
| Restoration Classic <sup>™</sup> | .52 |
| Board & Batten Vertical Siding   | .56 |
| Reverse Board & Batten           | .58 |
| Carolina Beaded™                 | .60 |
| MainStreet™                      | .62 |
| Wolverine American Legend™       | .68 |
| Encore™                          | .70 |