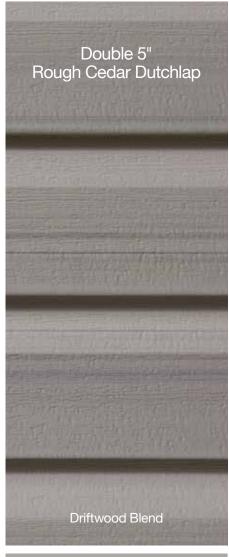

ating in the wall cavity. The rainscreen insert also incorporates a fastening flange that allows STONEfaçade to be screwed to the substrate. The mortarless install makes this product easy to install.



Easy-to-install stone veneer panels







#### Finishing Touches

CertainTeed STONEfaçade includes a complete line of matching accessories.



Sills



Light Boxes



**Electrical Boxes** 



Corners

## CedarBoards<sup>TM</sup> NEW Insulated Siding







49















.044" (D6, S7 .052" (S12)

180mph D6, S7

20

TrueTexture Rough Ceda

Class A Flame Spre

PermaColor Fade Protection

Low Maintenance



Trim:

Vinyl Carpentry® & Restoration Millwork®.

Landmark® Promax in Weathered Wood.





















- ★ New Color
- \* Deluxe Colors



### 

Columns: Tapered Round.





















|                   | D4<br>Clapboard | D5<br>Clapboard | D5<br>Dutchlap | XL<br>D4<br>Clapboard                              | XL<br>D5<br>Dutchlap |      |
|-------------------|-----------------|-----------------|----------------|----------------------------------------------------|----------------------|------|
| Arbor Blend**     | •               | -               |                | 20ft & 25ft<br>LENGTHS<br>TEMPORARILY<br>SUSPENDED |                      |      |
| Weathered Blend** |                 |                 |                | SUSPENDED                                          |                      |      |
| Frontier Blend**  | •               |                 | •              |                                                    |                      |      |