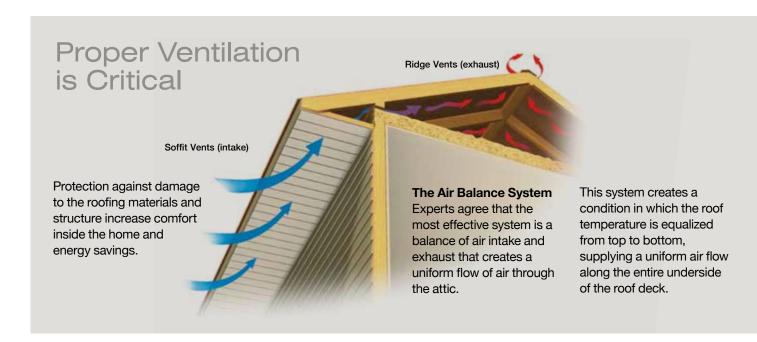

t provide a balanced ventilation system, but will do so with an overhang as short as 10".

| \<br>_ | Black** soffit use only |   | * |   |  |
|--------|-------------------------|---|---|---|--|
|        | Charcoal Gray           |   | • |   |  |
|        | Granite Gray            | • | • |   |  |
|        | Sterling Gray           |   |   | • |  |
|        | Herringbone             |   | * |   |  |
|        | Sandstone Beige         | • | • | • |  |
|        | Desert Tan              | • | • | • |  |
|        | Natural Clay            | • | • | • |  |
|        | Savannah Wicker         | • | • | • |  |
|        | Snow                    | • | • | • |  |
|        | Colonial White          | • | • | • |  |
|        |                         |   |   |   |  |

New Color

\*\* Premium Colors





Beaded Triple 2" in Colonial White.



Triple 3-1/3" InvisiVent in Colonial White.

### Ironmax™ Double 5"

Soffit & Vertical Siding

- Solid and fully vented styles.
- Extra-thick .046" construction for optimum strength and flat face appearan
- Designed for vertical siding, porch ceiling and soffit applications
- Unique post-formed lock design helps ensure secure installation.
- 10 low-gloss woodgrain colors (sable brown for soffit applications only).
- 6.4 inches of net-free air per sq. ft.- fully vented



# Universal Triple 4" Soffit & Vertical Siding

- Solid, fully vented and center vented styles. (Dimensions shown are nominal)
- Designed for vertical siding, porch ceiling and soffit applications.
- Matte finish
- Post-formed lock design helps provide secure installation.
- 30 lo