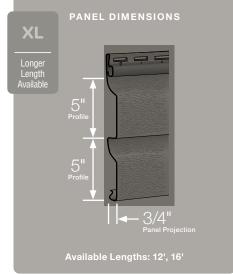

### **Extended Lengths:**

Indicates products that are available in extended lengths, including 16', 20' and 25'. Longer length siding significantly reduces the number of seams when panels overlap horizontally, increasing the overall aesthetics of the wall.

### Panel Projection:

Identifies the full depth of a siding panel as measured from the back of the panel to the tip of the front of the panel. Deeper panel projections add rigidity to siding products while providing wider shadow lines that enhance aesthetics. This measurement is also used for proper sizing of accessories necessary to install the siding.

#### **Profiles:**

Lists the number of different profiles available within each product line. A profile is the contour or outline of a panel as viewed from the side or end. Product profiles, such as ledgestone, clapboard and dutchlap, are designed to mimic the different architectural styles of wood or stone cladding products.