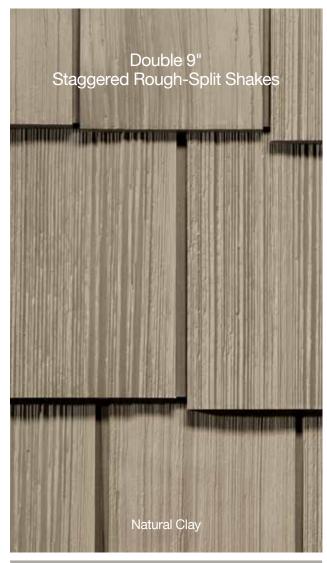

# Cedar Impressions®

Polymer Shake & Shingle Siding

19

# Cedar Impressions® NEW Sawmill Shingles