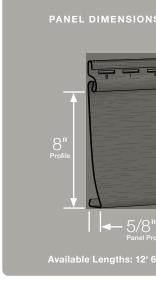

### Panel Projection:

Identifies the full depth of a siding panel as measured from the back of the panel to the tip of the front of the panel. Deeper panel projections add rigidity to siding products while providing wider shadow lines that enhance aesthetics. This measurement is also used for proper sizing of accessories necessary to install the siding.

#### **Profiles:**

Lists the number of different profiles available within each product line. A profile is the contour or outline of a panel as viewed from the side or end. Product profiles, such as ledgestone, clapboard and dutchlap, are designed to mimic the different architectural styles of wood or stone cladding products.