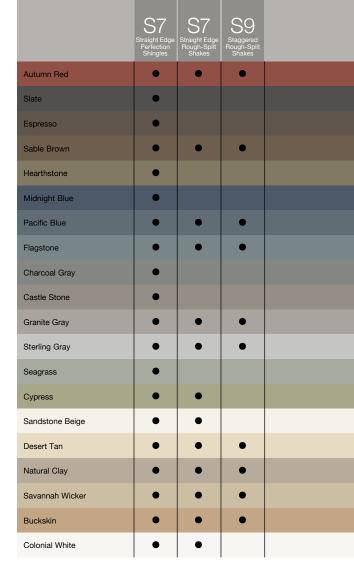

### **Recommended Trim**

CertainTeed recommends the use of Restoration Millwork PVC trim for the most authentic look of genuine cedar. If you choose to use CertainTeed vinyl accessories, the following solid colors are the best comparable options: Natural Blend = Buckskin Cedar Blend = Cedar Blend Solid Driftwood Blend = Granite Gray or Charcoal Gray Rustic Blend = Sable Brown