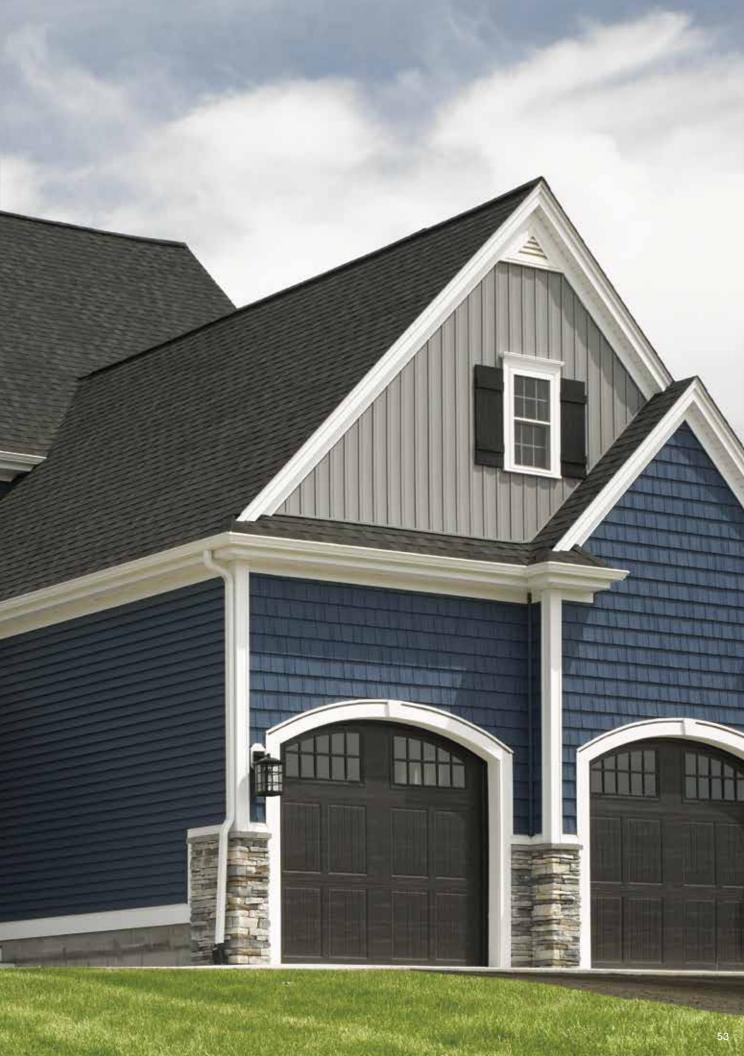

#### On Cover:

Siding: STONEfaçade stone veneer in Harbor Sunset and Cedar

Impressions Individual 5" Sawmill Shingles in Cedar Blend with Monogram Double 4" in Forest.

Trim: Vinyl Carpentry®

and Restoration Millwork®.

# Benefit from the power to mix & match products, styles and colors

CertainTeed's complete selection of exterior product options are tailor-made to take creative

advantage of the exciting mixand-match approach to exterior home design – combining various products, styles and colors to create truly unique exterior designs.

Using combinations of horizontal and vertical siding plus shakes and shingles together makes a bold statement. Adding soffit and trim delivers just the right accent. All choices coordinate perfectly with roofing, fence, decking, and railing options for a complete package. The collection allows your customers to rely on a single, trusted source for virtually every exterior product they need – and gives you more opportunities to cross-sell.