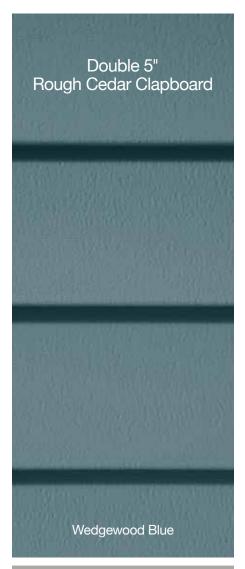

# Monogram®

Monogram D4" Clapboard, D5" Clapboard and D5" Dutchlap receive three new colors, including tuxedo which is all new to the CertainTeed family of colors.