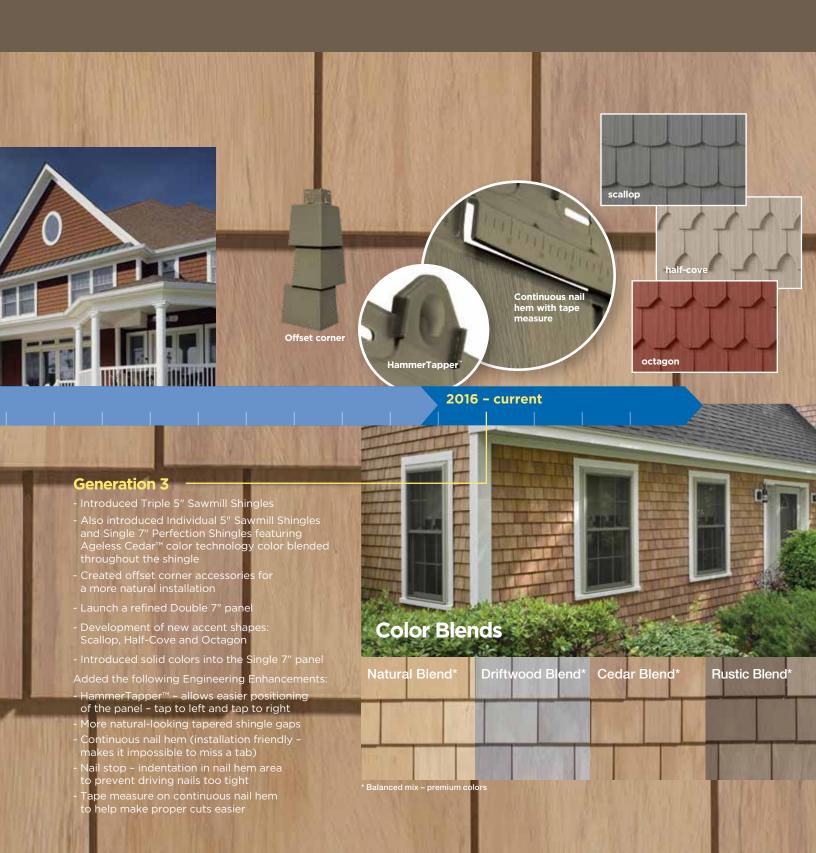

### Ageless Cedar™ **Color Blends**

The beautiful colors and shades of Cedar Impressions Ageless Cedar Color Blends are an integral component of the siding. Unlike competitive products that have color applied only on the surface, CertainTeed's proprietary, patentpending manufacturing process results in blended color through the entire shingle. The result is an authentic, blended-wood look.

#### Colors:

Shows the number of different colors available within each product line. The CertainTeed Siding Collection features solid colors that replicate the look of freshly painted cedar and variegated blends which provide the appearance of semi-transparent stained finish.

### **Recommended Trim**

CertainTeed recommends the use of Restoration Millwork PVC trim for the most authentic look of genuine cedar. If you choose to use CertainTeed vinyl accessories, the following solid colors are the best comparable options: Natural Blend = Buckskin Cedar Blend = Cedar Blend Solid Driftwood Blend = Granite Gray or Charcoal Gray Rustic Blend = Sable Brown