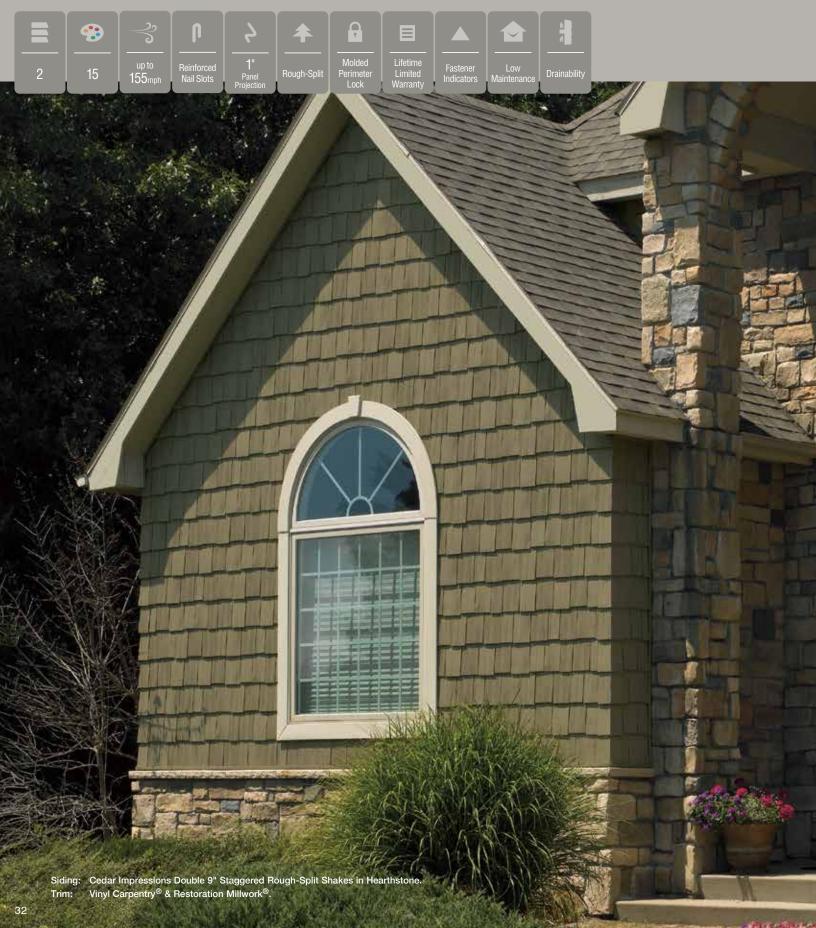

### **Shakes & Shingles**

| Cedar Impressions® Sawmill Shingles20                    | C |
|----------------------------------------------------------|---|
| Cedar Impressions® Perfection Shingles                   | ô |
| Cedar Impressions® Rough-Split Shakes                    | 2 |
| Northwoods® Perfection Shingles and Rough-Split Shakes38 | ĉ |

### Icon Guide

Below you will find an explanation of each icon used for easy reference to identify and compare the many product features, benefits and specifications of the siding products offered by CertainTeed.

### **Aesthetics**

#### Colors:

Shows the number of different colors available within each product line. The CertainTeed Siding Collection features solid colors that replicate the look of freshly painted cedar and variegated blends which provide the appearance of semi-transparent stained finish.

### **Extended Lengths:**

Indicates products that are available in extended lengths, including 16', 20' and 25'. Longer length siding significantly reduces the number of seams when panels overlap horizontally, increasing the overall aesthetics of the wall.

### Panel Projection:

Identifies the full depth of a siding panel as measured from the back of the panel to the tip of the front of the panel. Deeper panel projections add rigidity to siding products while providing wider shadow lines that enhance aesthetics. This measurement is also used for proper sizing of accessories necessary to install the siding.

#### **Profiles:**

Lists the number of different profiles available within each product line. A profile is the contour or outline of a panel as viewed from the side or end. Product profiles, such as ledgestone, clapboard and dutchlap, are designed to mimic the different architectural styles of wood or stone cladding products.

### Texture:

Indicates available textures within each product line. Whether you are seeking the smooth appearance of milled cedar, authentic stone look, or one of the many TrueTexture<sup>TM</sup> woodgrains molded from real cedar boards, CertainTeed offers a wide array of architecturally authentic product textures to choose from.

### Installation

### **Fastener Indicator:**

CertainTeed is the only siding engineered to include an integral fastener placement guide on each panel. The Patented STUDfinder™ Installation System and Cedar Impressions® fastener indicators are designed to help ensure a safe, precise installation for maximum siding performance.

#### Lock:

Designates the panel lock design of the product. CertainTeed Siding Products feature proprietary locking designs created to optimize the alignment and installation for each specific product. The special features of CertiLock<sup>TM</sup> and DuraLock<sup>®</sup> ensure that every siding panel goes on the wall straight and secure.

### **Performance**

### **Drainability / Moisture Resistance:**

Product technology eliminates the common problem of moisture accumulation in wall cavities through the use of innovative materials, rainscreens, weep holes or open designs.

### **Fade Protection:**

CertainTeed offers an industry-leading spectrum of colors including unique, darker shades and semi-transparent stained blends for virtually unlimited design possibilities. Utilizing a unique pigment chemistry, CertainTeed guarantees Lifetime Fade Protection on our vinyl siding.

### Fastening Hem Design:

Identifies the type of fastening hem design on a cladding product. Rollovers and / or reinforcing ribs are used to stiffen the nail hem of a siding panel, giving it a straighter appearance on the wall while contributing to the wind load resistance of the product.

### Flame Spread Rating:

Indicates products that are Class A Flame Spread Classified, meaning that the material is highly resistant to fire and does not spread flames quickly and/or is self-extinguishing.

### Low Maintenance:

Unlike other cladding products that require regular repainting, recaulking, tuckpointing, and sealing to maintain their aesthetics, CertainTeed cladding products can be kept beautiful using a soft bristle brush and a bucket of soapy water.

#### Panel Thickness:

Defines the average thickness or gauge of a siding panel which is an important element of siding quality. Thicker panels look straighter on the wall, are more durable, and hold up against impacts and high winds. CertainTeed siding products are regularly audited by Architectural Testing, Inc. to ensure they meet or exceed ASTM standards for vinyl siding.

### Warranty:

CertainTeed shakes, shingles, insulated, horizontal, soffit and vertical products are covered by a Lifetime Limited Warranty. STONEfaçade products are covered by a 20-Year Limited Warranty.

### Wind Load:

This is the rating for the maximum wind pressure that a siding product can withstand. All CertainTeed Siding products\* are rigorously tested by Intertek Group plc. to meet or exceed ASTM standards for resistance to negative wind load pressures.