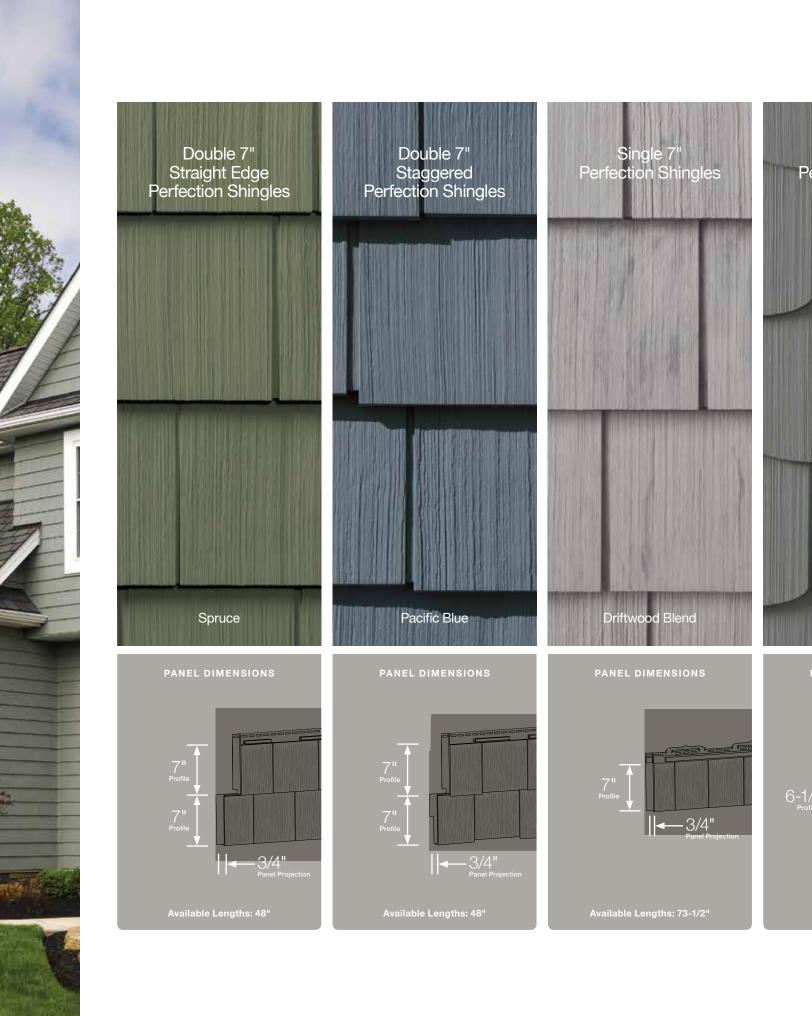

#### **Profiles:**

Lists the number of different profiles available within each product line. A profile is the contour or outline of a panel as viewed from the side or end. Product profiles, such as ledgestone, clapboard and dutchlap, are designed to mimic the different architectural styles of wood or stone cladding products.

### Texture:

Indicates available textures within each product line. Whether you are seeking the smooth appearance of milled cedar, authentic stone look, or one of the many TrueTexture<sup>TM</sup> woodgrains molded from real cedar boards, CertainTeed offers a wide array of architecturally authentic product textures to choose from.

### Panel Projection:

Identifies the full depth of a siding panel as measured from the back of the panel to the tip of the front of the panel. Deeper panel projections add rigidity to siding products while providing wider shadow lines that enhance aesthetics. This measurement is also used for proper sizing of accessories necessary to install the siding.