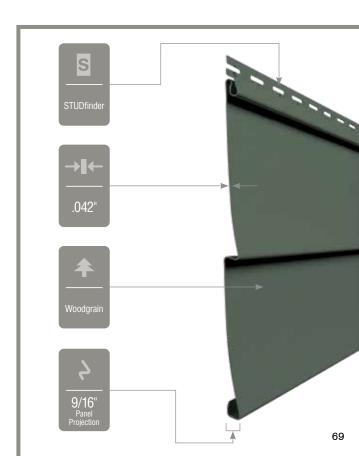

### Panel Projection:

Identifies the full depth of a siding panel as measured from the back of the panel to the tip of the front of the panel. Deeper panel projections add rigidity to siding products while providing wider shadow lines that enhance aesthetics. This measurement is also used for proper sizing of accessories necessary to install the siding.

### **Fastener Indicator:**

CertainTeed is the only siding engineered to include an integral fastener placement guide on each panel. The Patented STUDfinder™ Installation System and Cedar Impressions® fastener indicators are designed to help ensure a safe, precise installation for maximum siding performance.

#### Lock:

Designates the panel lock design of the product. CertainTeed Siding Products feature proprietary locking designs created to optimize the alignment and installation for each specific product. The special features of CertiLock<sup>TM</sup> and DuraLock<sup>®</sup> ensure that every siding panel goes on the wall straight and secure.

### Texture:

Indicates available textures within each product line. Whether you are seeking the smooth appearance of milled cedar, authentic stone look, or one of the many TrueTexture<sup>TM</sup> woodgrains molded from real cedar boards, CertainTeed offers a wide array of architecturally authentic product textures to choose from.