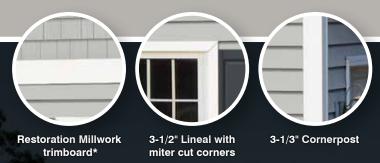

### **Recommended Trim**

CertainTeed recommends the use of Restoration Millwork PVC trim for the most authentic look of genuine cedar. If you choose to use CertainTeed vinyl accessories, the following solid colors are the best comparable options: Natural Blend = Buckskin Cedar Blend = Cedar Blend Solid Driftwood Blend = Granite Gray or Charcoal Gray Rustic Blend = Sable Brown

### Features of Cedar Impressions Individual Shingles Siding

There are seven different shingle sizes with widths varying from 4" to 8". Shingles are engraved within the staple zone. Shingles are 12" long and require 5" exposure. Installation is made simpler with these easily identifiable features marked on the front of each shingle.