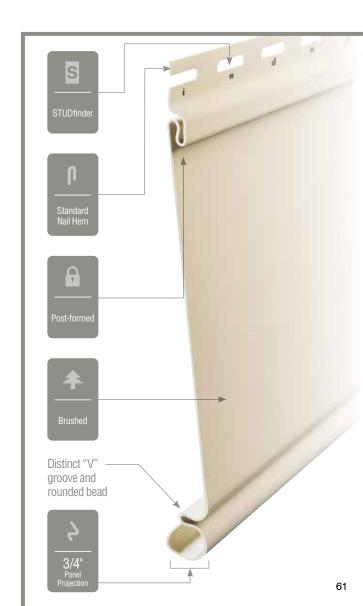

### Icon Guide

Below you will find an explanation of each icon used for easy reference to identify and compare the many product features, benefits and specifications of the siding products offered by CertainTeed.

### Panel Projection:

Identifies the full depth of a siding panel as measured from the back of the panel to the tip of the front of the panel. Deeper panel projections add rigidity to siding products while providing wider shadow lines that enhance aesthetics. This measurement is also used for proper sizing of accessories necessary to install the siding.

### **Fastener Indicator:**

CertainTeed is the only siding engineered to include an integral fastener placement guide on each panel. The Patented STUDfinder™ Installation System and Cedar Impressions® fastener indicators are designed to help ensure a safe, precise installation for maximum siding performance.

#### Lock:

Designates the panel lock design of the product. CertainTeed Siding Products feature proprietary locking designs created to optimize the alignment and installation for each specific product. The special features of CertiLock<sup>TM</sup> and DuraLock<sup>®</sup> ensure that every siding panel goes on the wall straight and secure.

### Fastening Hem Design:

Identifies the type of fastening hem design on a cladding product. Rollovers and / or reinforcing ribs are used to stiffen the nail hem of a siding panel, giving it a straighter appearance on the wall while contributing to the wind load resistance of the product.