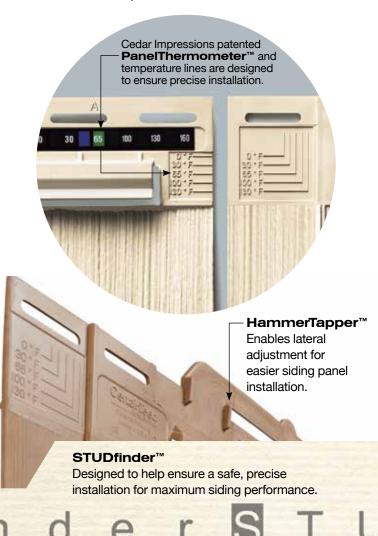

### **Installation Features**

Many engineering innovations including the PanelThermometer, HammerTapper and StudFinder make CertainTeed Siding the industry leader.

### **Fastener Indicator:**

CertainTeed is the only siding engineered to include an integral fastener placement guide on each panel. The Patented STUDfinder™ Installation System and Cedar Impressions® fastener indicators are designed to help ensure a safe, precise installation for maximum siding performance.