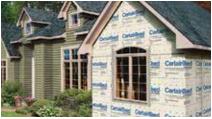

#### On Cover:

Siding: STONEfaçade stone veneer in Harbor Sunset and Cedar

Impressions Individual 5" Sawmill Shingles in Cedar Blend with Monogram Double 4" in Forest.

Trim: Vinyl Carpentry®

and Restoration Millwork®.