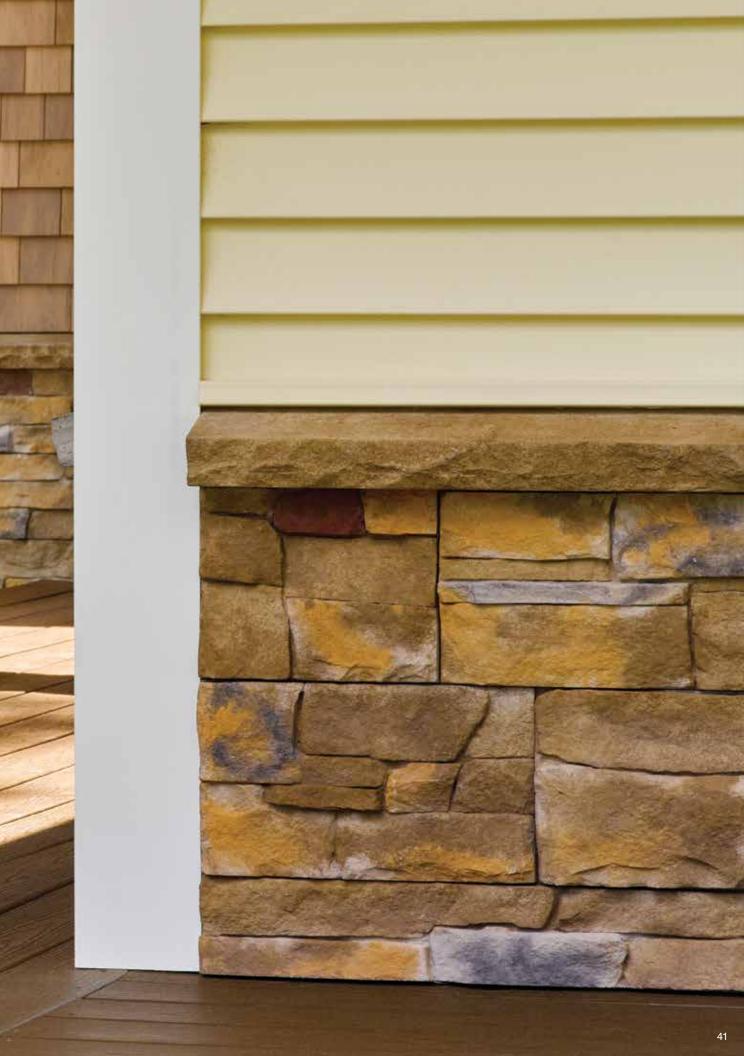

#### On Cover:

Siding: STONEfaçade stone veneer in Harbor Sunset and Cedar

Impressions Individual 5" Sawmill Shingles in Cedar Blend with Monogram Double 4" in Forest.

Trim: Vinyl Carpentry®

and Restoration Millwork®.

### Stone Veneer

| ® ADDICATE                              | 11 | ٢ |
|-----------------------------------------|----|---|
| ) I U I I I I I I I I I I I I I I I I I | 41 | U |