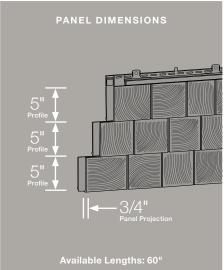

### Panel Projection:

Identifies the full depth of a siding panel as measured from the back of the panel to the tip of the front of the panel. Deeper panel projections add rigidity to siding products while providing wider shadow lines that enhance aesthetics. This measurement is also used for proper sizing of accessories necessary to install the siding.

#### **Profiles:**

Lists the number of different profiles available within each product line. A profile is the contour or outline of a panel as viewed from the side or end. Product profiles, such as ledgestone, clapboard and dutchlap, are designed to mimic the different architectural styles of wood or stone cladding products.