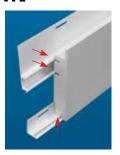

#### Lock:

Designates the panel lock design of the product. CertainTeed Siding Products feature proprietary locking designs created to optimize the alignment and installation for each specific product. The special features of CertiLock<sup>TM</sup> and DuraLock<sup>®</sup> ensure that every siding panel goes on the wall straight and secure.