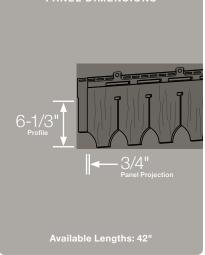

### Panel Projection:

Identifies the full depth of a siding panel as measured from the back of the panel to the tip of the front of the panel. Deeper panel projections add rigidity to siding products while providing wider shadow lines that enhance aesthetics. This measurement is also used for proper sizing of accessories necessary to install the siding.

#### **Profiles:**

Lists the number of different profiles available within each product line. A profile is the contour or outline of a panel as viewed from the side or end. Product profiles, such as ledgestone, clapboard and dutchlap, are designed to mimic the different architectural styles of wood or stone cladding products.