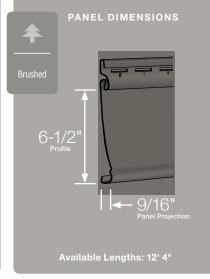

### Panel Projection:

Identifies the full depth of a siding panel as measured from the back of the panel to the tip of the front of the panel. Deeper panel projections add rigidity to siding products while providing wider shadow lines that enhance aesthetics. This measurement is also used for proper sizing of accessories necessary to install the siding.

#### **Profiles:**

Lists the number of different profiles available within each product line. A profile is the contour or outline of a panel as viewed from the side or end. Product profiles, such as ledgestone, clapboard and dutchlap, are designed to mimic the different architectural styles of wood or stone cladding products.