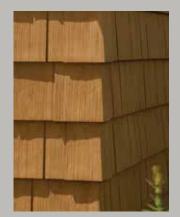

# Cedar Impressions® NEW Sawmill Shingles

### Features of Cedar Impressions Individual Shingles Siding

There are seven different shingle sizes with widths varying from 4" to 8". Shingles are engraved within the staple zone. Shingles are 12" long and require 5" exposure. Installation is made simpler with these easily identifiable features marked on the front of each shingle.