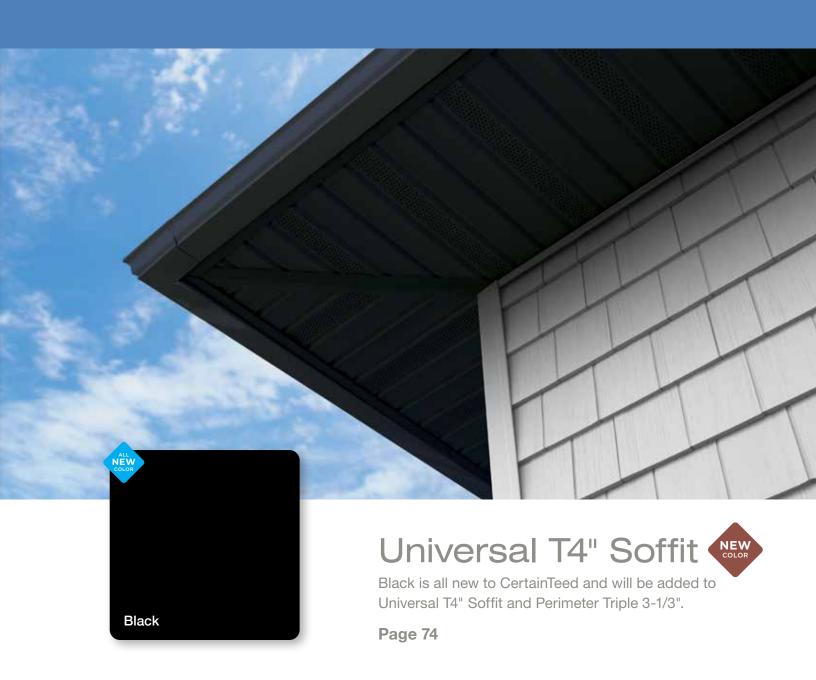

# Perimeter Perimeter Triple 3-1/3" Soffit

Introducing two new low-gloss, soffit colors in black and herringbone.