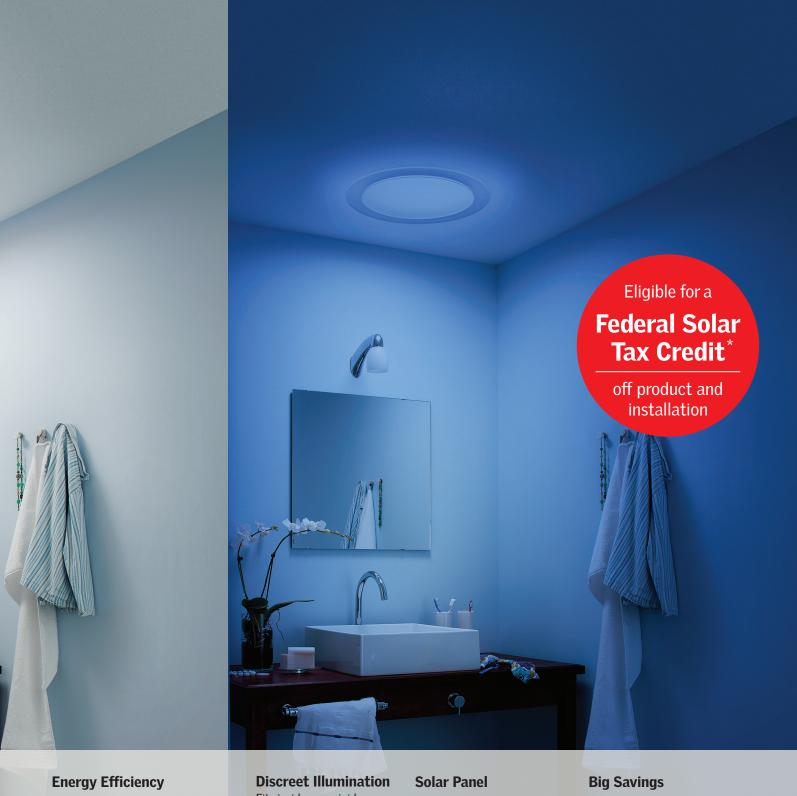

## Meet your Sun Tunnel.

## **Transform Your Home** in an Afternoon

Bring daylight to every corner of your home while increasing your energy efficiency with the VELUX Sun Tunnel\* Skylight.

### **Federal Solar Tax Credit**

You are eligible to receive a federal solar tax credit on your entire VELUX Sun Tunnel® Skylight product and installation when paired with the VELUX Solar Night Light.

The VELUX Solar Night Light operates on solar-charged batteries and LED bulbs to provide light without electricity.

Fits inside your rigid sun tunnel for a discreet appearance.

The night light's solar panel collects available sunlight, even on cloudy days, to power its rechargeable batteries.\*\*

Pair a solar night light to your sun tunnel to receive a federal solar tax credit on entire product and installation.