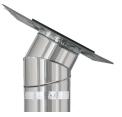

TGR, TGF (flex tube)

- Best for south, west, and east-facing roofs
- Parallel design to blend with roofline

Pitched Metal Available in 10", 14" (select models)

- TMR, TMF (flex tube)

  Consistent light
- Consistent light distribution throughout the day
- Provides straighter tunnel run through most roof pitches