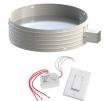

#### VELUX ZTL Electric Light Kit (ZTL)

Energy-efficient electric light with a GU24 base designed for residential sun tunnels. Easy installation and compatible with energy-efficient CFL and LED bulbs. *GU24 bulb sold separately*.