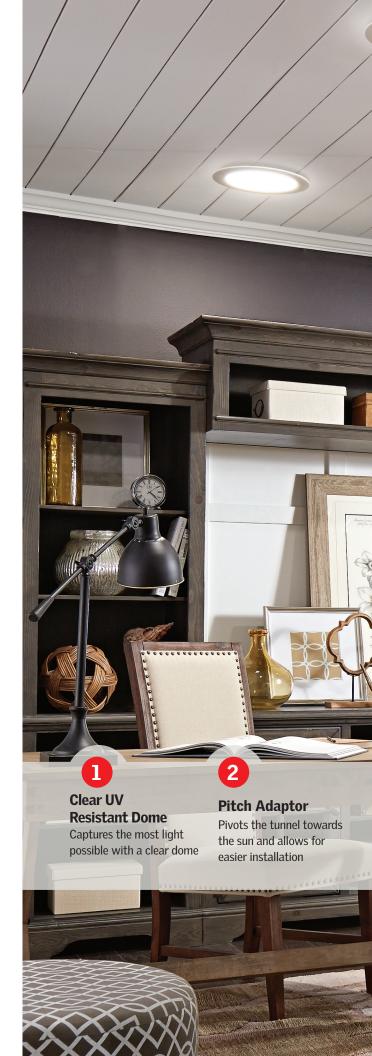

### The VELUX Sun Tunnel Skylight

Every room in your home deserves to be filled with natural light—even those in the center of your home. Unlike traditional windows and skylights, the VELUX Sun Tunnel Skylight can be installed within an afternoon and at a fraction of the cost. The sun tunnel's highly reflective and cylinder shape fits between your ceiling supports, allowing light to travel from your roof down to the space below uninhibited.

## Meet your Sun Tunnel.