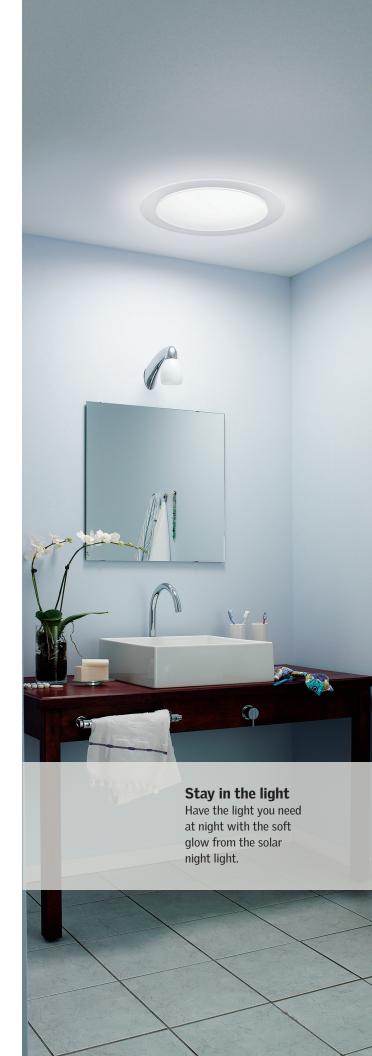

## Free Light. Day or Night.

## **VELUX Sun Tunnel Solar Night Light**

When the sun goes down, let a moon-like glow light your way. Designed to fit inside your VELUX Sun Tunnel® Skylight, the VELUX Solar Night Light provides your space with a soft, soothing light from above when natural light isn't available

### **Federal Solar Tax Credit**

You are eligible to receive a federal solar tax credit on your entire VELUX Sun Tunnel® Skylight product and installation when paired with the VELUX Solar Night Light.

The VELUX Solar Night Light operates on solar-charged batteries and LED bulbs to provide light without electricity.

Fits inside your rigid sun tunnel for a discreet appearance.

The night light's solar panel collects available sunlight, even on cloudy days, to power its rechargeable batteries.\*\*

Pair a solar night light to your sun tunnel to receive a federal solar tax credit on entire product and installation.