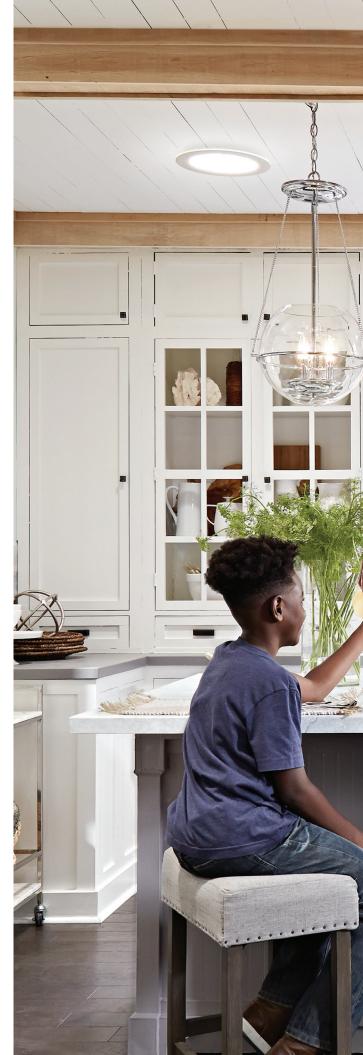

### The VELUX Sun Tunnel Skylight

Every room in your home deserves to be filled with natural light—even those in the center of your home. Unlike traditional windows and skylights, the VELUX Sun Tunnel Skylight can be installed within an afternoon and at a fraction of the cost. The sun tunnel's highly reflective and cylinder shape fits between your ceiling supports, allowing light to travel from your roof down to the space below uninhibited.

## **Transform Your Home** in an Afternoon

Bring daylight to every corner of your home while increasing your energy efficiency with the VELUX Sun Tunnel\* Skylight.