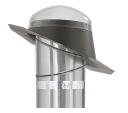

#### Flashing Options

VELUX offers multiple flashing options, so your Sun Tunnel\* Skylight transfers as much light as possible while remaining leak-free.

Low-Profile Metal Available in 10", 14", 22" (select models)

TGR, TGF (flex tube)

- Best for south, west, and east-facing roofs
- Parallel design to blend with roofline

Pitched Metal Available in 10", 14" (select models)

- TMR, TMF (flex tube)

  Consistent light
- Consistent light distribution throughout the day
- Provides straighter tunnel run through most roof pitches