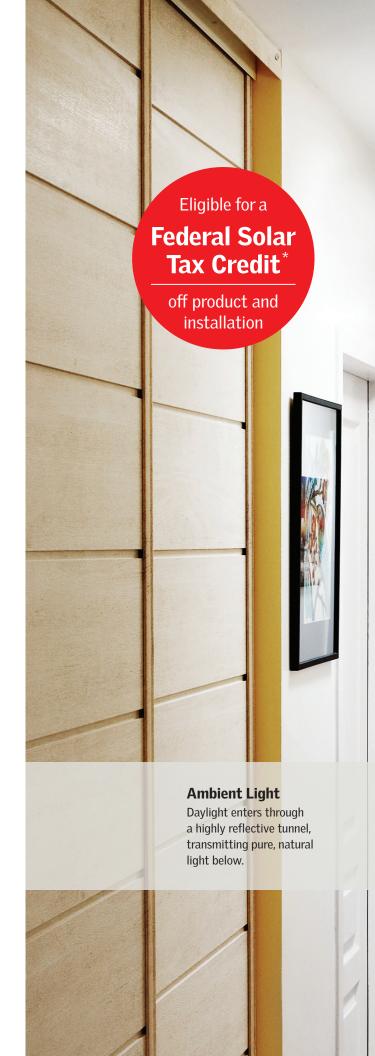

### **Federal Solar Tax Credit**

You are eligible to receive a federal solar tax credit on your entire VELUX Sun Tunnel® Skylight product and installation when paired with the VELUX Solar Night Light.

The VELUX Solar Night Light operates on solar-charged batteries and LED bulbs to provide light without electricity.

\* Federal tax credit based off total product and installation cost. For the most up-to-date Federal Tax Solar Credit information, more information visit veluxusa.com/go-solar.