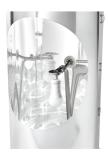

## **VELUX Sun Tunnel Solar Night Light**

When the sun goes down, let a moon-like glow light your way. Designed to fit inside your VELUX Sun Tunnel® Skylight, the VELUX Solar Night Light provides your space with a soft, soothing light from above when natural light isn't available

### **Federal Solar Tax Credit**

You are eligible to receive a federal solar tax credit on your entire VELUX Sun Tunnel® Skylight product and installation when paired with the VELUX Solar Night Light.

The VELUX Solar Night Light operates on solar-charged batteries and LED bulbs to provide light without electricity.

Fits inside your rigid sun tunnel for a discreet appearance.

The night light's solar panel collects available sunlight, even on cloudy days, to power its rechargeable batteries.\*\*

Pair a solar night light to your sun tunnel to receive a federal solar tax credit on entire product and installation.