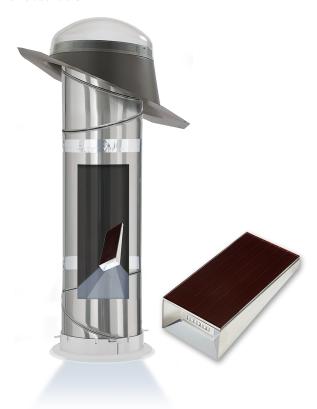

#### **Rigid Sun Tunnels**

- Designed as a highly reflective tunnel, the rigid tunnel lets in the most light.
- · Enables longer runs
- · Excellent for areas with less sunlight
- Easy assembly of tunnel with Flexi Loc<sup>™</sup> system

#### Flexible Sun Tunnels

- The flexible sun tunnel is movable and able to bend around tight, obstructed spaces
- · Fast and easy installation
- · Softens and provides additional light diffusion
- Excellent for sunny areas and short runs

#### Rigid Tunnel (ZTR)

24" highly reflective tunnel selections provide highest quality daylight to the spaces below. Available in bulk quantities.