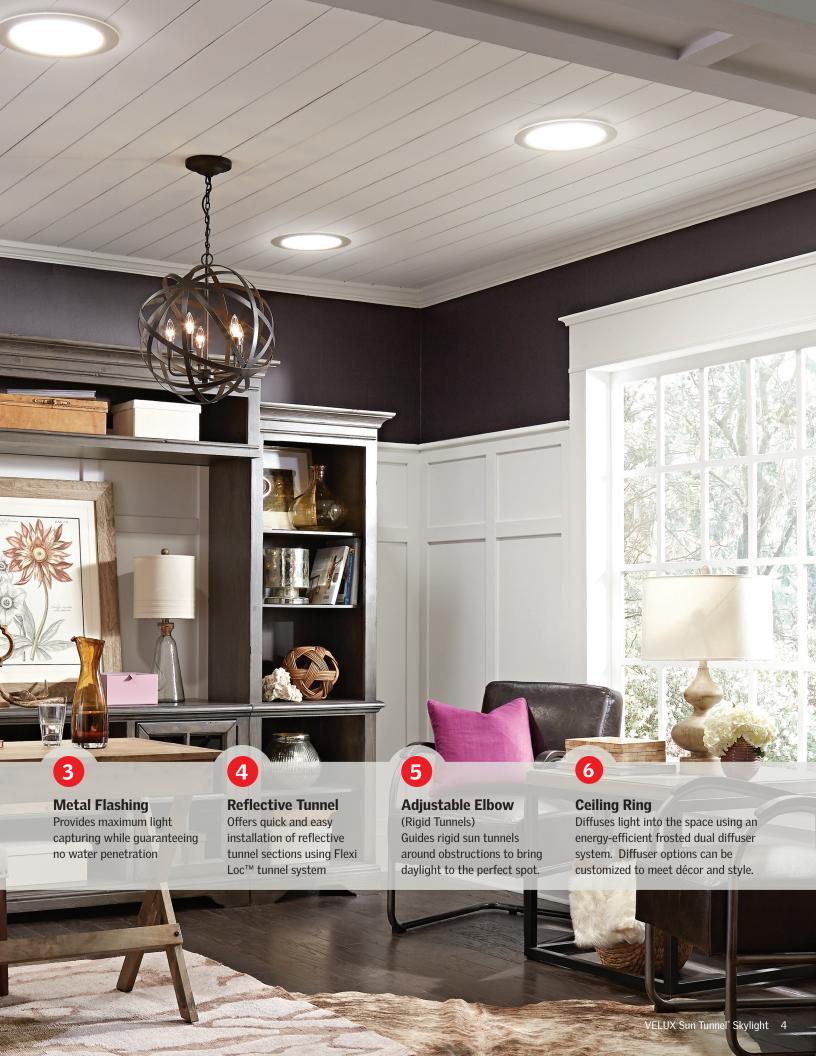

## Meet your Sun Tunnel.

#### **Rigid Sun Tunnels**

- Designed as a highly reflective tunnel, the rigid tunnel lets in the most light.
- · Enables longer runs
- · Excellent for areas with less sunlight
- Easy assembly of tunnel with Flexi Loc<sup>™</sup> system

#### Flexible Sun Tunnels

- The flexible sun tunnel is movable and able to bend around tight, obstructed spaces
- · Fast and easy installation
- · Softens and provides additional light diffusion
- Excellent for sunny areas and short runs