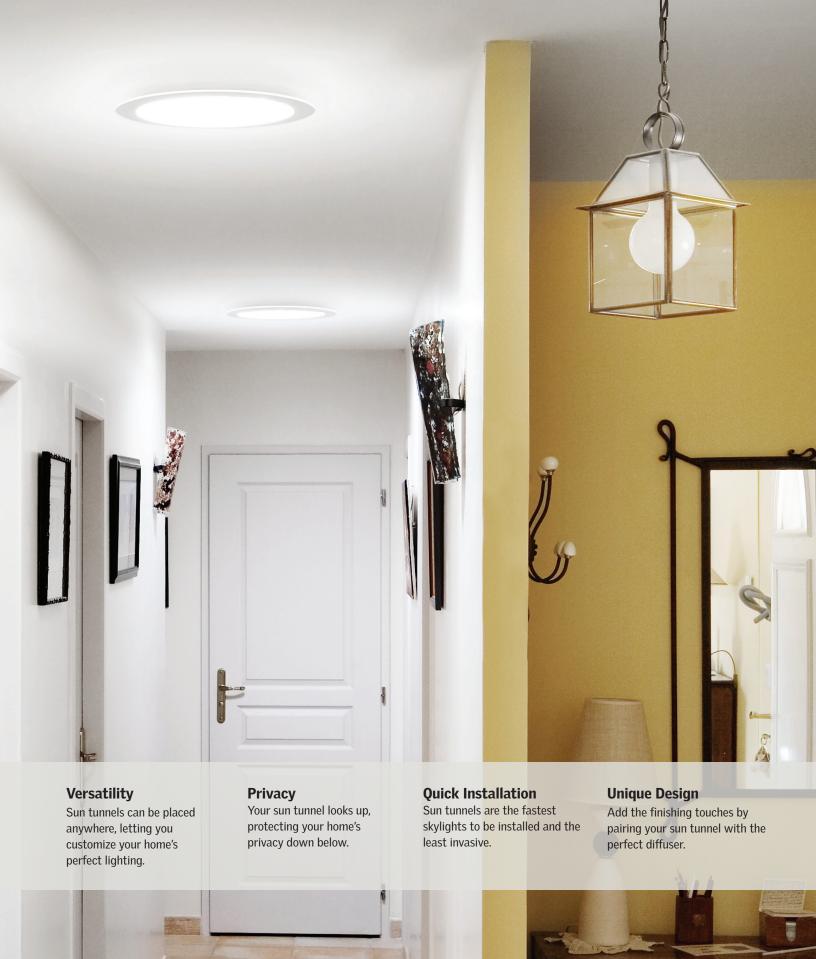

## **Transform Your Home** in an Afternoon

Bring daylight to every corner of your home while increasing your energy efficiency with the VELUX Sun Tunnel\* Skylight.

### The VELUX Sun Tunnel Skylight

Every room in your home deserves to be filled with natural light—even those in the center of your home. Unlike traditional windows and skylights, the VELUX Sun Tunnel Skylight can be installed within an afternoon and at a fraction of the cost. The sun tunnel's highly reflective and cylinder shape fits between your ceiling supports, allowing light to travel from your roof down to the space below uninhibited.