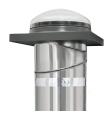

**Curb Metal** Available in 14" *TCR* 

- One-piece metal, curbmounted flashing
- Ideal for low roof slopes and tile roofs

Low-Profile Flat Glass Available in 14" TLR

- Low-profile glass design for a sleek appearance
- Perfect where local ordinances prohibit acrylic domes on roofs