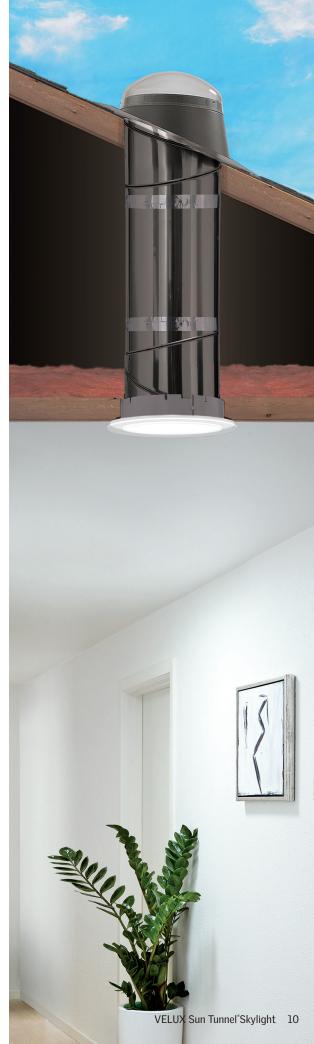

### The VELUX Sun Tunnel Skylight

Every room in your home deserves to be filled with natural light—even those in the center of your home. Unlike traditional windows and skylights, the VELUX Sun Tunnel Skylight can be installed within an afternoon and at a fraction of the cost. The sun tunnel's highly reflective and cylinder shape fits between your ceiling supports, allowing light to travel from your roof down to the space below uninhibited.

## Meet your Sun Tunnel.

## **Transform Your Home** in an Afternoon

Bring daylight to every corner of your home while increasing your energy efficiency with the VELUX Sun Tunnel\* Skylight.