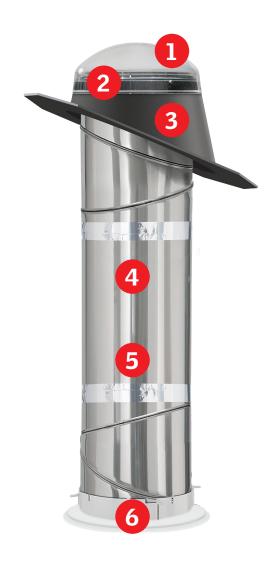

#### **Rigid Sun Tunnels**

- Designed as a highly reflective tunnel, the rigid tunnel lets in the most light.
- · Enables longer runs
- · Excellent for areas with less sunlight
- Easy assembly of tunnel with Flexi Loc<sup>™</sup> system

#### Flexible Sun Tunnels

- The flexible sun tunnel is movable and able to bend around tight, obstructed spaces
- · Fast and easy installation
- · Softens and provides additional light diffusion
- Excellent for sunny areas and short runs

#### Flashing Options

VELUX offers multiple flashing options, so your Sun Tunnel\* Skylight transfers as much light as possible while remaining leak-free.

Low-Profile Metal Available in 10", 14", 22" (select models)

TGR, TGF (flex tube)

- Best for south, west, and east-facing roofs
- Parallel design to blend with roofline

Pitched Metal Available in 10", 14" (select models)

- TMR, TMF (flex tube)

  Consistent light
- Consistent light distribution throughout the day
- Provides straighter tunnel run through most roof pitches

**Curb Metal** Available in 14" *TCR* 

- One-piece metal, curbmounted flashing
- Ideal for low roof slopes and tile roofs

Low-Profile Flat Glass Available in 14" TLR

- Low-profile glass design for a sleek appearance
- Perfect where local ordinances prohibit acrylic domes on roofs