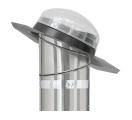

#### Flashing Options

VELUX offers multiple flashing options, so your Sun Tunnel\* Skylight transfers as much light as possible while remaining leak-free.

Low-Profile Metal Available in 10", 14", 22" (select models)

TGR, TGF (flex tube)

- Best for south, west, and east-facing roofs
- Parallel design to blend with roofline

Pitched Metal Available in 10", 14" (select models)

- TMR, TMF (flex tube)

  Consistent light
- Consistent light distribution throughout the day
- Provides straighter tunnel run through most roof pitches

**Curb Metal** Available in 14" *TCR* 

- One-piece metal, curbmounted flashing
- Ideal for low roof slopes and tile roofs

Low-Profile Flat Glass Available in 14" TLR

- Low-profile glass design for a sleek appearance
- Perfect where local ordinances prohibit acrylic domes on roofs