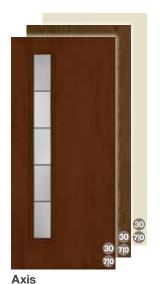

Square Top FC808, S960



2-Panel Craftsman Shaker S4800



8-Panel FCM134, FC134, S11



6-Panel FCM60, FC60, S210

\*To confirm fire door requirements in your jurisdiction, always check with your local building code authority.

Note: Styles available as 20 Minute Fire Door option with Ball-Bearing Hinges.



20-Minute Fire Door\*

Steel Edge 90-Minute Fire Doors\*

2-Panel Craftsman Shaker SSF4800

2-Panel Square Top SE978HD







6-Panel SE210HD



## Pulse<sub>®</sub> Options

**Fiber-Classic** & **Smooth-Star**. All doors available in 6'8" height and 32", 34" and 36" widths.

Ari



Pembridge FCM2PB, FC2PB, S2PB



Axis FCM2AX, FC2AX, S2AX



Privacy / Low-E FCM2, FC2, S2 (XG, XE, XC, XJ, XR, XN, LE)

### Línea



Pembridge FCM1LPB, FC1LPB, S1LPB



Pembridge FCM1RPB, FC1RPB, S1RPB



FCM1LAX, FC1LAX, S1LAX

### Echo



Axis FCM5LAX, FC5LAX, S5LAX



Axis FCM5RAX, FC5RAX, S5RAX



Axis FCM1RAX, FC1RAX, S1RAX



Privacy / Low-E FCM1L, FC1L, S1L (XG, XE, XC, XJ, XR, XN, LE)



Privacy / Low-E FCM1R, FC1R, S1R (XG, XE, XC, XJ, XR, XN, LE)



Privacy / Low-E FCM5L, FC5L, S5L (XG, XE, XC, XJ, XR, XN, LE)



Privacy / Low-E FCM5R, FC5R, S5R (XG, XE, XC, XJ, XR, XN, LE)



# Sidelite Configurations

Configure a beautiful look to suit your home.



## Sidelites

Classic-Craft EnLiten<sup>™</sup> Flush-Glazed Designs Sidelites available in 6'8" height and 12" and 14" widths.



CCA3401SL .

CCM9925SL .

CCR9925SL



CCV911SL



Bella CCM3410BSL ♠, CC2080BSL ♠, CCV104BSL ♠



Longford CCM3403SL , CCR3407SL , CCV103SL



CCR3406SL ( CC2044SL ( CCV106SL (



Lucerna CCM3412SL ♠,