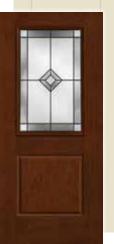

- No Stile Lines
- Flush-Glazed Glass
- Vented Sidelite
- XG Geometric Glass
- XE Satin Etch Glass
- XC Chord Glass
- XJ Chinchilla Glass
- XR Rainglass
- XN Granite Glass

\*Brand Use Study, 2018 Builder magazine.