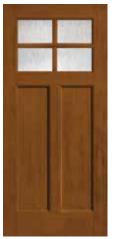

4" and 36" widths.



Lucerna CCM702



Blackstone FCM110, FC714, S771



Blackstone FCM164, FC164, S6085



Wellesley FCM106, FC713, S774



Wellesley FCM163, FC163, S6082



Lucerna CC78



**Concorde FCM916,** FC916, S773



**Concorde FCM915,** FC915, S6084



Pembridge FCM6577, FC6577, S6577



Pembridge FCM6575, FCO6575, S6575



Classic-Craft American Style Collection, Homeward Glass, Door – CCA211, Sidelites – CCA3401SL, Transom – HWRT, Dentil Shelf

A DESCRIPTION OF A DESC

# Craftsman Options

Classic-Craft₀ EnLiten<sub>™</sub> Flush-Glazed Designs All doors available in 6'8" height and 36" width.



Villager CCA212



Homeward CCA211



Homeward CCV911



Arborwatch CCA9100



Privacy / Low-E CCA210 (XC, XJ, XR, XN, LE)



Privacy / Low-E 3-Lite SDL CCA230 (XC, XJ, XR, XN, LE)



Privacy / Low-E 4-Lite SDL CCA240 (XC, XJ, XR, XN, LE)



Privacy / Low-E 6-Lite SDL CCA260 (XC, XJ, XR, XN, LE)



CCV910 (XC, XJ, XR, XN, LE)



Privacy / Low-E 2-Lite SDL CCV920 (XC, XJ, XR, XN, LE)



Privacy / Low-E 3-Lite SDL CCV930 (XC, XJ, XR, XN, LE)



Privacy / Low-E 4-Lite SDL CCV940 (XC, XJ, XR, XN, LE)



Privacy / Low-E 6-Lite SDL CCV960 (XC, XJ, XR, XN, LE)











# Craftsman Options

**Fiber-Classic** & **Smooth-Star**. All doors available in 6'8" height and 32", 34" and 36" widths.



**Craftsman Options** 



FCM609, S609



Saratoga FCM602, S602



Riserva FCM508, S508



Pembridge FCM6520, S6520



Privacy / Low-E FCM601, S601 (XE, XC, XJ, XR, XN, LE)



Privacy / Low-E 2-Lite SDL\* FCM605, S605 (XE, XC, XJ, XR, XN, LE)



Privacy / Low-E 3-Lite SDL\* FCM606, S60