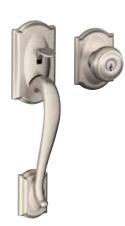

ou security and peace of mind.



## Dual-Bulb / Dual-Fin Bottom Sweep

(Inswing Only) Two bulbs compress to sit tight against the sill, while two fins act like walls to form barriers and a built-in rain deflector pushes moisture away.



## **4** Ball-Bearing Hinges

Hinges with ball-bearings protect each hinge pivot, offering added support and stability to help keep your door opening and closing smoothly. Standard on Classic-Craft, Smooth-Star and Steel Doors.



## **3** Seal-Rite Exact Size Sidelite Units

Mullions not only give the hinges and lock a place to anchor, they come in a range of sizes from 1"-3" in width per mullion to help create an entry door system to fit the opening of your home.



## Hardware Options Styles shown in Satin Nickel but are available in all 6 finishes





Handlesets

F58 Addison Ext. x F59 Accent Int. Addison Backplate





F58 Plymouth Ext. x F59 Plymouth Int.

Levers

Accent

Flair





Plymouth





F58 Camelot Ext.

x F59 Georgian Int.

Camelot Backplate



**B60** 



BE469NX Century Electronic DB (not available in Bright Brass)



### **Finish Options**









Aged Bronze









Antique Brass

Antique Pewter

## Multi-Point Locking Systems (MPLS)

## Lever-Style MPLS

(Highly recommended for 8'0" and double fiberglass doors. Not available for steel doors.)



### **Standard Door Options**





(For door systems with an astragal.)

### **Finish Options**





2 1" premium stainless steel deadbolt. 3 Integrated mishandling device.

0

0

G

## Grip-Style MPLS

(Highly recommended for 8'0" fiberglass doors. Active option only. Not