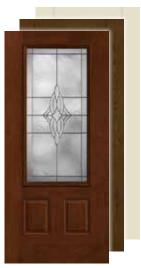

4



Wellesley FCM104, FC104, S155



Riserva FCM574, FC574, S574







FCM6550, FC6550, S6550



Axis FCM1652, FC1652, S1652



**Internal Blinds** FCM141, FC141, S130

\*Not recommended for use behind storm doors or to be painted dark colors, if exposed to direct sunlight.

18

# Fiber-Classic. & Smooth-Star. EnLiten... Flush-Glazed Designs



30 30







Privacy / Low-E **2000**, S2000 (XG, XE, XC, XJ, XR, XN, LE)



# 3/4-Glass Options

## Classic-Craft.

All doors available in 6'8" height and 36" width.



Bella CCM210B



Longford CCM303



Cambridge cc96, CCV05026



Lucerna CCM204

## Fiber-Classic. & Smooth-Star.

All doors available in 6'8" height and 32", 34" and 36" widths.



Blackstone FCM765, FC765, S975



Maple Park FCM902, FC902, S6102



Saratoga FCM907, FC907, S6092



Wellesley FCM147, FC147, S6091



Riserva FCM543, FC543, S543



Concorde FCM912, FC912, S912



Pembridge FCM6582, FC6582, S6582



Axis FCM1647, FC1647, S1647



Low-E 12-Lite GBG FCM82, FC82, S82



Low-E / Clear FCM32, FC32, S80



# 2/3-Glass Options

## **Classic-Craft**.

All doors available in 6'8" height and 36" width.



Homeward CCR9919, CCV9919



Homeward CCR9918, CCV9918



Augustine CCR20537, CCV20537



Augustine CCR20037



Longford CCR20523, CCV20523



Longford CCR20023, CCV22023



Cambridge CCR20526, CCV20526



Cambridge CCR20026, CCV22026



Lucerna ccR20522, CCV20522



Lucerna ccR20022, CCV22022



the state of the s

# 1/2-Glass Options

**Fiber-Classic** & **Smooth-Star**. All doors available in 6'8" height and 32", 34" and 36" widths.



Blackstone FCM109, FC1