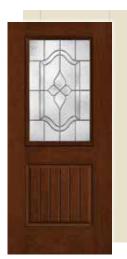

Note: See your Therma-Tru seller or visit www.thermatru.com for details on limited warranties and exclusions, and ENERGY STAR qualified products.

Front Cover: Classic-Craft American Style Collection, Arborwatch Glass, Door – CC9100, Sidelites – CCA1423SL, Dentil Shelf

Above: Smooth-Star, Low-E Glass with SDLs, Door - S4814, Sidelites - S4812SL