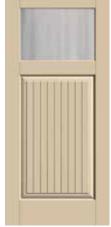

ey FCM106, FC713, S774



Wellesley FCM163, FC163, S6082



Lucerna CC78



**Concorde FCM916,** FC916, S773



**Concorde FCM915,** FC915, S6084



Pembridge FCM6577, FC6577, S6577



Pembridge FCM6575, FCO6575, S6575



Classic-Craft American Style Collection, Homeward Glass, Door – CCA211, Sidelites – CCA3401SL, Transom – HWRT, Dentil Shelf

A DESCRIPTION OF A DESC

# Craftsman Options

Classic-Craft₀ EnLiten<sub>™</sub> Flush-Glazed Designs All doors available in 6'8" height and 36" width.



Villager CCA212



Homeward CCA211



Homeward CCV911



Arborwatch CCA9100



Privacy / Low-E CCA210 (XC, XJ, XR, XN, LE)



Privacy / Low-E 3-Lite SDL CCA230 (XC, XJ, XR, XN, LE)



Privacy / Low-E 4-Lite SDL CCA240 (XC, XJ, XR, XN, LE)



Privacy / Low-E 6-Lite SDL CCA260 (XC, XJ, XR, XN, LE)



CCV910 (XC, XJ, XR, XN, LE)



Privacy / Low-E 2-Lite SDL CCV920 (XC, XJ, XR, XN, LE)



Privacy / Low-E 3-Lite SDL CCV930 (XC, XJ, XR, XN, LE)



Privacy / Low-E 4-Lite SDL CCV940 (XC, XJ, XR, XN, LE)



Privacy / Low-E 6-Lite SDL CCV960 (XC, XJ, XR, XN, LE)











# Craftsman Options

**Fiber-Classic** & **Smooth-Star**. All doors available in 6'8" height and 32", 34" and 36" widths.



**Craftsman Options** 



FCM609, S609



Saratoga FCM602, S602



Riserva FCM508, S508



Pembridge FCM6520, S6520



Privacy / Low-E FCM601, S601 (XE, XC, XJ, XR, XN, LE)



Privacy / Low-E 2-Lite SDL\* FCM605, S605 (XE, XC, XJ, XR, XN, LE)



Privacy / Low-E 3-Lite SDL\* FCM606, S606 (XE, XC, XJ, XR, XN, LE)



Privacy / Low-E 4-Lite SDL\* FCM607, S607 (XE, XC, XJ, XR, XN, LE)



Privacy / Low-E