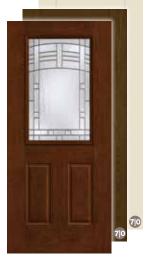

ncorde FCM912, FC912, S912



Pembridge FCM6582, FC6582, S6582



Axis FCM1647, FC1647, S1647



Low-E 12-Lite GBG FCM82, FC82, S82



Low-E / Clear FCM32, FC32, S80



# 2/3-Glass Options

## **Classic-Craft**.

All doors available in 6'8" height and 36" width.



Homeward CCR9919, CCV9919



Homeward CCR9918, CCV9918



Augustine CCR20537, CCV20537



Augustine CCR20037



Longford CCR20523, CCV20523



Longford CCR20023, CCV22023



Cambridge CCR20526, CCV20526



Cambridge CCR20026, CCV22026



Lucerna ccR20522, CCV20522



Lucerna ccR20022, CCV22022



the state of the s

# 1/2-Glass Options

**Fiber-Classic** & **Smooth-Star**. All doors available in 6'8" height and 32", 34" and 36" widths.



Blackstone FCM109, FC109, S6000



Blackstone FCM6032, S6032



Blackstone FCM6052, S6052



Maple Park FCM901, FC901, S6101





Maple Park FCM6107, S6107



Maple Park FCM6108, S6108



**Saratoga** FCM906, FC906, S213



**Saratoga** FCM6029, S6029



**Saratoga** FCM6049, S6049



Wellesley FCM105, FC105, S214



Wellesley FCM6030, S6030



Wellesley FCM6050, S6050



**Riserva** FCM581, FC581, S581



**Riserva FCM575,** S575

# 1/2-Glass Options

**Fiber-Classic** & **Smooth-Star**. All doors available in 6'8" height and 32", 34" and 36" widths.



FCM577, S577

70

Concorde FCM911, FC911, S426



Concorde FCM6026, S6026



Concorde FCM6046, S6046



Pembridge FCM6560, FC6560, S6560



Pembridge FCM6565, S6565



Pembridge FCM6568, S6568



Axis FCM1654, FC1654, S1654



Axis FCM1656, S1656



Internal Blinds FCM678, FC678, S132







FCM6035, S6035

Internal Blinds FCM60