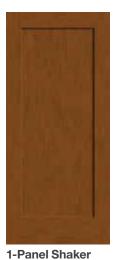

ley FCM125, FC125, S6117



Riserva FCM506, FC506, S506



Concorde FCM914, FC914, S17



**Pembridge** FCM6532, FC6532, S6532



# Fan Lite, Twin Lite & Camber Top Options

# **Fiber-Classic** & **Smooth-Star**. All doors available in 6'8" height and 32", 34" and 36" widths.



Maple Park FCM736, FC736, S736



Saratoga FCM707, FC707, S707



Wellesley FCM721, FC721, S721



Concorde FCM735, FC735, S735



Pembridge FCM745, FC745, S745



Low-E GBG FCM752, FC752, S752



**Concorde FC917,** S454



Low-E GBG FC23, S255





**Privacy / Low-E FCM61,** FC61, S296 (XE, XC, XJ, XR, XN, LE)

Solid Panel

Classic-Craft Rustic Collection, Door - CCR205; Low-E Glass, Sidelites - CCR3400SL

100

100

1 ist

## Solid Panel

### **Classic-Craft**.

All doors available in 6'8" height and 36" width.



CCA1100

4-Panel Shaker CCA1145



2-Panel Craftsman Shaker CCA1125



2-Panel Square Top Shaker CCA1127



Note: Product images show exterior side of door.

6-Panel CCM60, CC60, CCV060





2-Panel Plank Soft Arch CCR205, CCV205



2-Panel Soft Arch CCR200 (Shown with optional Clavos & Strap Hinges)



2-Panel 3/4 Top CC91, CCV200



2-Panel Square Top CCV220



5-Panel CCV050

## Solid Panel

### Fiber-Classic. & Smooth-Star.

All doors available in 6'8" height and 32", 34" and 36" widths.



3-Panel Square Top FCM31, FC31



2-Panel Square Top FCM220, S220



1-Panel Shaker S1100





2-Panel Square Top Shaker S120

2-Panel Soft Arch





4-Panel Square Top FC808, S960



2-Panel Craftsman Shaker S4800



8-Panel FCM134, FC134, S11



6-Panel FCM60, FC60, S210

\*To confirm fire door