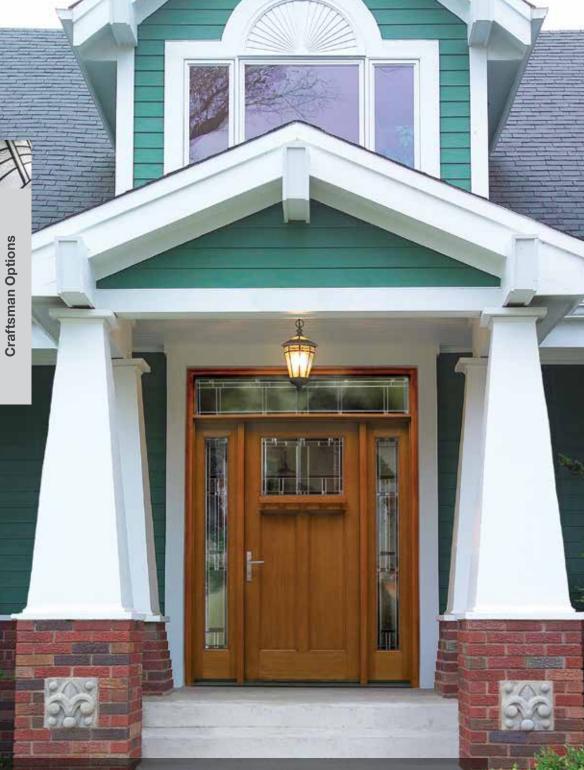

te SDL\* 2150, S2150 ▲ (XG, XE, XC, XJ, XR, XN, LE)



**Privacy / Low-E FCM6041,** S6041 (XE, XC, XJ, XR, XN, LE)



9-Lite GBG FCM65, FC65, S262



9-Lite GBG FCM6022, S6022



9-Lite GBG FCM6042, S6042



# **Oval-Glass** Options

**Classic-Craft**<sub>®</sub> All doors available in 6'8" height and 36" width.



Bella CCM710B



Bella CC113B



Longford CCM703



Cambridge CC76

## Fiber-Classic. & Smooth-Star.

All doors available in 6'8" height and 32", 34" and 36" widths.



Lucerna CCM702



Blackstone FCM110, FC714, S771



Blackstone FCM164, FC164, S6085



Wellesley FCM106, FC713, S774



Wellesley FCM163, FC163, S6082



Lucerna CC78



**Concorde FCM916,** FC916, S773



**Concorde FCM915,** FC915, S6084



Pembridge FCM6577, FC6577, S6577



Pembridge FCM6575, FCO6575, S6575



Classic-Craft American Style Collection, Homeward Glass, Door – CCA211, Sidelites – CCA3401SL, Transom – HWRT, Dentil Shelf

A DESCRIPTION OF A DESC

# Craftsman Options

Classic-Craft₀ EnLiten<sub>™</sub> Flush-Glazed Designs All doors available in 6'8" height and 36" width.



Villager CCA212



Homeward CCA211



Homeward CCV911



Arborwatch CCA9100



Privacy / Low-E CCA210 (XC, XJ, XR, XN, LE)



Privacy / Low-E 3-Lite SDL CCA230 (XC, XJ, XR, XN, LE)



Privacy / Low-E 4-Lite SDL CCA240 (XC, XJ, XR, XN, LE)



Privacy / Low-E 6-Lite SDL CCA260 (XC, XJ, XR, XN, LE)



CCV910 (XC, XJ, XR, XN, LE)



Privacy / Low-E 2-Lite SDL CCV920 (XC, XJ, XR, XN, LE)



Privacy / Low-E 3-Lite SDL CCV930 (XC, XJ, XR, XN, LE)



Privacy / Low-E 4-Lite SDL CCV940 (XC, XJ, XR, XN, LE)



Privacy / Low