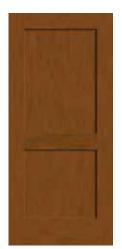

914, FC914, S17



**Pembridge** FCM6532, FC6532, S6532



# Fan Lite, Twin Lite & Camber Top Options

# **Fiber-Classic** & **Smooth-Star**. All doors available in 6'8" height and 32", 34" and 36" widths.



Maple Park FCM736, FC736, S736



Saratoga FCM707, FC707, S707



Wellesley FCM721, FC721, S721



Concorde FCM735, FC735, S735



Pembridge FCM745, FC745, S745



Low-E GBG FCM752, FC752, S752



**Concorde FC917,** S454



Low-E GBG FC23, S255





**Privacy / Low-E FCM61,** FC61, S296 (XE, XC, XJ, XR, XN, LE)

Solid Panel

Classic-Craft Rustic Collection, Door - CCR205; Low-E Glass, Sidelites - CCR3400SL

100

100

1 ist

## Solid Panel

### **Classic-Craft**.

All doors available in 6'8" height and 36" width.



CCA1100

4-Panel Shaker CCA1145



2-Panel Craftsman Shaker CCA1125



2-Panel Square Top Shaker CCA1127



Note: Product images show exterior side of door.

6-Panel CCM60, CC60, CCV060





2-Panel Plank Soft Arch CCR205, CCV205



2-Panel Soft Arch CCR200 (Shown with optional Clavos & Strap Hinges)



2-Panel 3/4 Top CC91, CCV200



2-Panel Square Top CCV220



5-Panel CCV050

## Solid Panel

### Fiber-Classic. & Smooth-Star.

All doors available in 6'8" height and 32", 34" and 36" widths.



3-Panel Square Top FCM31, FC31



2-Panel Square Top FCM220, S220



1-Panel Shaker S1100





2-Panel Square Top Shaker S120

2-Panel Soft Arch





4-Panel Square Top FC808, S960



2-Panel Craftsman Shaker S4800



8-Panel FCM134, FC134, S11



6-Panel FCM60, FC60, S210

\*To confirm fire door requirements in your jurisdiction, always check with your local buildin