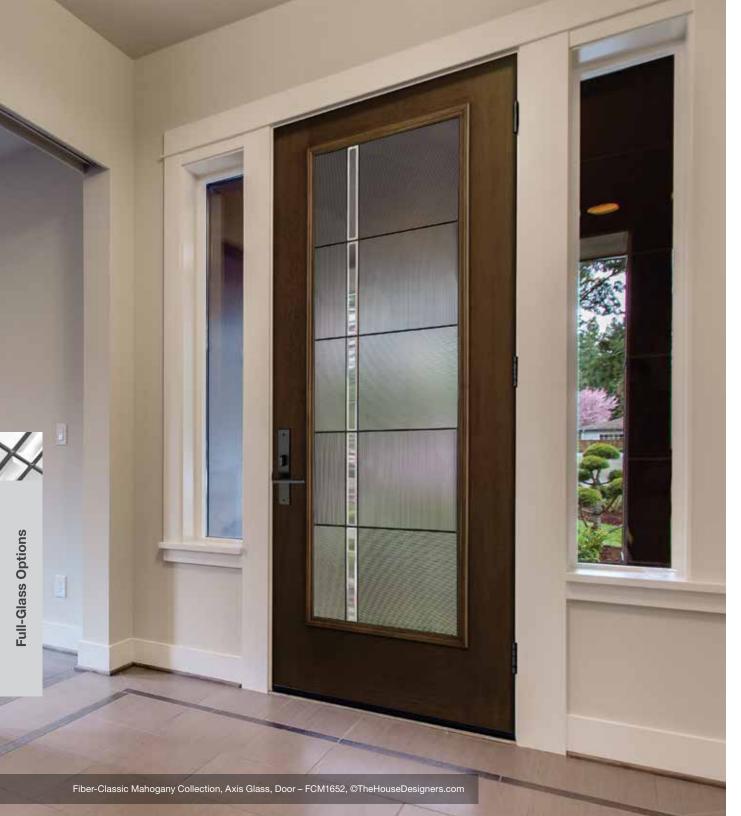

Note: See your Therma-Tru seller or visit www.thermatru.com for details on limited warranties and exclusions, and ENERGY STAR qualified products.

Front Cover: Classic-Craft American Style Collection, Arborwatch Glass, Door – CC9100, Sidelites – CCA1423SL, Dentil Shelf