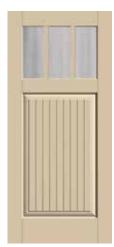

M916,** FC916, S773



**Concorde FCM915,** FC915, S6084



Pembridge FCM6577, FC6577, S6577



Pembridge FCM6575, FCO6575, S6575



Classic-Craft American Style Collection, Homeward Glass, Door – CCA211, Sidelites – CCA3401SL, Transom – HWRT, Dentil Shelf

A DESCRIPTION OF A DESC

# Craftsman Options

Classic-Craft₀ EnLiten<sub>™</sub> Flush-Glazed Designs All doors available in 6'8" height and 36" width.



Villager CCA212



Homeward CCA211



Homeward CCV911



Arborwatch CCA9100



Privacy / Low-E CCA210 (XC, XJ, XR, XN, LE)



Privacy / Low-E 3-Lite SDL CCA230 (XC, XJ, XR, XN, LE)



Privacy / Low-E 4-Lite SDL CCA240 (XC, XJ, XR, XN, LE)



Privacy / Low-E 6-Lite SDL CCA260 (XC, XJ, XR, XN, LE)



CCV910 (XC, XJ, XR, XN, LE)



Privacy / Low-E 2-Lite SDL CCV920 (XC, XJ, XR, XN, LE)



Privacy / Low-E 3-Lite SDL CCV930 (XC, XJ, XR, XN, LE)



Privacy / Low-E 4-Lite SDL CCV940 (XC, XJ, XR, XN, LE)



Privacy / Low-E 6-Lite SDL CCV960 (XC, XJ, XR, XN, LE)











# Craftsman Options

**Fiber-Classic** & **Smooth-Star**. All doors available in 6'8" height and 32", 34" and 36" widths.



**Craftsman Options** 



FCM609, S609



Saratoga FCM602, S602



Riserva FCM508, S508



Pembridge FCM6520, S6520



Privacy / Low-E FCM601, S601 (XE, XC, XJ, XR, XN, LE)



Privacy / Low-E 2-Lite SDL\* FCM605, S605 (XE, XC, XJ, XR, XN, LE)



Privacy / Low-E 3-Lite SDL\* FCM606, S606 (XE, XC, XJ, XR, XN, LE)



Privacy / Low-E 4-Lite SDL\* FCM607, S607 (XE, XC, XJ, XR, XN, LE)



Privacy / Low-E 6-Lite SDL\* FCM608, S608 (XE, XC, XJ, XR, XN, LE)

### Smooth-Star. EnLiten Flush-Glazed