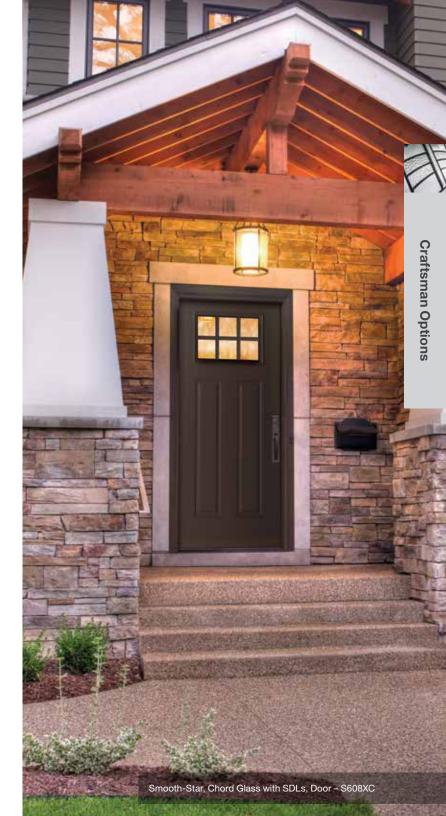

08, S508



Pembridge FCM6520, S6520



Privacy / Low-E FCM601, S601 (XE, XC, XJ, XR, XN, LE)



Privacy / Low-E 2-Lite SDL\* FCM605, S605 (XE, XC, XJ, XR, XN, LE)



Privacy / Low-E 3-Lite SDL\* FCM606, S606 (XE, XC, XJ, XR, XN, LE)



Privacy / Low-E 4-Lite SDL\* FCM607, S607 (XE, XC, XJ, XR, XN, LE)



Privacy / Low-E 6-Lite SDL\* FCM608, S608 (XE, XC, XJ, XR, XN, LE)

### Smooth-Star. EnLiten Flush-Glazed Designs



Privacy / Low-E S4810 (XG, XE, XC, XJ, XR, XN, LE)



2-Lite SDLF1\* S4812 (XG, XE, XC, XJ, XR, XN, LE)



Privacy / Low-E 3-Lite SDLF1\* S4813 🌢 (XG, XE, XC, XJ, XR, XN, LE)



Privacy / Low-E 4-Lite SDLF1\* S4814 🌢 (XG, XE, XC, XJ, XR, XN, LE)



Privacy / Low-E 6-Lite SDLF1\* S4816 🌢 (XG, XE, XC, XJ, XR, XN, LE)

## **Dentil Shelves**

Fiber-Classic. & Smooth-Star.









# Center Arch-Glass Options

**Classic-Craft**<sub>®</sub> All doors available in 6'8" height and 36" width.



Bella CCM810B, CC112B



Longford CCM803



Cambridge CC16



Lucerna CCM822, CC822

## Fiber-Classic. & Smooth-Star.

All doors available in 6'8" height and 32", 34" and 36" widths.



Blackstone FCM760, FC801, S6111



Maple Park FCM904, FC904, S6105



**Saratoga FCM909,** FC909, S20



Wellesley FCM125, FC125, S6117



Riserva FCM506, FC506, S506



Concorde FCM914, FC914, S17



**Pembridge** FCM6532, FC6532, S6532



# Fan Lite, Twin Lite & Camber Top Options

# **Fiber-Classic** & **Smooth-Star**. All doors available in 6'8" height and 32", 34" and 36" widths.



Maple Park FCM736, FC736, S736



Saratoga FCM707, FC707, S707



Wellesley FCM721, FC721, S721



Concorde