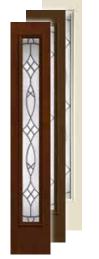

LE

SDL

GBG

70

30

8

Low-E

Simulated Divided Lites

SDLF1 Simulated Divided Lites SDLF3 Simulated Divided Lites

SDI F4 Simulated Divided Lites

SDLF5 Simulated Divided Lites

Grilles Between Glass

Available in 7'0" Height

Not available in 10" Width

Available in 30" Width

- No Stile Lines
- Flush-Glazed Glass
- Vented Sidelite
- XG Geometric Glass
- XE Satin Etch Glass
- XC Chord Glass
- XJ Chinchilla Glass
- XR Rainglass
- XN Granite Glass

\*Brand Use Study, 2018 Builder magazine.