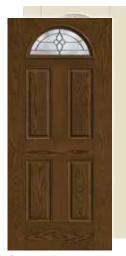

8" height and 36" width.



Bella CCM810B, CC112B



Longford CCM803



Cambridge CC16



Lucerna CCM822, CC822

## Fiber-Classic. & Smooth-Star.

All doors available in 6'8" height and 32", 34" and 36" widths.



Blackstone FCM760, FC801, S6111



Maple Park FCM904, FC904, S6105



**Saratoga FCM909,** FC909, S20



Wellesley FCM125, FC125, S6117



Riserva FCM506, FC506, S506



Concorde FCM914, FC914, S17



**Pembridge** FCM6532, FC6532, S6532



# Fan Lite, Twin Lite & Camber Top Options

# **Fiber-Classic** & **Smooth-Star**. All doors available in 6'8" height and 32", 34" and 36" widths.



Maple Park FCM736, FC736, S736



Saratoga FCM707, FC707, S707



Wellesley FCM721, FC721, S721



Concorde FCM735, FC735, S735



Pembridge FCM745, FC745, S745



Low-E GBG FCM752, FC752, S752



**Concorde FC917,** S454



Low-E GBG FC23, S255





**Privacy / Low-E FCM61,** FC61, S296 (XE, XC, XJ, XR, XN, LE)

Solid Panel

Classic-Craft Rustic Collection, Door - CCR205; Low-E Glass, Sidelites - CCR3400SL

100

100

1 ist

## Solid Panel

### **Classic-Craft**.

All doors available in 6'8" height and 36" width.



CCA1100

4-Panel Shaker CCA1145



2-Panel Craftsman Shaker CCA1125



2-Panel Square Top Shaker CCA1127



Note: Product images show exterior side of door.

6-Panel CCM60, CC60, CCV060





2-Panel Plank Soft Arch CCR205, CCV205



2-Panel Soft Arch CCR200 (Shown with optional Clavos & Strap Hinges)



2-Panel 3/4 Top CC91, CCV200



2-Panel Square Top CCV220



5-Panel CCV050

## Solid Panel

### Fiber-Classic. & Smooth-Star.

All doors available in 6'8" height and 3