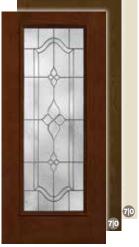

rivacy / Low-E 3-Lite SDLF4 CCA2300 (XG, XC, XJ, XR, XN, LE)



Privacy / Low-E 4-Lite SDLF4 CCA2310 (XG, XC, XJ, XR, XN, LE)



Privacy / Low-E 5-Lite SDLF3 CCA2320 (XG, XC, XJ, XR, XN, LE)



Privacy / Low-E 6-Lite SDLF3 CCA2330 (XG, XC, XJ, XR, XN, LE)





Privacy / Low-E 3-Lite SDLF5 CCA2350 (XG, XC, XJ, XR, XN, LE)



Privacy / Low-E 4-Lite SDLF5 CCA2360 (XG, XC, XJ, XR, XN, LE)



Privacy / Low-E 8-Lite SDLF5 CCA2380 (XG, XC, XJ, XR, XN, LE)



Privacy / Low-E 2-Lite SDLF4 CCA2370 (XG, XC, XJ, XR, XN, LE)

# Full-Glass Options

**Fiber-Classic** & **Smooth-Star**. All doors available in 6'8" height and 32", 34" and 36" widths.



FCM108, FC108, S6002



Maple Park FCM900, FC900, S6100



Saratoga FCM905, FC905, S154



Wellesley FCM104, FC104, S155



Riserva FCM574, FC574, S574







FCM6550, FC6550, S6550



Axis FCM1652, FC1652, S1652



**Internal Blinds** FCM141, FC141, S130

\*Not recommended for use behind storm doors or to be painted dark colors, if exposed to direct sunlight.

18

# Fiber-Classic. & Smooth-Star. EnLiten... Flush-Glazed Designs



30 30







Privacy / Low-E **2000**, S2000 (XG, XE, XC, XJ, XR, XN, LE)



# 3/4-Glass Options

## Classic-Craft.

All doors available in 6'8" height and 36" width.



Bella CCM210B



Longford CCM303



Cambridge cc96, CCV05026



Lucerna CCM204

## Fiber-Classic. & Smooth-Star.

All doors available in 6'8" height and 32", 34" and 36" widths.



Blackstone FCM765, FC765, S975



Maple Park FCM902, FC902, S6102



Saratoga FCM907, FC907, S6092



Wellesley FCM147, FC147, S6091



Riserva FCM543, FC543, S543



Co