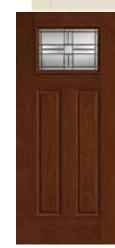

ed Designs All doors available in 6'8" height and 36" width.



Villager CCA212



Homeward CCA211



Homeward CCV911



Arborwatch CCA9100



Privacy / Low-E CCA210 (XC, XJ, XR, XN, LE)



Privacy / Low-E 3-Lite SDL CCA230 (XC, XJ, XR, XN, LE)



Privacy / Low-E 4-Lite SDL CCA240 (XC, XJ, XR, XN, LE)



Privacy / Low-E 6-Lite SDL CCA260 (XC, XJ, XR, XN, LE)



CCV910 (XC, XJ, XR, XN, LE)



Privacy / Low-E 2-Lite SDL CCV920 (XC, XJ, XR, XN, LE)



Privacy / Low-E 3-Lite SDL CCV930 (XC, XJ, XR, XN, LE)



Privacy / Low-E 4-Lite SDL CCV940 (XC, XJ, XR, XN, LE)



Privacy / Low-E 6-Lite SDL CCV960 (XC, XJ, XR, XN, LE)











# Craftsman Options

**Fiber-Classic** & **Smooth-Star**. All doors available in 6'8" height and 32", 34" and 36" widths.



**Craftsman Options** 



FCM609, S609



Saratoga FCM602, S602



Riserva FCM508, S508



Pembridge FCM6520, S6520



Privacy / Low-E FCM601, S601 (XE, XC, XJ, XR, XN, LE)



Privacy / Low-E 2-Lite SDL\* FCM605, S605 (XE, XC, XJ, XR, XN, LE)



Privacy / Low-E 3-Lite SDL\* FCM606, S606 (XE, XC, XJ, XR, XN, LE)



Privacy / Low-E 4-Lite SDL\* FCM607, S607 (XE, XC, XJ, XR, XN, LE)



Privacy / Low-E 6-Lite SDL\* FCM608, S608 (XE, XC, XJ, XR, XN, LE)

### Smooth-Star. EnLiten Flush-Glazed Designs



Privacy / Low-E S4810 (XG, XE, XC, XJ, XR, XN, LE)



2-Lite SDLF1\* S4812 (XG, XE, XC, XJ, XR, XN, LE)



Privacy / Low-E 3-Lite SDLF1\* S4813 🌢 (XG, XE, XC, XJ, XR, XN, LE)



Privacy / Low-E 4-Lite SDLF1\* S4814 🌢 (XG, XE, XC, XJ, XR, XN, LE)



Privacy / Low-E 6-Lite SDLF1\* S4816 🌢 (XG, XE, XC, XJ, XR, XN, LE)

## **Dentil Shelves