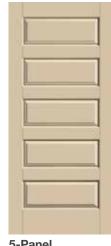

721, S721



Concorde FCM735, FC735, S735



Pembridge FCM745, FC745, S745



Low-E GBG FCM752, FC752, S752



**Concorde FC917,** S454



Low-E GBG FC23, S255





**Privacy / Low-E FCM61,** FC61, S296 (XE, XC, XJ, XR, XN, LE)

Solid Panel

Classic-Craft Rustic Collection, Door - CCR205; Low-E Glass, Sidelites - CCR3400SL

100

100

1 ist

## Solid Panel

### **Classic-Craft**.

All doors available in 6'8" height and 36" width.



CCA1100

4-Panel Shaker CCA1145



2-Panel Craftsman Shaker CCA1125



2-Panel Square Top Shaker CCA1127



Note: Product images show exterior side of door.

6-Panel CCM60, CC60, CCV060





2-Panel Plank Soft Arch CCR205, CCV205



2-Panel Soft Arch CCR200 (Shown with optional Clavos & Strap Hinges)



2-Panel 3/4 Top CC91, CCV200



2-Panel Square Top CCV220



5-Panel CCV050

## Solid Panel

### Fiber-Classic. & Smooth-Star.

All doors available in 6'8" height and 32", 34" and 36" widths.



3-Panel Square Top FCM31, FC31



2-Panel Square Top FCM220, S220



1-Panel Shaker S1100





2-Panel Square Top Shaker S120

2-Panel Soft Arch





4-Panel Square Top FC808, S960



2-Panel Craftsman Shaker S4800



8-Panel FCM134, FC134, S11



6-Panel FCM60, FC60, S210

\*To confirm fire door requirements in your jurisdiction, always check with your local building code authority.

Note: Styles available as 20 Minute Fire Door option with Ball-Bearing Hinges.



20-Minute Fire Door\*

Steel Edge 90-Minute Fire Doors\*

2-Panel Craftsman Shaker SSF4800

2-Panel Square Top SE978HD







6-Panel SE210HD



## Pulse<sub>®</sub> Options

**Fiber-Classic** &