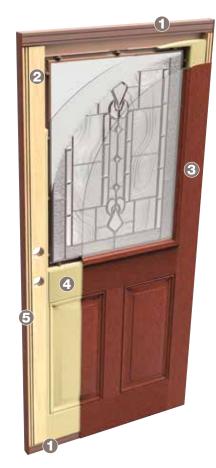

Note: See your Therma-Tru seller or visit www.thermatru.com for details on limited warranties and exclusions, and ENERGY STAR qualified products.

Front Cover: Classic-Craft American Style Collection, Arborwatch Glass, Door – CC9100, Sidelites – CCA1423SL, Dentil Shelf

Above: Smooth-Star, Low-E Glass with SDLs, Door - S4814, Sidelites - S4812SL