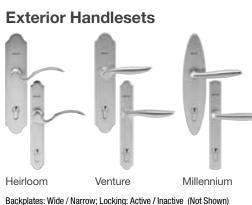

not only give the hinges and lock a place to anchor, they come in a range of sizes from 1"-3" in width per mullion to help create an entry door system to fit the opening of your home.



## Hardware Options Styles shown in Satin Nickel but are available in all 6 finishes





Handlesets

F58 Addison Ext. x F59 Accent Int. Addison Backplate





F58 Plymouth Ext. x F59 Plymouth Int.

Levers

Accent

Flair





Plymouth





F58 Camelot Ext.

x F59 Georgian Int.

Camelot Backplate



**B60** 



BE469NX Century Electronic DB (not available in Bright Brass)



### **Finish Options**









Aged Bronze









Antique Brass

Antique Pewter

## Multi-Point Locking Systems (MPLS)

## Lever-Style MPLS

(Highly recommended for 8'0" and double fiberglass doors. Not available for steel doors.)



### **Standard Door Options**





(For door systems with an astragal.)

### **Finish Options**





2 1" premium stainless steel deadbolt. 3 Integrated mishandling device.

0

0

G

## Grip-Style MPLS

(Highly recommended for 8'0" fiberglass doors. Active option only. Not available for door systems with an astragal. Not available for steel doors.)



Tongue Heights: 6'8"

#### 7'0" Outswing 8'0"

**Configurations:** 

Inswing

### **Finish Options**



Brushed Black Oil-Rubbed Nickel Nickel Bronze

 Self-lubricating locks. 2 1" premium stainless steel deadbolt. Integrated mishandling device.

Interior view of door.

1 L **Multi-Point Locking System** 

## Finish Right at C&L Ward

Leave the work and time of staining or painting your new doors to our finishing craftspeople in our own exc