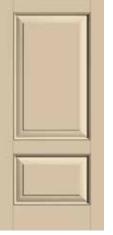

S707



Wellesley FCM721, FC721, S721



Concorde FCM735, FC735, S735



Pembridge FCM745, FC745, S745



Low-E GBG FCM752, FC752, S752



**Concorde FC917,** S454



Low-E GBG FC23, S255





**Privacy / Low-E FCM61,** FC61, S296 (XE, XC, XJ, XR, XN, LE)

Solid Panel

Classic-Craft Rustic Collection, Door - CCR205; Low-E Glass, Sidelites - CCR3400SL

100

100

1 ist

## Solid Panel

### **Classic-Craft**.

All doors available in 6'8" height and 36" width.



CCA1100

4-Panel Shaker CCA1145



2-Panel Craftsman Shaker CCA1125



2-Panel Square Top Shaker CCA1127



Note: Product images show exterior side of door.

6-Panel CCM60, CC60, CCV060





2-Panel Plank Soft Arch CCR205, CCV205



2-Panel Soft Arch CCR200 (Shown with optional Clavos & Strap Hinges)



2-Panel 3/4 Top CC91, CCV200



2-Panel Square Top CCV220



5-Panel CCV050

## Solid Panel

### Fiber-Classic. & Smooth-Star.

All doors available in 6'8" height and 32", 34" and 36" widths.



3-Panel Square Top FCM31, FC31



2-Panel Square Top FCM220, S220



1-Panel Shaker S1100





2-Panel Square Top Shaker S120

2-Panel Soft Arch





4-Panel Square Top FC808, S960



2-Panel Craftsman Shaker S4800



8-Panel FCM134, FC134, S11



6-Panel FCM60, FC60, S210

\*To confirm fire door requirements in your jurisdiction, always check with your local building code authority.

Note: Styles available as 20 Minute Fire Door option with Ball-Bearing Hinges.



20-Minute Fire Door\*

Steel Edge 90-Minute Fire Doors\*

2-Panel Craftsman Shaker SSF4800

2-Panel Square Top SE978HD







6-Panel SE210HD



## Pulse<sub>®</sub>