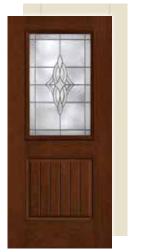

" width.



Homeward CCR9919, CCV9919



Homeward CCR9918, CCV9918



Augustine CCR20537, CCV20537



Augustine CCR20037



Longford CCR20523, CCV20523



Longford CCR20023, CCV22023



Cambridge CCR20526, CCV20526



Cambridge CCR20026, CCV22026



Lucerna ccR20522, CCV20522



Lucerna ccR20022, CCV22022



the state of the s

# 1/2-Glass Options

**Fiber-Classic** & **Smooth-Star**. All doors available in 6'8" height and 32", 34" and 36" widths.



Blackstone FCM109, FC109, S6000



Blackstone FCM6032, S6032



Blackstone FCM6052, S6052



Maple Park FCM901, FC901, S6101





Maple Park FCM6107, S6107



Maple Park FCM6108, S6108



**Saratoga** FCM906, FC906, S213



**Saratoga** FCM6029, S6029



**Saratoga** FCM6049, S6049



Wellesley FCM105, FC105, S214



Wellesley FCM6030, S6030



Wellesley FCM6050, S6050



**Riserva** FCM581, FC581, S581



**Riserva FCM575,** S575

# 1/2-Glass Options

**Fiber-Classic** & **Smooth-Star**. All doors available in 6'8" height and 32", 34" and 36" widths.



FCM577, S577

70

Concorde FCM911, FC911, S426



Concorde FCM6026, S6026



Concorde FCM6046, S6046



Pembridge FCM6560, FC6560, S6560



Pembridge FCM6565, S6565



Pembridge FCM6568, S6568



Axis FCM1654, FC1654, S1654



Axis FCM1656, S1656



Internal Blinds FCM678, FC678, S132







FCM6035, S6035

Internal Blinds FCM6055, S6055



**Privacy / Low-E FCM62,** FC62, S206 (XE, XC, XJ, XR, XN, LE)



**Privacy / Low-E FCM6021,** S6021 (XE, XC, XJ, XR, XN, LE)

Fiber-Classic. & Smooth-Star. EnLiten... Flush-Glazed Designs



Privacy / Low-E 9-Lite SDL\* 2150, S2150 ▲ (XG, X