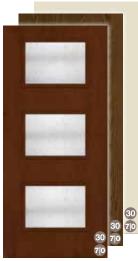

e Top FCM31, FC31



2-Panel Square Top FCM220, S220



1-Panel Shaker S1100





2-Panel Square Top Shaker S120

2-Panel Soft Arch





4-Panel Square Top FC808, S960



2-Panel Craftsman Shaker S4800



8-Panel FCM134, FC134, S11



6-Panel FCM60, FC60, S210

\*To confirm fire door requirements in your jurisdiction, always check with your local building code authority.

Note: Styles available as 20 Minute Fire Door option with Ball-Bearing Hinges.



20-Minute Fire Door\*

Steel Edge 90-Minute Fire Doors\*

2-Panel Craftsman Shaker SSF4800

2-Panel Square Top SE978HD







6-Panel SE210HD



## Pulse<sub>®</sub> Options

**Fiber-Classic** & **Smooth-Star**. All doors available in 6'8" height and 32", 34" and 36" widths.

Ari



Pembridge FCM2PB, FC2PB, S2PB



Axis FCM2AX, FC2AX, S2AX



Privacy / Low-E FCM2, FC2, S2 (XG, XE, XC, XJ, XR, XN, LE)

### Línea



Pembridge FCM1LPB, FC1LPB, S1LPB



Pembridge FCM1RPB, FC1RPB, S1RPB



FCM1LAX, FC1LAX, S1LAX

### Echo



Axis FCM5LAX, FC5LAX, S5LAX



Axis FCM5RAX, FC5RAX, S5RAX



Axis FCM1RAX, FC1RAX, S1RAX



Privacy / Low-E FCM1L, FC1L, S1L (XG, XE, XC, XJ, XR, XN, LE)



Privacy / Low-E FCM1R, FC1R, S1R (XG, XE, XC, XJ, XR, XN, LE)



Privacy / Low-E FCM5L, FC5L, S5L (XG, XE, XC, XJ, XR, XN, LE)



Privacy / Low-E FCM5R, FC5R, S5R (XG, XE, XC, XJ, XR, XN, LE)



# Sidelite Configurations

Configure a beautiful look to suit your home.



## Sidelites

Classic-Craft EnLiten<sup>™</sup> Flush-Glazed Designs Sidelites available in 6'8" height and 12" and 14" widths.



CCA3401SL .

CCM9925SL .

CCR9925SL



CCV911SL



Bella