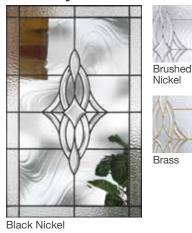

- No Stile Lines
- Flush-Glazed Glass
- Vented Sidelite
- XG Geometric Glass
- XE Satin Etch Glass
- XC Chord Glass
- XJ Chinchilla Glass
- XR Rainglass
- XN Granite Glass

\*Brand Use Study, 2018 Builder magazine.