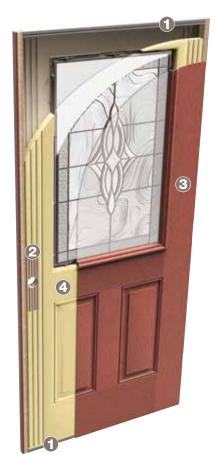

Note: See your Therma-Tru seller or visit www.thermatru.com for details on limited warranties and exclusions, and ENERGY STAR qualified products.

Front Cover: Classic-Craft American Style Collection, Arborwatch Glass, Door – CC9100, Sidelites – CCA1423SL, Dentil Shelf

Above: Smooth-Star, Low-E Glass with SDLs, Door - S4814, Sidelites - S4812SL