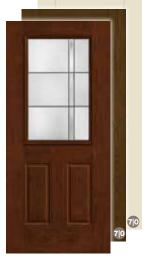

LE

SDL

GBG

70

30

8

Low-E

Simulated Divided Lites

SDLF1 Simulated Divided Lites SDLF3 Simulated Divided Lites

SDI F4 Simulated Divided Lites

SDLF5 Simulated Divided Lites

Grilles Between Glass

Available in 7'0" Height

Not available in 10" Width

Available in 30" Width