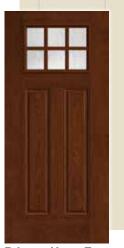

XJ, XR, XN, LE)



CCV910 (XC, XJ, XR, XN, LE)



Privacy / Low-E 2-Lite SDL CCV920 (XC, XJ, XR, XN, LE)



Privacy / Low-E 3-Lite SDL CCV930 (XC, XJ, XR, XN, LE)



Privacy / Low-E 4-Lite SDL CCV940 (XC, XJ, XR, XN, LE)



Privacy / Low-E 6-Lite SDL CCV960 (XC, XJ, XR, XN, LE)











# Craftsman Options

**Fiber-Classic** & **Smooth-Star**. All doors available in 6'8" height and 32", 34" and 36" widths.



**Craftsman Options** 



FCM609, S609



Saratoga FCM602, S602



Riserva FCM508, S508



Pembridge FCM6520, S6520



Privacy / Low-E FCM601, S601 (XE, XC, XJ, XR, XN, LE)



Privacy / Low-E 2-Lite SDL\* FCM605, S605 (XE, XC, XJ, XR, XN, LE)



Privacy / Low-E 3-Lite SDL\* FCM606, S606 (XE, XC, XJ, XR, XN, LE)



Privacy / Low-E 4-Lite SDL\* FCM607, S607 (XE, XC, XJ, XR, XN, LE)



Privacy / Low-E 6-Lite SDL\* FCM608, S608 (XE, XC, XJ, XR, XN, LE)

### Smooth-Star. EnLiten Flush-Glazed Designs



Privacy / Low-E S4810 (XG, XE, XC, XJ, XR, XN, LE)



2-Lite SDLF1\* S4812 (XG, XE, XC, XJ, XR, XN, LE)



Privacy / Low-E 3-Lite SDLF1\* S4813 🌢 (XG, XE, XC, XJ, XR, XN, LE)



Privacy / Low-E 4-Lite SDLF1\* S4814 🌢 (XG, XE, XC, XJ, XR, XN, LE)



Privacy / Low-E 6-Lite SDLF1\* S4816 🌢 (XG, XE, XC, XJ, XR, XN, LE)

## **Dentil Shelves**

Fiber-Classic. & Smooth-Star.









# Center Arch-Glass Options

**Classic-Craft**<sub>®</sub> All doors available in 6'8" height and 36" width.



Bella CCM810B, CC112B



Longford CCM803



Cambridge CC16



Lucerna CCM822, CC822

## Fiber-Classic. & Smooth-Star.

All doors available in 6'8" height and 32", 34" and 36" widths.



Bla