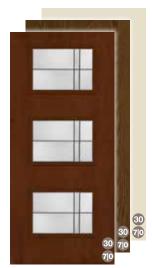

36" widths.



3-Panel Square Top FCM31, FC31



2-Panel Square Top FCM220, S220



1-Panel Shaker S1100





2-Panel Square Top Shaker S120

2-Panel Soft Arch





4-Panel Square Top FC808, S960



2-Panel Craftsman Shaker S4800



8-Panel FCM134, FC134, S11



6-Panel FCM60, FC60, S210

\*To confirm fire door requirements in your jurisdiction, always check with your local building code authority.

Note: Styles available as 20 Minute Fire Door option with Ball-Bearing Hinges.



20-Minute Fire Door\*

Steel Edge 90-Minute Fire Doors\*

2-Panel Craftsman Shaker SSF4800

2-Panel Square Top SE978HD







6-Panel SE210HD



## Pulse<sub>®</sub> Options

**Fiber-Classic** & **Smooth-Star**. All doors available in 6'8" height and 32", 34" and 36" widths.

Ari



Pembridge FCM2PB, FC2PB, S2PB



Axis FCM2AX, FC2AX, S2AX



Privacy / Low-E FCM2, FC2, S2 (XG, XE, XC, XJ, XR, XN, LE)

### Línea



Pembridge FCM1LPB, FC1LPB, S1LPB



Pembridge FCM1RPB, FC1RPB, S1RPB



FCM1LAX, FC1LAX, S1LAX

### Echo



Axis FCM5LAX, FC5LAX, S5LAX



Axis FCM5RAX, FC5RAX, S5RAX



Axis FCM1RAX, FC1RAX, S1RAX



Privacy / Low-E FCM1L, FC1L, S1L (XG, XE, XC, XJ, XR, XN, LE)



Privacy / Low-E FCM1R, FC1R, S1R (XG, XE, XC, XJ, XR, XN, LE)



Privacy / Low-E FCM5L, FC5L, S5L (XG, XE, XC, XJ, XR, XN, LE)



Privacy / Low-E FCM5R, FC5R, S5R (XG, XE, XC, XJ, XR, XN, LE)



# Sidelite Configurations

Configure a beautiful look to suit your home.



## Sidelites

Classic-Craft EnLiten<sup>™</sup> Flush-Glazed Designs Sidelites available in 6'8" height and 12" and 14" widths.



CCA3401SL .

CCM9925SL .

CCR