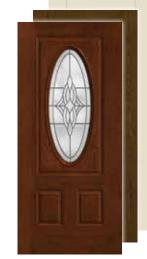

E FCM62,** FC62, S206 (XE, XC, XJ, XR, XN, LE)



**Privacy / Low-E FCM6021,** S6021 (XE, XC, XJ, XR, XN, LE)

Fiber-Classic. & Smooth-Star. EnLiten... Flush-Glazed Designs



Privacy / Low-E 9-Lite SDL\* 2150, S2150 ▲ (XG, XE, XC, XJ, XR, XN, LE)



**Privacy / Low-E FCM6041,** S6041 (XE, XC, XJ, XR, XN, LE)



9-Lite GBG FCM65, FC65, S262



9-Lite GBG FCM6022, S6022



9-Lite GBG FCM6042, S6042



# **Oval-Glass** Options

**Classic-Craft**<sub>®</sub> All doors available in 6'8" height and 36" width.



Bella CCM710B



Bella CC113B



Longford CCM703



Cambridge CC76

## Fiber-Classic. & Smooth-Star.

All doors available in 6'8" height and 32", 34" and 36" widths.



Lucerna CCM702



Blackstone FCM110, FC714, S771



Blackstone FCM164, FC164, S6085



Wellesley FCM106, FC713, S774



Wellesley FCM163, FC163, S6082



Lucerna CC78



**Concorde FCM916,** FC916, S773



**Concorde FCM915,** FC915, S6084



Pembridge FCM6577, FC6577, S6577



Pembridge FCM6575, FCO6575, S6575



Classic-Craft American Style Collection, Homeward Glass, Door – CCA211, Sidelites – CCA3401SL, Transom – HWRT, Dentil Shelf

A DESCRIPTION OF A DESC

# Craftsman Options

Classic-Craft₀ EnLiten<sub>™</sub> Flush-Glazed Designs All doors available in 6'8" height and 36" width.



Villager CCA212



Homeward CCA211



Homeward CCV911



Arborwatch CCA9100



Privacy / Low-E CCA210 (XC, XJ, XR, XN, LE)



Privacy / Low-E 3-Lite SDL CCA230 (XC, XJ, XR, XN, LE)



Privacy / Low-E 4-Lite SDL CCA240 (XC, XJ, XR, XN, LE)



Privacy / Low-E 6-Lite SDL CCA260 (XC, XJ, XR, XN, LE)



CCV910 (XC, XJ, XR, XN