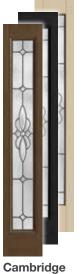

FCM1LPB, FC1LPB, S1LPB



Pembridge FCM1RPB, FC1RPB, S1RPB



FCM1LAX, FC1LAX, S1LAX

### Echo



Axis FCM5LAX, FC5LAX, S5LAX



Axis FCM5RAX, FC5RAX, S5RAX



Axis FCM1RAX, FC1RAX, S1RAX



Privacy / Low-E FCM1L, FC1L, S1L (XG, XE, XC, XJ, XR, XN, LE)



Privacy / Low-E FCM1R, FC1R, S1R (XG, XE, XC, XJ, XR, XN, LE)



Privacy / Low-E FCM5L, FC5L, S5L (XG, XE, XC, XJ, XR, XN, LE)



Privacy / Low-E FCM5R, FC5R, S5R (XG, XE, XC, XJ, XR, XN, LE)



# Sidelite Configurations

Configure a beautiful look to suit your home.



## Sidelites

Classic-Craft EnLiten<sup>™</sup> Flush-Glazed Designs Sidelites available in 6'8" height and 12" and 14" widths.



CCA3401SL .

CCM9925SL .

CCR9925SL



CCV911SL



Bella CCM3410BSL ♠, CC2080BSL ♠, CCV104BSL ♠



Longford CCM3403SL , CCR3407SL , CCV103SL



CCR3406SL ( CC2044SL ( CCV106SL (



Lucerna CCM3412SL ♠, CCR3412SL ♠, CC3412SL ♠, CCV3412SL ♠

## Fiber-Classic. & Smooth-Star.

Sidelites available in 6'8" height and 10", 12" and 14" widths.



Granite Privacy Glass CCM3400XNSL ♠, CCR3400XNSL ♠, CCV100XNSL ♠



Blackstone FCM808SL . FC108SL, S4570SL .



Maple Park FCM812SL ■ ●, FC900SL, S6131SL ■ ●



Saratoga FCM815SL ■ ●, FC905SL, S602SL ■ ●



Wellesley FCM818SL ■ ●, FC104SL, S5870SL ■ ●



Internal Blinds FCM1286SL . , FC141SL, S6128SL .



**Riserva** FCM572SL ••, FC573SL, S572SL ••



Privacy / Low-E FCM12101 ■ ●, FC47, S601 ■ ● (XE, XC, XJ, XR, XN, LE)





**Privacy / Low-E CCA3400SL ▲,** CCV100SL ▲ (XC, XJ, XR, LE)

Concorde FCM809SL ■ ●, FC910SL, S4070SL ■ ●



Pembridge FCM6500SL ■ ●, FC6550SL, S6500SL ■ ●





45

## Side