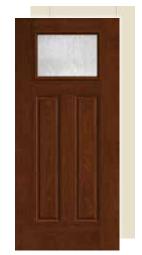

12



Homeward CCA211



Homeward CCV911



Arborwatch CCA9100



Privacy / Low-E CCA210 (XC, XJ, XR, XN, LE)



Privacy / Low-E 3-Lite SDL CCA230 (XC, XJ, XR, XN, LE)



Privacy / Low-E 4-Lite SDL CCA240 (XC, XJ, XR, XN, LE)



Privacy / Low-E 6-Lite SDL CCA260 (XC, XJ, XR, XN, LE)



CCV910 (XC, XJ, XR, XN, LE)



Privacy / Low-E 2-Lite SDL CCV920 (XC, XJ, XR, XN, LE)



Privacy / Low-E 3-Lite SDL CCV930 (XC, XJ, XR, XN, LE)



Privacy / Low-E 4-Lite SDL CCV940 (XC, XJ, XR, XN, LE)



Privacy / Low-E 6-Lite SDL CCV960 (XC, XJ, XR, XN, LE)











# Craftsman Options

**Fiber-Classic** & **Smooth-Star**. All doors available in 6'8" height and 32", 34" and 36" widths.



**Craftsman Options** 



FCM609, S609



Saratoga FCM602, S602



Riserva FCM508, S508



Pembridge FCM6520, S6520



Privacy / Low-E FCM601, S601 (XE, XC, XJ, XR, XN, LE)



Privacy / Low-E 2-Lite SDL\* FCM605, S605 (XE, XC, XJ, XR, XN, LE)



Privacy / Low-E 3-Lite SDL\* FCM606, S606 (XE, XC, XJ, XR, XN, LE)



Privacy / Low-E 4-Lite SDL\* FCM607, S607 (XE, XC, XJ, XR, XN, LE)



Privacy / Low-E 6-Lite SDL\* FCM608, S608 (XE, XC, XJ, XR, XN, LE)

### Smooth-Star. EnLiten Flush-Glazed Designs



Privacy / Low-E S4810 (XG, XE, XC, XJ, XR, XN, LE)



2-Lite SDLF1\* S4812 (XG, XE, XC, XJ, XR, XN, LE)



Privacy / Low-E 3-Lite SDLF1\* S4813 🌢 (XG, XE, XC, XJ, XR, XN, LE)



Privacy / Low-E 4-Lite SDLF1\* S4814 🌢 (XG, XE, XC, XJ, XR, XN, LE)



Privacy / Low-E 6-Lite SDLF1\* S4816 🌢 (XG, XE, XC, XJ, XR, XN, LE)

## **Dentil Shelves**

Fiber-Classic. & Smooth-Star.









# Center Arch-Glass Options

**Cla