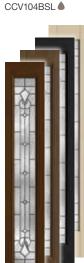

LE

SDL

GBG

70

30

8

Low-E

Simulated Divided Lites

SDLF1 Simulated Divided Lites SDLF3 Simulated Divided Lites

SDI F4 Simulated Divided Lites

SDLF5 Simulated Divided Lites

Grilles Between Glass

Available in 7'0" Height

Not available in 10" Width

Available in 30" Width

- No Stile Lines
- Flush-Glazed Glass
- Vented Sidelite
- XG Geometric Glass
- XE Satin Etch Glass
- XC Chord Glass
- XJ Chinchilla Glass
- XR Rainglass
- XN Granite Glass

\*Brand Use Study, 2018 Builder magazine.