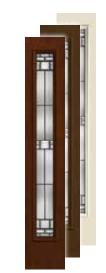

Note: See your Therma-Tru seller or visit www.thermatru.com for details on limited warranties and exclusions, and ENERGY STAR qualified products.

Front Cover: Classic-Craft American Style Collection, Arborwatch Glass, Door – CC9100, Sidelites – CCA1423SL, Dentil Shelf

Above: Smooth-Star, Low-E Glass with SDLs, Door - S4814, Sidelites - S4812SL