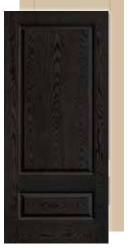

S736



Saratoga FCM707, FC707, S707



Wellesley FCM721, FC721, S721



Concorde FCM735, FC735, S735



Pembridge FCM745, FC745, S745



Low-E GBG FCM752, FC752, S752



**Concorde FC917,** S454



Low-E GBG FC23, S255





**Privacy / Low-E FCM61,** FC61, S296 (XE, XC, XJ, XR, XN, LE)

Solid Panel

Classic-Craft Rustic Collection, Door - CCR205; Low-E Glass, Sidelites - CCR3400SL

100

100

1 ist

## Solid Panel

### **Classic-Craft**.

All doors available in 6'8" height and 36" width.



CCA1100

4-Panel Shaker CCA1145



2-Panel Craftsman Shaker CCA1125



2-Panel Square Top Shaker CCA1127



Note: Product images show exterior side of door.

6-Panel CCM60, CC60, CCV060





2-Panel Plank Soft Arch CCR205, CCV205



2-Panel Soft Arch CCR200 (Shown with optional Clavos & Strap Hinges)



2-Panel 3/4 Top CC91, CCV200



2-Panel Square Top CCV220



5-Panel CCV050

## Solid Panel

### Fiber-Classic. & Smooth-Star.

All doors available in 6'8" height and 32", 34" and 36" widths.



3-Panel Square Top FCM31, FC31



2-Panel Square Top FCM220, S220



1-Panel Shaker S1100





2-Panel Square Top Shaker S120

2-Panel Soft Arch





4-Panel Square Top FC808, S960



2-Panel Craftsman Shaker S4800



8-Panel FCM134, FC134, S11



6-Panel FCM60, FC60, S210

\*To confirm fire door requirements in your jurisdiction, always check with your local building code authority.

Note: Styles available as 20 Minute Fire Door option with Ball-Bearing Hinges.



20-Minute Fire Door\*

Steel Edge 90-Minute Fire Doors\*

2-Panel Craftsman Shaker SSF4800

2-Panel Square Top SE978HD







6-Panel