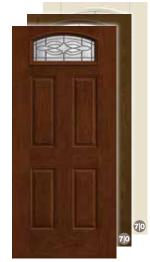

lves**

Fiber-Classic. & Smooth-Star.









# Center Arch-Glass Options

**Classic-Craft**<sub>®</sub> All doors available in 6'8" height and 36" width.



Bella CCM810B, CC112B



Longford CCM803



Cambridge CC16



Lucerna CCM822, CC822

## Fiber-Classic. & Smooth-Star.

All doors available in 6'8" height and 32", 34" and 36" widths.



Blackstone FCM760, FC801, S6111



Maple Park FCM904, FC904, S6105



**Saratoga FCM909,** FC909, S20



Wellesley FCM125, FC125, S6117



Riserva FCM506, FC506, S506



Concorde FCM914, FC914, S17



**Pembridge** FCM6532, FC6532, S6532



# Fan Lite, Twin Lite & Camber Top Options

# **Fiber-Classic** & **Smooth-Star**. All doors available in 6'8" height and 32", 34" and 36" widths.



Maple Park FCM736, FC736, S736



Saratoga FCM707, FC707, S707



Wellesley FCM721, FC721, S721



Concorde FCM735, FC735, S735



Pembridge FCM745, FC745, S745



Low-E GBG FCM752, FC752, S752



**Concorde FC917,** S454



Low-E GBG FC23, S255





**Privacy / Low-E FCM61,** FC61, S296 (XE, XC, XJ, XR, XN, LE)

Solid Panel

Classic-Craft Rustic Collection, Door - CCR205; Low-E Glass, Sidelites - CCR3400SL

100

100

1 ist

## Solid Panel

### **Classic-Craft**.

All doors available in 6'8" height and 36" width.



CCA1100

4-Panel Shaker CCA1145



2-Panel Craftsman Shaker CCA1125



2-Panel Square Top Shaker CCA1127



Note: Product images show exterior side of door.

6-Panel CCM60, CC60, CCV060





2-Panel Plank Soft Arch CCR205, CCV205



2-Panel Soft Arch CCR200 (Shown with optional Clavos & Strap Hinges)



2-Panel 3/4 Top CC91, CCV200



2-Pan