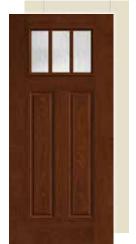

E 3-Lite SDL CCA230 (XC, XJ, XR, XN, LE)



Privacy / Low-E 4-Lite SDL CCA240 (XC, XJ, XR, XN, LE)



Privacy / Low-E 6-Lite SDL CCA260 (XC, XJ, XR, XN, LE)



CCV910 (XC, XJ, XR, XN, LE)



Privacy / Low-E 2-Lite SDL CCV920 (XC, XJ, XR, XN, LE)



Privacy / Low-E 3-Lite SDL CCV930 (XC, XJ, XR, XN, LE)



Privacy / Low-E 4-Lite SDL CCV940 (XC, XJ, XR, XN, LE)



Privacy / Low-E 6-Lite SDL CCV960 (XC, XJ, XR, XN, LE)











# Craftsman Options

**Fiber-Classic** & **Smooth-Star**. All doors available in 6'8" height and 32", 34" and 36" widths.



**Craftsman Options** 



FCM609, S609



Saratoga FCM602, S602



Riserva FCM508, S508



Pembridge FCM6520, S6520



Privacy / Low-E FCM601, S601 (XE, XC, XJ, XR, XN, LE)



Privacy / Low-E 2-Lite SDL\* FCM605, S605 (XE, XC, XJ, XR, XN, LE)



Privacy / Low-E 3-Lite SDL\* FCM606, S606 (XE, XC, XJ, XR, XN, LE)



Privacy / Low-E 4-Lite SDL\* FCM607, S607 (XE, XC, XJ, XR, XN, LE)



Privacy / Low-E 6-Lite SDL\* FCM608, S608 (XE, XC, XJ, XR, XN, LE)

### Smooth-Star. EnLiten Flush-Glazed Designs



Privacy / Low-E S4810 (XG, XE, XC, XJ, XR, XN, LE)



2-Lite SDLF1\* S4812 (XG, XE, XC, XJ, XR, XN, LE)



Privacy / Low-E 3-Lite SDLF1\* S4813 🌢 (XG, XE, XC, XJ, XR, XN, LE)



Privacy / Low-E 4-Lite SDLF1\* S4814 🌢 (XG, XE, XC, XJ, XR, XN, LE)



Privacy / Low-E 6-Lite SDLF1\* S4816 🌢 (XG, XE, XC, XJ, XR, XN, LE)

## **Dentil Shelves**

Fiber-Classic. & Smooth-Star.









# Center Arch-Glass Options

**Classic-Craft**<sub>®</sub> All doors available in 6'8" height and 36" width.



Bella CCM810B, CC112B



Longford CCM803



Cambr