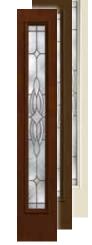

Note: See your Therma-Tru seller or visit www.thermatru.com for details on limited warranties and exclusions, and ENERGY STAR qualified products.

Front Cover: Classic-Craft American Style Collection, Arborwatch Glass, Door – CC9100, Sidelites – CCA1423SL, Dentil Shelf

Above: Smooth-Star, Low-E Glass with SDLs, Door - S4814, Sidelites - S4812SL