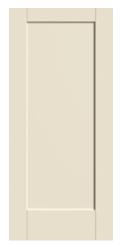

(XE, XC, XJ, XR, XN, LE)

Solid Panel

Classic-Craft Rustic Collection, Door - CCR205; Low-E Glass, Sidelites - CCR3400SL

100

100

1 ist

## Solid Panel

### **Classic-Craft**.

All doors available in 6'8" height and 36" width.



CCA1100

4-Panel Shaker CCA1145



2-Panel Craftsman Shaker CCA1125



2-Panel Square Top Shaker CCA1127



Note: Product images show exterior side of door.

6-Panel CCM60, CC60, CCV060





2-Panel Plank Soft Arch CCR205, CCV205



2-Panel Soft Arch CCR200 (Shown with optional Clavos & Strap Hinges)



2-Panel 3/4 Top CC91, CCV200



2-Panel Square Top CCV220



5-Panel CCV050

## Solid Panel

### Fiber-Classic. & Smooth-Star.

All doors available in 6'8" height and 32", 34" and 36" widths.



3-Panel Square Top FCM31, FC31



2-Panel Square Top FCM220, S220



1-Panel Shaker S1100





2-Panel Square Top Shaker S120

2-Panel Soft Arch





4-Panel Square Top FC808, S960



2-Panel Craftsman Shaker S4800



8-Panel FCM134, FC134, S11



6-Panel FCM60, FC60, S210

\*To confirm fire door requirements in your jurisdiction, always check with your local building code authority.

Note: Styles available as 20 Minute Fire Door option with Ball-Bearing Hinges.



20-Minute Fire Door\*

Steel Edge 90-Minute Fire Doors\*

2-Panel Craftsman Shaker SSF4800

2-Panel Square Top SE978HD







6-Panel SE210HD



## Pulse<sub>®</sub> Options

**Fiber-Classic** & **Smooth-Star**. All doors available in 6'8" height and 32", 34" and 36" widths.

Ari



Pembridge FCM2PB, FC2PB, S2PB



Axis FCM2AX, FC2AX, S2AX



Privacy / Low-E FCM2, FC2, S2 (XG, XE, XC, XJ, XR, X