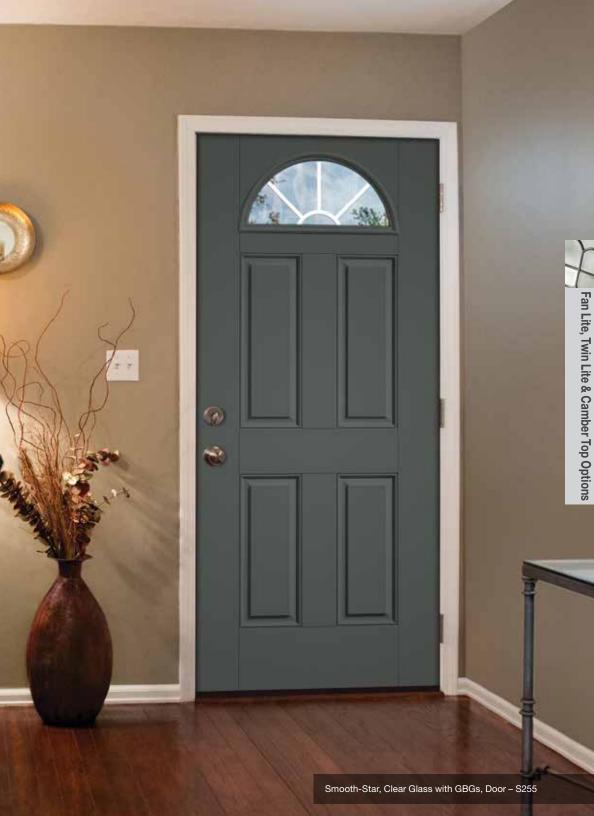

Longford CCM803



Cambridge CC16



Lucerna CCM822, CC822

## Fiber-Classic. & Smooth-Star.

All doors available in 6'8" height and 32", 34" and 36" widths.



Blackstone FCM760, FC801, S6111



Maple Park FCM904, FC904, S6105



**Saratoga FCM909,** FC909, S20



Wellesley FCM125, FC125, S6117



Riserva FCM506, FC506, S506



Concorde FCM914, FC914, S17



**Pembridge** FCM6532, FC6532, S6532



# Fan Lite, Twin Lite & Camber Top Options

# **Fiber-Classic** & **Smooth-Star**. All doors available in 6'8" height and 32", 34" and 36" widths.



Maple Park FCM736, FC736, S736



Saratoga FCM707, FC707, S707



Wellesley FCM721, FC721, S721



Concorde FCM735, FC735, S735



Pembridge FCM745, FC745, S745



Low-E GBG FCM752, FC752, S752



**Concorde FC917,** S454



Low-E GBG FC23, S255





**Privacy / Low-E FCM61,** FC61, S296 (XE, XC, XJ, XR, XN, LE)

Solid Panel

Classic-Craft Rustic Collection, Door - CCR205; Low-E Glass, Sidelites - CCR3400SL

100

100

1 ist

## Solid Panel

### **Classic-Craft**.

All doors available in 6'8" height and 36" width.



CCA1100

4-Panel Shaker CCA1145



2-Panel Craftsman Shaker CCA1125



2-Panel Square Top Shaker CCA1127



Note: Product images show exterior side of door.

6-Panel CCM60, CC60, CCV060





2-Panel Plank Soft Arch CCR205, CCV205



2-Panel Soft Arch CCR200 (Shown with optional Clavos & Strap Hinges)



2-Panel 3/4 Top CC91, CCV200



2-Panel Square Top CCV220



5-Panel CCV050

## Solid Panel

### Fiber-Classic. & Smooth-Star.

All doors available in 6'8" height and 32", 34" and 36" widths.



3-Panel Square Top FCM31,