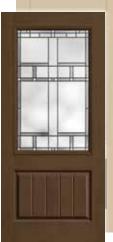

azed Designs



30 30







Privacy / Low-E **2000**, S2000 (XG, XE, XC, XJ, XR, XN, LE)



# 3/4-Glass Options

## Classic-Craft.

All doors available in 6'8" height and 36" width.



Bella CCM210B



Longford CCM303



Cambridge cc96, CCV05026



Lucerna CCM204

## Fiber-Classic. & Smooth-Star.

All doors available in 6'8" height and 32", 34" and 36" widths.



Blackstone FCM765, FC765, S975



Maple Park FCM902, FC902, S6102



Saratoga FCM907, FC907, S6092



Wellesley FCM147, FC147, S6091



Riserva FCM543, FC543, S543



Concorde FCM912, FC912, S912



Pembridge FCM6582, FC6582, S6582



Axis FCM1647, FC1647, S1647



Low-E 12-Lite GBG FCM82, FC82, S82



Low-E / Clear FCM32, FC32, S80



# 2/3-Glass Options

## **Classic-Craft**.

All doors available in 6'8" height and 36" width.



Homeward CCR9919, CCV9919



Homeward CCR9918, CCV9918



Augustine CCR20537, CCV20537



Augustine CCR20037



Longford CCR20523, CCV20523



Longford CCR20023, CCV22023



Cambridge CCR20526, CCV20526



Cambridge CCR20026, CCV22026



Lucerna ccR20522, CCV20522



Lucerna ccR20022, CCV22022



the state of the s

# 1/2-Glass Options

**Fiber-Classic** & **Smooth-Star**. All doors available in 6'8" height and 32", 34" and 36" widths.



Blackstone FCM109, FC109, S6000



Blackstone FCM6032, S6032



Blackstone FCM6052, S6052



Maple Park FCM901, FC901, S6101





Maple Park FCM6107, S6107



Maple Park FCM6108, S6108



**Saratoga** FCM906, FC906, S213



**Saratoga** FCM6029, S6029



**Saratoga** FCM6049, S6049



Wellesley FCM105, FC105, S214



Wellesley FCM6030, S6030



Wellesle