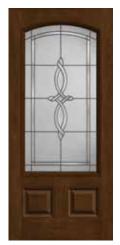

Low-E 2-Lite SDLF4 CCA2370 (XG, XC, XJ, XR, XN, LE)

# Full-Glass Options

**Fiber-Classic** & **Smooth-Star**. All doors available in 6'8" height and 32", 34" and 36" widths.



FCM108, FC108, S6002



Maple Park FCM900, FC900, S6100



Saratoga FCM905, FC905, S154



Wellesley FCM104, FC104, S155



Riserva FCM574, FC574, S574







FCM6550, FC6550, S6550



Axis FCM1652, FC1652, S1652



**Internal Blinds** FCM141, FC141, S130

\*Not recommended for use behind storm doors or to be painted dark colors, if exposed to direct sunlight.

18

# Fiber-Classic. & Smooth-Star. EnLiten... Flush-Glazed Designs



30 30







Privacy / Low-E **2000**, S2000 (XG, XE, XC, XJ, XR, XN, LE)



# 3/4-Glass Options

## Classic-Craft.

All doors available in 6'8" height and 36" width.



Bella CCM210B



Longford CCM303



Cambridge cc96, CCV05026



Lucerna CCM204

## Fiber-Classic. & Smooth-Star.

All doors available in 6'8" height and 32", 34" and 36" widths.



Blackstone FCM765, FC765, S975



Maple Park FCM902, FC902, S6102



Saratoga FCM907, FC907, S6092



Wellesley FCM147, FC147, S6091



Riserva FCM543, FC543, S543



Concorde FCM912, FC912, S912



Pembridge FCM6582, FC6582, S6582



Axis FCM1647, FC1647, S1647



Low-E 12-Lite GBG FCM82, FC82, S82



Low-E / Clear FCM32, FC32, S80



# 2/3-Glass Options

## **Classic-Craft**.

All doors available in 6'8" height and 36" width.



Homeward CCR9919, CCV9919



Homeward CCR9918, CCV9918



Augustine CCR20537, CCV20537



Augustine CCR20037



Longford CCR20523, CCV20523



Longford CCR20023, CCV22023



Cambridge CCR20526, CCV20