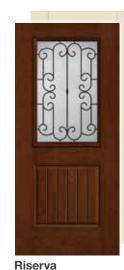

Note: See your Therma-Tru seller or visit www.thermatru.com for details on limited warranties and exclusions, and ENERGY STAR qualified products.

Front Cover: Classic-Craft American Style Collection, Arborwatch Glass, Door – CC9100, Sidelites – CCA1423SL, Dentil Shelf

Above: Smooth-Star, Low-E Glass with SDLs, Door - S4814, Sidelites - S4812SL