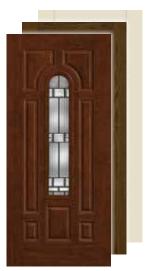

LE)

### Smooth-Star. EnLiten Flush-Glazed Designs



Privacy / Low-E S4810 (XG, XE, XC, XJ, XR, XN, LE)



2-Lite SDLF1\* S4812 (XG, XE, XC, XJ, XR, XN, LE)



Privacy / Low-E 3-Lite SDLF1\* S4813 🌢 (XG, XE, XC, XJ, XR, XN, LE)



Privacy / Low-E 4-Lite SDLF1\* S4814 🌢 (XG, XE, XC, XJ, XR, XN, LE)



Privacy / Low-E 6-Lite SDLF1\* S4816 🌢 (XG, XE, XC, XJ, XR, XN, LE)

## **Dentil Shelves**

Fiber-Classic. & Smooth-Star.









# Center Arch-Glass Options

**Classic-Craft**<sub>®</sub> All doors available in 6'8" height and 36" width.



Bella CCM810B, CC112B



Longford CCM803



Cambridge CC16



Lucerna CCM822, CC822

## Fiber-Classic. & Smooth-Star.

All doors available in 6'8" height and 32", 34" and 36" widths.



Blackstone FCM760, FC801, S6111



Maple Park FCM904, FC904, S6105



**Saratoga FCM909,** FC909, S20



Wellesley FCM125, FC125, S6117



Riserva FCM506, FC506, S506



Concorde FCM914, FC914, S17



**Pembridge** FCM6532, FC6532, S6532



# Fan Lite, Twin Lite & Camber Top Options

# **Fiber-Classic** & **Smooth-Star**. All doors available in 6'8" height and 32", 34" and 36" widths.



Maple Park FCM736, FC736, S736



Saratoga FCM707, FC707, S707



Wellesley FCM721, FC721, S721



Concorde FCM735, FC735, S735



Pembridge FCM745, FC745, S745



Low-E GBG FCM752, FC752, S752



**Concorde FC917,** S454



Low-E GBG FC23, S255





**Privacy / Low-E FCM61,** FC61, S296 (XE, XC, XJ, XR, XN, LE)

Solid Panel

Classic-Craft Rustic Collection, Door - CCR205; Low-E Glass, Sidelites - CCR3400SL

100

100

1 ist

## Solid Panel

### **Classic-Craft**.

All door