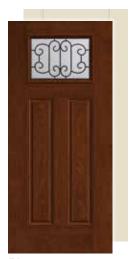

lable in 6'8" height and 36" width.



Villager CCA212



Homeward CCA211



Homeward CCV911



Arborwatch CCA9100



Privacy / Low-E CCA210 (XC, XJ, XR, XN, LE)



Privacy / Low-E 3-Lite SDL CCA230 (XC, XJ, XR, XN, LE)



Privacy / Low-E 4-Lite SDL CCA240 (XC, XJ, XR, XN, LE)



Privacy / Low-E 6-Lite SDL CCA260 (XC, XJ, XR, XN, LE)



CCV910 (XC, XJ, XR, XN, LE)



Privacy / Low-E 2-Lite SDL CCV920 (XC, XJ, XR, XN, LE)



Privacy / Low-E 3-Lite SDL CCV930 (XC, XJ, XR, XN, LE)



Privacy / Low-E 4-Lite SDL CCV940 (XC, XJ, XR, XN, LE)



Privacy / Low-E 6-Lite SDL CCV960 (XC, XJ, XR, XN, LE)











# Craftsman Options

**Fiber-Classic** & **Smooth-Star**. All doors available in 6'8" height and 32", 34" and 36" widths.



**Craftsman Options** 



FCM609, S609



Saratoga FCM602, S602



Riserva FCM508, S508



Pembridge FCM6520, S6520



Privacy / Low-E FCM601, S601 (XE, XC, XJ, XR, XN, LE)



Privacy / Low-E 2-Lite SDL\* FCM605, S605 (XE, XC, XJ, XR, XN, LE)



Privacy / Low-E 3-Lite SDL\* FCM606, S606 (XE, XC, XJ, XR, XN, LE)



Privacy / Low-E 4-Lite SDL\* FCM607, S607 (XE, XC, XJ, XR, XN, LE)



Privacy / Low-E 6-Lite SDL\* FCM608, S608 (XE, XC, XJ, XR, XN, LE)

### Smooth-Star. EnLiten Flush-Glazed Designs



Privacy / Low-E S4810 (XG, XE, XC, XJ, XR, XN, LE)



2-Lite SDLF1\* S4812 (XG, XE, XC, XJ, XR, XN, LE)



Privacy / Low-E 3-Lite SDLF1\* S4813 🌢 (XG, XE, XC, XJ, XR, XN, LE)



Privacy / Low-E 4-Lite SDLF1\* S4814 🌢 (XG, XE, XC, XJ, XR, XN, LE)



Privacy / Low-E 6-Lite SDLF1\* S4816 🌢 (XG, XE, XC, XJ, XR, XN, LE)

## **Dentil Shelves**

Fiber-Classic. & Smoo