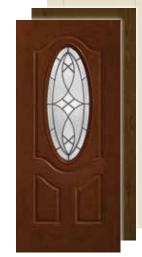

l Blinds FCM678, FC678, S132







FCM6035, S6035

Internal Blinds FCM6055, S6055



**Privacy / Low-E FCM62,** FC62, S206 (XE, XC, XJ, XR, XN, LE)



**Privacy / Low-E FCM6021,** S6021 (XE, XC, XJ, XR, XN, LE)

Fiber-Classic. & Smooth-Star. EnLiten... Flush-Glazed Designs



Privacy / Low-E 9-Lite SDL\* 2150, S2150 ▲ (XG, XE, XC, XJ, XR, XN, LE)



**Privacy / Low-E FCM6041,** S6041 (XE, XC, XJ, XR, XN, LE)



9-Lite GBG FCM65, FC65, S262



9-Lite GBG FCM6022, S6022



9-Lite GBG FCM6042, S6042



# **Oval-Glass** Options

**Classic-Craft**<sub>®</sub> All doors available in 6'8" height and 36" width.



Bella CCM710B



Bella CC113B



Longford CCM703



Cambridge CC76

## Fiber-Classic. & Smooth-Star.

All doors available in 6'8" height and 32", 34" and 36" widths.



Lucerna CCM702



Blackstone FCM110, FC714, S771



Blackstone FCM164, FC164, S6085



Wellesley FCM106, FC713, S774



Wellesley FCM163, FC163, S6082



Lucerna CC78



**Concorde FCM916,** FC916, S773



**Concorde FCM915,** FC915, S6084



Pembridge FCM6577, FC6577, S6577



Pembridge FCM6575, FCO6575, S6575



Classic-Craft American Style Collection, Homeward Glass, Door – CCA211, Sidelites – CCA3401SL, Transom – HWRT, Dentil Shelf

A DESCRIPTION OF A DESC

# Craftsman Options

Classic-Craft₀ EnLiten<sub>™</sub> Flush-Glazed Designs All doors available in 6'8" height and 36" width.



Villager CCA212



Homeward CCA211



Homeward CCV911



Arborwatch CCA9100



Privacy / Low-E CCA210 (XC, XJ, XR, XN, LE)



Privacy / Low-E 3-Lite SDL CCA230 (XC, XJ, XR, XN, LE)



Privacy / Low-E 4-Lite SDL CCA240 (X