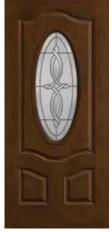

Pembridge FCM6560, FC6560, S6560



Pembridge FCM6565, S6565



Pembridge FCM6568, S6568



Axis FCM1654, FC1654, S1654



Axis FCM1656, S1656



Internal Blinds FCM678, FC678, S132







FCM6035, S6035

Internal Blinds FCM6055, S6055



**Privacy / Low-E FCM62,** FC62, S206 (XE, XC, XJ, XR, XN, LE)



**Privacy / Low-E FCM6021,** S6021 (XE, XC, XJ, XR, XN, LE)

Fiber-Classic. & Smooth-Star. EnLiten... Flush-Glazed Designs



Privacy / Low-E 9-Lite SDL\* 2150, S2150 ▲ (XG, XE, XC, XJ, XR, XN, LE)



**Privacy / Low-E FCM6041,** S6041 (XE, XC, XJ, XR, XN, LE)



9-Lite GBG FCM65, FC65, S262



9-Lite GBG FCM6022, S6022



9-Lite GBG FCM6042, S6042



# **Oval-Glass** Options

**Classic-Craft**<sub>®</sub> All doors available in 6'8" height and 36" width.



Bella CCM710B



Bella CC113B



Longford CCM703



Cambridge CC76

## Fiber-Classic. & Smooth-Star.

All doors available in 6'8" height and 32", 34" and 36" widths.



Lucerna CCM702



Blackstone FCM110, FC714, S771



Blackstone FCM164, FC164, S6085



Wellesley FCM106, FC713, S774



Wellesley FCM163, FC163, S6082



Lucerna CC78



**Concorde FCM916,** FC916, S773



**Concorde FCM915,** FC915, S6084



Pembridge FCM6577, FC6577, S6577



Pembridge FCM6575, FCO6575, S6575



Classic-Craft American Style Collection, Homeward Glass, Door – CCA211, Sidelites – CCA3401SL, Transom – HWRT, Dentil Shelf

A DESCRIPTION OF A DESC

# Craftsman Options

Classic-Craft₀ EnLiten<sub>™</sub> Flush-Glazed Designs All doors available in 6'8" height and 36" width.



Villager CCA212



Homeward CCA211



Homeward CCV911



Arborwatc