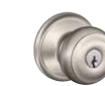

while two fins act like walls to form barriers and a built-in rain deflector pushes moisture away.



## **4** Ball-Bearing Hinges

Hinges with ball-bearings protect each hinge pivot, offering added support and stability to help keep your door opening and closing smoothly. Standard on Classic-Craft, Smooth-Star and Steel Doors.



## **3** Seal-Rite Exact Size Sidelite Units

Mullions not only give the hinges and lock a place to anchor, they come in a range of sizes from 1"-3" in width per mullion to help create an entry door system to fit the opening of your home.



## Hardware Options Styles shown in Satin Nickel but are available in all 6 finishes





Handlesets

F58 Addison Ext. x F59 Accent Int. Addison Backplate





F58 Plymouth Ext. x F59 Plymouth Int.

Levers

Accent

Flair





Plymouth





F58 Camelot Ext.

x F59 Georgian Int.

Camelot Backplate



**B60** 



BE469NX Century Electronic DB (not available in Bright Brass)



### **Finish Options**









Aged Bronze









Antique Brass

Antique Pewter

## Multi-Point Locking Systems (MPLS)

## Lever-Style MPLS

(Highly recommended for 8'0" and double fiberglass doors. Not available for steel doors.)



### **Standard Door Options**





(For door systems with an astragal.)

### **Finish Options**





2 1" premium stainless steel deadbolt. 3 Integrated mishandling device.

0

0

G

## Grip-Style MPLS

(Highly recommended for 8'0" fiberglass doors. Active option only. Not available for door systems with an astragal. Not available for steel doors.)



Tongue Heights: 6'8"

#### 7'0" Outswing 8'0"

**Configu