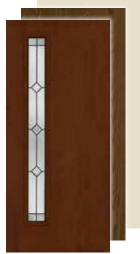

100





2-Panel Square Top Shaker S120

2-Panel Soft Arch





4-Panel Square Top FC808, S960



2-Panel Craftsman Shaker S4800



8-Panel FCM134, FC134, S11



6-Panel FCM60, FC60, S210

\*To confirm fire door requirements in your jurisdiction, always check with your local building code authority.

Note: Styles available as 20 Minute Fire Door option with Ball-Bearing Hinges.



20-Minute Fire Door\*

Steel Edge 90-Minute Fire Doors\*

2-Panel Craftsman Shaker SSF4800

2-Panel Square Top SE978HD







6-Panel SE210HD



## Pulse<sub>®</sub> Options

**Fiber-Classic** & **Smooth-Star**. All doors available in 6'8" height and 32", 34" and 36" widths.

Ari



Pembridge FCM2PB, FC2PB, S2PB



Axis FCM2AX, FC2AX, S2AX



Privacy / Low-E FCM2, FC2, S2 (XG, XE, XC, XJ, XR, XN, LE)

### Línea



Pembridge FCM1LPB, FC1LPB, S1LPB



Pembridge FCM1RPB, FC1RPB, S1RPB



FCM1LAX, FC1LAX, S1LAX

### Echo



Axis FCM5LAX, FC5LAX, S5LAX



Axis FCM5RAX, FC5RAX, S5RAX



Axis FCM1RAX, FC1RAX, S1RAX



Privacy / Low-E FCM1L, FC1L, S1L (XG, XE, XC, XJ, XR, XN, LE)



Privacy / Low-E FCM1R, FC1R, S1R (XG, XE, XC, XJ, XR, XN, LE)



Privacy / Low-E FCM5L, FC5L, S5L (XG, XE, XC, XJ, XR, XN, LE)



Privacy / Low-E FCM5R, FC5R, S5R (XG, XE, XC, XJ, XR, XN, LE)



# Sidelite Configurations

Configure a beautiful look to suit your home.



## Sidelites

Classic-Craft EnLiten<sup>™</sup> Flush-Glazed Designs Sidelites available in 6'8" height and 12" and 14" widths.



CCA3401SL .

CCM9925SL .

CCR9925SL



CCV911SL



Bella CCM3410BSL ♠, CC2080BSL ♠, CCV104BSL ♠



Longford CCM3403SL , CCR3407SL