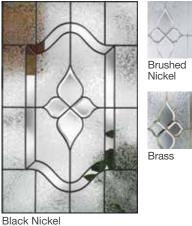

- No Stile Lines
- Flush-Glazed Glass
- Vented Sidelite
- XG Geometric Glass
- XE Satin Etch Glass
- XC Chord Glass
- XJ Chinchilla Glass
- XR Rainglass
- XN Granite Glass

\*Brand Use Study, 2018 Builder magazine.