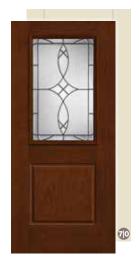

FCM147, FC147, S6091



Riserva FCM543, FC543, S543



Concorde FCM912, FC912, S912



Pembridge FCM6582, FC6582, S6582



Axis FCM1647, FC1647, S1647



Low-E 12-Lite GBG FCM82, FC82, S82



Low-E / Clear FCM32, FC32, S80



# 2/3-Glass Options

## **Classic-Craft**.

All doors available in 6'8" height and 36" width.



Homeward CCR9919, CCV9919



Homeward CCR9918, CCV9918



Augustine CCR20537, CCV20537



Augustine CCR20037



Longford CCR20523, CCV20523



Longford CCR20023, CCV22023



Cambridge CCR20526, CCV20526



Cambridge CCR20026, CCV22026



Lucerna ccR20522, CCV20522



Lucerna ccR20022, CCV22022



the state of the s

# 1/2-Glass Options

**Fiber-Classic** & **Smooth-Star**. All doors available in 6'8" height and 32", 34" and 36" widths.



Blackstone FCM109, FC109, S6000



Blackstone FCM6032, S6032



Blackstone FCM6052, S6052



Maple Park FCM901, FC901, S6101





Maple Park FCM6107, S6107



Maple Park FCM6108, S6108



**Saratoga** FCM906, FC906, S213



**Saratoga** FCM6029, S6029



**Saratoga** FCM6049, S6049



Wellesley FCM105, FC105, S214



Wellesley FCM6030, S6030



Wellesley FCM6050, S6050



**Riserva** FCM581, FC581, S581



**Riserva FCM575,** S575

# 1/2-Glass Options

**Fiber-Classic** & **Smooth-Star**. All doors available in 6'8" height and 32", 34" and 36" widths.



FCM577, S577

70

Concorde FCM911, FC911, S426



Concorde FCM6026, S6026



Concorde FCM6046, S6046



Pembridge FCM6560, FC6560, S6560



Pembridge FCM6565, S6565



Pembridge FCM6568, S6568



Axis FCM1654, FC1654, S1654



Axis FCM1656, S1656



Internal Blinds FCM678