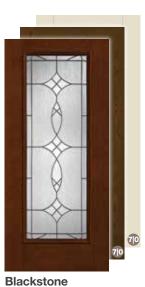

- No Stile Lines
- Flush-Glazed Glass
- Vented Sidelite
- XG Geometric Glass
- XE Satin Etch Glass
- XC Chord Glass
- XJ Chinchilla Glass
- XR Rainglass
- XN Granite Glass

\*Brand Use Study, 2018 Builder magazine.