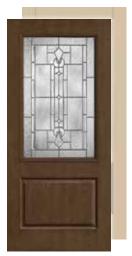

Fiber-Classic. & Smooth-Star.

All doors available in 6'8" height and 32", 34" and 36" widths.



Blackstone FCM765, FC765, S975



Maple Park FCM902, FC902, S6102



Saratoga FCM907, FC907, S6092



Wellesley FCM147, FC147, S6091



Riserva FCM543, FC543, S543



Concorde FCM912, FC912, S912



Pembridge FCM6582, FC6582, S6582



Axis FCM1647, FC1647, S1647



Low-E 12-Lite GBG FCM82, FC82, S82



Low-E / Clear FCM32, FC32, S80



# 2/3-Glass Options

## **Classic-Craft**.

All doors available in 6'8" height and 36" width.



Homeward CCR9919, CCV9919



Homeward CCR9918, CCV9918



Augustine CCR20537, CCV20537



Augustine CCR20037



Longford CCR20523, CCV20523



Longford CCR20023, CCV22023



Cambridge CCR20526, CCV20526



Cambridge CCR20026, CCV22026



Lucerna ccR20522, CCV20522



Lucerna ccR20022, CCV22022



the state of the s

# 1/2-Glass Options

**Fiber-Classic** & **Smooth-Star**. All doors available in 6'8" height and 32", 34" and 36" widths.



Blackstone FCM109, FC109, S6000



Blackstone FCM6032, S6032



Blackstone FCM6052, S6052



Maple Park FCM901, FC901, S6101





Maple Park FCM6107, S6107



Maple Park FCM6108, S6108



**Saratoga** FCM906, FC906, S213



**Saratoga** FCM6029, S6029



**Saratoga** FCM6049, S6049



Wellesley FCM105, FC105, S214



Wellesley FCM6030, S6030



Wellesley FCM6050, S6050



**Riserva** FCM581, FC581, S581



**Riserva FCM575,** S575

# 1/2-Glass Options

**Fiber-Classic** & **Smooth-Star**. All doors available in 6'8" height and 32", 34" and 36" widths.



FCM577, S577

70

Concorde FCM911, FC911, S426



Concorde FCM