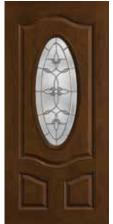

026



Concorde FCM6046, S6046



Pembridge FCM6560, FC6560, S6560



Pembridge FCM6565, S6565



Pembridge FCM6568, S6568



Axis FCM1654, FC1654, S1654



Axis FCM1656, S1656



Internal Blinds FCM678, FC678, S132







FCM6035, S6035

Internal Blinds FCM6055, S6055



**Privacy / Low-E FCM62,** FC62, S206 (XE, XC, XJ, XR, XN, LE)



**Privacy / Low-E FCM6021,** S6021 (XE, XC, XJ, XR, XN, LE)

Fiber-Classic. & Smooth-Star. EnLiten... Flush-Glazed Designs



Privacy / Low-E 9-Lite SDL\* 2150, S2150 ▲ (XG, XE, XC, XJ, XR, XN, LE)



**Privacy / Low-E FCM6041,** S6041 (XE, XC, XJ, XR, XN, LE)



9-Lite GBG FCM65, FC65, S262



9-Lite GBG FCM6022, S6022



9-Lite GBG FCM6042, S6042



# **Oval-Glass** Options

**Classic-Craft**<sub>®</sub> All doors available in 6'8" height and 36" width.



Bella CCM710B



Bella CC113B



Longford CCM703



Cambridge CC76

## Fiber-Classic. & Smooth-Star.

All doors available in 6'8" height and 32", 34" and 36" widths.



Lucerna CCM702



Blackstone FCM110, FC714, S771



Blackstone FCM164, FC164, S6085



Wellesley FCM106, FC713, S774



Wellesley FCM163, FC163, S6082



Lucerna CC78



**Concorde FCM916,** FC916, S773



**Concorde FCM915,** FC915, S6084



Pembridge FCM6577, FC6577, S6577



Pembridge FCM6575, FCO6575, S6575



Classic-Craft American Style Collection, Homeward Glass, Door – CCA211, Sidelites – CCA3401SL, Transom – HWRT, Dentil Shelf

A DESCRIPTION OF A DESC

# Craftsman Options

Classic-Craft₀ EnLiten<sub>™</sub> Flush-Glazed Designs All doors available in 6'8" height and 36" width.



Villager CCA212



Homeward CCA21