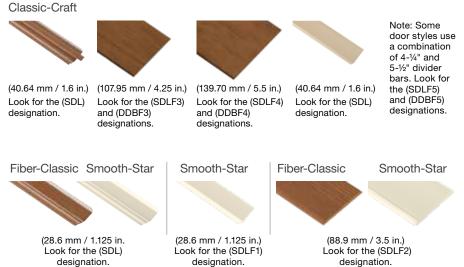

LE

SDL

GBG

70

30

8

Low-E

Simulated Divided Lites

SDLF1 Simulated Divided Lites SDLF3 Simulated Divided Lites

SDI F4 Simulated Divided Lites

SDLF5 Simulated Divided Lites

Grilles Between Glass

Available in 7'0" Height

Not available in 10" Width

Available in 30" Width