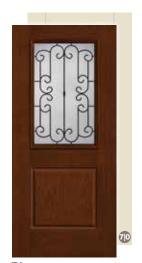

Note: See your Therma-Tru seller or visit www.thermatru.com for details on limited warranties and exclusions, and ENERGY STAR qualified products.

Front Cover: Classic-Craft American Style Collection, Arborwatch Glass, Door – CC9100, Sidelites – CCA1423SL, Dentil Shelf

Above: Smooth-Star, Low-E Glass with SDLs, Door - S4814, Sidelites - S4812SL