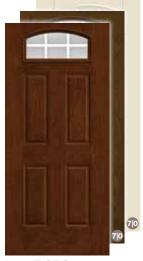

®</sub> All doors available in 6'8" height and 36" width.



Bella CCM810B, CC112B



Longford CCM803



Cambridge CC16



Lucerna CCM822, CC822

## Fiber-Classic. & Smooth-Star.

All doors available in 6'8" height and 32", 34" and 36" widths.



Blackstone FCM760, FC801, S6111



Maple Park FCM904, FC904, S6105



**Saratoga FCM909,** FC909, S20



Wellesley FCM125, FC125, S6117



Riserva FCM506, FC506, S506



Concorde FCM914, FC914, S17



**Pembridge** FCM6532, FC6532, S6532



# Fan Lite, Twin Lite & Camber Top Options

# **Fiber-Classic** & **Smooth-Star**. All doors available in 6'8" height and 32", 34" and 36" widths.



Maple Park FCM736, FC736, S736



Saratoga FCM707, FC707, S707



Wellesley FCM721, FC721, S721



Concorde FCM735, FC735, S735



Pembridge FCM745, FC745, S745



Low-E GBG FCM752, FC752, S752



**Concorde FC917,** S454



Low-E GBG FC23, S255





**Privacy / Low-E FCM61,** FC61, S296 (XE, XC, XJ, XR, XN, LE)

Solid Panel

Classic-Craft Rustic Collection, Door - CCR205; Low-E Glass, Sidelites - CCR3400SL

100

100

1 ist

## Solid Panel

### **Classic-Craft**.

All doors available in 6'8" height and 36" width.



CCA1100

4-Panel Shaker CCA1145



2-Panel Craftsman Shaker CCA1125



2-Panel Square Top Shaker CCA1127



Note: Product images show exterior side of door.

6-Panel CCM60, CC60, CCV060





2-Panel Plank Soft Arch CCR205, CCV205



2-Panel Soft Arch CCR200 (Shown with optional Clavos & Strap Hinges)



2-Panel 3/4 Top CC91, CCV200



2-Panel Square Top CCV220



5-Panel CCV050

## Solid Panel

### Fiber-Classic. & Smooth-Star.

All doo