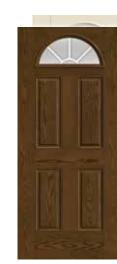

Bella CCM810B, CC112B



Longford CCM803



Cambridge CC16



Lucerna CCM822, CC822

## Fiber-Classic. & Smooth-Star.

All doors available in 6'8" height and 32", 34" and 36" widths.



Blackstone FCM760, FC801, S6111



Maple Park FCM904, FC904, S6105



**Saratoga FCM909,** FC909, S20



Wellesley FCM125, FC125, S6117



Riserva FCM506, FC506, S506



Concorde FCM914, FC914, S17



**Pembridge** FCM6532, FC6532, S6532



# Fan Lite, Twin Lite & Camber Top Options

# **Fiber-Classic** & **Smooth-Star**. All doors available in 6'8" height and 32", 34" and 36" widths.



Maple Park FCM736, FC736, S736



Saratoga FCM707, FC707, S707



Wellesley FCM721, FC721, S721



Concorde FCM735, FC735, S735



Pembridge FCM745, FC745, S745



Low-E GBG FCM752, FC752, S752



**Concorde FC917,** S454



Low-E GBG FC23, S255





**Privacy / Low-E FCM61,** FC61, S296 (XE, XC, XJ, XR, XN, LE)

Solid Panel

Classic-Craft Rustic Collection, Door - CCR205; Low-E Glass, Sidelites - CCR3400SL

100

100

1 ist

## Solid Panel

### **Classic-Craft**.

All doors available in 6'8" height and 36" width.



CCA1100

4-Panel Shaker CCA1145



2-Panel Craftsman Shaker CCA1125



2-Panel Square Top Shaker CCA1127



Note: Product images show exterior side of door.

6-Panel CCM60, CC60, CCV060





2-Panel Plank Soft Arch CCR205, CCV205



2-Panel Soft Arch CCR200 (Shown with optional Clavos & Strap Hinges)



2-Panel 3/4 Top CC91, CCV200



2-Panel Square Top CCV220



5-Panel CCV050

## Solid Panel

### Fiber-Classic. & Smooth-Star.

All doors available in 6'8" height and 32", 34" and 36" widths.



3