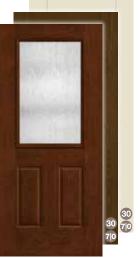

k FCM901, FC901, S6101





Maple Park FCM6107, S6107



Maple Park FCM6108, S6108



**Saratoga** FCM906, FC906, S213



**Saratoga** FCM6029, S6029



**Saratoga** FCM6049, S6049



Wellesley FCM105, FC105, S214



Wellesley FCM6030, S6030



Wellesley FCM6050, S6050



**Riserva** FCM581, FC581, S581



**Riserva FCM575,** S575

# 1/2-Glass Options

**Fiber-Classic** & **Smooth-Star**. All doors available in 6'8" height and 32", 34" and 36" widths.



FCM577, S577

70

Concorde FCM911, FC911, S426



Concorde FCM6026, S6026



Concorde FCM6046, S6046



Pembridge FCM6560, FC6560, S6560



Pembridge FCM6565, S6565



Pembridge FCM6568, S6568



Axis FCM1654, FC1654, S1654



Axis FCM1656, S1656



Internal Blinds FCM678, FC678, S132







FCM6035, S6035

Internal Blinds FCM6055, S6055



**Privacy / Low-E FCM62,** FC62, S206 (XE, XC, XJ, XR, XN, LE)



**Privacy / Low-E FCM6021,** S6021 (XE, XC, XJ, XR, XN, LE)

Fiber-Classic. & Smooth-Star. EnLiten... Flush-Glazed Designs



Privacy / Low-E 9-Lite SDL\* 2150, S2150 ▲ (XG, XE, XC, XJ, XR, XN, LE)



**Privacy / Low-E FCM6041,** S6041 (XE, XC, XJ, XR, XN, LE)



9-Lite GBG FCM65, FC65, S262



9-Lite GBG FCM6022, S6022



9-Lite GBG FCM6042, S6042



# **Oval-Glass** Options

**Classic-Craft**<sub>®</sub> All doors available in 6'8" height and 36" width.



Bella CCM710B



Bella CC113B



Longford CCM703



Cambridge CC76

## Fiber-Classic. & Smooth-Star.

All doors available in 6'8" height and 32", 34" and 36" widths.



Lucerna CCM702



Blackstone FCM110, FC714, S771



Blackstone FCM164, FC164, S6085



Wellesley FCM