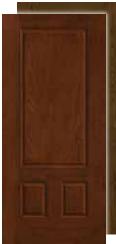

4



Low-E GBG FC23, S255





**Privacy / Low-E FCM61,** FC61, S296 (XE, XC, XJ, XR, XN, LE)

Solid Panel

Classic-Craft Rustic Collection, Door - CCR205; Low-E Glass, Sidelites - CCR3400SL

100

100

1 ist

## Solid Panel

### **Classic-Craft**.

All doors available in 6'8" height and 36" width.



CCA1100

4-Panel Shaker CCA1145



2-Panel Craftsman Shaker CCA1125



2-Panel Square Top Shaker CCA1127



Note: Product images show exterior side of door.

6-Panel CCM60, CC60, CCV060





2-Panel Plank Soft Arch CCR205, CCV205



2-Panel Soft Arch CCR200 (Shown with optional Clavos & Strap Hinges)



2-Panel 3/4 Top CC91, CCV200



2-Panel Square Top CCV220



5-Panel CCV050

## Solid Panel

### Fiber-Classic. & Smooth-Star.

All doors available in 6'8" height and 32", 34" and 36" widths.



3-Panel Square Top FCM31, FC31



2-Panel Square Top FCM220, S220



1-Panel Shaker S1100





2-Panel Square Top Shaker S120

2-Panel Soft Arch





4-Panel Square Top FC808, S960



2-Panel Craftsman Shaker S4800



8-Panel FCM134, FC134, S11



6-Panel FCM60, FC60, S210

\*To confirm fire door requirements in your jurisdiction, always check with your local building code authority.

Note: Styles available as 20 Minute Fire Door option with Ball-Bearing Hinges.



20-Minute Fire Door\*

Steel Edge 90-Minute Fire Doors\*

2-Panel Craftsman Shaker SSF4800

2-Panel Square Top SE978HD







6-Panel SE210HD



## Pulse<sub>®</sub> Options

**Fiber-Classic** & **Smooth-Star**. All doors available in 6'8" height and 32", 34" and 36" widths.

Ari



Pembridge FCM2PB, FC2PB, S2PB



Axis FCM2AX