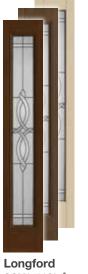

XC, XJ, XR, XN, LE)

### Línea



Pembridge FCM1LPB, FC1LPB, S1LPB



Pembridge FCM1RPB, FC1RPB, S1RPB



FCM1LAX, FC1LAX, S1LAX

### Echo



Axis FCM5LAX, FC5LAX, S5LAX



Axis FCM5RAX, FC5RAX, S5RAX



Axis FCM1RAX, FC1RAX, S1RAX



Privacy / Low-E FCM1L, FC1L, S1L (XG, XE, XC, XJ, XR, XN, LE)



Privacy / Low-E FCM1R, FC1R, S1R (XG, XE, XC, XJ, XR, XN, LE)



Privacy / Low-E FCM5L, FC5L, S5L (XG, XE, XC, XJ, XR, XN, LE)



Privacy / Low-E FCM5R, FC5R, S5R (XG, XE, XC, XJ, XR, XN, LE)



# Sidelite Configurations

Configure a beautiful look to suit your home.



## Sidelites

Classic-Craft EnLiten<sup>™</sup> Flush-Glazed Designs Sidelites available in 6'8" height and 12" and 14" widths.



CCA3401SL .

CCM9925SL .

CCR9925SL



CCV911SL



Bella CCM3410BSL ♠, CC2080BSL ♠, CCV104BSL ♠



Longford CCM3403SL , CCR3407SL , CCV103SL



CCR3406SL ( CC2044SL ( CCV106SL (



Lucerna CCM3412SL ♠, CCR3412SL ♠, CC3412SL ♠, CCV3412SL ♠

## Fiber-Classic. & Smooth-Star.

Sidelites available in 6'8" height and 10", 12" and 14" widths.



Granite Privacy Glass CCM3400XNSL ♠, CCR3400XNSL ♠, CCV100XNSL ♠



Blackstone FCM808SL . FC108SL, S4570SL .



Maple Park FCM812SL ■ ●, FC900SL, S6131SL ■ ●



Saratoga FCM815SL ■ ●, FC905SL, S602SL ■ ●



Wellesley FCM818SL ■ ●, FC104SL, S5870SL ■ ●



Internal Blinds FCM1286SL . , FC141SL, S6128SL .



**Riserva** FCM572SL ••, FC573SL, S572SL ••



Privacy / Low-E FCM12101 ■ ●, FC47, S601 ■ ● (XE, XC, XJ, XR, XN, LE)





**Privacy / Low-E CCA3400SL ▲,** CCV100SL ▲ (XC, XJ, XR, LE)

Concorde FCM809SL ■ ●, FC910SL, S4070SL ■ ●



Pembridge FCM6500S