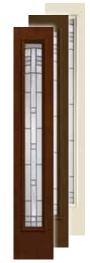

LE

SDL

GBG

70

30

8

Low-E

Simulated Divided Lites

SDLF1 Simulated Divided Lites SDLF3 Simulated Divided Lites

SDI F4 Simulated Divided Lites

SDLF5 Simulated Divided Lites

Grilles Between Glass

Available in 7'0" Height

Not available in 10" Width

Available in 30" Width

- No Stile Lines
- Flush-Glazed Glass
- Vented Sidelite
- XG Geometric Glass
- XE Satin Etch Glass
- XC Chord Glass
- XJ Chinchilla Glass
- XR Rainglass
- XN Granite Glass

\*Brand Use Study, 2018 Builder magazine.