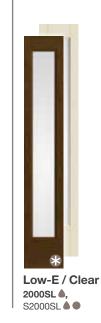

■ ●, FC905SL, S602SL ■ ●



Wellesley FCM818SL ■ ●, FC104SL, S5870SL ■ ●



Internal Blinds FCM1286SL . , FC141SL, S6128SL .



**Riserva** FCM572SL ••, FC573SL, S572SL ••



Privacy / Low-E FCM12101 ■ ●, FC47, S601 ■ ● (XE, XC, XJ, XR, XN, LE)





**Privacy / Low-E CCA3400SL ▲,** CCV100SL ▲ (XC, XJ, XR, LE)

Concorde FCM809SL ■ ●, FC910SL, S4070SL ■ ●



Pembridge FCM6500SL ■ ●, FC6550SL, S6500SL ■ ●





45

## Sidelites

Note: Product images show exterior side of sidelite.

Fiber-Classic. & Smooth-Star.

EnLiten<sub>™</sub> Flush-Glazed Designs

**Fiber-Classic** & **Smooth-Star** Sidelites available in 6'8" height and 10", 12" and 14" widths.



Low-E 5-Lite GBG FCM12102SL .

FC18SL, S1170SL



Sidelites





Low-E 5-Lite SDL\* 2050SL 🌢, S2010SL

Low-E 5-Lite GBG 2050SL 🌢, S2010SL 6







なく見ていたのですので、あていた



## Transoms

All Transoms are special order. Please contact your Seal-Rite Representative for sizing, availability and pricing.

## Single Door with Transom



## Single Door with Sidelite & Transom





## Patio Door with Transom

| LE GBG |
|--------|

Note: Transoms can be stained or painted to match a Classic-Craft, Fiber-Classic or Smooth-Star door system. An intermediate header is highly recommended. Transoms are shipped uninstalled from double door units.

### 49

## Single Door with Sidelites & Transom

| 1 | - Incl                |                |
|---|-----------------------|----------------|
|   | and the second second |                |
|   | <br>                  |                |
|   |                       | Adventation of |

HWRT

| Homeward |
|-