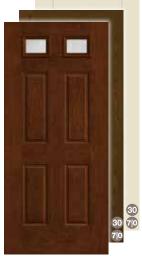

ongford CCM803



Cambridge CC16



Lucerna CCM822, CC822

## Fiber-Classic. & Smooth-Star.

All doors available in 6'8" height and 32", 34" and 36" widths.



Blackstone FCM760, FC801, S6111



Maple Park FCM904, FC904, S6105



**Saratoga FCM909,** FC909, S20



Wellesley FCM125, FC125, S6117



Riserva FCM506, FC506, S506



Concorde FCM914, FC914, S17



**Pembridge** FCM6532, FC6532, S6532



# Fan Lite, Twin Lite & Camber Top Options

# **Fiber-Classic** & **Smooth-Star**. All doors available in 6'8" height and 32", 34" and 36" widths.



Maple Park FCM736, FC736, S736



Saratoga FCM707, FC707, S707



Wellesley FCM721, FC721, S721



Concorde FCM735, FC735, S735



Pembridge FCM745, FC745, S745



Low-E GBG FCM752, FC752, S752



**Concorde FC917,** S454



Low-E GBG FC23, S255





**Privacy / Low-E FCM61,** FC61, S296 (XE, XC, XJ, XR, XN, LE)

Solid Panel

Classic-Craft Rustic Collection, Door - CCR205; Low-E Glass, Sidelites - CCR3400SL

100

100

1 ist

## Solid Panel

### **Classic-Craft**.

All doors available in 6'8" height and 36" width.



CCA1100

4-Panel Shaker CCA1145



2-Panel Craftsman Shaker CCA1125



2-Panel Square Top Shaker CCA1127



Note: Product images show exterior side of door.

6-Panel CCM60, CC60, CCV060





2-Panel Plank Soft Arch CCR205, CCV205



2-Panel Soft Arch CCR200 (Shown with optional Clavos & Strap Hinges)



2-Panel 3/4 Top CC91, CCV200



2-Panel Square Top CCV220



5-Panel CCV050

## Solid Panel

### Fiber-Classic. & Smooth-Star.

All doors available in 6'8" height and 32", 34" and 36" widths.



3-Panel Square Top FCM31, F