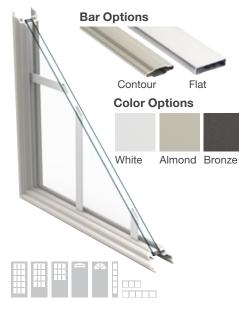

-Tru seller or visit www.thermatru.com for more details.

Brushed

Nickel

## **Decorative Glass** Fiber-Classic. & Smooth-Star. **Blackstone**



Black Nickel

1



7

**Riserva**<sub>m</sub>



Wrought Iron



Maple Park.



Privacy Rating



**Concorde**<sub>M</sub>





## **Saratoga**<sup>™</sup>





**Pembridge**<sub>M</sub>



Black Nickel



## **Wellesley**<sub>m</sub>





## **Axis**™



Black Nickel





# Specialty Glass

## Geometric (XG)



Privacy Rating



Rainglass (XR)





## Satin Etch (XE)





Granite (XN)





# Chord (XC)





**Internal Blinds** 





## Chinchilla (XJ)



| 1              | 10 |
|----------------|----|
| Privacy Rating |    |
|                |    |

## Simulated Divided Lites (SDL)





**Specialty Glass** 

## **Grilles Between Glass (GBG)**



## Low-E Glass



In cold weather, Low-E glass reflects the heat back inside to help keep your home warm.

In warm weather, Low-E glass reflects the sun's rays off of the glass to help keep your home cool.



## **SDL Bar Options**





# Full-Glass Options

**Classic-Craft**. All doors available in 6'8" height and 36" width.



Homeward CCM9925, CCR9925, CC9925, CCV9925



Geometric Glass CCA2400XG



Privacy / Low-E 3-Lite SDLF4 CCA2300 (XG, XC, XJ, XR, XN, LE)



Privacy / Low-E 4-Lite SDLF4 CCA2310 (XG, XC, XJ, XR, XN, LE)



Privacy / Low-E 5-Lite SDLF3 CCA2320 (XG, XC, XJ, XR, XN, LE)



Privacy / Low-E 6-Lite SDLF3 CCA2330 (XG, XC, XJ, XR, XN, LE)





Privacy / Low-E 3-Lite SDLF5 CCA2350 (XG, XC, XJ, XR, XN, LE)



Privacy / Low-E 4-Lite SDLF5 CCA2360 (XG, XC, XJ, XR, XN, LE)