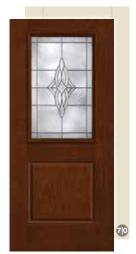

Note: See your Therma-Tru seller or visit www.thermatru.com for details on limited warranties and exclusions, and ENERGY STAR qualified products.

Front Cover: Classic-Craft American Style Collection, Arborwatch Glass, Door – CC9100, Sidelites – CCA1423SL, Dentil Shelf