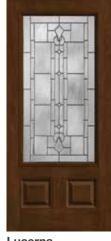

, LE)

# Full-Glass Options

**Fiber-Classic** & **Smooth-Star**. All doors available in 6'8" height and 32", 34" and 36" widths.



FCM108, FC108, S6002



Maple Park FCM900, FC900, S6100



Saratoga FCM905, FC905, S154



Wellesley FCM104, FC104, S155



Riserva FCM574, FC574, S574







FCM6550, FC6550, S6550



Axis FCM1652, FC1652, S1652



**Internal Blinds** FCM141, FC141, S130

\*Not recommended for use behind storm doors or to be painted dark colors, if exposed to direct sunlight.

18

# Fiber-Classic. & Smooth-Star. EnLiten... Flush-Glazed Designs



30 30







Privacy / Low-E **2000**, S2000 (XG, XE, XC, XJ, XR, XN, LE)



# 3/4-Glass Options

## Classic-Craft.

All doors available in 6'8" height and 36" width.



Bella CCM210B



Longford CCM303



Cambridge cc96, CCV05026



Lucerna CCM204

## Fiber-Classic. & Smooth-Star.

All doors available in 6'8" height and 32", 34" and 36" widths.



Blackstone FCM765, FC765, S975



Maple Park FCM902, FC902, S6102



Saratoga FCM907, FC907, S6092



Wellesley FCM147, FC147, S6091



Riserva FCM543, FC543, S543



Concorde FCM912, FC912, S912



Pembridge FCM6582, FC6582, S6582



Axis FCM1647, FC1647, S1647



Low-E 12-Lite GBG FCM82, FC82, S82



Low-E / Clear FCM32, FC32, S80



# 2/3-Glass Options

## **Classic-Craft**.

All doors available in 6'8" height and 36" width.



Homeward CCR9919, CCV9919



Homeward CCR9918, CCV9918



Augustine CCR20537, CCV20537



Augustine CCR20037



Longford CCR20523, CCV20523



Longford CCR20023, CCV22023



Cambridge CCR20526, CCV20526



Cambridge CCR20026, CCV22026



Lucerna