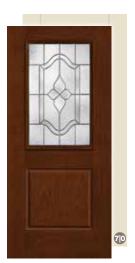

Note: See your Therma-Tru seller or visit www.thermatru.com for details on limited warranties and exclusions, and ENERGY STAR qualified products.

Front Cover: Classic-Craft American Style Collection, Arborwatch Glass, Door – CC9100, Sidelites – CCA1423SL, Dentil Shelf

Above: Smooth-Star, Low-E Glass with SDLs, Door - S4814, Sidelites - S4812SL