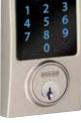

earings protect each hinge pivot, offering added support and stability to help keep your door opening and closing smoothly. Standard on Classic-Craft, Smooth-Star and Steel Doors.



## **3** Seal-Rite Exact Size Sidelite Units

Mullions not only give the hinges and lock a place to anchor, they come in a range of sizes from 1"-3" in width per mullion to help create an entry door system to fit the opening of your home.



## Hardware Options Styles shown in Satin Nickel but are available in all 6 finishes





Handlesets

F58 Addison Ext. x F59 Accent Int. Addison Backplate





F58 Plymouth Ext. x F59 Plymouth Int.

Levers

Accent

Flair





Plymouth





F58 Camelot Ext.

x F59 Georgian Int.

Camelot Backplate



**B60** 



BE469NX Century Electronic DB (not available in Bright Brass)



### **Finish Options**









Aged Bronze









Antique Brass

Antique Pewter

## Multi-Point Locking Systems (MPLS)

## Lever-Style MPLS

(Highly recommended for 8'0" and double fiberglass doors. Not available for steel doors.)



### **Standard Door Options**





(For door systems with an astragal.)

### **Finish Options**





2 1" premium stainless steel deadbolt. 3 Integrated mishandling device.

0

0

G

## Grip-Style MPLS

(Highly recommended for 8'0" fiberglass doors. Active option only. Not available for door systems with an astragal. Not available for steel doors.)



Tongue Heights: 6'8"

#### 7'0" Outswing 8'0"

**Configurations:** 

Inswing

### **Finish Options**



Brushed Black Oil-Rubbed Nickel Nickel Bronze

 Self-lubricating locks. 2 1" premium stainless steel de