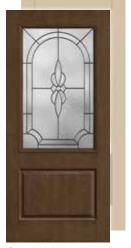

gford CCM303



Cambridge cc96, CCV05026



Lucerna CCM204

## Fiber-Classic. & Smooth-Star.

All doors available in 6'8" height and 32", 34" and 36" widths.



Blackstone FCM765, FC765, S975



Maple Park FCM902, FC902, S6102



Saratoga FCM907, FC907, S6092



Wellesley FCM147, FC147, S6091



Riserva FCM543, FC543, S543



Concorde FCM912, FC912, S912



Pembridge FCM6582, FC6582, S6582



Axis FCM1647, FC1647, S1647



Low-E 12-Lite GBG FCM82, FC82, S82



Low-E / Clear FCM32, FC32, S80



# 2/3-Glass Options

## **Classic-Craft**.

All doors available in 6'8" height and 36" width.



Homeward CCR9919, CCV9919



Homeward CCR9918, CCV9918



Augustine CCR20537, CCV20537



Augustine CCR20037



Longford CCR20523, CCV20523



Longford CCR20023, CCV22023



Cambridge CCR20526, CCV20526



Cambridge CCR20026, CCV22026



Lucerna ccR20522, CCV20522



Lucerna ccR20022, CCV22022



the state of the s

# 1/2-Glass Options

**Fiber-Classic** & **Smooth-Star**. All doors available in 6'8" height and 32", 34" and 36" widths.



Blackstone FCM109, FC109, S6000



Blackstone FCM6032, S6032



Blackstone FCM6052, S6052



Maple Park FCM901, FC901, S6101





Maple Park FCM6107, S6107



Maple Park FCM6108, S6108



**Saratoga** FCM906, FC906, S213



**Saratoga** FCM6029, S6029



**Saratoga** FCM6049, S6049



Wellesley FCM105, FC105, S214



Wellesley FCM6030, S6030



Wellesley FCM6050, S6050



**Riserva** FCM581, FC581, S581



**Riserva FCM575,** S575

# 1/2-Glass Options

**Fiber-Classic** & **Smooth-Star**. All doors available in 6'8" height and 32", 34" and 36" widths.