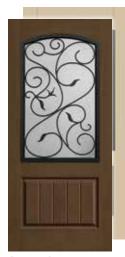

00 (XG, XE, XC, XJ, XR, XN, LE)



# 3/4-Glass Options

## Classic-Craft.

All doors available in 6'8" height and 36" width.



Bella CCM210B



Longford CCM303



Cambridge cc96, CCV05026



Lucerna CCM204

## Fiber-Classic. & Smooth-Star.

All doors available in 6'8" height and 32", 34" and 36" widths.



Blackstone FCM765, FC765, S975



Maple Park FCM902, FC902, S6102



Saratoga FCM907, FC907, S6092



Wellesley FCM147, FC147, S6091



Riserva FCM543, FC543, S543



Concorde FCM912, FC912, S912



Pembridge FCM6582, FC6582, S6582



Axis FCM1647, FC1647, S1647



Low-E 12-Lite GBG FCM82, FC82, S82



Low-E / Clear FCM32, FC32, S80



# 2/3-Glass Options

## **Classic-Craft**.

All doors available in 6'8" height and 36" width.



Homeward CCR9919, CCV9919



Homeward CCR9918, CCV9918



Augustine CCR20537, CCV20537



Augustine CCR20037



Longford CCR20523, CCV20523



Longford CCR20023, CCV22023



Cambridge CCR20526, CCV20526



Cambridge CCR20026, CCV22026



Lucerna ccR20522, CCV20522



Lucerna ccR20022, CCV22022



the state of the s

# 1/2-Glass Options

**Fiber-Classic** & **Smooth-Star**. All doors available in 6'8" height and 32", 34" and 36" widths.



Blackstone FCM109, FC109, S6000



Blackstone FCM6032, S6032



Blackstone FCM6052, S6052



Maple Park FCM901, FC901, S6101





Maple Park FCM6107, S6107



Maple Park FCM6108, S6108



**Saratoga** FCM906, FC906, S213



**Saratoga** FCM6029, S6029



**Saratoga** FCM6049, S6049



Wellesley FCM105, FC105, S214



Wellesley FCM6030, S6030



Wellesley FCM6050, S6050



**Riserva** FCM581, FC581, S581



**R