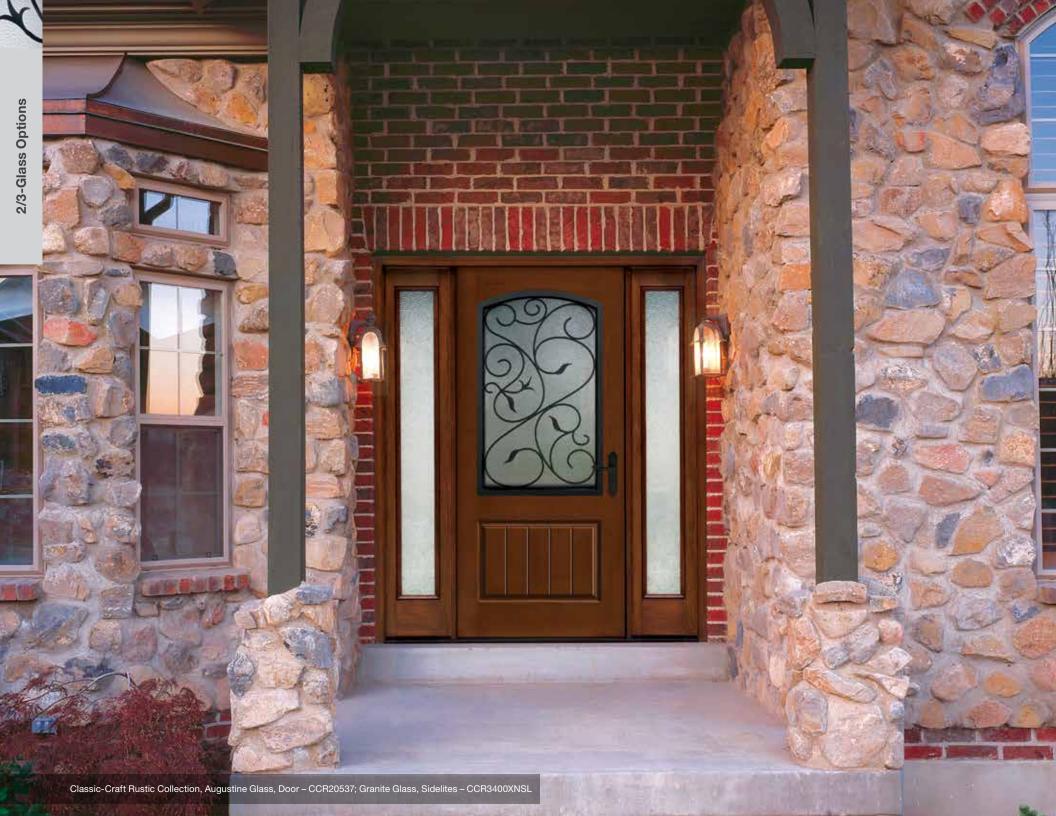

k colors, if exposed to direct sunlight.

18

# Fiber-Classic. & Smooth-Star. EnLiten... Flush-Glazed Designs



30 30







Privacy / Low-E **2000**, S2000 (XG, XE, XC, XJ, XR, XN, LE)



# 3/4-Glass Options

## Classic-Craft.

All doors available in 6'8" height and 36" width.



Bella CCM210B



Longford CCM303



Cambridge cc96, CCV05026



Lucerna CCM204

## Fiber-Classic. & Smooth-Star.

All doors available in 6'8" height and 32", 34" and 36" widths.



Blackstone FCM765, FC765, S975



Maple Park FCM902, FC902, S6102



Saratoga FCM907, FC907, S6092



Wellesley FCM147, FC147, S6091



Riserva FCM543, FC543, S543



Concorde FCM912, FC912, S912



Pembridge FCM6582, FC6582, S6582



Axis FCM1647, FC1647, S1647



Low-E 12-Lite GBG FCM82, FC82, S82



Low-E / Clear FCM32, FC32, S80



# 2/3-Glass Options

## **Classic-Craft**.

All doors available in 6'8" height and 36" width.



Homeward CCR9919, CCV9919



Homeward CCR9918, CCV9918



Augustine CCR20537, CCV20537



Augustine CCR20037



Longford CCR20523, CCV20523



Longford CCR20023, CCV22023



Cambridge CCR20526, CCV20526



Cambridge CCR20026, CCV22026



Lucerna ccR20522, CCV20522



Lucerna ccR20022, CCV22022



the state of the s

# 1/2-Glass Options

**Fiber-Classic** & **Smooth-Star**. All doors available in 6'8" height and 32", 34" and 36" widths.



Blackstone FCM109, FC109, S6000



Blackstone FCM6032, S6032



Blackstone FCM6052, S6052



Maple Park FCM901, FC901, S6101





Maple Park FCM6107, S6107



Maple Park FCM6108, S6108



**Saratoga** FCM906, FC906, S213



**Saratoga** FCM6029, S6029



**S