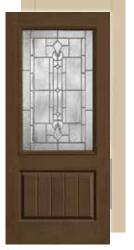

CCV05026



Lucerna CCM204

## Fiber-Classic. & Smooth-Star.

All doors available in 6'8" height and 32", 34" and 36" widths.



Blackstone FCM765, FC765, S975



Maple Park FCM902, FC902, S6102



Saratoga FCM907, FC907, S6092



Wellesley FCM147, FC147, S6091



Riserva FCM543, FC543, S543



Concorde FCM912, FC912, S912



Pembridge FCM6582, FC6582, S6582



Axis FCM1647, FC1647, S1647



Low-E 12-Lite GBG FCM82, FC82, S82



Low-E / Clear FCM32, FC32, S80



# 2/3-Glass Options

## **Classic-Craft**.

All doors available in 6'8" height and 36" width.



Homeward CCR9919, CCV9919



Homeward CCR9918, CCV9918



Augustine CCR20537, CCV20537



Augustine CCR20037



Longford CCR20523, CCV20523



Longford CCR20023, CCV22023



Cambridge CCR20526, CCV20526



Cambridge CCR20026, CCV22026



Lucerna ccR20522, CCV20522



Lucerna ccR20022, CCV22022



the state of the s

# 1/2-Glass Options

**Fiber-Classic** & **Smooth-Star**. All doors available in 6'8" height and 32", 34" and 36" widths.



Blackstone FCM109, FC109, S6000



Blackstone FCM6032, S6032



Blackstone FCM6052, S6052



Maple Park FCM901, FC901, S6101





Maple Park FCM6107, S6107



Maple Park FCM6108, S6108



**Saratoga** FCM906, FC906, S213



**Saratoga** FCM6029, S6029



**Saratoga** FCM6049, S6049



Wellesley FCM105, FC105, S214



Wellesley FCM6030, S6030



Wellesley FCM6050, S6050



**Riserva** FCM581, FC581, S581



**Riserva FCM575,** S575

# 1/2-Glass Options

**Fiber-Classic** & **Smooth-Star**. All doors available in 6'8" height and 32", 34" and 36" widths.



FCM577, S577

70

Concorde FCM91