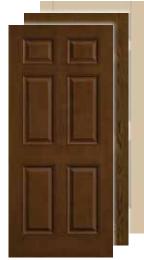

532, FC6532, S6532



# Fan Lite, Twin Lite & Camber Top Options

# **Fiber-Classic** & **Smooth-Star**. All doors available in 6'8" height and 32", 34" and 36" widths.



Maple Park FCM736, FC736, S736



Saratoga FCM707, FC707, S707



Wellesley FCM721, FC721, S721



Concorde FCM735, FC735, S735



Pembridge FCM745, FC745, S745



Low-E GBG FCM752, FC752, S752



**Concorde FC917,** S454



Low-E GBG FC23, S255





**Privacy / Low-E FCM61,** FC61, S296 (XE, XC, XJ, XR, XN, LE)

Solid Panel

Classic-Craft Rustic Collection, Door - CCR205; Low-E Glass, Sidelites - CCR3400SL

100

100

1 ist

## Solid Panel

### **Classic-Craft**.

All doors available in 6'8" height and 36" width.



CCA1100

4-Panel Shaker CCA1145



2-Panel Craftsman Shaker CCA1125



2-Panel Square Top Shaker CCA1127



Note: Product images show exterior side of door.

6-Panel CCM60, CC60, CCV060





2-Panel Plank Soft Arch CCR205, CCV205



2-Panel Soft Arch CCR200 (Shown with optional Clavos & Strap Hinges)



2-Panel 3/4 Top CC91, CCV200



2-Panel Square Top CCV220



5-Panel CCV050

## Solid Panel

### Fiber-Classic. & Smooth-Star.

All doors available in 6'8" height and 32", 34" and 36" widths.



3-Panel Square Top FCM31, FC31



2-Panel Square Top FCM220, S220



1-Panel Shaker S1100





2-Panel Square Top Shaker S120

2-Panel Soft Arch





4-Panel Square Top FC808, S960



2-Panel Craftsman Shaker S4800



8-Panel FCM134, FC134, S11



6-Panel FCM60, FC60, S210

\*To confirm fire door requirements in your jurisdiction, always check with your local building code authority.

Note: Styles avail