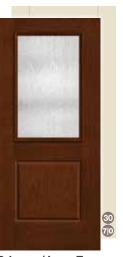

k FCM6108, S6108



**Saratoga** FCM906, FC906, S213



**Saratoga** FCM6029, S6029



**Saratoga** FCM6049, S6049



Wellesley FCM105, FC105, S214



Wellesley FCM6030, S6030



Wellesley FCM6050, S6050



**Riserva** FCM581, FC581, S581



**Riserva FCM575,** S575

# 1/2-Glass Options

**Fiber-Classic** & **Smooth-Star**. All doors available in 6'8" height and 32", 34" and 36" widths.



FCM577, S577

70

Concorde FCM911, FC911, S426



Concorde FCM6026, S6026



Concorde FCM6046, S6046



Pembridge FCM6560, FC6560, S6560



Pembridge FCM6565, S6565



Pembridge FCM6568, S6568



Axis FCM1654, FC1654, S1654



Axis FCM1656, S1656



Internal Blinds FCM678, FC678, S132







FCM6035, S6035

Internal Blinds FCM6055, S6055



**Privacy / Low-E FCM62,** FC62, S206 (XE, XC, XJ, XR, XN, LE)



**Privacy / Low-E FCM6021,** S6021 (XE, XC, XJ, XR, XN, LE)

Fiber-Classic. & Smooth-Star. EnLiten... Flush-Glazed Designs



Privacy / Low-E 9-Lite SDL\* 2150, S2150 ▲ (XG, XE, XC, XJ, XR, XN, LE)



**Privacy / Low-E FCM6041,** S6041 (XE, XC, XJ, XR, XN, LE)



9-Lite GBG FCM65, FC65, S262



9-Lite GBG FCM6022, S6022



9-Lite GBG FCM6042, S6042



# **Oval-Glass** Options

**Classic-Craft**<sub>®</sub> All doors available in 6'8" height and 36" width.



Bella CCM710B



Bella CC113B



Longford CCM703



Cambridge CC76

## Fiber-Classic. & Smooth-Star.

All doors available in 6'8" height and 32", 34" and 36" widths.



Lucerna CCM702



Blackstone FCM110, FC714, S771



Blackstone FCM164, FC164, S6085



Wellesley FCM106, FC713, S774



Wellesley FCM163, FC163, S6082



Lucerna CC78