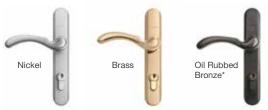

## **Clavos & Strap Hinge**





18"

Dentil Shelves Classic-Craft.

American Style 4-Block American Style 4-Block American Style 16-Block American Style 16-Block

### Fiber-Classic. & Smooth-Star.



Smooth 4-Block\*

Accessories

Dentil S Classic-

\*Not recommended for use behind storm doors or to be painted dark colors, if exposed to direct sunlight.

Note: Dura-Tech<sup>™</sup> and Dura-Frame<sup>™</sup> are not covered under Therma-Tru's warranty. See your C&L Ward representative for warranty information. Finish colors may vary from an actual application due to fluctuations in finishing or printing.



## Storm Doors







Full View Interchangable

Fullview Retractable

- 3/4 Light Panel Ventilating
- 1/2 Light Panel Ventilating

### **Standard Colors**



## **Handleset Options**





\*Available in select models only.

Note: Andersen® is not covered under Therma-Tru's warranty. See www.andersenwindows.com for warranty information. Entry doors can be ordered to match the color of the storm door. Discuss options with your sales representative.

## Therma-Tru<sub>®</sub> Door Systems

#### Independent Laboratory Performance Testing

At the time of manufacture, Therma-Tru exterior door systems (properly assembled with all genuine Therma-Tru components) have been tested under one or more of the following performance specifications: structural load. uniform load deflection. vertical load resistance. air infiltration, water penetration resistance, forced entry resistance, operating forces, force to latch, deglazing resistance, operating cycle performance, impact resistanc