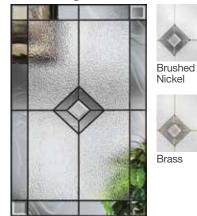

- No Stile Lines
- Flush-Glazed Glass
- Vented Sidelite
- XG Geometric Glass
- XE Satin Etch Glass
- XC Chord Glass
- XJ Chinchilla Glass
- XR Rainglass
- XN Granite Glass

\*Brand Use Study, 2018 Builder magazine.