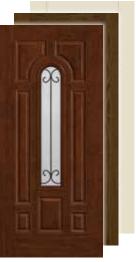

S4810 (XG, XE, XC, XJ, XR, XN, LE)



2-Lite SDLF1\* S4812 (XG, XE, XC, XJ, XR, XN, LE)



Privacy / Low-E 3-Lite SDLF1\* S4813 🌢 (XG, XE, XC, XJ, XR, XN, LE)



Privacy / Low-E 4-Lite SDLF1\* S4814 🌢 (XG, XE, XC, XJ, XR, XN, LE)



Privacy / Low-E 6-Lite SDLF1\* S4816 🌢 (XG, XE, XC, XJ, XR, XN, LE)

## **Dentil Shelves**

Fiber-Classic. & Smooth-Star.









# Center Arch-Glass Options

**Classic-Craft**<sub>®</sub> All doors available in 6'8" height and 36" width.



Bella CCM810B, CC112B



Longford CCM803



Cambridge CC16



Lucerna CCM822, CC822

## Fiber-Classic. & Smooth-Star.

All doors available in 6'8" height and 32", 34" and 36" widths.



Blackstone FCM760, FC801, S6111



Maple Park FCM904, FC904, S6105



**Saratoga FCM909,** FC909, S20



Wellesley FCM125, FC125, S6117



Riserva FCM506, FC506, S506



Concorde FCM914, FC914, S17



**Pembridge** FCM6532, FC6532, S6532



# Fan Lite, Twin Lite & Camber Top Options

# **Fiber-Classic** & **Smooth-Star**. All doors available in 6'8" height and 32", 34" and 36" widths.



Maple Park FCM736, FC736, S736



Saratoga FCM707, FC707, S707



Wellesley FCM721, FC721, S721



Concorde FCM735, FC735, S735



Pembridge FCM745, FC745, S745



Low-E GBG FCM752, FC752, S752



**Concorde FC917,** S454



Low-E GBG FC23, S255





**Privacy / Low-E FCM61,** FC61, S296 (XE, XC, XJ, XR, XN, LE)

Solid Panel

Classic-Craft Rustic Collection, Door - CCR205; Low-E Glass, Sidelites - CCR3400SL

100

100

1 ist

## Solid Panel

### **Classic-Craft**.

All doors available in 6'8" height and 36" width.



CCA1100

4-Panel Shaker