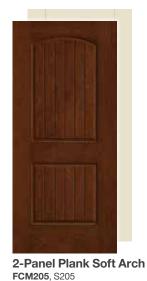

CCR205; Low-E Glass, Sidelites - CCR3400SL

100

100

1 ist

## Solid Panel

### **Classic-Craft**.

All doors available in 6'8" height and 36" width.



CCA1100

4-Panel Shaker CCA1145



2-Panel Craftsman Shaker CCA1125



2-Panel Square Top Shaker CCA1127



Note: Product images show exterior side of door.

6-Panel CCM60, CC60, CCV060





2-Panel Plank Soft Arch CCR205, CCV205



2-Panel Soft Arch CCR200 (Shown with optional Clavos & Strap Hinges)



2-Panel 3/4 Top CC91, CCV200



2-Panel Square Top CCV220



5-Panel CCV050

## Solid Panel

### Fiber-Classic. & Smooth-Star.

All doors available in 6'8" height and 32", 34" and 36" widths.



3-Panel Square Top FCM31, FC31



2-Panel Square Top FCM220, S220



1-Panel Shaker S1100





2-Panel Square Top Shaker S120

2-Panel Soft Arch





4-Panel Square Top FC808, S960



2-Panel Craftsman Shaker S4800



8-Panel FCM134, FC134, S11



6-Panel FCM60, FC60, S210

\*To confirm fire door requirements in your jurisdiction, always check with your local building code authority.

Note: Styles available as 20 Minute Fire Door option with Ball-Bearing Hinges.



20-Minute Fire Door\*

Steel Edge 90-Minute Fire Doors\*

2-Panel Craftsman Shaker SSF4800

2-Panel Square Top SE978HD







6-Panel SE210HD



## Pulse<sub>®</sub> Options

**Fiber-Classic** & **Smooth-Star**. All doors available in 6'8" height and 32", 34" and 36" widths.

Ari



Pembridge FCM2PB, FC2PB, S2PB



Axis FCM2AX, FC2AX, S2AX



Privacy / Low-E FCM2, FC2, S2 (XG, XE, XC, XJ, XR, XN, LE)

### Línea



Pembridge FCM1LPB, FC1LPB, S1LPB



Pembridge FCM1RPB, FC1