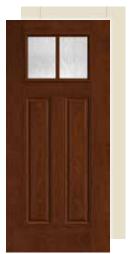

A9100



Privacy / Low-E CCA210 (XC, XJ, XR, XN, LE)



Privacy / Low-E 3-Lite SDL CCA230 (XC, XJ, XR, XN, LE)



Privacy / Low-E 4-Lite SDL CCA240 (XC, XJ, XR, XN, LE)



Privacy / Low-E 6-Lite SDL CCA260 (XC, XJ, XR, XN, LE)



CCV910 (XC, XJ, XR, XN, LE)



Privacy / Low-E 2-Lite SDL CCV920 (XC, XJ, XR, XN, LE)



Privacy / Low-E 3-Lite SDL CCV930 (XC, XJ, XR, XN, LE)



Privacy / Low-E 4-Lite SDL CCV940 (XC, XJ, XR, XN, LE)



Privacy / Low-E 6-Lite SDL CCV960 (XC, XJ, XR, XN, LE)











# Craftsman Options

**Fiber-Classic** & **Smooth-Star**. All doors available in 6'8" height and 32", 34" and 36" widths.



**Craftsman Options** 



FCM609, S609



Saratoga FCM602, S602



Riserva FCM508, S508



Pembridge FCM6520, S6520



Privacy / Low-E FCM601, S601 (XE, XC, XJ, XR, XN, LE)



Privacy / Low-E 2-Lite SDL\* FCM605, S605 (XE, XC, XJ, XR, XN, LE)



Privacy / Low-E 3-Lite SDL\* FCM606, S606 (XE, XC, XJ, XR, XN, LE)



Privacy / Low-E 4-Lite SDL\* FCM607, S607 (XE, XC, XJ, XR, XN, LE)



Privacy / Low-E 6-Lite SDL\* FCM608, S608 (XE, XC, XJ, XR, XN, LE)

### Smooth-Star. EnLiten Flush-Glazed Designs



Privacy / Low-E S4810 (XG, XE, XC, XJ, XR, XN, LE)



2-Lite SDLF1\* S4812 (XG, XE, XC, XJ, XR, XN, LE)



Privacy / Low-E 3-Lite SDLF1\* S4813 🌢 (XG, XE, XC, XJ, XR, XN, LE)



Privacy / Low-E 4-Lite SDLF1\* S4814 🌢 (XG, XE, XC, XJ, XR, XN, LE)



Privacy / Low-E 6-Lite SDLF1\* S4816 🌢 (XG, XE, XC, XJ, XR, XN, LE)

## **Dentil Shelves**

Fiber-Classic. & Smooth-Star.









# Center Arch-Glass Options

**Classic-Craft**<sub>®</sub> All doors available in 6'8" heig