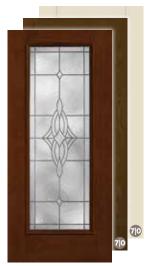

- No Stile Lines
- Flush-Glazed Glass
- Vented Sidelite
- XG Geometric Glass
- XE Satin Etch Glass
- XC Chord Glass
- XJ Chinchilla Glass
- XR Rainglass
- XN Granite Glass

\*Brand Use Study, 2018 Builder magazine.