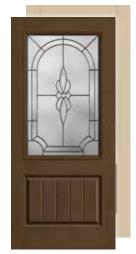

" width.



Bella CCM210B



Longford CCM303



Cambridge cc96, CCV05026



Lucerna CCM204

## Fiber-Classic. & Smooth-Star.

All doors available in 6'8" height and 32", 34" and 36" widths.



Blackstone FCM765, FC765, S975



Maple Park FCM902, FC902, S6102



Saratoga FCM907, FC907, S6092



Wellesley FCM147, FC147, S6091



Riserva FCM543, FC543, S543



Concorde FCM912, FC912, S912



Pembridge FCM6582, FC6582, S6582



Axis FCM1647, FC1647, S1647



Low-E 12-Lite GBG FCM82, FC82, S82



Low-E / Clear FCM32, FC32, S80



# 2/3-Glass Options

## **Classic-Craft**.

All doors available in 6'8" height and 36" width.



Homeward CCR9919, CCV9919



Homeward CCR9918, CCV9918



Augustine CCR20537, CCV20537



Augustine CCR20037



Longford CCR20523, CCV20523



Longford CCR20023, CCV22023



Cambridge CCR20526, CCV20526



Cambridge CCR20026, CCV22026



Lucerna ccR20522, CCV20522



Lucerna ccR20022, CCV22022



the state of the s

# 1/2-Glass Options

**Fiber-Classic** & **Smooth-Star**. All doors available in 6'8" height and 32", 34" and 36" widths.



Blackstone FCM109, FC109, S6000



Blackstone FCM6032, S6032



Blackstone FCM6052, S6052



Maple Park FCM901, FC901, S6101





Maple Park FCM6107, S6107



Maple Park FCM6108, S6108



**Saratoga** FCM906, FC906, S213



**Saratoga** FCM6029, S6029



**Saratoga** FCM6049, S6049



Wellesley FCM105, FC105, S214



Wellesley FCM6030, S6030



Wellesley FCM6050, S6050



**Riserva** FCM581, FC581, S581



**Riserva FCM575,** S575

# 1/2-Glass Options

**Fiber-Classic** & **Smooth-Star**. All doors available in 6'8" height