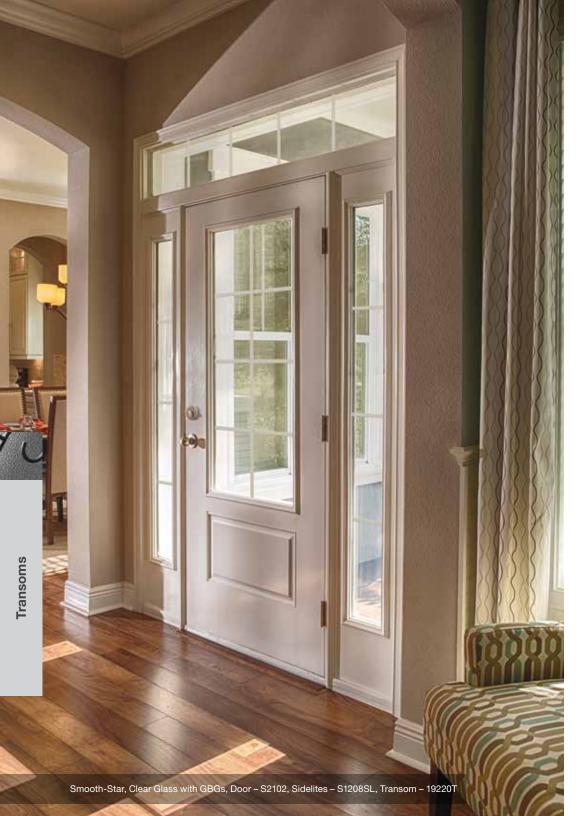

Note: See your Therma-Tru seller or visit www.thermatru.com for details on limited warranties and exclusions, and ENERGY STAR qualified products.

Front Cover: Classic-Craft American Style Collection, Arborwatch Glass, Door – CC9100, Sidelites – CCA1423SL, Dentil Shelf