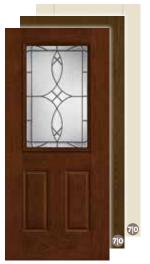

a FCM907, FC907, S6092



Wellesley FCM147, FC147, S6091



Riserva FCM543, FC543, S543



Concorde FCM912, FC912, S912



Pembridge FCM6582, FC6582, S6582



Axis FCM1647, FC1647, S1647



Low-E 12-Lite GBG FCM82, FC82, S82



Low-E / Clear FCM32, FC32, S80



# 2/3-Glass Options

## **Classic-Craft**.

All doors available in 6'8" height and 36" width.



Homeward CCR9919, CCV9919



Homeward CCR9918, CCV9918



Augustine CCR20537, CCV20537



Augustine CCR20037



Longford CCR20523, CCV20523



Longford CCR20023, CCV22023



Cambridge CCR20526, CCV20526



Cambridge CCR20026, CCV22026



Lucerna ccR20522, CCV20522



Lucerna ccR20022, CCV22022



the state of the s

# 1/2-Glass Options

**Fiber-Classic** & **Smooth-Star**. All doors available in 6'8" height and 32", 34" and 36" widths.



Blackstone FCM109, FC109, S6000



Blackstone FCM6032, S6032



Blackstone FCM6052, S6052



Maple Park FCM901, FC901, S6101





Maple Park FCM6107, S6107



Maple Park FCM6108, S6108



**Saratoga** FCM906, FC906, S213



**Saratoga** FCM6029, S6029



**Saratoga** FCM6049, S6049



Wellesley FCM105, FC105, S214



Wellesley FCM6030, S6030



Wellesley FCM6050, S6050



**Riserva** FCM581, FC581, S581



**Riserva FCM575,** S575

# 1/2-Glass Options

**Fiber-Classic** & **Smooth-Star**. All doors available in 6'8" height and 32", 34" and 36" widths.



FCM577, S577

70

Concorde FCM911, FC911, S426



Concorde FCM6026, S6026



Concorde FCM6046, S6046



Pembridge FCM6560, FC6560, S6560



Pembridge FCM6565, S6565



Pembridge FCM6568, S6568



Axis FCM1654, FC1654, S1654



Axis FCM16