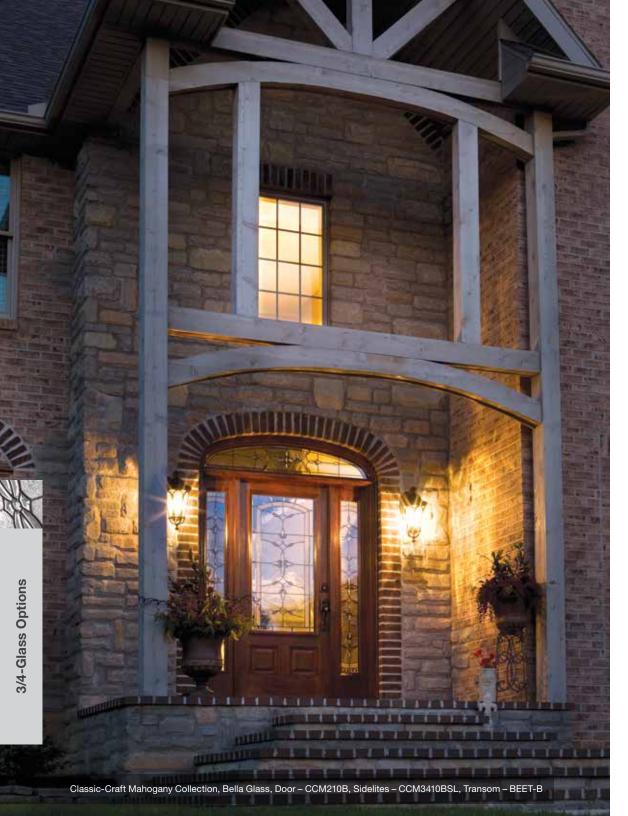

CCA2360 (XG, XC, XJ, XR, XN, LE)



Privacy / Low-E 8-Lite SDLF5 CCA2380 (XG, XC, XJ, XR, XN, LE)



Privacy / Low-E 2-Lite SDLF4 CCA2370 (XG, XC, XJ, XR, XN, LE)

# Full-Glass Options

**Fiber-Classic** & **Smooth-Star**. All doors available in 6'8" height and 32", 34" and 36" widths.



FCM108, FC108, S6002



Maple Park FCM900, FC900, S6100



Saratoga FCM905, FC905, S154



Wellesley FCM104, FC104, S155



Riserva FCM574, FC574, S574







FCM6550, FC6550, S6550



Axis FCM1652, FC1652, S1652



**Internal Blinds** FCM141, FC141, S130

\*Not recommended for use behind storm doors or to be painted dark colors, if exposed to direct sunlight.

18

# Fiber-Classic. & Smooth-Star. EnLiten... Flush-Glazed Designs



30 30







Privacy / Low-E **2000**, S2000 (XG, XE, XC, XJ, XR, XN, LE)



# 3/4-Glass Options

## Classic-Craft.

All doors available in 6'8" height and 36" width.



Bella CCM210B



Longford CCM303



Cambridge cc96, CCV05026



Lucerna CCM204

## Fiber-Classic. & Smooth-Star.

All doors available in 6'8" height and 32", 34" and 36" widths.



Blackstone FCM765, FC765, S975



Maple Park FCM902, FC902, S6102



Saratoga FCM907, FC907, S6092



Wellesley FCM147, FC147, S6091



Riserva FCM543, FC543, S543



Concorde FCM912, FC912, S912



Pembridge FCM6582, FC6582, S6582



Axis FCM1647, FC1647, S1647



Low-E 12-Lite GBG FCM82, FC82, S82



Low-E / Clear FCM32, FC32, S80



# 2/3-Glass Options

## **Classic-Craft**.

All doors available in 6'8" height and 36" width.



Homeward CCR9919, CCV9919



Homeward CCR9918, CCV9918



Augustine CCR20537, CCV20537