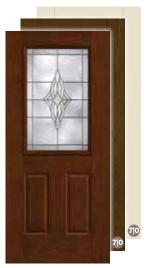

**Classic-Craft**.

All doors available in 6'8" height and 36" width.



Homeward CCR9919, CCV9919



Homeward CCR9918, CCV9918



Augustine CCR20537, CCV20537



Augustine CCR20037



Longford CCR20523, CCV20523



Longford CCR20023, CCV22023



Cambridge CCR20526, CCV20526



Cambridge CCR20026, CCV22026



Lucerna ccR20522, CCV20522



Lucerna ccR20022, CCV22022



the state of the s

# 1/2-Glass Options

**Fiber-Classic** & **Smooth-Star**. All doors available in 6'8" height and 32", 34" and 36" widths.



Blackstone FCM109, FC109, S6000



Blackstone FCM6032, S6032



Blackstone FCM6052, S6052



Maple Park FCM901, FC901, S6101





Maple Park FCM6107, S6107



Maple Park FCM6108, S6108



**Saratoga** FCM906, FC906, S213



**Saratoga** FCM6029, S6029



**Saratoga** FCM6049, S6049



Wellesley FCM105, FC105, S214



Wellesley FCM6030, S6030



Wellesley FCM6050, S6050



**Riserva** FCM581, FC581, S581



**Riserva FCM575,** S575

# 1/2-Glass Options

**Fiber-Classic** & **Smooth-Star**. All doors available in 6'8" height and 32", 34" and 36" widths.



FCM577, S577

70

Concorde FCM911, FC911, S426



Concorde FCM6026, S6026



Concorde FCM6046, S6046



Pembridge FCM6560, FC6560, S6560



Pembridge FCM6565, S6565



Pembridge FCM6568, S6568



Axis FCM1654, FC1654, S1654



Axis FCM1656, S1656



Internal Blinds FCM678, FC678, S132







FCM6035, S6035

Internal Blinds FCM6055, S6055



**Privacy / Low-E FCM62,** FC62, S206 (XE, XC, XJ, XR, XN, LE)



**Privacy / Low-E FCM6021,** S6021 (XE, XC, XJ, XR, XN, LE)

Fiber-Classic. & Smooth-Star. EnLiten... Flush-Glazed