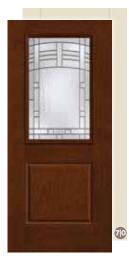

ge FCM6582, FC6582, S6582



Axis FCM1647, FC1647, S1647



Low-E 12-Lite GBG FCM82, FC82, S82



Low-E / Clear FCM32, FC32, S80



# 2/3-Glass Options

## **Classic-Craft**.

All doors available in 6'8" height and 36" width.



Homeward CCR9919, CCV9919



Homeward CCR9918, CCV9918



Augustine CCR20537, CCV20537



Augustine CCR20037



Longford CCR20523, CCV20523



Longford CCR20023, CCV22023



Cambridge CCR20526, CCV20526



Cambridge CCR20026, CCV22026



Lucerna ccR20522, CCV20522



Lucerna ccR20022, CCV22022



the state of the s

# 1/2-Glass Options

**Fiber-Classic** & **Smooth-Star**. All doors available in 6'8" height and 32", 34" and 36" widths.



Blackstone FCM109, FC109, S6000



Blackstone FCM6032, S6032



Blackstone FCM6052, S6052



Maple Park FCM901, FC901, S6101





Maple Park FCM6107, S6107



Maple Park FCM6108, S6108



**Saratoga** FCM906, FC906, S213



**Saratoga** FCM6029, S6029



**Saratoga** FCM6049, S6049



Wellesley FCM105, FC105, S214



Wellesley FCM6030, S6030



Wellesley FCM6050, S6050



**Riserva** FCM581, FC581, S581



**Riserva FCM575,** S575

# 1/2-Glass Options

**Fiber-Classic** & **Smooth-Star**. All doors available in 6'8" height and 32", 34" and 36" widths.



FCM577, S577

70

Concorde FCM911, FC911, S426



Concorde FCM6026, S6026



Concorde FCM6046, S6046



Pembridge FCM6560, FC6560, S6560



Pembridge FCM6565, S6565



Pembridge FCM6568, S6568



Axis FCM1654, FC1654, S1654



Axis FCM1656, S1656



Internal Blinds FCM678, FC678, S132







FCM6035, S6035

Internal Blinds FCM6055, S6055



**Privacy / Low-E FCM62,