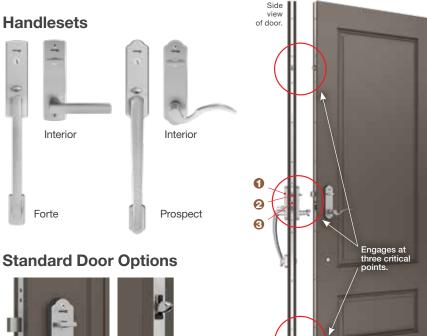

### **1** Weather Resistance

Composite rails protect the door at the top and bottom edges to help block moisture that can wick into doors.

### **2** Security

An enhanced lock block combined with  $1-\frac{1}{4}$  engineered lumber lock stile increases rigidity and stability.