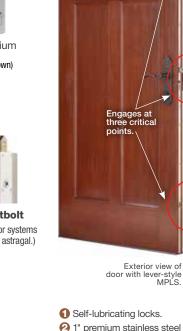

### **2** Security

An enhanced lock block combined with  $1-\frac{1}{4}$  engineered lumber lock stile increases rigidity and stability.