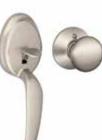

(Inswing Only) Two bulbs compress to sit tight against the sill, while two fins act like walls to form barriers and a built-in rain deflector pushes moisture away.



## **4** Ball-Bearing Hinges

Hinges with ball-bearings protect each hinge pivot, offering added support and stability to help keep your door opening and closing smoothly. Standard on Classic-Craft, Smooth-Star and Steel Doors.



## **3** Seal-Rite Exact Size Sidelite Units

Mullions not only give the hinges and lock a place to anchor, they come in a range of sizes from 1"-3" in width per mullion to help create an entry door system to fit the opening of your home.



## Hardware Options Styles shown in Satin Nickel but are available in all 6 finishes





Handlesets

F58 Addison Ext. x F59 Accent Int. Addison Backplate





F58 Plymouth Ext. x F59 Plymouth Int.

Levers

Accent

Flair





Plymouth





F58 Camelot Ext.

x F59 Georgian Int.

Camelot Backplate



**B60** 



BE469NX Century Electronic DB (not available in Bright Brass)



### **Finish Options**









Aged Bronze









Antique Brass

Antique Pewter

## Multi-Point Locking Systems (MPLS)

## Lever-Style MPLS

(Highly recommended for 8'0" and double fiberglass doors. Not available for steel doors.)



### **Standard Door Options**





(For door systems with an astragal.)

### **Finish Options**





2 1" premium stainless steel deadbolt. 3 Integrated mishandling device.

0

0

G

## Grip-Style MPLS

(Highly recommended for 8'0" fiberglass doors. Active option only. Not available for door systems with an astragal. Not available for steel d