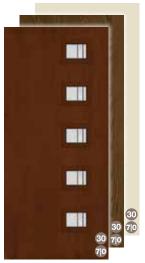

FCM134, FC134, S11



6-Panel FCM60, FC60, S210

\*To confirm fire door requirements in your jurisdiction, always check with your local building code authority.

Note: Styles available as 20 Minute Fire Door option with Ball-Bearing Hinges.



20-Minute Fire Door\*

Steel Edge 90-Minute Fire Doors\*

2-Panel Craftsman Shaker SSF4800

2-Panel Square Top SE978HD







6-Panel SE210HD



## Pulse<sub>®</sub> Options

**Fiber-Classic** & **Smooth-Star**. All doors available in 6'8" height and 32", 34" and 36" widths.

Ari



Pembridge FCM2PB, FC2PB, S2PB



Axis FCM2AX, FC2AX, S2AX



Privacy / Low-E FCM2, FC2, S2 (XG, XE, XC, XJ, XR, XN, LE)

### Línea



Pembridge FCM1LPB, FC1LPB, S1LPB



Pembridge FCM1RPB, FC1RPB, S1RPB



FCM1LAX, FC1LAX, S1LAX

### Echo



Axis FCM5LAX, FC5LAX, S5LAX



Axis FCM5RAX, FC5RAX, S5RAX



Axis FCM1RAX, FC1RAX, S1RAX



Privacy / Low-E FCM1L, FC1L, S1L (XG, XE, XC, XJ, XR, XN, LE)



Privacy / Low-E FCM1R, FC1R, S1R (XG, XE, XC, XJ, XR, XN, LE)



Privacy / Low-E FCM5L, FC5L, S5L (XG, XE, XC, XJ, XR, XN, LE)



Privacy / Low-E FCM5R, FC5R, S5R (XG, XE, XC, XJ, XR, XN, LE)



# Sidelite Configurations

Configure a beautiful look to suit your home.



## Sidelites

Classic-Craft EnLiten<sup>™</sup> Flush-Glazed Designs Sidelites available in 6'8" height and 12" and 14" widths.



CCA3401SL .

CCM9925SL .

CCR9925SL



CCV911SL



Bella CCM3410BSL ♠, CC2080BSL ♠, CCV104BSL ♠



Longford CCM3403SL , CCR3407SL , CCV103SL



CCR3406SL ( CC2044SL ( CCV106SL (



Lucerna CCM3412SL ♠, CCR3412SL ♠, CC3412SL ♠, CCV3412SL ♠

## Fiber-Classic. & Smooth-St