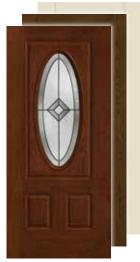

lazed Designs



Privacy / Low-E 9-Lite SDL\* 2150, S2150 ▲ (XG, XE, XC, XJ, XR, XN, LE)



**Privacy / Low-E FCM6041,** S6041 (XE, XC, XJ, XR, XN, LE)



9-Lite GBG FCM65, FC65, S262



9-Lite GBG FCM6022, S6022



9-Lite GBG FCM6042, S6042



# **Oval-Glass** Options

**Classic-Craft**<sub>®</sub> All doors available in 6'8" height and 36" width.



Bella CCM710B



Bella CC113B



Longford CCM703



Cambridge CC76

## Fiber-Classic. & Smooth-Star.

All doors available in 6'8" height and 32", 34" and 36" widths.



Lucerna CCM702



Blackstone FCM110, FC714, S771



Blackstone FCM164, FC164, S6085



Wellesley FCM106, FC713, S774



Wellesley FCM163, FC163, S6082



Lucerna CC78



**Concorde FCM916,** FC916, S773



**Concorde FCM915,** FC915, S6084



Pembridge FCM6577, FC6577, S6577



Pembridge FCM6575, FCO6575, S6575



Classic-Craft American Style Collection, Homeward Glass, Door – CCA211, Sidelites – CCA3401SL, Transom – HWRT, Dentil Shelf

A DESCRIPTION OF A DESC

# Craftsman Options

Classic-Craft₀ EnLiten<sub>™</sub> Flush-Glazed Designs All doors available in 6'8" height and 36" width.



Villager CCA212



Homeward CCA211



Homeward CCV911



Arborwatch CCA9100



Privacy / Low-E CCA210 (XC, XJ, XR, XN, LE)



Privacy / Low-E 3-Lite SDL CCA230 (XC, XJ, XR, XN, LE)



Privacy / Low-E 4-Lite SDL CCA240 (XC, XJ, XR, XN, LE)



Privacy / Low-E 6-Lite SDL CCA260 (XC, XJ, XR, XN, LE)



CCV910 (XC, XJ, XR, XN, LE)



Privacy / Low-E 2-Lite SDL CCV920 (XC, XJ, XR, XN, LE)



Privacy / Low-E 3-Lite SDL CCV930 (XC, XJ, XR, XN, LE)



Privacy / Low-E 4-Lite SDL CCV940