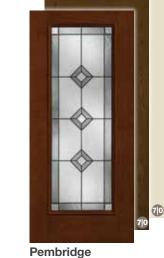

vacy / Low-E 3-Lite SDLF4 CCA2300 (XG, XC, XJ, XR, XN, LE)



Privacy / Low-E 4-Lite SDLF4 CCA2310 (XG, XC, XJ, XR, XN, LE)



Privacy / Low-E 5-Lite SDLF3 CCA2320 (XG, XC, XJ, XR, XN, LE)



Privacy / Low-E 6-Lite SDLF3 CCA2330 (XG, XC, XJ, XR, XN, LE)





Privacy / Low-E 3-Lite SDLF5 CCA2350 (XG, XC, XJ, XR, XN, LE)



Privacy / Low-E 4-Lite SDLF5 CCA2360 (XG, XC, XJ, XR, XN, LE)



Privacy / Low-E 8-Lite SDLF5 CCA2380 (XG, XC, XJ, XR, XN, LE)



Privacy / Low-E 2-Lite SDLF4 CCA2370 (XG, XC, XJ, XR, XN, LE)

# Full-Glass Options

**Fiber-Classic** & **Smooth-Star**. All doors available in 6'8" height and 32", 34" and 36" widths.



FCM108, FC108, S6002



Maple Park FCM900, FC900, S6100



Saratoga FCM905, FC905, S154



Wellesley FCM104, FC104, S155



Riserva FCM574, FC574, S574







FCM6550, FC6550, S6550



Axis FCM1652, FC1652, S1652



**Internal Blinds** FCM141, FC141, S130

\*Not recommended for use behind storm doors or to be painted dark colors, if exposed to direct sunlight.

18

# Fiber-Classic. & Smooth-Star. EnLiten... Flush-Glazed Designs



30 30







Privacy / Low-E **2000**, S2000 (XG, XE, XC, XJ, XR, XN, LE)



# 3/4-Glass Options

## Classic-Craft.

All doors available in 6'8" height and 36" width.



Bella CCM210B



Longford CCM303



Cambridge cc96, CCV05026



Lucerna CCM204

## Fiber-Classic. & Smooth-Star.

All doors available in 6'8" height and 32", 34" and 36" widths.



Blackstone FCM765, FC765, S975



Maple Park FCM902, FC902, S6102



Saratoga FCM907, FC907, S6092



Wellesley FCM147, FC147, S6091



Riserva FCM543, FC543, S543



Conc