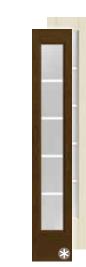

570SL .



Maple Park FCM812SL ■ ●, FC900SL, S6131SL ■ ●



Saratoga FCM815SL ■ ●, FC905SL, S602SL ■ ●



Wellesley FCM818SL ■ ●, FC104SL, S5870SL ■ ●



Internal Blinds FCM1286SL . , FC141SL, S6128SL .



**Riserva** FCM572SL ••, FC573SL, S572SL ••



Privacy / Low-E FCM12101 ■ ●, FC47, S601 ■ ● (XE, XC, XJ, XR, XN, LE)





**Privacy / Low-E CCA3400SL ▲,** CCV100SL ▲ (XC, XJ, XR, LE)

Concorde FCM809SL ■ ●, FC910SL, S4070SL ■ ●



Pembridge FCM6500SL ■ ●, FC6550SL, S6500SL ■ ●





45

## Sidelites

Note: Product images show exterior side of sidelite.

Fiber-Classic. & Smooth-Star.

EnLiten<sub>™</sub> Flush-Glazed Designs

**Fiber-Classic** & **Smooth-Star** Sidelites available in 6'8" height and 10", 12" and 14" widths.



Low-E 5-Lite GBG FCM12102SL .

FC18SL, S1170SL



Sidelites





Low-E 5-Lite SDL\* 2050SL 🌢, S2010SL

Low-E 5-Lite GBG 2050SL 🌢, S2010SL 6







なく見ていたのですので、あていた



## Transoms

All Transoms are special order. Please contact your Seal-Rite Representative for sizing, availability and pricing.

## Single Door with Transom



## Single Door with Sidelite & Transom





## Patio Door with Transom

| LE GBG |
|--------|

Note: Transoms can be stained or painted to match a Classic-Craft, Fiber-Classic or Smooth-Star door system. An intermediate header is highly recommended. Transoms are shipped uninstalled from double door units.

### 49

## Single Door with Sidelites & Transom

| 1 | - Incl                |                |
|---|-----------------------|----------------|
|   | and the second second |                |
|   | <br>                  |