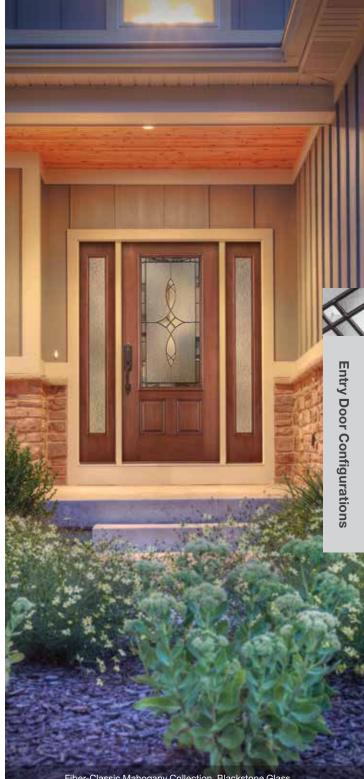

Note: See your Therma-Tru seller or visit www.thermatru.com for details on limited warranties and exclusions, and ENERGY STAR qualified products.

Front Cover: Classic-Craft American Style Collection, Arborwatch Glass, Door – CC9100, Sidelites – CCA1423SL, Dentil Shelf

Above: Smooth-Star, Low-E Glass with SDLs, Door - S4814, Sidelites - S4812SL