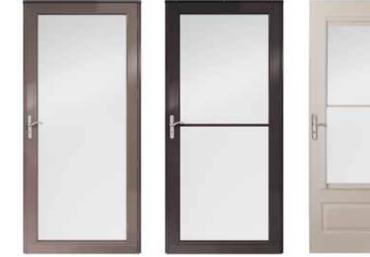

**

Satin Nickel



Brass



Aged Bronze





Satin Nickel







**Peep Sites** 

Satin Nickel

Aged Bronze



Satin Nickel Brass

**Door Knockers** 

### Pet Door



## **Clavos & Strap Hinge**





18"

Dentil Shelves Classic-Craft.

American Style 4-Block American Style 4-Block American Style 16-Block American Style 16-Block

### Fiber-Classic. & Smooth-Star.



Smooth 4-Block\*

Accessories

Dentil S Classic-

\*Not recommended for use behind storm doors or to be painted dark colors, if exposed to direct sunlight.

Note: Dura-Tech<sup>™</sup> and Dura-Frame<sup>™</sup> are not covered under Therma-Tru's warranty. See your C&L Ward representative for warranty information. Finish colors may vary from an actual application due to fluctuations in finishing or printing.



## Storm Doors







Full View Interchangable

Fullview Retractable

- 3/4 Light Panel Ventilating
- 1/2 Light Panel Ventilating

### **Standard Colors**



## **Handleset Options**





\*Available in select models only.

Note: Andersen® is not covered under Therma-Tru's warranty. See www.andersenwindows.com for warranty information. Entry doors can be ordered to match the color of the storm door. Discuss options with your sales representative.

## Therma-Tru<sub>®</sub> Door Systems

#### Independent Laboratory Performance Testing

At the time of manufacture, Therma-Tru exterior door systems (properly assembled with all genuine Therma-Tru components) have been tested under one or more of the following performance specifications: structural load. uniform load deflection. vertical load resistance. air in