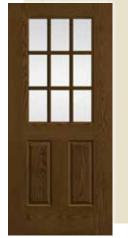

y FCM105, FC105, S214



Wellesley FCM6030, S6030



Wellesley FCM6050, S6050



**Riserva** FCM581, FC581, S581



**Riserva FCM575,** S575

# 1/2-Glass Options

**Fiber-Classic** & **Smooth-Star**. All doors available in 6'8" height and 32", 34" and 36" widths.



FCM577, S577

70

Concorde FCM911, FC911, S426



Concorde FCM6026, S6026



Concorde FCM6046, S6046



Pembridge FCM6560, FC6560, S6560



Pembridge FCM6565, S6565



Pembridge FCM6568, S6568



Axis FCM1654, FC1654, S1654



Axis FCM1656, S1656



Internal Blinds FCM678, FC678, S132







FCM6035, S6035

Internal Blinds FCM6055, S6055



**Privacy / Low-E FCM62,** FC62, S206 (XE, XC, XJ, XR, XN, LE)



**Privacy / Low-E FCM6021,** S6021 (XE, XC, XJ, XR, XN, LE)

Fiber-Classic. & Smooth-Star. EnLiten... Flush-Glazed Designs



Privacy / Low-E 9-Lite SDL\* 2150, S2150 ▲ (XG, XE, XC, XJ, XR, XN, LE)



**Privacy / Low-E FCM6041,** S6041 (XE, XC, XJ, XR, XN, LE)



9-Lite GBG FCM65, FC65, S262



9-Lite GBG FCM6022, S6022



9-Lite GBG FCM6042, S6042



# **Oval-Glass** Options

**Classic-Craft**<sub>®</sub> All doors available in 6'8" height and 36" width.



Bella CCM710B



Bella CC113B



Longford CCM703



Cambridge CC76

## Fiber-Classic. & Smooth-Star.

All doors available in 6'8" height and 32", 34" and 36" widths.



Lucerna CCM702



Blackstone FCM110, FC714, S771



Blackstone FCM164, FC164, S6085



Wellesley FCM106, FC713, S774



Wellesley FCM163, FC163, S6082



Lucerna CC78



**Concorde FCM916,** FC916, S773



**Concorde FCM915,** FC915, S6084



Pembridge FCM6577, FC6577, S6577



Pembridge FCM