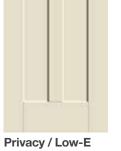

acy / Low-E 4-Lite SDL CCV940 (XC, XJ, XR, XN, LE)



Privacy / Low-E 6-Lite SDL CCV960 (XC, XJ, XR, XN, LE)











# Craftsman Options

**Fiber-Classic** & **Smooth-Star**. All doors available in 6'8" height and 32", 34" and 36" widths.



**Craftsman Options** 



FCM609, S609



Saratoga FCM602, S602



Riserva FCM508, S508



Pembridge FCM6520, S6520



Privacy / Low-E FCM601, S601 (XE, XC, XJ, XR, XN, LE)



Privacy / Low-E 2-Lite SDL\* FCM605, S605 (XE, XC, XJ, XR, XN, LE)



Privacy / Low-E 3-Lite SDL\* FCM606, S606 (XE, XC, XJ, XR, XN, LE)



Privacy / Low-E 4-Lite SDL\* FCM607, S607 (XE, XC, XJ, XR, XN, LE)



Privacy / Low-E 6-Lite SDL\* FCM608, S608 (XE, XC, XJ, XR, XN, LE)

### Smooth-Star. EnLiten Flush-Glazed Designs



Privacy / Low-E S4810 (XG, XE, XC, XJ, XR, XN, LE)



2-Lite SDLF1\* S4812 (XG, XE, XC, XJ, XR, XN, LE)



Privacy / Low-E 3-Lite SDLF1\* S4813 🌢 (XG, XE, XC, XJ, XR, XN, LE)



Privacy / Low-E 4-Lite SDLF1\* S4814 🌢 (XG, XE, XC, XJ, XR, XN, LE)



Privacy / Low-E 6-Lite SDLF1\* S4816 🌢 (XG, XE, XC, XJ, XR, XN, LE)

## **Dentil Shelves**

Fiber-Classic. & Smooth-Star.









# Center Arch-Glass Options

**Classic-Craft**<sub>®</sub> All doors available in 6'8" height and 36" width.



Bella CCM810B, CC112B



Longford CCM803



Cambridge CC16



Lucerna CCM822, CC822

## Fiber-Classic. & Smooth-Star.

All doors available in 6'8" height and 32", 34" and 36" widths.



Blackstone FCM760, FC801, S6111



Maple Park FCM904, FC904, S6105



**Saratoga FCM909,** FC909, S20



Wellesley FCM125, FC125, S6117



Riserva FCM506, FC506, S506



Conc