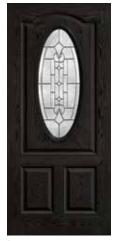

XR, XN, LE)



**Privacy / Low-E FCM6021,** S6021 (XE, XC, XJ, XR, XN, LE)

Fiber-Classic. & Smooth-Star. EnLiten... Flush-Glazed Designs



Privacy / Low-E 9-Lite SDL\* 2150, S2150 ▲ (XG, XE, XC, XJ, XR, XN, LE)



**Privacy / Low-E FCM6041,** S6041 (XE, XC, XJ, XR, XN, LE)



9-Lite GBG FCM65, FC65, S262



9-Lite GBG FCM6022, S6022



9-Lite GBG FCM6042, S6042



# **Oval-Glass** Options

**Classic-Craft**<sub>®</sub> All doors available in 6'8" height and 36" width.



Bella CCM710B



Bella CC113B



Longford CCM703



Cambridge CC76

## Fiber-Classic. & Smooth-Star.

All doors available in 6'8" height and 32", 34" and 36" widths.



Lucerna CCM702



Blackstone FCM110, FC714, S771



Blackstone FCM164, FC164, S6085



Wellesley FCM106, FC713, S774



Wellesley FCM163, FC163, S6082



Lucerna CC78



**Concorde FCM916,** FC916, S773



**Concorde FCM915,** FC915, S6084



Pembridge FCM6577, FC6577, S6577



Pembridge FCM6575, FCO6575, S6575



Classic-Craft American Style Collection, Homeward Glass, Door – CCA211, Sidelites – CCA3401SL, Transom – HWRT, Dentil Shelf

A DESCRIPTION OF A DESC

# Craftsman Options

Classic-Craft₀ EnLiten<sub>™</sub> Flush-Glazed Designs All doors available in 6'8" height and 36" width.



Villager CCA212



Homeward CCA211



Homeward CCV911



Arborwatch CCA9100



Privacy / Low-E CCA210 (XC, XJ, XR, XN, LE)



Privacy / Low-E 3-Lite SDL CCA230 (XC, XJ, XR, XN, LE)



Privacy / Low-E 4-Lite SDL CCA240 (XC, XJ, XR, XN, LE)



Privacy / Low-E 6-Lite SDL CCA260 (XC, XJ, XR, XN, LE)



CCV910 (XC, XJ, XR, XN, LE)



Privacy / Low-E 2-Lite SD