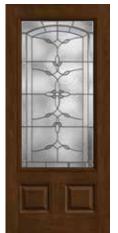

LE)



Privacy / Low-E 2-Lite SDLF4 CCA2370 (XG, XC, XJ, XR, XN, LE)

# Full-Glass Options

**Fiber-Classic** & **Smooth-Star**. All doors available in 6'8" height and 32", 34" and 36" widths.



FCM108, FC108, S6002



Maple Park FCM900, FC900, S6100



Saratoga FCM905, FC905, S154



Wellesley FCM104, FC104, S155



Riserva FCM574, FC574, S574







FCM6550, FC6550, S6550



Axis FCM1652, FC1652, S1652



**Internal Blinds** FCM141, FC141, S130

\*Not recommended for use behind storm doors or to be painted dark colors, if exposed to direct sunlight.

18

# Fiber-Classic. & Smooth-Star. EnLiten... Flush-Glazed Designs



30 30







Privacy / Low-E **2000**, S2000 (XG, XE, XC, XJ, XR, XN, LE)



# 3/4-Glass Options

## Classic-Craft.

All doors available in 6'8" height and 36" width.



Bella CCM210B



Longford CCM303



Cambridge cc96, CCV05026



Lucerna CCM204

## Fiber-Classic. & Smooth-Star.

All doors available in 6'8" height and 32", 34" and 36" widths.



Blackstone FCM765, FC765, S975



Maple Park FCM902, FC902, S6102



Saratoga FCM907, FC907, S6092



Wellesley FCM147, FC147, S6091



Riserva FCM543, FC543, S543



Concorde FCM912, FC912, S912



Pembridge FCM6582, FC6582, S6582



Axis FCM1647, FC1647, S1647



Low-E 12-Lite GBG FCM82, FC82, S82



Low-E / Clear FCM32, FC32, S80



# 2/3-Glass Options

## **Classic-Craft**.

All doors available in 6'8" height and 36" width.



Homeward CCR9919, CCV9919



Homeward CCR9918, CCV9918



Augustine CCR20537, CCV20537



Augustine CCR20037



Longford CCR20523, CCV20523



Longford CCR20023, CCV22023



Cambridg