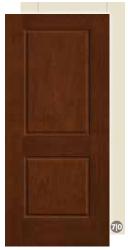

rivacy / Low-E FCM61,** FC61, S296 (XE, XC, XJ, XR, XN, LE)

Solid Panel

Classic-Craft Rustic Collection, Door - CCR205; Low-E Glass, Sidelites - CCR3400SL

100

100

1 ist

## Solid Panel

### **Classic-Craft**.

All doors available in 6'8" height and 36" width.



CCA1100

4-Panel Shaker CCA1145



2-Panel Craftsman Shaker CCA1125



2-Panel Square Top Shaker CCA1127



Note: Product images show exterior side of door.

6-Panel CCM60, CC60, CCV060





2-Panel Plank Soft Arch CCR205, CCV205



2-Panel Soft Arch CCR200 (Shown with optional Clavos & Strap Hinges)



2-Panel 3/4 Top CC91, CCV200



2-Panel Square Top CCV220



5-Panel CCV050

## Solid Panel

### Fiber-Classic. & Smooth-Star.

All doors available in 6'8" height and 32", 34" and 36" widths.



3-Panel Square Top FCM31, FC31



2-Panel Square Top FCM220, S220



1-Panel Shaker S1100





2-Panel Square Top Shaker S120

2-Panel Soft Arch





4-Panel Square Top FC808, S960



2-Panel Craftsman Shaker S4800



8-Panel FCM134, FC134, S11



6-Panel FCM60, FC60, S210

\*To confirm fire door requirements in your jurisdiction, always check with your local building code authority.

Note: Styles available as 20 Minute Fire Door option with Ball-Bearing Hinges.



20-Minute Fire Door\*

Steel Edge 90-Minute Fire Doors\*

2-Panel Craftsman Shaker SSF4800

2-Panel Square Top SE978HD







6-Panel SE210HD



## Pulse<sub>®</sub> Options

**Fiber-Classic** & **Smooth-Star**. All doors available in 6'8" height and 32", 34" and 36" widths.

Ari



Pembridge FCM2PB, FC2PB, S2PB



Axis FCM2AX, FC2AX, S2AX



Privacy / Low-E F