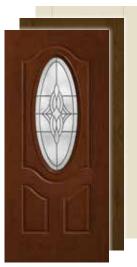

CM6055, S6055



**Privacy / Low-E FCM62,** FC62, S206 (XE, XC, XJ, XR, XN, LE)



**Privacy / Low-E FCM6021,** S6021 (XE, XC, XJ, XR, XN, LE)

Fiber-Classic. & Smooth-Star. EnLiten... Flush-Glazed Designs



Privacy / Low-E 9-Lite SDL\* 2150, S2150 ▲ (XG, XE, XC, XJ, XR, XN, LE)



**Privacy / Low-E FCM6041,** S6041 (XE, XC, XJ, XR, XN, LE)



9-Lite GBG FCM65, FC65, S262



9-Lite GBG FCM6022, S6022



9-Lite GBG FCM6042, S6042



# **Oval-Glass** Options

**Classic-Craft**<sub>®</sub> All doors available in 6'8" height and 36" width.



Bella CCM710B



Bella CC113B



Longford CCM703



Cambridge CC76

## Fiber-Classic. & Smooth-Star.

All doors available in 6'8" height and 32", 34" and 36" widths.



Lucerna CCM702



Blackstone FCM110, FC714, S771



Blackstone FCM164, FC164, S6085



Wellesley FCM106, FC713, S774



Wellesley FCM163, FC163, S6082



Lucerna CC78



**Concorde FCM916,** FC916, S773



**Concorde FCM915,** FC915, S6084



Pembridge FCM6577, FC6577, S6577



Pembridge FCM6575, FCO6575, S6575



Classic-Craft American Style Collection, Homeward Glass, Door – CCA211, Sidelites – CCA3401SL, Transom – HWRT, Dentil Shelf

A DESCRIPTION OF A DESC

# Craftsman Options

Classic-Craft₀ EnLiten<sub>™</sub> Flush-Glazed Designs All doors available in 6'8" height and 36" width.



Villager CCA212



Homeward CCA211



Homeward CCV911



Arborwatch CCA9100



Privacy / Low-E CCA210 (XC, XJ, XR, XN, LE)



Privacy / Low-E 3-Lite SDL CCA230 (XC, XJ, XR, XN, LE)



Privacy / Low-E 4-Lite SDL CCA240 (XC, XJ, XR, XN, LE)



Privacy / Low-E 6-Lite SDL CCA260 (XC, XJ, XR,