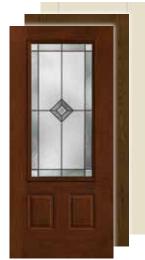

LE

SDL

GBG

70

30

8

Low-E

Simulated Divided Lites

SDLF1 Simulated Divided Lites SDLF3 Simulated Divided Lites

SDI F4 Simulated Divided Lites

SDLF5 Simulated Divided Lites

Grilles Between Glass

Available in 7'0" Height

Not available in 10" Width

Available in 30" Width