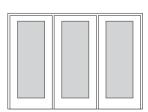

ather Resistance

Composite rails protect the door at the top and bottom edges to help block moisture that can wick into doors.

### **2** Security

An enhanced lock block combined with  $1-\frac{1}{4}$  engineered lumber lock stile increases rigidity and stability.

## **Ourability**

With very little maintenance, a fiberglass door can bring a home years of durability. Unlike wood, fiberglass will not warp or rot. And, unlike steel, it will not dent or rust.

## A R-Values

Built with a polyurethane foam core that offers up to four times the insulating R-Value of wood\*, Therma-Tru fiberglass doors insulate against cold and heat for exceptional energy efficiency.



# Entry Door Configurations

Configure a beautiful look to suit your home.

## Single Doors





## **Multiple Doors**







#### Transoms











## **Decorative Glass** Classic-Craft.



6

Privacy Rating

**Homeward**<sub>m</sub>





10

Wrought Iron

**Augustine** 

Privacy Rating



## **Cambridge**<sub>TM</sub>



Privacy Rating



**Bella**<sub>™</sub>



Black Nickel



## Lucerna.



Privacy Rating

**(7)** 10



Brushed Nickel

**Decorative Glass** 



Brushed Nickel



4

Privacy Rating

**Longford**<sub>TM</sub>

Black Nickel



(8) 10





Note: Glass privacy ratings may be more or less than indicated, based on glass design and size of glass. Glass designs may differ from depiction due to size and hand craftsmanship of glass. See your Therma-Tru seller or visit www.thermatru.com for more details.

Brushed

Nickel

## **Decorative Glass** Fiber-Classic. & Smooth-Star. **Blackstone**



Black Ni