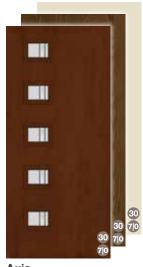

aftsman Shaker S4800



8-Panel FCM134, FC134, S11



6-Panel FCM60, FC60, S210

\*To confirm fire door requirements in your jurisdiction, always check with your local building code authority.

Note: Styles available as 20 Minute Fire Door option with Ball-Bearing Hinges.



20-Minute Fire Door\*

Steel Edge 90-Minute Fire Doors\*

2-Panel Craftsman Shaker SSF4800

2-Panel Square Top SE978HD







6-Panel SE210HD



## Pulse<sub>®</sub> Options

**Fiber-Classic** & **Smooth-Star**. All doors available in 6'8" height and 32", 34" and 36" widths.

Ari



Pembridge FCM2PB, FC2PB, S2PB



Axis FCM2AX, FC2AX, S2AX



Privacy / Low-E FCM2, FC2, S2 (XG, XE, XC, XJ, XR, XN, LE)

### Línea



Pembridge FCM1LPB, FC1LPB, S1LPB



Pembridge FCM1RPB, FC1RPB, S1RPB



FCM1LAX, FC1LAX, S1LAX

### Echo



Axis FCM5LAX, FC5LAX, S5LAX



Axis FCM5RAX, FC5RAX, S5RAX



Axis FCM1RAX, FC1RAX, S1RAX



Privacy / Low-E FCM1L, FC1L, S1L (XG, XE, XC, XJ, XR, XN, LE)



Privacy / Low-E FCM1R, FC1R, S1R (XG, XE, XC, XJ, XR, XN, LE)



Privacy / Low-E FCM5L, FC5L, S5L (XG, XE, XC, XJ, XR, XN, LE)



Privacy / Low-E FCM5R, FC5R, S5R (XG, XE, XC, XJ, XR, XN, LE)



# Sidelite Configurations

Configure a beautiful look to suit your home.



## Sidelites

Classic-Craft EnLiten<sup>™</sup> Flush-Glazed Designs Sidelites available in 6'8" height and 12" and 14" widths.



CCA3401SL .

CCM9925SL .

CCR9925SL



CCV911SL



Bella CCM3410BSL ♠, CC2080BSL ♠, CCV104BSL ♠



Longford CCM3403SL , CCR3407SL , CCV103SL



CCR3406SL ( CC2044SL ( CCV106SL (



Lucerna CCM3412SL ♠, CCR3412SL ♠, CC3412SL ♠, CCV3412SL ♠