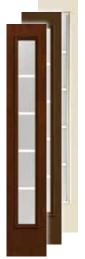

CCR3400XNSL ♠, CCV100XNSL ♠



Blackstone FCM808SL . FC108SL, S4570SL .



Maple Park FCM812SL ■ ●, FC900SL, S6131SL ■ ●



Saratoga FCM815SL ■ ●, FC905SL, S602SL ■ ●



Wellesley FCM818SL ■ ●, FC104SL, S5870SL ■ ●



Internal Blinds FCM1286SL . , FC141SL, S6128SL .



**Riserva** FCM572SL ••, FC573SL, S572SL ••



Privacy / Low-E FCM12101 ■ ●, FC47, S601 ■ ● (XE, XC, XJ, XR, XN, LE)





**Privacy / Low-E CCA3400SL ▲,** CCV100SL ▲ (XC, XJ, XR, LE)

Concorde FCM809SL ■ ●, FC910SL, S4070SL ■ ●



Pembridge FCM6500SL ■ ●, FC6550SL, S6500SL ■ ●





45

## Sidelites

Note: Product images show exterior side of sidelite.

Fiber-Classic. & Smooth-Star.

EnLiten<sub>™</sub> Flush-Glazed Designs

**Fiber-Classic** & **Smooth-Star** Sidelites available in 6'8" height and 10", 12" and 14" widths.



Low-E 5-Lite GBG FCM12102SL .

FC18SL, S1170SL



Sidelites





Low-E 5-Lite SDL\* 2050SL 🌢, S2010SL

Low-E 5-Lite GBG 2050SL 🌢, S2010SL 6







なく見ていたのですので、あていた



## Transoms

All Transoms are special order. Please contact your Seal-Rite Representative for sizing, availability and pricing.

## Single Door with Transom



## Single Door with Sidelite & Transom





## Patio Door with Transom

| LE GBG |
|--------|

Note: Transoms can be stained or painted to match a Classic-Craft, Fiber-Classic or Smooth-Star door system. An intermediate header is highly recommended. Transoms are shipped uninstalled from double door units.

### 49

## Single Door with Sidelites & Transom

| 1 | - Incl                |                |
|---|-----------------------|----------------|
|   | and the second