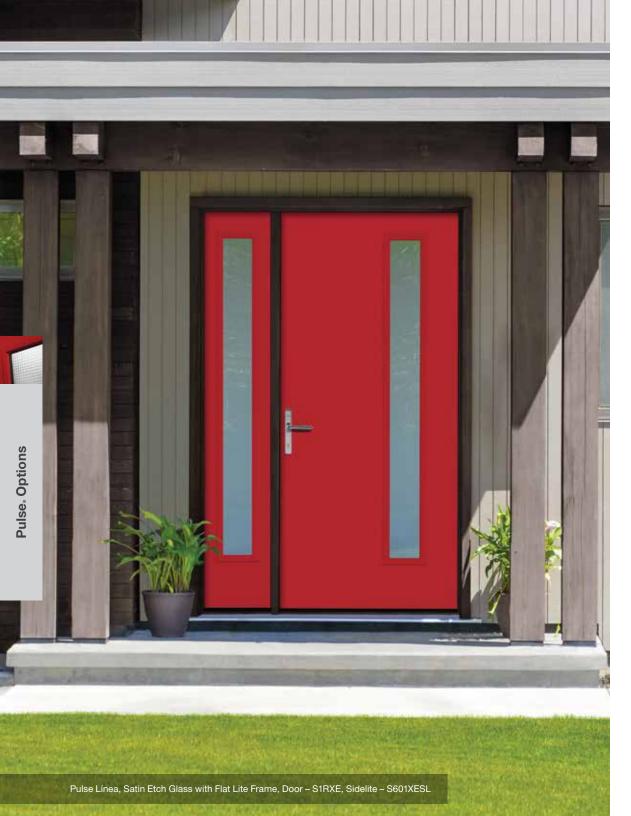

3/4 Top CC91, CCV200



2-Panel Square Top CCV220



5-Panel CCV050

## Solid Panel

### Fiber-Classic. & Smooth-Star.

All doors available in 6'8" height and 32", 34" and 36" widths.



3-Panel Square Top FCM31, FC31



2-Panel Square Top FCM220, S220



1-Panel Shaker S1100





2-Panel Square Top Shaker S120

2-Panel Soft Arch





4-Panel Square Top FC808, S960



2-Panel Craftsman Shaker S4800



8-Panel FCM134, FC134, S11



6-Panel FCM60, FC60, S210

\*To confirm fire door requirements in your jurisdiction, always check with your local building code authority.

Note: Styles available as 20 Minute Fire Door option with Ball-Bearing Hinges.



20-Minute Fire Door\*

Steel Edge 90-Minute Fire Doors\*

2-Panel Craftsman Shaker SSF4800

2-Panel Square Top SE978HD







6-Panel SE210HD



## Pulse<sub>®</sub> Options

**Fiber-Classic** & **Smooth-Star**. All doors available in 6'8" height and 32", 34" and 36" widths.

Ari



Pembridge FCM2PB, FC2PB, S2PB



Axis FCM2AX, FC2AX, S2AX



Privacy / Low-E FCM2, FC2, S2 (XG, XE, XC, XJ, XR, XN, LE)

### Línea



Pembridge FCM1LPB, FC1LPB, S1LPB



Pembridge FCM1RPB, FC1RPB, S1RPB



FCM1LAX, FC1LAX, S1LAX

### Echo



Axis FCM5LAX, FC5LAX, S5LAX



Axis FCM5RAX, FC5RAX, S5RAX



Axis FCM1RAX, FC1RAX, S1RAX



Privacy / Low-E FCM1L, FC1L, S1L (XG, XE, XC, XJ, XR, XN, LE)



Privacy / Low-E FCM1R, FC1R, S1R (XG, XE, XC, XJ, XR, XN, LE)



Privacy / Low-E FCM5L, FC5L, S5L (XG, XE, XC, XJ, XR, XN, LE)



Privacy / Low-E FCM5R, FC5R, S5R (XG, XE, XC, XJ, XR, XN, LE)



# Sidelite Configurations

Configure a beautiful look to suit yo