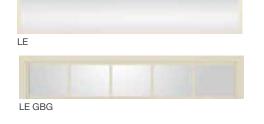

XJ, XR, XN, LE)





**Privacy / Low-E CCA3400SL ▲,** CCV100SL ▲ (XC, XJ, XR, LE)

Concorde FCM809SL ■ ●, FC910SL, S4070SL ■ ●



Pembridge FCM6500SL ■ ●, FC6550SL, S6500SL ■ ●





45

## Sidelites

Note: Product images show exterior side of sidelite.

Fiber-Classic. & Smooth-Star.

EnLiten<sub>™</sub> Flush-Glazed Designs

**Fiber-Classic** & **Smooth-Star** Sidelites available in 6'8" height and 10", 12" and 14" widths.



Low-E 5-Lite GBG FCM12102SL .

FC18SL, S1170SL



Sidelites





Low-E 5-Lite SDL\* 2050SL 🌢, S2010SL

Low-E 5-Lite GBG 2050SL 🌢, S2010SL 6







なく見ていたのですので、あていた



## Transoms

All Transoms are special order. Please contact your Seal-Rite Representative for sizing, availability and pricing.

## Single Door with Transom



## Single Door with Sidelite & Transom





## Patio Door with Transom

| LE GBG |
|--------|

Note: Transoms can be stained or painted to match a Classic-Craft, Fiber-Classic or Smooth-Star door system. An intermediate header is highly recommended. Transoms are shipped uninstalled from double door units.

### 49

## Single Door with Sidelites & Transom

| 1 | - Incl                |                |
|---|-----------------------|----------------|
|   | and the second second |                |
|   | <br>                  |                |
|   |                       | Adventation of |

HWRT

| Homeward |
|----------|
|          |
|          |

| $( \langle \langle \downarrow \rangle \rangle )$ | ~~~~~~~~~~~~~~~~~~~~~~~~~~~~~~~~~~~~~~ |
|--------------------------------------------------|----------------------------------------|
|