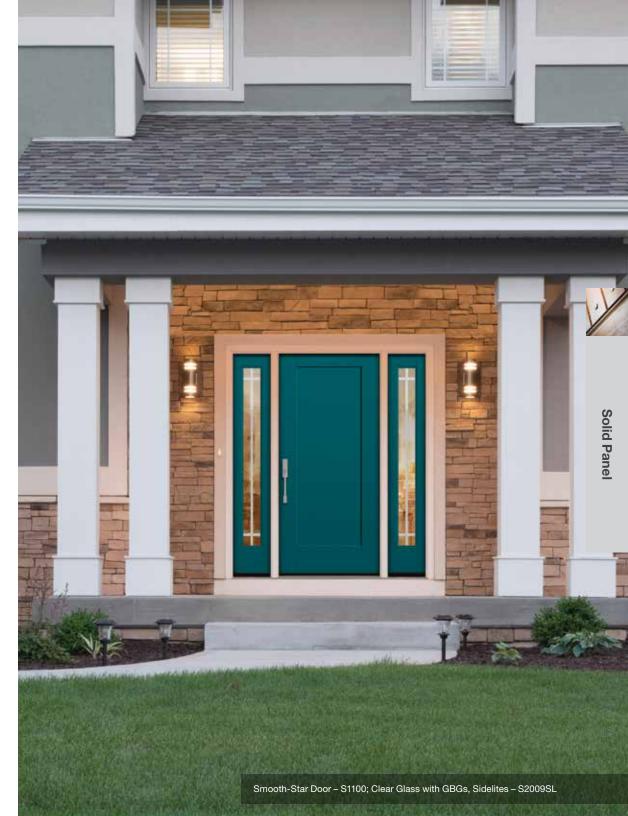

rap Hinges)



2-Panel 3/4 Top CC91, CCV200



2-Panel Square Top CCV220



5-Panel CCV050

## Solid Panel

### Fiber-Classic. & Smooth-Star.

All doors available in 6'8" height and 32", 34" and 36" widths.



3-Panel Square Top FCM31, FC31



2-Panel Square Top FCM220, S220



1-Panel Shaker S1100





2-Panel Square Top Shaker S120

2-Panel Soft Arch





4-Panel Square Top FC808, S960



2-Panel Craftsman Shaker S4800



8-Panel FCM134, FC134, S11



6-Panel FCM60, FC60, S210

\*To confirm fire door requirements in your jurisdiction, always check with your local building code authority.

Note: Styles available as 20 Minute Fire Door option with Ball-Bearing Hinges.



20-Minute Fire Door\*

Steel Edge 90-Minute Fire Doors\*

2-Panel Craftsman Shaker SSF4800

2-Panel Square Top SE978HD







6-Panel SE210HD



## Pulse<sub>®</sub> Options

**Fiber-Classic** & **Smooth-Star**. All doors available in 6'8" height and 32", 34" and 36" widths.

Ari



Pembridge FCM2PB, FC2PB, S2PB



Axis FCM2AX, FC2AX, S2AX



Privacy / Low-E FCM2, FC2, S2 (XG, XE, XC, XJ, XR, XN, LE)

### Línea



Pembridge FCM1LPB, FC1LPB, S1LPB



Pembridge FCM1RPB, FC1RPB, S1RPB



FCM1LAX, FC1LAX, S1LAX

### Echo



Axis FCM5LAX, FC5LAX, S5LAX



Axis FCM5RAX, FC5RAX, S5RAX



Axis FCM1RAX, FC1RAX, S1RAX



Privacy / Low-E FCM1L, FC1L, S1L (XG, XE, XC, XJ, XR, XN, LE)



Privacy / Low-E FCM1R, FC1R, S1R (XG, XE, XC, XJ, XR, XN, LE)



Privacy / Low-E FCM5L, FC5L, S5L (XG, XE, XC, XJ, XR, XN, LE)



Privacy / Low-E FCM5R, FC5R, S5R (XG, XE, XC, XJ, XR, XN, LE)



# Sidelite Configurations

Configure a be