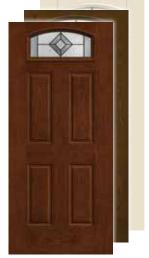

s Options

**Classic-Craft**<sub>®</sub> All doors available in 6'8" height and 36" width.



Bella CCM810B, CC112B



Longford CCM803



Cambridge CC16



Lucerna CCM822, CC822

## Fiber-Classic. & Smooth-Star.

All doors available in 6'8" height and 32", 34" and 36" widths.



Blackstone FCM760, FC801, S6111



Maple Park FCM904, FC904, S6105



**Saratoga FCM909,** FC909, S20



Wellesley FCM125, FC125, S6117



Riserva FCM506, FC506, S506



Concorde FCM914, FC914, S17



**Pembridge** FCM6532, FC6532, S6532



# Fan Lite, Twin Lite & Camber Top Options

# **Fiber-Classic** & **Smooth-Star**. All doors available in 6'8" height and 32", 34" and 36" widths.



Maple Park FCM736, FC736, S736



Saratoga FCM707, FC707, S707



Wellesley FCM721, FC721, S721



Concorde FCM735, FC735, S735



Pembridge FCM745, FC745, S745



Low-E GBG FCM752, FC752, S752



**Concorde FC917,** S454



Low-E GBG FC23, S255





**Privacy / Low-E FCM61,** FC61, S296 (XE, XC, XJ, XR, XN, LE)

Solid Panel

Classic-Craft Rustic Collection, Door - CCR205; Low-E Glass, Sidelites - CCR3400SL

100

100

1 ist

## Solid Panel

### **Classic-Craft**.

All doors available in 6'8" height and 36" width.



CCA1100

4-Panel Shaker CCA1145



2-Panel Craftsman Shaker CCA1125



2-Panel Square Top Shaker CCA1127



Note: Product images show exterior side of door.

6-Panel CCM60, CC60, CCV060





2-Panel Plank Soft Arch CCR205, CCV205



2-Panel Soft Arch CCR200 (Shown with optional Clavos & Strap Hinges)



2-Panel 3/4 Top CC91, CCV200



2-Panel Square Top CCV220



5-Panel CCV050

## Solid Panel

### Fiber