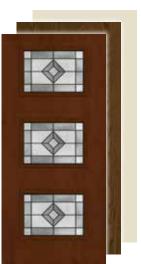

Note: See your Therma-Tru seller or visit www.thermatru.com for details on limited warranties and exclusions, and ENERGY STAR qualified products.

Front Cover: Classic-Craft American Style Collection, Arborwatch Glass, Door – CC9100, Sidelites – CCA1423SL, Dentil Shelf