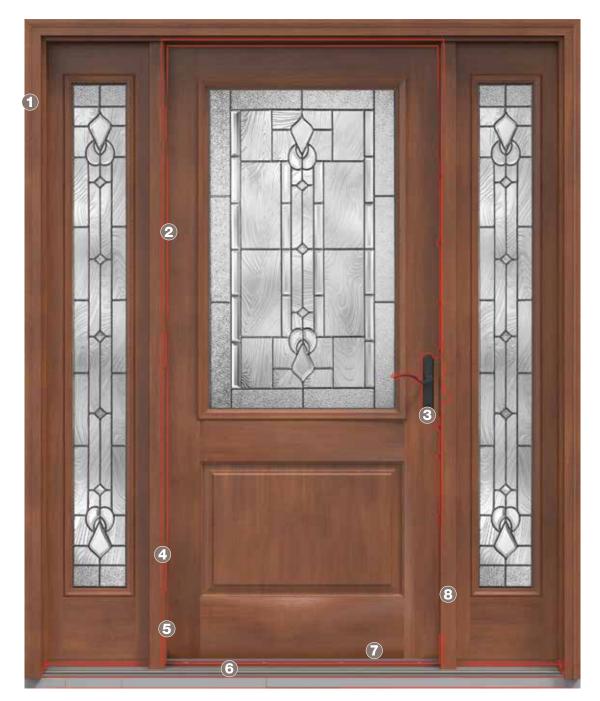

| Bella                                  |

Longford

LFRT

CC920T

Cambridge



LE Special Quote

| -<br>(2) | + +@\$  |
|----------|---------|
| CRT      | Lucerna |

LCRT



BSRT

| 1000 | 11            | 11 | 11 |
|------|---------------|----|----|
| 1    |               |    |    |
| -    |               |    |    |
| -    | THE REPORT OF |    |    |

Maple Park

FWRT



19750T



Special Quote



| 6    | 6262 |         |
|------|------|---------|
| Č    | 6260 |         |
| RSRT |      | Riserva |

RSRT



Concorde



Pembridge





## A Complete Door System

A Therma-Tru<sub>\*</sub> door with genuine Therma-Tru parts is more than just a beautiful door. It's a complete door system – from the glass to the hinges – made to perform as good as it looks.







 Frame Options
 We can help you choose the right frame for your door system.



## **3** 7-Shape Corner Seal Pads

(Inswing Only) This innovative design creates a protective air pocket that helps prevent a vacuum from wicking moisture up the weatherstrip.



**2** Removable Weatherstrip

Our resilient design compresses when closed and springs back when open. It's protected by a durable jacket for long-lasting sealing power.



### **6** Composite Adjustable Sills

These allow flexibility to adjust the sill cap vertically to close gaps, helping to maintain a tight seal between the sill and the bottom of the door.



### **O** Hardware

Choose from beautiful options that will complement the look of your home and help bring you security and peace of mind.



## Dual-Bulb / Dual-Fin Bott