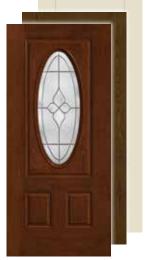

XE, XC, XJ, XR, XN, LE)

Fiber-Classic. & Smooth-Star. EnLiten... Flush-Glazed Designs



Privacy / Low-E 9-Lite SDL\* 2150, S2150 ▲ (XG, XE, XC, XJ, XR, XN, LE)



**Privacy / Low-E FCM6041,** S6041 (XE, XC, XJ, XR, XN, LE)



9-Lite GBG FCM65, FC65, S262



9-Lite GBG FCM6022, S6022



9-Lite GBG FCM6042, S6042



# **Oval-Glass** Options

**Classic-Craft**<sub>®</sub> All doors available in 6'8" height and 36" width.



Bella CCM710B



Bella CC113B



Longford CCM703



Cambridge CC76

## Fiber-Classic. & Smooth-Star.

All doors available in 6'8" height and 32", 34" and 36" widths.



Lucerna CCM702



Blackstone FCM110, FC714, S771



Blackstone FCM164, FC164, S6085



Wellesley FCM106, FC713, S774



Wellesley FCM163, FC163, S6082



Lucerna CC78



**Concorde FCM916,** FC916, S773



**Concorde FCM915,** FC915, S6084



Pembridge FCM6577, FC6577, S6577



Pembridge FCM6575, FCO6575, S6575



Classic-Craft American Style Collection, Homeward Glass, Door – CCA211, Sidelites – CCA3401SL, Transom – HWRT, Dentil Shelf

A DESCRIPTION OF A DESC

# Craftsman Options

Classic-Craft₀ EnLiten<sub>™</sub> Flush-Glazed Designs All doors available in 6'8" height and 36" width.



Villager CCA212



Homeward CCA211



Homeward CCV911



Arborwatch CCA9100



Privacy / Low-E CCA210 (XC, XJ, XR, XN, LE)



Privacy / Low-E 3-Lite SDL CCA230 (XC, XJ, XR, XN, LE)



Privacy / Low-E 4-Lite SDL CCA240 (XC, XJ, XR, XN, LE)



Privacy / Low-E 6-Lite SDL CCA260 (XC, XJ, XR, XN, LE)



CCV910 (XC, XJ, XR, XN, LE)



Privacy / Low-E 2-Lite SDL CCV920 (XC, XJ, XR, XN, LE)



Privacy / Low-E 3-L