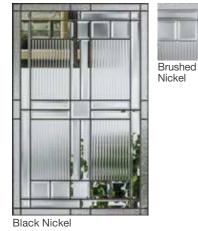

- No Stile Lines
- Flush-Glazed Glass
- Vented Sidelite
- XG Geometric Glass
- XE Satin Etch Glass
- XC Chord Glass
- XJ Chinchilla Glass
- XR Rainglass
- XN Granite Glass

\*Brand Use Study, 2018 Builder magazine.