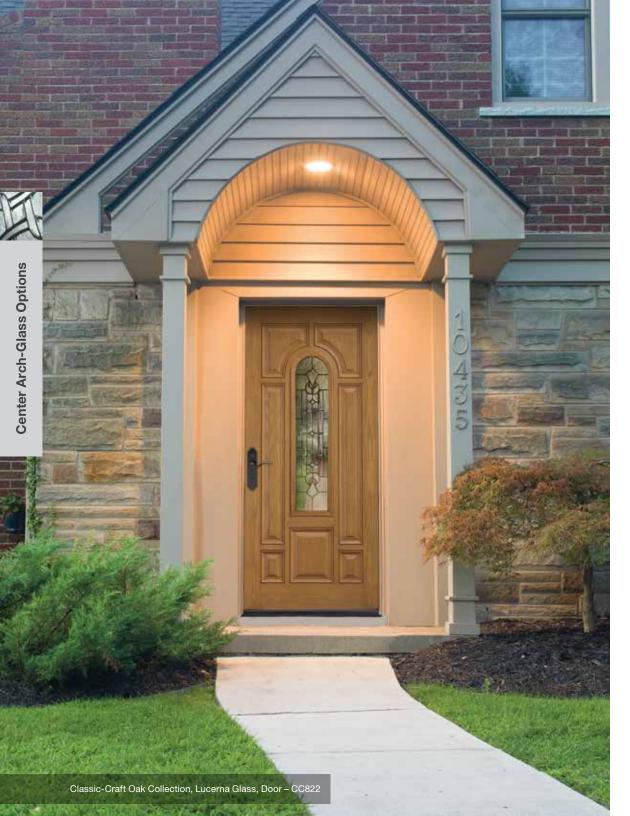

, S508



Pembridge FCM6520, S6520



Privacy / Low-E FCM601, S601 (XE, XC, XJ, XR, XN, LE)



Privacy / Low-E 2-Lite SDL\* FCM605, S605 (XE, XC, XJ, XR, XN, LE)



Privacy / Low-E 3-Lite SDL\* FCM606, S606 (XE, XC, XJ, XR, XN, LE)



Privacy / Low-E 4-Lite SDL\* FCM607, S607 (XE, XC, XJ, XR, XN, LE)



Privacy / Low-E 6-Lite SDL\* FCM608, S608 (XE, XC, XJ, XR, XN, LE)

### Smooth-Star. EnLiten Flush-Glazed Designs



Privacy / Low-E S4810 (XG, XE, XC, XJ, XR, XN, LE)



2-Lite SDLF1\* S4812 (XG, XE, XC, XJ, XR, XN, LE)



Privacy / Low-E 3-Lite SDLF1\* S4813 🌢 (XG, XE, XC, XJ, XR, XN, LE)



Privacy / Low-E 4-Lite SDLF1\* S4814 🌢 (XG, XE, XC, XJ, XR, XN, LE)



Privacy / Low-E 6-Lite SDLF1\* S4816 🌢 (XG, XE, XC, XJ, XR, XN, LE)

## **Dentil Shelves**

Fiber-Classic. & Smooth-Star.









# Center Arch-Glass Options

**Classic-Craft**<sub>®</sub> All doors available in 6'8" height and 36" width.



Bella CCM810B, CC112B



Longford CCM803



Cambridge CC16



Lucerna CCM822, CC822

## Fiber-Classic. & Smooth-Star.

All doors available in 6'8" height and 32", 34" and 36" widths.



Blackstone FCM760, FC801, S6111



Maple Park FCM904, FC904, S6105



**Saratoga FCM909,** FC909, S20



Wellesley FCM125, FC125, S6117



Riserva FCM506, FC506, S506



Concorde FCM914, FC914, S17



**Pembridge** FCM6532, FC6532, S6532



# Fan Lite, Twin Lite & Camber Top Options

# **Fiber-Classic** & **Smooth-Star**. All doors available in 6'8" height and 32", 34" and 36" widths.



Maple Park FCM736, FC736, S736



Saratoga FCM707, FC707, S707



Wellesley FCM721, FC721, S721



Concorde F