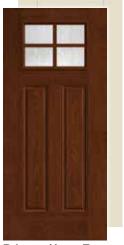

CCA240 (XC, XJ, XR, XN, LE)



Privacy / Low-E 6-Lite SDL CCA260 (XC, XJ, XR, XN, LE)



CCV910 (XC, XJ, XR, XN, LE)



Privacy / Low-E 2-Lite SDL CCV920 (XC, XJ, XR, XN, LE)



Privacy / Low-E 3-Lite SDL CCV930 (XC, XJ, XR, XN, LE)



Privacy / Low-E 4-Lite SDL CCV940 (XC, XJ, XR, XN, LE)



Privacy / Low-E 6-Lite SDL CCV960 (XC, XJ, XR, XN, LE)











# Craftsman Options

**Fiber-Classic** & **Smooth-Star**. All doors available in 6'8" height and 32", 34" and 36" widths.



**Craftsman Options** 



FCM609, S609



Saratoga FCM602, S602



Riserva FCM508, S508



Pembridge FCM6520, S6520



Privacy / Low-E FCM601, S601 (XE, XC, XJ, XR, XN, LE)



Privacy / Low-E 2-Lite SDL\* FCM605, S605 (XE, XC, XJ, XR, XN, LE)



Privacy / Low-E 3-Lite SDL\* FCM606, S606 (XE, XC, XJ, XR, XN, LE)



Privacy / Low-E 4-Lite SDL\* FCM607, S607 (XE, XC, XJ, XR, XN, LE)



Privacy / Low-E 6-Lite SDL\* FCM608, S608 (XE, XC, XJ, XR, XN, LE)

### Smooth-Star. EnLiten Flush-Glazed Designs



Privacy / Low-E S4810 (XG, XE, XC, XJ, XR, XN, LE)



2-Lite SDLF1\* S4812 (XG, XE, XC, XJ, XR, XN, LE)



Privacy / Low-E 3-Lite SDLF1\* S4813 🌢 (XG, XE, XC, XJ, XR, XN, LE)



Privacy / Low-E 4-Lite SDLF1\* S4814 🌢 (XG, XE, XC, XJ, XR, XN, LE)



Privacy / Low-E 6-Lite SDLF1\* S4816 🌢 (XG, XE, XC, XJ, XR, XN, LE)

## **Dentil Shelves**

Fiber-Classic. & Smooth-Star.









# Center Arch-Glass Options

**Classic-Craft**<sub>®</sub> All doors available in 6'8" height and 36" width.



Bella CCM810B, CC112B



Longford CCM803



Cambridge CC16



Lucerna CCM822, CC822

## Fiber-Classic. & Smooth-Star.