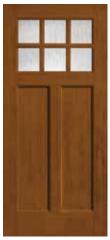

FC714, S771



Blackstone FCM164, FC164, S6085



Wellesley FCM106, FC713, S774



Wellesley FCM163, FC163, S6082



Lucerna CC78



**Concorde FCM916,** FC916, S773



**Concorde FCM915,** FC915, S6084



Pembridge FCM6577, FC6577, S6577



Pembridge FCM6575, FCO6575, S6575



Classic-Craft American Style Collection, Homeward Glass, Door – CCA211, Sidelites – CCA3401SL, Transom – HWRT, Dentil Shelf

A DESCRIPTION OF A DESC

# Craftsman Options

Classic-Craft₀ EnLiten<sub>™</sub> Flush-Glazed Designs All doors available in 6'8" height and 36" width.



Villager CCA212



Homeward CCA211



Homeward CCV911



Arborwatch CCA9100



Privacy / Low-E CCA210 (XC, XJ, XR, XN, LE)



Privacy / Low-E 3-Lite SDL CCA230 (XC, XJ, XR, XN, LE)



Privacy / Low-E 4-Lite SDL CCA240 (XC, XJ, XR, XN, LE)



Privacy / Low-E 6-Lite SDL CCA260 (XC, XJ, XR, XN, LE)



CCV910 (XC, XJ, XR, XN, LE)



Privacy / Low-E 2-Lite SDL CCV920 (XC, XJ, XR, XN, LE)



Privacy / Low-E 3-Lite SDL CCV930 (XC, XJ, XR, XN, LE)



Privacy / Low-E 4-Lite SDL CCV940 (XC, XJ, XR, XN, LE)



Privacy / Low-E 6-Lite SDL CCV960 (XC, XJ, XR, XN, LE)











# Craftsman Options

**Fiber-Classic** & **Smooth-Star**. All doors available in 6'8" height and 32", 34" and 36" widths.



**Craftsman Options** 



FCM609, S609



Saratoga FCM602, S602



Riserva FCM508, S508



Pembridge FCM6520, S6520



Privacy / Low-E FCM601, S601 (XE, XC, XJ, XR, XN, LE)



Privacy / Low-E 2-Lite SDL\* FCM605, S605 (XE, XC, XJ, XR, XN, LE)



Privacy / Low-E 3-Lite SDL\* FCM606, S606 (XE, XC, XJ, XR, XN, LE)



Privacy / Low-E 4-Lite SDL\*