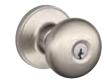

ins act like walls to form barriers and a built-in rain deflector pushes moisture away.



## **4** Ball-Bearing Hinges

Hinges with ball-bearings protect each hinge pivot, offering added support and stability to help keep your door opening and closing smoothly. Standard on Classic-Craft, Smooth-Star and Steel Doors.



## **3** Seal-Rite Exact Size Sidelite Units

Mullions not only give the hinges and lock a place to anchor, they come in a range of sizes from 1"-3" in width per mullion to help create an entry door system to fit the opening of your home.



## Hardware Options Styles shown in Satin Nickel but are available in all 6 finishes





Handlesets

F58 Addison Ext. x F59 Accent Int. Addison Backplate





F58 Plymouth Ext. x F59 Plymouth Int.

Levers

Accent

Flair





Plymouth





F58 Camelot Ext.

x F59 Georgian Int.

Camelot Backplate



**B60** 



BE469NX Century Electronic DB (not available in Bright Brass)



### **Finish Options**









Aged Bronze









Antique Brass

Antique Pewter

## Multi-Point Locking Systems (MPLS)

## Lever-Style MPLS

(Highly recommended for 8'0" and double fiberglass doors. Not available for steel doors.)



### **Standard Door Options**





(For door systems with an astragal.)

### **Finish Options**





2 1" premium stainless steel deadbolt. 3 Integrated mishandling device.

0

0

G

## Grip-Style MPLS

(Highly recommended for 8'0" fiberglass doors. Active option only. Not available for door systems with an astragal. Not available for steel doors.)



Tongue Heights: 6'8"

#### 7'0" Outswing 8'0"

**Configurations:**