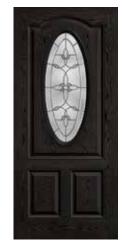

CM6046, S6046



Pembridge FCM6560, FC6560, S6560



Pembridge FCM6565, S6565



Pembridge FCM6568, S6568



Axis FCM1654, FC1654, S1654



Axis FCM1656, S1656



Internal Blinds FCM678, FC678, S132







FCM6035, S6035

Internal Blinds FCM6055, S6055



**Privacy / Low-E FCM62,** FC62, S206 (XE, XC, XJ, XR, XN, LE)



**Privacy / Low-E FCM6021,** S6021 (XE, XC, XJ, XR, XN, LE)

Fiber-Classic. & Smooth-Star. EnLiten... Flush-Glazed Designs



Privacy / Low-E 9-Lite SDL\* 2150, S2150 ▲ (XG, XE, XC, XJ, XR, XN, LE)



**Privacy / Low-E FCM6041,** S6041 (XE, XC, XJ, XR, XN, LE)



9-Lite GBG FCM65, FC65, S262



9-Lite GBG FCM6022, S6022



9-Lite GBG FCM6042, S6042



# **Oval-Glass** Options

**Classic-Craft**<sub>®</sub> All doors available in 6'8" height and 36" width.



Bella CCM710B



Bella CC113B



Longford CCM703



Cambridge CC76

## Fiber-Classic. & Smooth-Star.

All doors available in 6'8" height and 32", 34" and 36" widths.



Lucerna CCM702



Blackstone FCM110, FC714, S771



Blackstone FCM164, FC164, S6085



Wellesley FCM106, FC713, S774



Wellesley FCM163, FC163, S6082



Lucerna CC78



**Concorde FCM916,** FC916, S773



**Concorde FCM915,** FC915, S6084



Pembridge FCM6577, FC6577, S6577



Pembridge FCM6575, FCO6575, S6575



Classic-Craft American Style Collection, Homeward Glass, Door – CCA211, Sidelites – CCA3401SL, Transom – HWRT, Dentil Shelf

A DESCRIPTION OF A DESC

# Craftsman Options

Classic-Craft₀ EnLiten<sub>™</sub> Flush-Glazed Designs All doors available in 6'8" height and 36" width.



Villager CCA212



Homeward CCA211



Homeward CCV