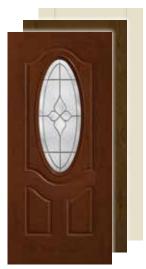

**Privacy / Low-E FCM6021,** S6021 (XE, XC, XJ, XR, XN, LE)

Fiber-Classic. & Smooth-Star. EnLiten... Flush-Glazed Designs



Privacy / Low-E 9-Lite SDL\* 2150, S2150 ▲ (XG, XE, XC, XJ, XR, XN, LE)



**Privacy / Low-E FCM6041,** S6041 (XE, XC, XJ, XR, XN, LE)



9-Lite GBG FCM65, FC65, S262



9-Lite GBG FCM6022, S6022



9-Lite GBG FCM6042, S6042



# **Oval-Glass** Options

**Classic-Craft**<sub>®</sub> All doors available in 6'8" height and 36" width.



Bella CCM710B



Bella CC113B



Longford CCM703



Cambridge CC76

## Fiber-Classic. & Smooth-Star.

All doors available in 6'8" height and 32", 34" and 36" widths.



Lucerna CCM702



Blackstone FCM110, FC714, S771



Blackstone FCM164, FC164, S6085



Wellesley FCM106, FC713, S774



Wellesley FCM163, FC163, S6082



Lucerna CC78



**Concorde FCM916,** FC916, S773



**Concorde FCM915,** FC915, S6084



Pembridge FCM6577, FC6577, S6577



Pembridge FCM6575, FCO6575, S6575



Classic-Craft American Style Collection, Homeward Glass, Door – CCA211, Sidelites – CCA3401SL, Transom – HWRT, Dentil Shelf

A DESCRIPTION OF A DESC

# Craftsman Options

Classic-Craft₀ EnLiten<sub>™</sub> Flush-Glazed Designs All doors available in 6'8" height and 36" width.



Villager CCA212



Homeward CCA211



Homeward CCV911



Arborwatch CCA9100



Privacy / Low-E CCA210 (XC, XJ, XR, XN, LE)



Privacy / Low-E 3-Lite SDL CCA230 (XC, XJ, XR, XN, LE)



Privacy / Low-E 4-Lite SDL CCA240 (XC, XJ, XR, XN, LE)



Privacy / Low-E 6-Lite SDL CCA260 (XC, XJ, XR, XN, LE)



CCV910 (XC, XJ, XR, XN, LE)



Privacy / Low-E 2-Lite SDL CCV920 (XC, XJ