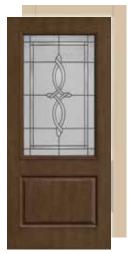

available in 6'8" height and 36" width.



Bella CCM210B



Longford CCM303



Cambridge cc96, CCV05026



Lucerna CCM204

## Fiber-Classic. & Smooth-Star.

All doors available in 6'8" height and 32", 34" and 36" widths.



Blackstone FCM765, FC765, S975



Maple Park FCM902, FC902, S6102



Saratoga FCM907, FC907, S6092



Wellesley FCM147, FC147, S6091



Riserva FCM543, FC543, S543



Concorde FCM912, FC912, S912



Pembridge FCM6582, FC6582, S6582



Axis FCM1647, FC1647, S1647



Low-E 12-Lite GBG FCM82, FC82, S82



Low-E / Clear FCM32, FC32, S80



# 2/3-Glass Options

## **Classic-Craft**.

All doors available in 6'8" height and 36" width.



Homeward CCR9919, CCV9919



Homeward CCR9918, CCV9918



Augustine CCR20537, CCV20537



Augustine CCR20037



Longford CCR20523, CCV20523



Longford CCR20023, CCV22023



Cambridge CCR20526, CCV20526



Cambridge CCR20026, CCV22026



Lucerna ccR20522, CCV20522



Lucerna ccR20022, CCV22022



the state of the s

# 1/2-Glass Options

**Fiber-Classic** & **Smooth-Star**. All doors available in 6'8" height and 32", 34" and 36" widths.



Blackstone FCM109, FC109, S6000



Blackstone FCM6032, S6032



Blackstone FCM6052, S6052



Maple Park FCM901, FC901, S6101





Maple Park FCM6107, S6107



Maple Park FCM6108, S6108



**Saratoga** FCM906, FC906, S213



**Saratoga** FCM6029, S6029



**Saratoga** FCM6049, S6049



Wellesley FCM105, FC105, S214



Wellesley FCM6030, S6030



Wellesley FCM6050, S6050



**Riserva** FCM581, FC581, S581



**Riserva FCM575,** S575

# 1/2-Glass Options

**Fiber-Classic** & **Smooth-Star**. All