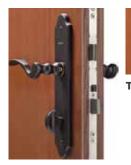

k a place to anchor, they come in a range of sizes from 1"-3" in width per mullion to help create an entry door system to fit the opening of your home.



## Hardware Options Styles shown in Satin Nickel but are available in all 6 finishes





Handlesets

F58 Addison Ext. x F59 Accent Int. Addison Backplate





F58 Plymouth Ext. x F59 Plymouth Int.

Levers

Accent

Flair





Plymouth





F58 Camelot Ext.

x F59 Georgian Int.

Camelot Backplate



**B60** 



BE469NX Century Electronic DB (not available in Bright Brass)



### **Finish Options**









Aged Bronze









Antique Brass

Antique Pewter

## Multi-Point Locking Systems (MPLS)

## Lever-Style MPLS

(Highly recommended for 8'0" and double fiberglass doors. Not available for steel doors.)



### **Standard Door Options**





(For door systems with an astragal.)

### **Finish Options**





2 1" premium stainless steel deadbolt. 3 Integrated mishandling device.

0

0

G

## Grip-Style MPLS

(Highly recommended for 8'0" fiberglass doors. Active option only. Not available for door systems with an astragal. Not available for steel doors.)



Tongue Heights: 6'8"

#### 7'0" Outswing 8'0"

**Configurations:** 

Inswing

### **Finish Options**



Brushed Black Oil-Rubbed Nickel Nickel Bronze

 Self-lubricating locks. 2 1" premium stainless steel deadbolt. Integrated mishandling device.

Interior view of door.

1 L **Multi-Point Locking System** 

## Finish Right at C&L Ward

Leave the work and time of staining or painting your new doors to our finishing craftspeople in our own exclusive prefinish shop. Our comple