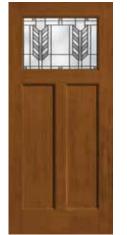

ble in 6'8" height and 36" width.



Bella CCM710B



Bella CC113B



Longford CCM703



Cambridge CC76

## Fiber-Classic. & Smooth-Star.

All doors available in 6'8" height and 32", 34" and 36" widths.



Lucerna CCM702



Blackstone FCM110, FC714, S771



Blackstone FCM164, FC164, S6085



Wellesley FCM106, FC713, S774



Wellesley FCM163, FC163, S6082



Lucerna CC78



**Concorde FCM916,** FC916, S773



**Concorde FCM915,** FC915, S6084



Pembridge FCM6577, FC6577, S6577



Pembridge FCM6575, FCO6575, S6575



Classic-Craft American Style Collection, Homeward Glass, Door – CCA211, Sidelites – CCA3401SL, Transom – HWRT, Dentil Shelf

A DESCRIPTION OF A DESC

# Craftsman Options

Classic-Craft₀ EnLiten<sub>™</sub> Flush-Glazed Designs All doors available in 6'8" height and 36" width.



Villager CCA212



Homeward CCA211



Homeward CCV911



Arborwatch CCA9100



Privacy / Low-E CCA210 (XC, XJ, XR, XN, LE)



Privacy / Low-E 3-Lite SDL CCA230 (XC, XJ, XR, XN, LE)



Privacy / Low-E 4-Lite SDL CCA240 (XC, XJ, XR, XN, LE)



Privacy / Low-E 6-Lite SDL CCA260 (XC, XJ, XR, XN, LE)



CCV910 (XC, XJ, XR, XN, LE)



Privacy / Low-E 2-Lite SDL CCV920 (XC, XJ, XR, XN, LE)



Privacy / Low-E 3-Lite SDL CCV930 (XC, XJ, XR, XN, LE)



Privacy / Low-E 4-Lite SDL CCV940 (XC, XJ, XR, XN, LE)



Privacy / Low-E 6-Lite SDL CCV960 (XC, XJ, XR, XN, LE)











# Craftsman Options

**Fiber-Classic** & **Smooth-Star**. All doors available in 6'8" height and 32", 34" and 36" widths.



**Craftsman Options** 



FCM609, S609



Saratoga FCM602, S602



Riserva FCM508, S508



Pembridge F