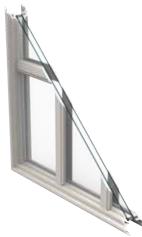

n due to size and hand craftsmanship of glass. See your Therma-Tru seller or visit www.thermatru.com for more details.

Brushed

Nickel

## **Decorative Glass** Fiber-Classic. & Smooth-Star. **Blackstone**



Black Nickel

1



7

**Riserva**<sub>m</sub>



Wrought Iron



Maple Park.



Privacy Rating



**Concorde**<sub>M</sub>





## **Saratoga**<sup>™</sup>





**Pembridge**<sub>M</sub>



Black Nickel



## **Wellesley**<sub>m</sub>





## **Axis**™



Black Nickel





# Specialty Glass

## Geometric (XG)



Privacy Rating



Rainglass (XR)





## Satin Etch (XE)





Granite (XN)





# Chord (XC)





**Internal Blinds** 





## Chinchilla (XJ)



| 1              | 10 |
|----------------|----|
| Privacy Rating |    |
|                |    |

## Simulated Divided Lites (SDL)





**Specialty Glass** 

## **Grilles Between Glass (GBG)**



## Low-E Glass



In cold weather, Low-E glass reflects the heat back inside to help keep your home warm.

In warm weather, Low-E glass reflects the sun's rays off of the glass to help keep your home cool.



## **SDL Bar Options**





# Full-Glass Options

**Classic-Craft**. All doors available in 6'8" height and 36" width.



Homeward CCM9925, CCR9925, CC9925, CCV9925



Geometric Glass CCA2400XG



Privacy / Low-E 3-Lite SDLF4 CCA2300 (XG, XC, XJ, XR, XN, LE)



Privacy / Low-E 4-Lite SDLF4 CCA2310 (XG, XC, XJ, XR, XN, LE)



Privacy / Low-E 5-Lite SDLF3 CCA2320 (XG, XC, XJ, XR, XN, LE)



Privacy / Low-E 6-Lite SDLF3 CCA2330 (XG, XC, XJ, XR, XN, LE)





Privacy / Low-E 3-Lite SDLF5 CCA2350 (XG, XC, XJ, XR, XN, LE)



Pri