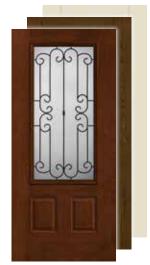

- No Stile Lines
- Flush-Glazed Glass
- Vented Sidelite
- XG Geometric Glass
- XE Satin Etch Glass
- XC Chord Glass
- XJ Chinchilla Glass
- XR Rainglass
- XN Granite Glass

\*Brand Use Study, 2018 Builder magazine.