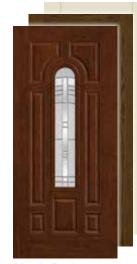

Note: See your Therma-Tru seller or visit www.thermatru.com for details on limited warranties and exclusions, and ENERGY STAR qualified products.

Front Cover: Classic-Craft American Style Collection, Arborwatch Glass, Door – CC9100, Sidelites – CCA1423SL, Dentil Shelf