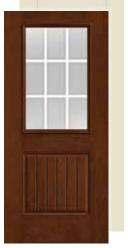

LE

SDL

GBG

70

30

8

Low-E

Simulated Divided Lites

SDLF1 Simulated Divided Lites SDLF3 Simulated Divided Lites

SDI F4 Simulated Divided Lites

SDLF5 Simulated Divided Lites

Grilles Between Glass

Available in 7'0" Height

Not available in 10" Width

Available in 30" Width