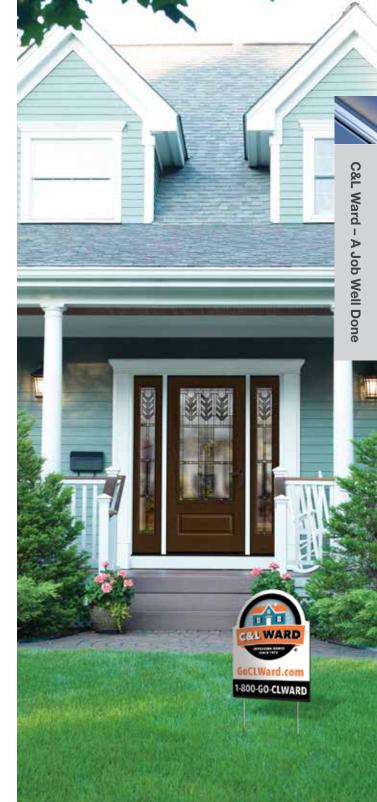

Note: See your Therma-Tru seller or visit www.thermatru.com for details on limited warranties and exclusions, and ENERGY STAR qualified products.

Front Cover: Classic-Craft American Style Collection, Arborwatch Glass, Door – CC9100, Sidelites – CCA1423SL, Dentil Shelf

Above: Smooth-Star, Low-E Glass with SDLs, Door - S4814, Sidelites - S4812SL

# Open Your Door to a Job Well Done™