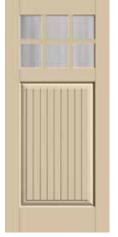

CO6575, S6575



Classic-Craft American Style Collection, Homeward Glass, Door – CCA211, Sidelites – CCA3401SL, Transom – HWRT, Dentil Shelf

A DESCRIPTION OF A DESC

# Craftsman Options

Classic-Craft₀ EnLiten<sub>™</sub> Flush-Glazed Designs All doors available in 6'8" height and 36" width.



Villager CCA212



Homeward CCA211



Homeward CCV911



Arborwatch CCA9100



Privacy / Low-E CCA210 (XC, XJ, XR, XN, LE)



Privacy / Low-E 3-Lite SDL CCA230 (XC, XJ, XR, XN, LE)



Privacy / Low-E 4-Lite SDL CCA240 (XC, XJ, XR, XN, LE)



Privacy / Low-E 6-Lite SDL CCA260 (XC, XJ, XR, XN, LE)



CCV910 (XC, XJ, XR, XN, LE)



Privacy / Low-E 2-Lite SDL CCV920 (XC, XJ, XR, XN, LE)



Privacy / Low-E 3-Lite SDL CCV930 (XC, XJ, XR, XN, LE)



Privacy / Low-E 4-Lite SDL CCV940 (XC, XJ, XR, XN, LE)



Privacy / Low-E 6-Lite SDL CCV960 (XC, XJ, XR, XN, LE)











# Craftsman Options

**Fiber-Classic** & **Smooth-Star**. All doors available in 6'8" height and 32", 34" and 36" widths.



**Craftsman Options** 



FCM609, S609



Saratoga FCM602, S602



Riserva FCM508, S508



Pembridge FCM6520, S6520



Privacy / Low-E FCM601, S601 (XE, XC, XJ, XR, XN, LE)



Privacy / Low-E 2-Lite SDL\* FCM605, S605 (XE, XC, XJ, XR, XN, LE)



Privacy / Low-E 3-Lite SDL\* FCM606, S606 (XE, XC, XJ, XR, XN, LE)



Privacy / Low-E 4-Lite SDL\* FCM607, S607 (XE, XC, XJ, XR, XN, LE)



Privacy / Low-E 6-Lite SDL\* FCM608, S608 (XE, XC, XJ, XR, XN, LE)

### Smooth-Star. EnLiten Flush-Glazed Designs



Privacy / Low-E S4810 (XG, XE, XC, XJ, XR, XN, LE)



2-Lite SDLF1\* S4812 (XG, XE, XC, XJ, XR, XN, LE)