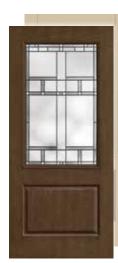

Privacy / Low-E **2000**, S2000 (XG, XE, XC, XJ, XR, XN, LE)



# 3/4-Glass Options

## Classic-Craft.

All doors available in 6'8" height and 36" width.



Bella CCM210B



Longford CCM303



Cambridge cc96, CCV05026



Lucerna CCM204

## Fiber-Classic. & Smooth-Star.

All doors available in 6'8" height and 32", 34" and 36" widths.



Blackstone FCM765, FC765, S975



Maple Park FCM902, FC902, S6102



Saratoga FCM907, FC907, S6092



Wellesley FCM147, FC147, S6091



Riserva FCM543, FC543, S543



Concorde FCM912, FC912, S912



Pembridge FCM6582, FC6582, S6582



Axis FCM1647, FC1647, S1647



Low-E 12-Lite GBG FCM82, FC82, S82



Low-E / Clear FCM32, FC32, S80



# 2/3-Glass Options

## **Classic-Craft**.

All doors available in 6'8" height and 36" width.



Homeward CCR9919, CCV9919



Homeward CCR9918, CCV9918



Augustine CCR20537, CCV20537



Augustine CCR20037



Longford CCR20523, CCV20523



Longford CCR20023, CCV22023



Cambridge CCR20526, CCV20526



Cambridge CCR20026, CCV22026



Lucerna ccR20522, CCV20522



Lucerna ccR20022, CCV22022



the state of the s

# 1/2-Glass Options

**Fiber-Classic** & **Smooth-Star**. All doors available in 6'8" height and 32", 34" and 36" widths.



Blackstone FCM109, FC109, S6000



Blackstone FCM6032, S6032



Blackstone FCM6052, S6052



Maple Park FCM901, FC901, S6101





Maple Park FCM6107, S6107



Maple Park FCM6108, S6108



**Saratoga** FCM906, FC906, S213



**Saratoga** FCM6029, S6029



**Saratoga** FCM6049, S6049



Wellesley FCM105, FC105, S214



Wellesley FCM6030, S6030



Wellesley FCM6050, S6050



**Riserva