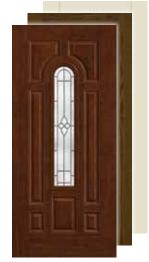

LE)



2-Lite SDLF1\* S4812 (XG, XE, XC, XJ, XR, XN, LE)



Privacy / Low-E 3-Lite SDLF1\* S4813 🌢 (XG, XE, XC, XJ, XR, XN, LE)



Privacy / Low-E 4-Lite SDLF1\* S4814 🌢 (XG, XE, XC, XJ, XR, XN, LE)



Privacy / Low-E 6-Lite SDLF1\* S4816 🌢 (XG, XE, XC, XJ, XR, XN, LE)

## **Dentil Shelves**

Fiber-Classic. & Smooth-Star.









# Center Arch-Glass Options

**Classic-Craft**<sub>®</sub> All doors available in 6'8" height and 36" width.



Bella CCM810B, CC112B



Longford CCM803



Cambridge CC16



Lucerna CCM822, CC822

## Fiber-Classic. & Smooth-Star.

All doors available in 6'8" height and 32", 34" and 36" widths.



Blackstone FCM760, FC801, S6111



Maple Park FCM904, FC904, S6105



**Saratoga FCM909,** FC909, S20



Wellesley FCM125, FC125, S6117



Riserva FCM506, FC506, S506



Concorde FCM914, FC914, S17



**Pembridge** FCM6532, FC6532, S6532



# Fan Lite, Twin Lite & Camber Top Options

# **Fiber-Classic** & **Smooth-Star**. All doors available in 6'8" height and 32", 34" and 36" widths.



Maple Park FCM736, FC736, S736



Saratoga FCM707, FC707, S707



Wellesley FCM721, FC721, S721



Concorde FCM735, FC735, S735



Pembridge FCM745, FC745, S745



Low-E GBG FCM752, FC752, S752



**Concorde FC917,** S454



Low-E GBG FC23, S255





**Privacy / Low-E FCM61,** FC61, S296 (XE, XC, XJ, XR, XN, LE)

Solid Panel

Classic-Craft Rustic Collection, Door - CCR205; Low-E Glass, Sidelites - CCR3400SL

100

100

1 ist

## Solid Panel

### **Classic-Craft**.

All doors available in 6'8" height and 36" width.



CCA1100

4-Panel Shaker CCA1145



2-Panel Craftsman Sh