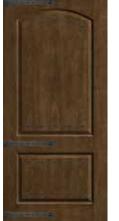

in 6'8" height and 32", 34" and 36" widths.



Maple Park FCM736, FC736, S736



Saratoga FCM707, FC707, S707



Wellesley FCM721, FC721, S721



Concorde FCM735, FC735, S735



Pembridge FCM745, FC745, S745



Low-E GBG FCM752, FC752, S752



**Concorde FC917,** S454



Low-E GBG FC23, S255





**Privacy / Low-E FCM61,** FC61, S296 (XE, XC, XJ, XR, XN, LE)

Solid Panel

Classic-Craft Rustic Collection, Door - CCR205; Low-E Glass, Sidelites - CCR3400SL

100

100

1 ist

## Solid Panel

### **Classic-Craft**.

All doors available in 6'8" height and 36" width.



CCA1100

4-Panel Shaker CCA1145



2-Panel Craftsman Shaker CCA1125



2-Panel Square Top Shaker CCA1127



Note: Product images show exterior side of door.

6-Panel CCM60, CC60, CCV060





2-Panel Plank Soft Arch CCR205, CCV205



2-Panel Soft Arch CCR200 (Shown with optional Clavos & Strap Hinges)



2-Panel 3/4 Top CC91, CCV200



2-Panel Square Top CCV220



5-Panel CCV050

## Solid Panel

### Fiber-Classic. & Smooth-Star.

All doors available in 6'8" height and 32", 34" and 36" widths.



3-Panel Square Top FCM31, FC31



2-Panel Square Top FCM220, S220



1-Panel Shaker S1100





2-Panel Square Top Shaker S120

2-Panel Soft Arch





4-Panel Square Top FC808, S960



2-Panel Craftsman Shaker S4800



8-Panel FCM134, FC134, S11



6-Panel FCM60, FC60, S210

\*To confirm fire door requirements in your jurisdiction, always check with your local building code authority.

Note: Styles available as 20 Minute Fire Door option with Ball-Bearing Hinges.



20-Minute Fire Door\*

Steel Edge 90-Minute Fire Doors\*

2-P