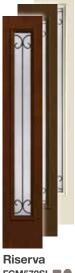

to suit your home.



## Sidelites

Classic-Craft EnLiten<sup>™</sup> Flush-Glazed Designs Sidelites available in 6'8" height and 12" and 14" widths.



CCA3401SL .

CCM9925SL .

CCR9925SL



CCV911SL



Bella CCM3410BSL ♠, CC2080BSL ♠, CCV104BSL ♠



Longford CCM3403SL , CCR3407SL , CCV103SL



CCR3406SL ( CC2044SL ( CCV106SL (



Lucerna CCM3412SL ♠, CCR3412SL ♠, CC3412SL ♠, CCV3412SL ♠

## Fiber-Classic. & Smooth-Star.

Sidelites available in 6'8" height and 10", 12" and 14" widths.



Granite Privacy Glass CCM3400XNSL ♠, CCR3400XNSL ♠, CCV100XNSL ♠



Blackstone FCM808SL . FC108SL, S4570SL .



Maple Park FCM812SL ■ ●, FC900SL, S6131SL ■ ●



Saratoga FCM815SL ■ ●, FC905SL, S602SL ■ ●



Wellesley FCM818SL ■ ●, FC104SL, S5870SL ■ ●



Internal Blinds FCM1286SL . , FC141SL, S6128SL .



**Riserva** FCM572SL ••, FC573SL, S572SL ••



Privacy / Low-E FCM12101 ■ ●, FC47, S601 ■ ● (XE, XC, XJ, XR, XN, LE)





**Privacy / Low-E CCA3400SL ▲,** CCV100SL ▲ (XC, XJ, XR, LE)

Concorde FCM809SL ■ ●, FC910SL, S4070SL ■ ●



Pembridge FCM6500SL ■ ●, FC6550SL, S6500SL ■ ●





45

## Sidelites

Note: Product images show exterior side of sidelite.

Fiber-Classic. & Smooth-Star.

EnLiten<sub>™</sub> Flush-Glazed Designs

**Fiber-Classic** & **Smooth-Star** Sidelites available in 6'8" height and 10", 12" and 14" widths.



Low-E 5-Lite GBG FCM12102SL .

FC18SL, S1170SL



Sidelites





Low-E 5-Lite SDL\* 2050SL 🌢, S2010SL

Low-E 5-Lite GBG 2050SL 🌢, S2010SL 6







なく見ていたのですので、あていた



## Transoms

All Transoms are special order. Please contact your Seal-Rite Representative for sizing