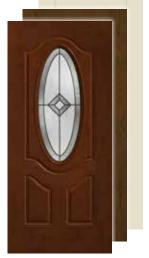

c. & Smooth-Star. EnLiten... Flush-Glazed Designs



Privacy / Low-E 9-Lite SDL\* 2150, S2150 ▲ (XG, XE, XC, XJ, XR, XN, LE)



**Privacy / Low-E FCM6041,** S6041 (XE, XC, XJ, XR, XN, LE)



9-Lite GBG FCM65, FC65, S262



9-Lite GBG FCM6022, S6022



9-Lite GBG FCM6042, S6042



# **Oval-Glass** Options

**Classic-Craft**<sub>®</sub> All doors available in 6'8" height and 36" width.



Bella CCM710B



Bella CC113B



Longford CCM703



Cambridge CC76

## Fiber-Classic. & Smooth-Star.

All doors available in 6'8" height and 32", 34" and 36" widths.



Lucerna CCM702



Blackstone FCM110, FC714, S771



Blackstone FCM164, FC164, S6085



Wellesley FCM106, FC713, S774



Wellesley FCM163, FC163, S6082



Lucerna CC78



**Concorde FCM916,** FC916, S773



**Concorde FCM915,** FC915, S6084



Pembridge FCM6577, FC6577, S6577



Pembridge FCM6575, FCO6575, S6575



Classic-Craft American Style Collection, Homeward Glass, Door – CCA211, Sidelites – CCA3401SL, Transom – HWRT, Dentil Shelf

A DESCRIPTION OF A DESC

# Craftsman Options

Classic-Craft₀ EnLiten<sub>™</sub> Flush-Glazed Designs All doors available in 6'8" height and 36" width.



Villager CCA212



Homeward CCA211



Homeward CCV911



Arborwatch CCA9100



Privacy / Low-E CCA210 (XC, XJ, XR, XN, LE)



Privacy / Low-E 3-Lite SDL CCA230 (XC, XJ, XR, XN, LE)



Privacy / Low-E 4-Lite SDL CCA240 (XC, XJ, XR, XN, LE)



Privacy / Low-E 6-Lite SDL CCA260 (XC, XJ, XR, XN, LE)



CCV910 (XC, XJ, XR, XN, LE)



Privacy / Low-E 2-Lite SDL CCV920 (XC, XJ, XR, XN, LE)



Privacy / Low-E 3-Lite SDL CCV930 (XC, XJ, XR, XN, LE)