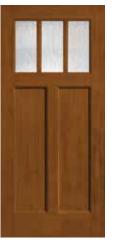

mooth-Star.

All doors available in 6'8" height and 32", 34" and 36" widths.



Lucerna CCM702



Blackstone FCM110, FC714, S771



Blackstone FCM164, FC164, S6085



Wellesley FCM106, FC713, S774



Wellesley FCM163, FC163, S6082



Lucerna CC78



**Concorde FCM916,** FC916, S773



**Concorde FCM915,** FC915, S6084



Pembridge FCM6577, FC6577, S6577



Pembridge FCM6575, FCO6575, S6575



Classic-Craft American Style Collection, Homeward Glass, Door – CCA211, Sidelites – CCA3401SL, Transom – HWRT, Dentil Shelf

A DESCRIPTION OF A DESC

# Craftsman Options

Classic-Craft₀ EnLiten<sub>™</sub> Flush-Glazed Designs All doors available in 6'8" height and 36" width.



Villager CCA212



Homeward CCA211



Homeward CCV911



Arborwatch CCA9100



Privacy / Low-E CCA210 (XC, XJ, XR, XN, LE)



Privacy / Low-E 3-Lite SDL CCA230 (XC, XJ, XR, XN, LE)



Privacy / Low-E 4-Lite SDL CCA240 (XC, XJ, XR, XN, LE)



Privacy / Low-E 6-Lite SDL CCA260 (XC, XJ, XR, XN, LE)



CCV910 (XC, XJ, XR, XN, LE)



Privacy / Low-E 2-Lite SDL CCV920 (XC, XJ, XR, XN, LE)



Privacy / Low-E 3-Lite SDL CCV930 (XC, XJ, XR, XN, LE)



Privacy / Low-E 4-Lite SDL CCV940 (XC, XJ, XR, XN, LE)



Privacy / Low-E 6-Lite SDL CCV960 (XC, XJ, XR, XN, LE)











# Craftsman Options

**Fiber-Classic** & **Smooth-Star**. All doors available in 6'8" height and 32", 34" and 36" widths.



**Craftsman Options** 



FCM609, S609



Saratoga FCM602, S602



Riserva FCM508, S508



Pembridge FCM6520, S6520



Privacy / Low-E FCM601, S601 (XE, XC, XJ, XR, XN, LE)



Privacy / Low-E 2-Lite SDL\* FCM605, S605 (XE, XC, X