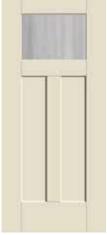

/ Low-E 3-Lite SDL CCV930 (XC, XJ, XR, XN, LE)



Privacy / Low-E 4-Lite SDL CCV940 (XC, XJ, XR, XN, LE)



Privacy / Low-E 6-Lite SDL CCV960 (XC, XJ, XR, XN, LE)











# Craftsman Options

**Fiber-Classic** & **Smooth-Star**. All doors available in 6'8" height and 32", 34" and 36" widths.



**Craftsman Options** 



FCM609, S609



Saratoga FCM602, S602



Riserva FCM508, S508



Pembridge FCM6520, S6520



Privacy / Low-E FCM601, S601 (XE, XC, XJ, XR, XN, LE)



Privacy / Low-E 2-Lite SDL\* FCM605, S605 (XE, XC, XJ, XR, XN, LE)



Privacy / Low-E 3-Lite SDL\* FCM606, S606 (XE, XC, XJ, XR, XN, LE)



Privacy / Low-E 4-Lite SDL\* FCM607, S607 (XE, XC, XJ, XR, XN, LE)



Privacy / Low-E 6-Lite SDL\* FCM608, S608 (XE, XC, XJ, XR, XN, LE)

### Smooth-Star. EnLiten Flush-Glazed Designs



Privacy / Low-E S4810 (XG, XE, XC, XJ, XR, XN, LE)



2-Lite SDLF1\* S4812 (XG, XE, XC, XJ, XR, XN, LE)



Privacy / Low-E 3-Lite SDLF1\* S4813 🌢 (XG, XE, XC, XJ, XR, XN, LE)



Privacy / Low-E 4-Lite SDLF1\* S4814 🌢 (XG, XE, XC, XJ, XR, XN, LE)



Privacy / Low-E 6-Lite SDLF1\* S4816 🌢 (XG, XE, XC, XJ, XR, XN, LE)

## **Dentil Shelves**

Fiber-Classic. & Smooth-Star.









# Center Arch-Glass Options

**Classic-Craft**<sub>®</sub> All doors available in 6'8" height and 36" width.



Bella CCM810B, CC112B



Longford CCM803



Cambridge CC16



Lucerna CCM822, CC822

## Fiber-Classic. & Smooth-Star.

All doors available in 6'8" height and 32", 34" and 36" widths.



Blackstone FCM760, FC801, S6111



Maple Park FCM904, FC904, S6105



**Saratoga FCM909,** FC909, S20



Wellesley FCM12