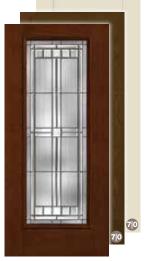

- No Stile Lines
- Flush-Glazed Glass
- Vented Sidelite
- XG Geometric Glass
- XE Satin Etch Glass
- XC Chord Glass
- XJ Chinchilla Glass
- XR Rainglass
- XN Granite Glass

\*Brand Use Study, 2018 Builder magazine.