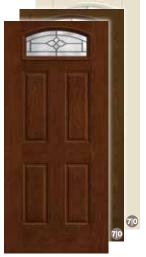

tar.









# Center Arch-Glass Options

**Classic-Craft**<sub>®</sub> All doors available in 6'8" height and 36" width.



Bella CCM810B, CC112B



Longford CCM803



Cambridge CC16



Lucerna CCM822, CC822

## Fiber-Classic. & Smooth-Star.

All doors available in 6'8" height and 32", 34" and 36" widths.



Blackstone FCM760, FC801, S6111



Maple Park FCM904, FC904, S6105



**Saratoga FCM909,** FC909, S20



Wellesley FCM125, FC125, S6117



Riserva FCM506, FC506, S506



Concorde FCM914, FC914, S17



**Pembridge** FCM6532, FC6532, S6532



# Fan Lite, Twin Lite & Camber Top Options

# **Fiber-Classic** & **Smooth-Star**. All doors available in 6'8" height and 32", 34" and 36" widths.



Maple Park FCM736, FC736, S736



Saratoga FCM707, FC707, S707



Wellesley FCM721, FC721, S721



Concorde FCM735, FC735, S735



Pembridge FCM745, FC745, S745



Low-E GBG FCM752, FC752, S752



**Concorde FC917,** S454



Low-E GBG FC23, S255





**Privacy / Low-E FCM61,** FC61, S296 (XE, XC, XJ, XR, XN, LE)

Solid Panel

Classic-Craft Rustic Collection, Door - CCR205; Low-E Glass, Sidelites - CCR3400SL

100

100

1 ist

## Solid Panel

### **Classic-Craft**.

All doors available in 6'8" height and 36" width.



CCA1100

4-Panel Shaker CCA1145



2-Panel Craftsman Shaker CCA1125



2-Panel Square Top Shaker CCA1127



Note: Product images show exterior side of door.

6-Panel CCM60, CC60, CCV060





2-Panel Plank Soft Arch CCR205, CCV205



2-Panel Soft Arch CCR200 (Shown with optional Clavos & Strap Hinges)



2-Panel 3/4 Top CC91, CCV200



2-Panel Square Top CCV220



5-Panel C