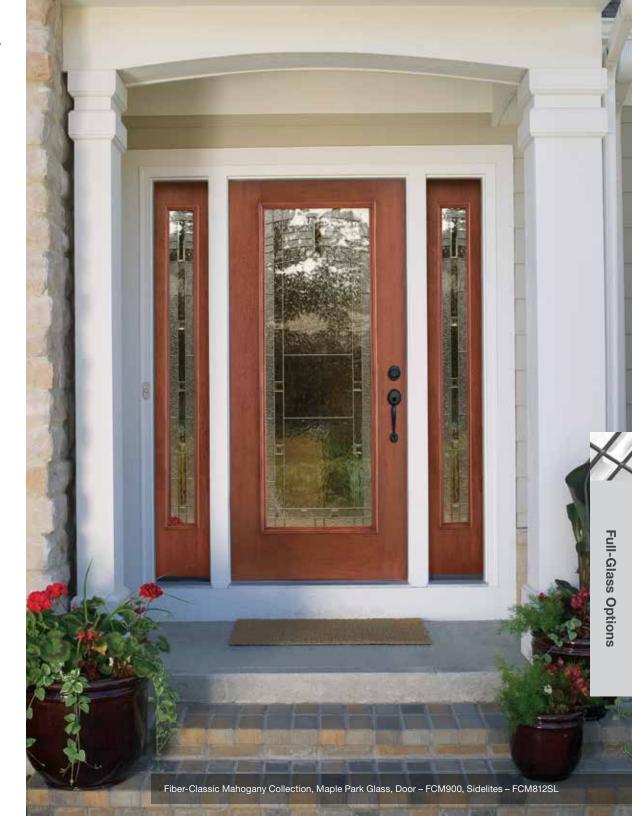

CCA2350 (XG, XC, XJ, XR, XN, LE)



Privacy / Low-E 4-Lite SDLF5 CCA2360 (XG, XC, XJ, XR, XN, LE)



Privacy / Low-E 8-Lite SDLF5 CCA2380 (XG, XC, XJ, XR, XN, LE)



Privacy / Low-E 2-Lite SDLF4 CCA2370 (XG, XC, XJ, XR, XN, LE)

# Full-Glass Options

**Fiber-Classic** & **Smooth-Star**. All doors available in 6'8" height and 32", 34" and 36" widths.



FCM108, FC108, S6002



Maple Park FCM900, FC900, S6100



Saratoga FCM905, FC905, S154



Wellesley FCM104, FC104, S155



Riserva FCM574, FC574, S574







FCM6550, FC6550, S6550



Axis FCM1652, FC1652, S1652



**Internal Blinds** FCM141, FC141, S130

\*Not recommended for use behind storm doors or to be painted dark colors, if exposed to direct sunlight.

18

# Fiber-Classic. & Smooth-Star. EnLiten... Flush-Glazed Designs



30 30







Privacy / Low-E **2000**, S2000 (XG, XE, XC, XJ, XR, XN, LE)



# 3/4-Glass Options

## Classic-Craft.

All doors available in 6'8" height and 36" width.



Bella CCM210B



Longford CCM303



Cambridge cc96, CCV05026



Lucerna CCM204

## Fiber-Classic. & Smooth-Star.

All doors available in 6'8" height and 32", 34" and 36" widths.



Blackstone FCM765, FC765, S975



Maple Park FCM902, FC902, S6102



Saratoga FCM907, FC907, S6092



Wellesley FCM147, FC147, S6091



Riserva FCM543, FC543, S543



Concorde FCM912, FC912, S912



Pembridge FCM6582, FC6582, S6582



Axis FCM1647, FC1647, S1647



Low-E 12-Lite GBG FCM82, FC82, S82



Low-E / Clear FCM32, FC32, S80



# 2/3-Glass Options

## **Classic-Craft**.

All doors available in 6'8" height and 36" width.



Homeward CCR9919, CCV99