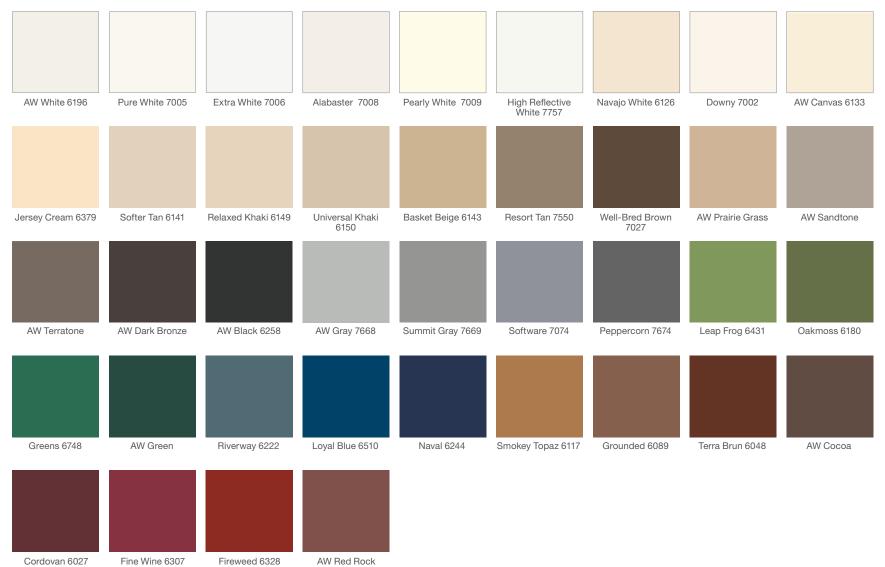

## A R-Values

Built with a polyurethane foam core that offers up to four times the insulating R-Value of wood\*, Therma-Tru fiberglass doors insulate against cold and heat for exceptional energy efficiency.