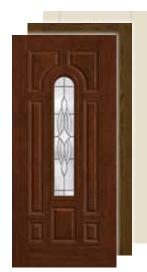

-Glazed Designs



Privacy / Low-E S4810 (XG, XE, XC, XJ, XR, XN, LE)



2-Lite SDLF1\* S4812 (XG, XE, XC, XJ, XR, XN, LE)



Privacy / Low-E 3-Lite SDLF1\* S4813 🌢 (XG, XE, XC, XJ, XR, XN, LE)



Privacy / Low-E 4-Lite SDLF1\* S4814 🌢 (XG, XE, XC, XJ, XR, XN, LE)



Privacy / Low-E 6-Lite SDLF1\* S4816 🌢 (XG, XE, XC, XJ, XR, XN, LE)

## **Dentil Shelves**

Fiber-Classic. & Smooth-Star.









# Center Arch-Glass Options

**Classic-Craft**<sub>®</sub> All doors available in 6'8" height and 36" width.



Bella CCM810B, CC112B



Longford CCM803



Cambridge CC16



Lucerna CCM822, CC822

## Fiber-Classic. & Smooth-Star.

All doors available in 6'8" height and 32", 34" and 36" widths.



Blackstone FCM760, FC801, S6111



Maple Park FCM904, FC904, S6105



**Saratoga FCM909,** FC909, S20



Wellesley FCM125, FC125, S6117



Riserva FCM506, FC506, S506



Concorde FCM914, FC914, S17



**Pembridge** FCM6532, FC6532, S6532



# Fan Lite, Twin Lite & Camber Top Options

# **Fiber-Classic** & **Smooth-Star**. All doors available in 6'8" height and 32", 34" and 36" widths.



Maple Park FCM736, FC736, S736



Saratoga FCM707, FC707, S707



Wellesley FCM721, FC721, S721



Concorde FCM735, FC735, S735



Pembridge FCM745, FC745, S745



Low-E GBG FCM752, FC752, S752



**Concorde FC917,** S454



Low-E GBG FC23, S255





**Privacy / Low-E FCM61,** FC61, S296 (XE, XC, XJ, XR, XN, LE)

Solid Panel

Classic-Craft Rustic Collection, Door - CCR205; Low-E Glass, Sidelites - CCR3400SL

100

100

1 ist

## Solid Panel

### **Classic-Craft**.

All doors available in 6'8" height and 36"