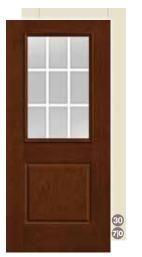

LE

SDL

GBG

70

30

8

Low-E

Simulated Divided Lites

SDLF1 Simulated Divided Lites SDLF3 Simulated Divided Lites

SDI F4 Simulated Divided Lites

SDLF5 Simulated Divided Lites

Grilles Between Glass

Available in 7'0" Height

Not available in 10" Width

Available in 30" Width