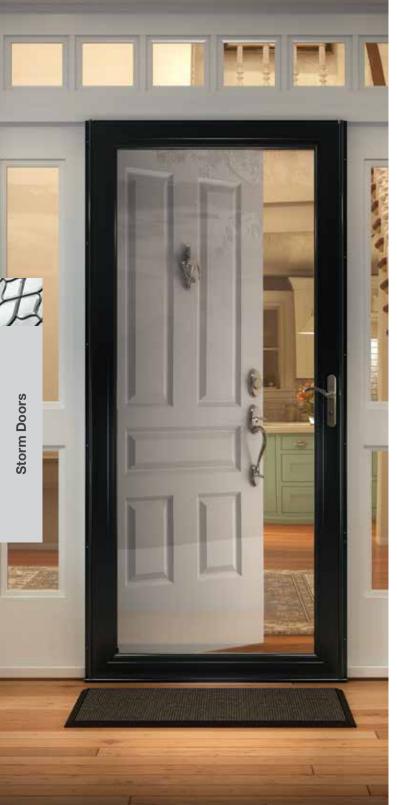

### **Kick Plates**

Satin Nickel



Brass



Aged Bronze





Satin Nickel







**Peep Sites** 

Satin Nickel

Aged Bronze



Satin Nickel Brass

**Door Knockers** 

### Pet Door



## **Clavos & Strap Hinge**





18"

Dentil Shelves Classic-Craft.

American Style 4-Block American Style 4-Block American Style 16-Block American Style 16-Block

### Fiber-Classic. & Smooth-Star.



Smooth 4-Block\*

Accessories

Dentil S Classic-

\*Not recommended for use behind storm doors or to be painted dark colors, if exposed to direct sunlight.

Note: Dura-Tech<sup>™</sup> and Dura-Frame<sup>™</sup> are not covered under Therma-Tru's warranty. See your C&L Ward representative for warranty information. Finish colors may vary from an actual application due to fluctuations in finishing or printing.



## Storm Doors







Full View Interchangable

Fullview Retractable

- 3/4 Light Panel Ventilating
- 1/2 Light Panel Ventilating

### **Standard Colors**



## **Handleset Options**





\*Available in select models only.

Note: Andersen® is not covered under Therma-Tru's warranty. See www.andersenwindows.com for warranty information. Entry doors can be ordered to match the color of the storm door. Discuss options with your sales representative.

## Therma-Tru<sub>®</sub> Door Systems

#### Independent Laboratory Performance Testing

At the time of manufacture, Therma-Tru exterior door systems (properly assembled with all genuine Therma-Tru components) have been tested under one or more of the following performance specifications: structural load. uniform load deflection. vertical load