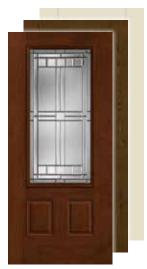

00



Saratoga FCM905, FC905, S154



Wellesley FCM104, FC104, S155



Riserva FCM574, FC574, S574







FCM6550, FC6550, S6550



Axis FCM1652, FC1652, S1652



**Internal Blinds** FCM141, FC141, S130

\*Not recommended for use behind storm doors or to be painted dark colors, if exposed to direct sunlight.

18

# Fiber-Classic. & Smooth-Star. EnLiten... Flush-Glazed Designs



30 30







Privacy / Low-E **2000**, S2000 (XG, XE, XC, XJ, XR, XN, LE)



# 3/4-Glass Options

## Classic-Craft.

All doors available in 6'8" height and 36" width.



Bella CCM210B



Longford CCM303



Cambridge cc96, CCV05026



Lucerna CCM204

## Fiber-Classic. & Smooth-Star.

All doors available in 6'8" height and 32", 34" and 36" widths.



Blackstone FCM765, FC765, S975



Maple Park FCM902, FC902, S6102



Saratoga FCM907, FC907, S6092



Wellesley FCM147, FC147, S6091



Riserva FCM543, FC543, S543



Concorde FCM912, FC912, S912



Pembridge FCM6582, FC6582, S6582



Axis FCM1647, FC1647, S1647



Low-E 12-Lite GBG FCM82, FC82, S82



Low-E / Clear FCM32, FC32, S80



# 2/3-Glass Options

## **Classic-Craft**.

All doors available in 6'8" height and 36" width.



Homeward CCR9919, CCV9919



Homeward CCR9918, CCV9918



Augustine CCR20537, CCV20537



Augustine CCR20037



Longford CCR20523, CCV20523



Longford CCR20023, CCV22023



Cambridge CCR20526, CCV20526



Cambridge CCR20026, CCV22026



Lucerna ccR20522, CCV20522



Lucerna ccR20022, CCV22022



the state of the s

# 1/2-Glass Options

**Fiber-Classic** & **Smooth-Star**. All doors available in 6'8" height and 32", 34" and 36"