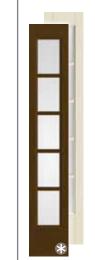

S4570SL .



Maple Park FCM812SL ■ ●, FC900SL, S6131SL ■ ●



Saratoga FCM815SL ■ ●, FC905SL, S602SL ■ ●



Wellesley FCM818SL ■ ●, FC104SL, S5870SL ■ ●



Internal Blinds FCM1286SL . , FC141SL, S6128SL .



**Riserva** FCM572SL ••, FC573SL, S572SL ••



Privacy / Low-E FCM12101 ■ ●, FC47, S601 ■ ● (XE, XC, XJ, XR, XN, LE)





**Privacy / Low-E CCA3400SL ▲,** CCV100SL ▲ (XC, XJ, XR, LE)

Concorde FCM809SL ■ ●, FC910SL, S4070SL ■ ●



Pembridge FCM6500SL ■ ●, FC6550SL, S6500SL ■ ●





45

## Sidelites

Note: Product images show exterior side of sidelite.

Fiber-Classic. & Smooth-Star.

EnLiten<sub>™</sub> Flush-Glazed Designs

**Fiber-Classic** & **Smooth-Star** Sidelites available in 6'8" height and 10", 12" and 14" widths.



Low-E 5-Lite GBG FCM12102SL .

FC18SL, S1170SL



Sidelites





Low-E 5-Lite SDL\* 2050SL 🌢, S2010SL

Low-E 5-Lite GBG 2050SL 🌢, S2010SL 6







なく見ていたのですので、あていた



## Transoms

All Transoms are special order. Please contact your Seal-Rite Representative for sizing, availability and pricing.

## Single Door with Transom



## Single Door with Sidelite & Transom





## Patio Door with Transom

| LE GBG |
|--------|

Note: Transoms can be stained or painted to match a Classic-Craft, Fiber-Classic or Smooth-Star door system. An intermediate header is highly recommended. Transoms are shipped uninstalled from double door units.

### 49

## Single Door with Sidelites & Transom

| 1 | - Incl                |                |
|---|-----------------------|----------------|
|   | and the second second |                |
|   | <br>                  |