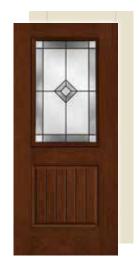

- No Stile Lines
- Flush-Glazed Glass
- Vented Sidelite
- XG Geometric Glass
- XE Satin Etch Glass
- XC Chord Glass
- XJ Chinchilla Glass
- XR Rainglass
- XN Granite Glass

\*Brand Use Study, 2018 Builder magazine.