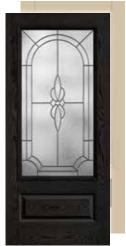

CCA2370 (XG, XC, XJ, XR, XN, LE)

# Full-Glass Options

**Fiber-Classic** & **Smooth-Star**. All doors available in 6'8" height and 32", 34" and 36" widths.



FCM108, FC108, S6002



Maple Park FCM900, FC900, S6100



Saratoga FCM905, FC905, S154



Wellesley FCM104, FC104, S155



Riserva FCM574, FC574, S574







FCM6550, FC6550, S6550



Axis FCM1652, FC1652, S1652



**Internal Blinds** FCM141, FC141, S130

\*Not recommended for use behind storm doors or to be painted dark colors, if exposed to direct sunlight.

18

# Fiber-Classic. & Smooth-Star. EnLiten... Flush-Glazed Designs



30 30







Privacy / Low-E **2000**, S2000 (XG, XE, XC, XJ, XR, XN, LE)



# 3/4-Glass Options

## Classic-Craft.

All doors available in 6'8" height and 36" width.



Bella CCM210B



Longford CCM303



Cambridge cc96, CCV05026



Lucerna CCM204

## Fiber-Classic. & Smooth-Star.

All doors available in 6'8" height and 32", 34" and 36" widths.



Blackstone FCM765, FC765, S975



Maple Park FCM902, FC902, S6102



Saratoga FCM907, FC907, S6092



Wellesley FCM147, FC147, S6091



Riserva FCM543, FC543, S543



Concorde FCM912, FC912, S912



Pembridge FCM6582, FC6582, S6582



Axis FCM1647, FC1647, S1647



Low-E 12-Lite GBG FCM82, FC82, S82



Low-E / Clear FCM32, FC32, S80



# 2/3-Glass Options

## **Classic-Craft**.

All doors available in 6'8" height and 36" width.



Homeward CCR9919, CCV9919



Homeward CCR9918, CCV9918



Augustine CCR20537, CCV20537



Augustine CCR20037



Longford CCR20523, CCV20523



Longford CCR20023, CCV22023



Cambridge CCR20526, CCV20526



Cambridge CC