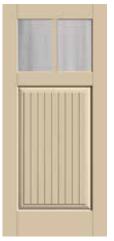

sley FCM163, FC163, S6082



Lucerna CC78



**Concorde FCM916,** FC916, S773



**Concorde FCM915,** FC915, S6084



Pembridge FCM6577, FC6577, S6577



Pembridge FCM6575, FCO6575, S6575



Classic-Craft American Style Collection, Homeward Glass, Door – CCA211, Sidelites – CCA3401SL, Transom – HWRT, Dentil Shelf

A DESCRIPTION OF A DESC

# Craftsman Options

Classic-Craft₀ EnLiten<sub>™</sub> Flush-Glazed Designs All doors available in 6'8" height and 36" width.



Villager CCA212



Homeward CCA211



Homeward CCV911



Arborwatch CCA9100



Privacy / Low-E CCA210 (XC, XJ, XR, XN, LE)



Privacy / Low-E 3-Lite SDL CCA230 (XC, XJ, XR, XN, LE)



Privacy / Low-E 4-Lite SDL CCA240 (XC, XJ, XR, XN, LE)



Privacy / Low-E 6-Lite SDL CCA260 (XC, XJ, XR, XN, LE)



CCV910 (XC, XJ, XR, XN, LE)



Privacy / Low-E 2-Lite SDL CCV920 (XC, XJ, XR, XN, LE)



Privacy / Low-E 3-Lite SDL CCV930 (XC, XJ, XR, XN, LE)



Privacy / Low-E 4-Lite SDL CCV940 (XC, XJ, XR, XN, LE)



Privacy / Low-E 6-Lite SDL CCV960 (XC, XJ, XR, XN, LE)











# Craftsman Options

**Fiber-Classic** & **Smooth-Star**. All doors available in 6'8" height and 32", 34" and 36" widths.



**Craftsman Options** 



FCM609, S609



Saratoga FCM602, S602



Riserva FCM508, S508



Pembridge FCM6520, S6520



Privacy / Low-E FCM601, S601 (XE, XC, XJ, XR, XN, LE)



Privacy / Low-E 2-Lite SDL\* FCM605, S605 (XE, XC, XJ, XR, XN, LE)



Privacy / Low-E 3-Lite SDL\* FCM606, S606 (XE, XC, XJ, XR, XN, LE)



Privacy / Low-E 4-Lite SDL\* FCM607, S607 (XE, XC, XJ, XR, XN, LE)



Privacy / Low-E 6-Lite SDL\* FCM608, S608 (XE,