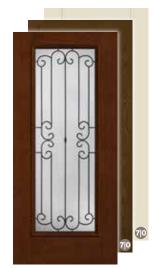

Geometric Glass CCA2400XG



Privacy / Low-E 3-Lite SDLF4 CCA2300 (XG, XC, XJ, XR, XN, LE)



Privacy / Low-E 4-Lite SDLF4 CCA2310 (XG, XC, XJ, XR, XN, LE)



Privacy / Low-E 5-Lite SDLF3 CCA2320 (XG, XC, XJ, XR, XN, LE)



Privacy / Low-E 6-Lite SDLF3 CCA2330 (XG, XC, XJ, XR, XN, LE)





Privacy / Low-E 3-Lite SDLF5 CCA2350 (XG, XC, XJ, XR, XN, LE)



Privacy / Low-E 4-Lite SDLF5 CCA2360 (XG, XC, XJ, XR, XN, LE)



Privacy / Low-E 8-Lite SDLF5 CCA2380 (XG, XC, XJ, XR, XN, LE)



Privacy / Low-E 2-Lite SDLF4 CCA2370 (XG, XC, XJ, XR, XN, LE)

# Full-Glass Options

**Fiber-Classic** & **Smooth-Star**. All doors available in 6'8" height and 32", 34" and 36" widths.



FCM108, FC108, S6002



Maple Park FCM900, FC900, S6100



Saratoga FCM905, FC905, S154



Wellesley FCM104, FC104, S155



Riserva FCM574, FC574, S574







FCM6550, FC6550, S6550



Axis FCM1652, FC1652, S1652



**Internal Blinds** FCM141, FC141, S130

\*Not recommended for use behind storm doors or to be painted dark colors, if exposed to direct sunlight.

18

# Fiber-Classic. & Smooth-Star. EnLiten... Flush-Glazed Designs



30 30







Privacy / Low-E **2000**, S2000 (XG, XE, XC, XJ, XR, XN, LE)



# 3/4-Glass Options

## Classic-Craft.

All doors available in 6'8" height and 36" width.



Bella CCM210B



Longford CCM303



Cambridge cc96, CCV05026



Lucerna CCM204

## Fiber-Classic. & Smooth-Star.

All doors available in 6'8" height and 32", 34" and 36" widths.



Blackstone FCM765, FC765, S975



Maple Park FCM902, FC902, S6102



Saratoga FCM907, FC907, S6092



Wellesley FCM147, FC147, S6091