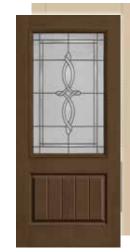

## Classic-Craft.

All doors available in 6'8" height and 36" width.



Bella CCM210B



Longford CCM303



Cambridge cc96, CCV05026



Lucerna CCM204

## Fiber-Classic. & Smooth-Star.

All doors available in 6'8" height and 32", 34" and 36" widths.



Blackstone FCM765, FC765, S975



Maple Park FCM902, FC902, S6102



Saratoga FCM907, FC907, S6092



Wellesley FCM147, FC147, S6091



Riserva FCM543, FC543, S543



Concorde FCM912, FC912, S912



Pembridge FCM6582, FC6582, S6582



Axis FCM1647, FC1647, S1647



Low-E 12-Lite GBG FCM82, FC82, S82



Low-E / Clear FCM32, FC32, S80



# 2/3-Glass Options

## **Classic-Craft**.

All doors available in 6'8" height and 36" width.



Homeward CCR9919, CCV9919



Homeward CCR9918, CCV9918



Augustine CCR20537, CCV20537



Augustine CCR20037



Longford CCR20523, CCV20523



Longford CCR20023, CCV22023



Cambridge CCR20526, CCV20526



Cambridge CCR20026, CCV22026



Lucerna ccR20522, CCV20522



Lucerna ccR20022, CCV22022



the state of the s

# 1/2-Glass Options

**Fiber-Classic** & **Smooth-Star**. All doors available in 6'8" height and 32", 34" and 36" widths.



Blackstone FCM109, FC109, S6000



Blackstone FCM6032, S6032



Blackstone FCM6052, S6052



Maple Park FCM901, FC901, S6101





Maple Park FCM6107, S6107



Maple Park FCM6108, S6108



**Saratoga** FCM906, FC906, S213



**Saratoga** FCM6029, S6029



**Saratoga** FCM6049, S6049



Wellesley FCM105, FC105, S214



Wellesley FCM6030, S6030



Wellesley FCM6050, S6050



**Riserva** FCM581, FC581, S581



**Riserva FCM575,** S575

# 1/2-Glass Options

**Fiber-Cl