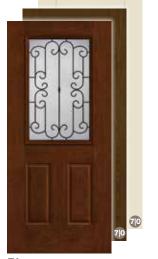

, CCV9919



Homeward CCR9918, CCV9918



Augustine CCR20537, CCV20537



Augustine CCR20037



Longford CCR20523, CCV20523



Longford CCR20023, CCV22023



Cambridge CCR20526, CCV20526



Cambridge CCR20026, CCV22026



Lucerna ccR20522, CCV20522



Lucerna ccR20022, CCV22022



the state of the s

# 1/2-Glass Options

**Fiber-Classic** & **Smooth-Star**. All doors available in 6'8" height and 32", 34" and 36" widths.



Blackstone FCM109, FC109, S6000



Blackstone FCM6032, S6032



Blackstone FCM6052, S6052



Maple Park FCM901, FC901, S6101





Maple Park FCM6107, S6107



Maple Park FCM6108, S6108



**Saratoga** FCM906, FC906, S213



**Saratoga** FCM6029, S6029



**Saratoga** FCM6049, S6049



Wellesley FCM105, FC105, S214



Wellesley FCM6030, S6030



Wellesley FCM6050, S6050



**Riserva** FCM581, FC581, S581



**Riserva FCM575,** S575

# 1/2-Glass Options

**Fiber-Classic** & **Smooth-Star**. All doors available in 6'8" height and 32", 34" and 36" widths.



FCM577, S577

70

Concorde FCM911, FC911, S426



Concorde FCM6026, S6026



Concorde FCM6046, S6046



Pembridge FCM6560, FC6560, S6560



Pembridge FCM6565, S6565



Pembridge FCM6568, S6568



Axis FCM1654, FC1654, S1654



Axis FCM1656, S1656



Internal Blinds FCM678, FC678, S132







FCM6035, S6035

Internal Blinds FCM6055, S6055



**Privacy / Low-E FCM62,** FC62, S206 (XE, XC, XJ, XR, XN, LE)



**Privacy / Low-E FCM6021,** S6021 (XE, XC, XJ, XR, XN, LE)

Fiber-Classic. & Smooth-Star. EnLiten... Flush-Glazed Designs



Privacy / Low-E 9-Lite SDL\* 2150, S2150 ▲ (XG, XE, XC, XJ, XR, XN, LE)



**