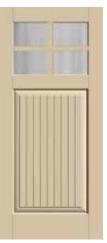

Pembridge FCM6577, FC6577, S6577



Pembridge FCM6575, FCO6575, S6575



Classic-Craft American Style Collection, Homeward Glass, Door – CCA211, Sidelites – CCA3401SL, Transom – HWRT, Dentil Shelf

A DESCRIPTION OF A DESC

# Craftsman Options

Classic-Craft₀ EnLiten<sub>™</sub> Flush-Glazed Designs All doors available in 6'8" height and 36" width.



Villager CCA212



Homeward CCA211



Homeward CCV911



Arborwatch CCA9100



Privacy / Low-E CCA210 (XC, XJ, XR, XN, LE)



Privacy / Low-E 3-Lite SDL CCA230 (XC, XJ, XR, XN, LE)



Privacy / Low-E 4-Lite SDL CCA240 (XC, XJ, XR, XN, LE)



Privacy / Low-E 6-Lite SDL CCA260 (XC, XJ, XR, XN, LE)



CCV910 (XC, XJ, XR, XN, LE)



Privacy / Low-E 2-Lite SDL CCV920 (XC, XJ, XR, XN, LE)



Privacy / Low-E 3-Lite SDL CCV930 (XC, XJ, XR, XN, LE)



Privacy / Low-E 4-Lite SDL CCV940 (XC, XJ, XR, XN, LE)



Privacy / Low-E 6-Lite SDL CCV960 (XC, XJ, XR, XN, LE)











# Craftsman Options

**Fiber-Classic** & **Smooth-Star**. All doors available in 6'8" height and 32", 34" and 36" widths.



**Craftsman Options** 



FCM609, S609



Saratoga FCM602, S602



Riserva FCM508, S508



Pembridge FCM6520, S6520



Privacy / Low-E FCM601, S601 (XE, XC, XJ, XR, XN, LE)



Privacy / Low-E 2-Lite SDL\* FCM605, S605 (XE, XC, XJ, XR, XN, LE)



Privacy / Low-E 3-Lite SDL\* FCM606, S606 (XE, XC, XJ, XR, XN, LE)



Privacy / Low-E 4-Lite SDL\* FCM607, S607 (XE, XC, XJ, XR, XN, LE)



Privacy / Low-E 6-Lite SDL\* FCM608, S608 (XE, XC, XJ, XR, XN, LE)

### Smooth-Star. EnLiten Flush-Glazed Designs



Privacy / Low-E S4810 (XG, XE, XC, XJ, XR, XN,