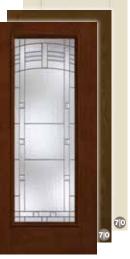

- No Stile Lines
- Flush-Glazed Glass
- Vented Sidelite
- XG Geometric Glass
- XE Satin Etch Glass
- XC Chord Glass
- XJ Chinchilla Glass
- XR Rainglass
- XN Granite Glass

\*Brand Use Study, 2018 Builder magazine.