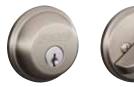

tor pushes moisture away.



## **4** Ball-Bearing Hinges

Hinges with ball-bearings protect each hinge pivot, offering added support and stability to help keep your door opening and closing smoothly. Standard on Classic-Craft, Smooth-Star and Steel Doors.



## **3** Seal-Rite Exact Size Sidelite Units

Mullions not only give the hinges and lock a place to anchor, they come in a range of sizes from 1"-3" in width per mullion to help create an entry door system to fit the opening of your home.



## Hardware Options Styles shown in Satin Nickel but are available in all 6 finishes





Handlesets

F58 Addison Ext. x F59 Accent Int. Addison Backplate





F58 Plymouth Ext. x F59 Plymouth Int.

Levers

Accent

Flair





Plymouth





F58 Camelot Ext.

x F59 Georgian Int.

Camelot Backplate



**B60** 



BE469NX Century Electronic DB (not available in Bright Brass)



### **Finish Options**









Aged Bronze









Antique Brass

Antique Pewter

## Multi-Point Locking Systems (MPLS)

## Lever-Style MPLS

(Highly recommended for 8'0" and double fiberglass doors. Not available for steel doors.)



### **Standard Door Options**





(For door systems with an astragal.)

### **Finish Options**





2 1" premium stainless steel deadbolt. 3 Integrated mishandling device.

0

0

G

## Grip-Style MPLS

(Highly recommended for 8'0" fiberglass doors. Active option only. Not available for door systems with an astragal. Not available for steel doors.)



Tongue Heights: 6'8"

#### 7'0" Outswing 8'0"

**Configurations:** 

Inswing

### **Finish Options**



Brushed Black Oil-Rubbed N