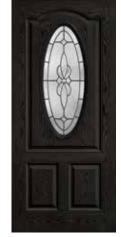

FC6560, S6560



Pembridge FCM6565, S6565



Pembridge FCM6568, S6568



Axis FCM1654, FC1654, S1654



Axis FCM1656, S1656



Internal Blinds FCM678, FC678, S132







FCM6035, S6035

Internal Blinds FCM6055, S6055



**Privacy / Low-E FCM62,** FC62, S206 (XE, XC, XJ, XR, XN, LE)



**Privacy / Low-E FCM6021,** S6021 (XE, XC, XJ, XR, XN, LE)

Fiber-Classic. & Smooth-Star. EnLiten... Flush-Glazed Designs



Privacy / Low-E 9-Lite SDL\* 2150, S2150 ▲ (XG, XE, XC, XJ, XR, XN, LE)



**Privacy / Low-E FCM6041,** S6041 (XE, XC, XJ, XR, XN, LE)



9-Lite GBG FCM65, FC65, S262



9-Lite GBG FCM6022, S6022



9-Lite GBG FCM6042, S6042



# **Oval-Glass** Options

**Classic-Craft**<sub>®</sub> All doors available in 6'8" height and 36" width.



Bella CCM710B



Bella CC113B



Longford CCM703



Cambridge CC76

## Fiber-Classic. & Smooth-Star.

All doors available in 6'8" height and 32", 34" and 36" widths.



Lucerna CCM702



Blackstone FCM110, FC714, S771



Blackstone FCM164, FC164, S6085



Wellesley FCM106, FC713, S774



Wellesley FCM163, FC163, S6082



Lucerna CC78



**Concorde FCM916,** FC916, S773



**Concorde FCM915,** FC915, S6084



Pembridge FCM6577, FC6577, S6577



Pembridge FCM6575, FCO6575, S6575



Classic-Craft American Style Collection, Homeward Glass, Door – CCA211, Sidelites – CCA3401SL, Transom – HWRT, Dentil Shelf

A DESCRIPTION OF A DESC

# Craftsman Options

Classic-Craft₀ EnLiten<sub>™</sub> Flush-Glazed Designs All doors available in 6'8" height and 36" width.



Villager CCA212



Homeward CCA211



Homeward CCV911



Arborwatch CCA9100



Privac