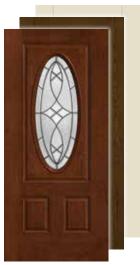

FCM6035, S6035

Internal Blinds FCM6055, S6055



**Privacy / Low-E FCM62,** FC62, S206 (XE, XC, XJ, XR, XN, LE)



**Privacy / Low-E FCM6021,** S6021 (XE, XC, XJ, XR, XN, LE)

Fiber-Classic. & Smooth-Star. EnLiten... Flush-Glazed Designs



Privacy / Low-E 9-Lite SDL\* 2150, S2150 ▲ (XG, XE, XC, XJ, XR, XN, LE)



**Privacy / Low-E FCM6041,** S6041 (XE, XC, XJ, XR, XN, LE)



9-Lite GBG FCM65, FC65, S262



9-Lite GBG FCM6022, S6022



9-Lite GBG FCM6042, S6042



# **Oval-Glass** Options

**Classic-Craft**<sub>®</sub> All doors available in 6'8" height and 36" width.



Bella CCM710B



Bella CC113B



Longford CCM703



Cambridge CC76

## Fiber-Classic. & Smooth-Star.

All doors available in 6'8" height and 32", 34" and 36" widths.



Lucerna CCM702



Blackstone FCM110, FC714, S771



Blackstone FCM164, FC164, S6085



Wellesley FCM106, FC713, S774



Wellesley FCM163, FC163, S6082



Lucerna CC78



**Concorde FCM916,** FC916, S773



**Concorde FCM915,** FC915, S6084



Pembridge FCM6577, FC6577, S6577



Pembridge FCM6575, FCO6575, S6575



Classic-Craft American Style Collection, Homeward Glass, Door – CCA211, Sidelites – CCA3401SL, Transom – HWRT, Dentil Shelf

A DESCRIPTION OF A DESC

# Craftsman Options

Classic-Craft₀ EnLiten<sub>™</sub> Flush-Glazed Designs All doors available in 6'8" height and 36" width.



Villager CCA212



Homeward CCA211



Homeward CCV911



Arborwatch CCA9100



Privacy / Low-E CCA210 (XC, XJ, XR, XN, LE)



Privacy / Low-E 3-Lite SDL CCA230 (XC, XJ, XR, XN, LE)



Privacy / Low-E 4-Lite SDL CCA240 (XC, XJ, XR, XN, LE)



Privacy / Lo