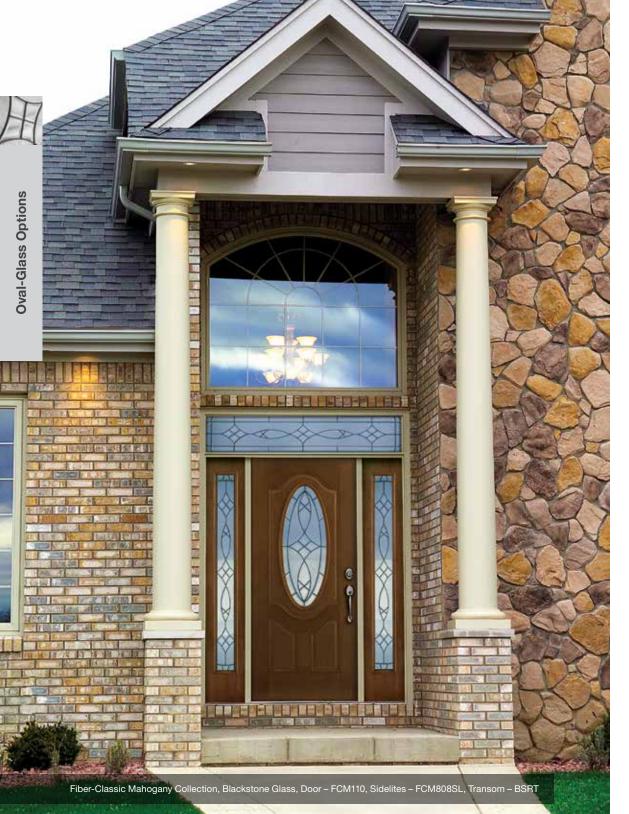

height and 32", 34" and 36" widths.



FCM577, S577

70

Concorde FCM911, FC911, S426



Concorde FCM6026, S6026



Concorde FCM6046, S6046



Pembridge FCM6560, FC6560, S6560



Pembridge FCM6565, S6565



Pembridge FCM6568, S6568



Axis FCM1654, FC1654, S1654



Axis FCM1656, S1656



Internal Blinds FCM678, FC678, S132







FCM6035, S6035

Internal Blinds FCM6055, S6055



**Privacy / Low-E FCM62,** FC62, S206 (XE, XC, XJ, XR, XN, LE)



**Privacy / Low-E FCM6021,** S6021 (XE, XC, XJ, XR, XN, LE)

Fiber-Classic. & Smooth-Star. EnLiten... Flush-Glazed Designs



Privacy / Low-E 9-Lite SDL\* 2150, S2150 ▲ (XG, XE, XC, XJ, XR, XN, LE)



**Privacy / Low-E FCM6041,** S6041 (XE, XC, XJ, XR, XN, LE)



9-Lite GBG FCM65, FC65, S262



9-Lite GBG FCM6022, S6022



9-Lite GBG FCM6042, S6042



# **Oval-Glass** Options

**Classic-Craft**<sub>®</sub> All doors available in 6'8" height and 36" width.



Bella CCM710B



Bella CC113B



Longford CCM703



Cambridge CC76

## Fiber-Classic. & Smooth-Star.

All doors available in 6'8" height and 32", 34" and 36" widths.



Lucerna CCM702



Blackstone FCM110, FC714, S771



Blackstone FCM164, FC164, S6085



Wellesley FCM106, FC713, S774



Wellesley FCM163, FC163, S6082



Lucerna CC78



**Concorde FCM916,** FC916, S773



**Concorde FCM915,** FC915, S6084



Pembridge FCM6577, FC6577, S6577



Pembridge FCM6575, FCO6575, S6575



Classic-Craft American Style Collection, Homeward Glass, Door – CCA211, Sidelites – CCA3401SL, Transom – HWRT, Dentil Shelf

A DESCRIPTION OF A DESC

# Craftsman Options

Classic-Craft₀ EnLiten<sub>™</sub