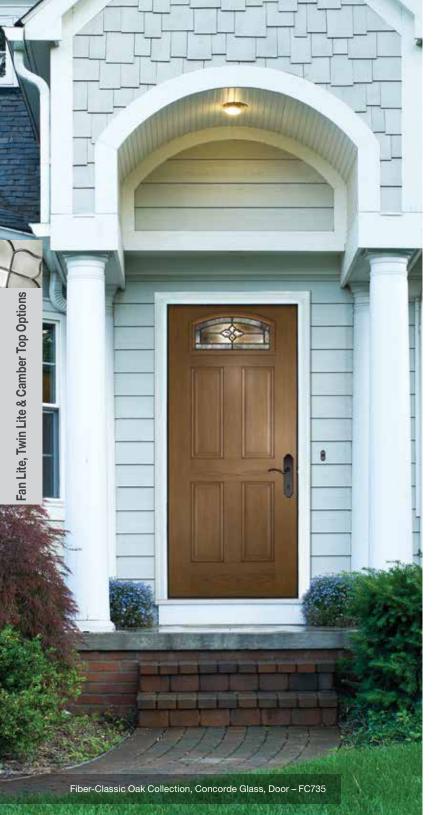

Low-E 3-Lite SDLF1\* S4813 🌢 (XG, XE, XC, XJ, XR, XN, LE)



Privacy / Low-E 4-Lite SDLF1\* S4814 🌢 (XG, XE, XC, XJ, XR, XN, LE)



Privacy / Low-E 6-Lite SDLF1\* S4816 🌢 (XG, XE, XC, XJ, XR, XN, LE)

## **Dentil Shelves**

Fiber-Classic. & Smooth-Star.









# Center Arch-Glass Options

**Classic-Craft**<sub>®</sub> All doors available in 6'8" height and 36" width.



Bella CCM810B, CC112B



Longford CCM803



Cambridge CC16



Lucerna CCM822, CC822

## Fiber-Classic. & Smooth-Star.

All doors available in 6'8" height and 32", 34" and 36" widths.



Blackstone FCM760, FC801, S6111



Maple Park FCM904, FC904, S6105



**Saratoga FCM909,** FC909, S20



Wellesley FCM125, FC125, S6117



Riserva FCM506, FC506, S506



Concorde FCM914, FC914, S17



**Pembridge** FCM6532, FC6532, S6532



# Fan Lite, Twin Lite & Camber Top Options

# **Fiber-Classic** & **Smooth-Star**. All doors available in 6'8" height and 32", 34" and 36" widths.



Maple Park FCM736, FC736, S736



Saratoga FCM707, FC707, S707



Wellesley FCM721, FC721, S721



Concorde FCM735, FC735, S735



Pembridge FCM745, FC745, S745



Low-E GBG FCM752, FC752, S752



**Concorde FC917,** S454



Low-E GBG FC23, S255





**Privacy / Low-E FCM61,** FC61, S296 (XE, XC, XJ, XR, XN, LE)

Solid Panel

Classic-Craft Rustic Collection, Door - CCR205; Low-E Glass, Sidelites - CCR3400SL

100

100

1 ist

## Solid Panel

### **Classic-Craft**.

All doors available in 6'8" height and 36" width.



CCA1100

4-Panel Shaker CCA1145



2-Panel Craftsman Shaker CCA1125



2-Panel Square Top Shaker CCA1127



Note: Product imag