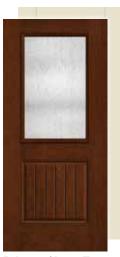

50



**Riserva** FCM581, FC581, S581



**Riserva FCM575,** S575

# 1/2-Glass Options

**Fiber-Classic** & **Smooth-Star**. All doors available in 6'8" height and 32", 34" and 36" widths.



FCM577, S577

70

Concorde FCM911, FC911, S426



Concorde FCM6026, S6026



Concorde FCM6046, S6046



Pembridge FCM6560, FC6560, S6560



Pembridge FCM6565, S6565



Pembridge FCM6568, S6568



Axis FCM1654, FC1654, S1654



Axis FCM1656, S1656



Internal Blinds FCM678, FC678, S132







FCM6035, S6035

Internal Blinds FCM6055, S6055



**Privacy / Low-E FCM62,** FC62, S206 (XE, XC, XJ, XR, XN, LE)



**Privacy / Low-E FCM6021,** S6021 (XE, XC, XJ, XR, XN, LE)

Fiber-Classic. & Smooth-Star. EnLiten... Flush-Glazed Designs



Privacy / Low-E 9-Lite SDL\* 2150, S2150 ▲ (XG, XE, XC, XJ, XR, XN, LE)



**Privacy / Low-E FCM6041,** S6041 (XE, XC, XJ, XR, XN, LE)



9-Lite GBG FCM65, FC65, S262



9-Lite GBG FCM6022, S6022



9-Lite GBG FCM6042, S6042



# **Oval-Glass** Options

**Classic-Craft**<sub>®</sub> All doors available in 6'8" height and 36" width.



Bella CCM710B



Bella CC113B



Longford CCM703



Cambridge CC76

## Fiber-Classic. & Smooth-Star.

All doors available in 6'8" height and 32", 34" and 36" widths.



Lucerna CCM702



Blackstone FCM110, FC714, S771



Blackstone FCM164, FC164, S6085



Wellesley FCM106, FC713, S774



Wellesley FCM163, FC163, S6082



Lucerna CC78



**Concorde FCM916,** FC916, S773



**Concorde FCM915,** FC915, S6084



Pembridge FCM6577, FC6577, S6577



Pembridge FCM6575, FCO6575, S6575



Classic-Craft American Style Collection, Homeward G