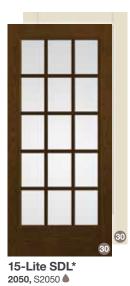

-Lite SDLF5 CCA2350 (XG, XC, XJ, XR, XN, LE)



Privacy / Low-E 4-Lite SDLF5 CCA2360 (XG, XC, XJ, XR, XN, LE)



Privacy / Low-E 8-Lite SDLF5 CCA2380 (XG, XC, XJ, XR, XN, LE)



Privacy / Low-E 2-Lite SDLF4 CCA2370 (XG, XC, XJ, XR, XN, LE)

# Full-Glass Options

**Fiber-Classic** & **Smooth-Star**. All doors available in 6'8" height and 32", 34" and 36" widths.



FCM108, FC108, S6002



Maple Park FCM900, FC900, S6100



Saratoga FCM905, FC905, S154



Wellesley FCM104, FC104, S155



Riserva FCM574, FC574, S574







FCM6550, FC6550, S6550



Axis FCM1652, FC1652, S1652



**Internal Blinds** FCM141, FC141, S130

\*Not recommended for use behind storm doors or to be painted dark colors, if exposed to direct sunlight.

18

# Fiber-Classic. & Smooth-Star. EnLiten... Flush-Glazed Designs



30 30







Privacy / Low-E **2000**, S2000 (XG, XE, XC, XJ, XR, XN, LE)



# 3/4-Glass Options

## Classic-Craft.

All doors available in 6'8" height and 36" width.



Bella CCM210B



Longford CCM303



Cambridge cc96, CCV05026



Lucerna CCM204

## Fiber-Classic. & Smooth-Star.

All doors available in 6'8" height and 32", 34" and 36" widths.



Blackstone FCM765, FC765, S975



Maple Park FCM902, FC902, S6102



Saratoga FCM907, FC907, S6092



Wellesley FCM147, FC147, S6091



Riserva FCM543, FC543, S543



Concorde FCM912, FC912, S912



Pembridge FCM6582, FC6582, S6582



Axis FCM1647, FC1647, S1647



Low-E 12-Lite GBG FCM82, FC82, S82



Low-E / Clear FCM32, FC32, S80



# 2/3-Glass Options

## **Classic-Craft**.

All doors available in 6'8" height and 36" width.



Homeward CCR