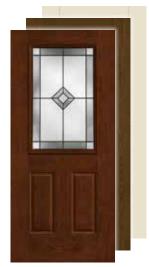

e of the s

# 1/2-Glass Options

**Fiber-Classic** & **Smooth-Star**. All doors available in 6'8" height and 32", 34" and 36" widths.



Blackstone FCM109, FC109, S6000



Blackstone FCM6032, S6032



Blackstone FCM6052, S6052



Maple Park FCM901, FC901, S6101





Maple Park FCM6107, S6107



Maple Park FCM6108, S6108



**Saratoga** FCM906, FC906, S213



**Saratoga** FCM6029, S6029



**Saratoga** FCM6049, S6049



Wellesley FCM105, FC105, S214



Wellesley FCM6030, S6030



Wellesley FCM6050, S6050



**Riserva** FCM581, FC581, S581



**Riserva FCM575,** S575

# 1/2-Glass Options

**Fiber-Classic** & **Smooth-Star**. All doors available in 6'8" height and 32", 34" and 36" widths.



FCM577, S577

70

Concorde FCM911, FC911, S426



Concorde FCM6026, S6026



Concorde FCM6046, S6046



Pembridge FCM6560, FC6560, S6560



Pembridge FCM6565, S6565



Pembridge FCM6568, S6568



Axis FCM1654, FC1654, S1654



Axis FCM1656, S1656



Internal Blinds FCM678, FC678, S132







FCM6035, S6035

Internal Blinds FCM6055, S6055



**Privacy / Low-E FCM62,** FC62, S206 (XE, XC, XJ, XR, XN, LE)



**Privacy / Low-E FCM6021,** S6021 (XE, XC, XJ, XR, XN, LE)

Fiber-Classic. & Smooth-Star. EnLiten... Flush-Glazed Designs



Privacy / Low-E 9-Lite SDL\* 2150, S2150 ▲ (XG, XE, XC, XJ, XR, XN, LE)



**Privacy / Low-E FCM6041,** S6041 (XE, XC, XJ, XR, XN, LE)



9-Lite GBG FCM65, FC65, S262



9-Lite GBG FCM6022, S6022



9-Lite GBG FCM6042, S6042



# **Oval-Glass** Options

**Classic-Craft**<sub>®</sub> All doors available in 6'8" height and 36" width.



Bella CCM710B



Bella CC113B