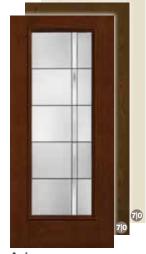

CCA2300 (XG, XC, XJ, XR, XN, LE)



Privacy / Low-E 4-Lite SDLF4 CCA2310 (XG, XC, XJ, XR, XN, LE)



Privacy / Low-E 5-Lite SDLF3 CCA2320 (XG, XC, XJ, XR, XN, LE)



Privacy / Low-E 6-Lite SDLF3 CCA2330 (XG, XC, XJ, XR, XN, LE)





Privacy / Low-E 3-Lite SDLF5 CCA2350 (XG, XC, XJ, XR, XN, LE)



Privacy / Low-E 4-Lite SDLF5 CCA2360 (XG, XC, XJ, XR, XN, LE)



Privacy / Low-E 8-Lite SDLF5 CCA2380 (XG, XC, XJ, XR, XN, LE)



Privacy / Low-E 2-Lite SDLF4 CCA2370 (XG, XC, XJ, XR, XN, LE)

# Full-Glass Options

**Fiber-Classic** & **Smooth-Star**. All doors available in 6'8" height and 32", 34" and 36" widths.



FCM108, FC108, S6002



Maple Park FCM900, FC900, S6100



Saratoga FCM905, FC905, S154



Wellesley FCM104, FC104, S155



Riserva FCM574, FC574, S574







FCM6550, FC6550, S6550



Axis FCM1652, FC1652, S1652



**Internal Blinds** FCM141, FC141, S130

\*Not recommended for use behind storm doors or to be painted dark colors, if exposed to direct sunlight.

18

# Fiber-Classic. & Smooth-Star. EnLiten... Flush-Glazed Designs



30 30







Privacy / Low-E **2000**, S2000 (XG, XE, XC, XJ, XR, XN, LE)



# 3/4-Glass Options

## Classic-Craft.

All doors available in 6'8" height and 36" width.



Bella CCM210B



Longford CCM303



Cambridge cc96, CCV05026



Lucerna CCM204

## Fiber-Classic. & Smooth-Star.

All doors available in 6'8" height and 32", 34" and 36" widths.



Blackstone FCM765, FC765, S975



Maple Park FCM902, FC902, S6102



Saratoga FCM907, FC907, S6092



Wellesley FCM147, FC147, S6091



Riserva FCM543, FC543, S543



Concorde FCM912, FC912, S912