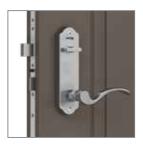

### **1** Weather Resistance

Composite rails protect the door at the top and bottom edges to help block moisture that can wick into doors.

### **2** Security

An enhanced lock block combined with  $1-\frac{1}{4}$  engineered lumber lock stile increases rigidity and stability.