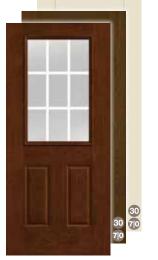

LE

SDL

GBG

70

30

8

Low-E

Simulated Divided Lites

SDLF1 Simulated Divided Lites SDLF3 Simulated Divided Lites

SDI F4 Simulated Divided Lites

SDLF5 Simulated Divided Lites

Grilles Between Glass

Available in 7'0" Height

Not available in 10" Width

Available in 30" Width