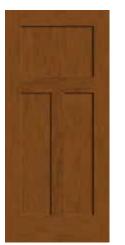

FCM506, FC506, S506



Concorde FCM914, FC914, S17



**Pembridge** FCM6532, FC6532, S6532



# Fan Lite, Twin Lite & Camber Top Options

# **Fiber-Classic** & **Smooth-Star**. All doors available in 6'8" height and 32", 34" and 36" widths.



Maple Park FCM736, FC736, S736



Saratoga FCM707, FC707, S707



Wellesley FCM721, FC721, S721



Concorde FCM735, FC735, S735



Pembridge FCM745, FC745, S745



Low-E GBG FCM752, FC752, S752



**Concorde FC917,** S454



Low-E GBG FC23, S255





**Privacy / Low-E FCM61,** FC61, S296 (XE, XC, XJ, XR, XN, LE)

Solid Panel

Classic-Craft Rustic Collection, Door - CCR205; Low-E Glass, Sidelites - CCR3400SL

100

100

1 ist

## Solid Panel

### **Classic-Craft**.

All doors available in 6'8" height and 36" width.



CCA1100

4-Panel Shaker CCA1145



2-Panel Craftsman Shaker CCA1125



2-Panel Square Top Shaker CCA1127



Note: Product images show exterior side of door.

6-Panel CCM60, CC60, CCV060





2-Panel Plank Soft Arch CCR205, CCV205



2-Panel Soft Arch CCR200 (Shown with optional Clavos & Strap Hinges)



2-Panel 3/4 Top CC91, CCV200



2-Panel Square Top CCV220



5-Panel CCV050

## Solid Panel

### Fiber-Classic. & Smooth-Star.

All doors available in 6'8" height and 32", 34" and 36" widths.



3-Panel Square Top FCM31, FC31



2-Panel Square Top FCM220, S220



1-Panel Shaker S1100





2-Panel Square Top Shaker S120

2-Panel Soft Arch





4-Panel Square Top FC808, S960



2-Panel Craftsman Shaker S4800



8-Panel FCM134, FC134, S11



6-Panel FCM60, FC60, S210

\*To confirm fire door requirements in your jurisdiction,