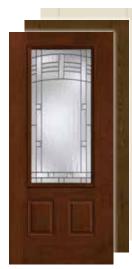

02



Maple Park FCM900, FC900, S6100



Saratoga FCM905, FC905, S154



Wellesley FCM104, FC104, S155



Riserva FCM574, FC574, S574







FCM6550, FC6550, S6550



Axis FCM1652, FC1652, S1652



**Internal Blinds** FCM141, FC141, S130

\*Not recommended for use behind storm doors or to be painted dark colors, if exposed to direct sunlight.

18

# Fiber-Classic. & Smooth-Star. EnLiten... Flush-Glazed Designs



30 30







Privacy / Low-E **2000**, S2000 (XG, XE, XC, XJ, XR, XN, LE)



# 3/4-Glass Options

## Classic-Craft.

All doors available in 6'8" height and 36" width.



Bella CCM210B



Longford CCM303



Cambridge cc96, CCV05026



Lucerna CCM204

## Fiber-Classic. & Smooth-Star.

All doors available in 6'8" height and 32", 34" and 36" widths.



Blackstone FCM765, FC765, S975



Maple Park FCM902, FC902, S6102



Saratoga FCM907, FC907, S6092



Wellesley FCM147, FC147, S6091



Riserva FCM543, FC543, S543



Concorde FCM912, FC912, S912



Pembridge FCM6582, FC6582, S6582



Axis FCM1647, FC1647, S1647



Low-E 12-Lite GBG FCM82, FC82, S82



Low-E / Clear FCM32, FC32, S80



# 2/3-Glass Options

## **Classic-Craft**.

All doors available in 6'8" height and 36" width.



Homeward CCR9919, CCV9919



Homeward CCR9918, CCV9918



Augustine CCR20537, CCV20537



Augustine CCR20037



Longford CCR20523, CCV20523



Longford CCR20023, CCV22023



Cambridge CCR20526, CCV20526



Cambridge CCR20026, CCV22026



Lucerna ccR20522, CCV20522



Lucerna ccR20022, CCV22022



the state of the s

# 1/2-Glass Options

**Fiber-Classic** & **Smooth-Star**. All doors available i