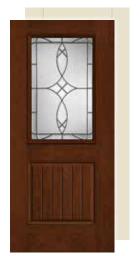

rva FCM543, FC543, S543



Concorde FCM912, FC912, S912



Pembridge FCM6582, FC6582, S6582



Axis FCM1647, FC1647, S1647



Low-E 12-Lite GBG FCM82, FC82, S82



Low-E / Clear FCM32, FC32, S80



# 2/3-Glass Options

## **Classic-Craft**.

All doors available in 6'8" height and 36" width.



Homeward CCR9919, CCV9919



Homeward CCR9918, CCV9918



Augustine CCR20537, CCV20537



Augustine CCR20037



Longford CCR20523, CCV20523



Longford CCR20023, CCV22023



Cambridge CCR20526, CCV20526



Cambridge CCR20026, CCV22026



Lucerna ccR20522, CCV20522



Lucerna ccR20022, CCV22022



the state of the s

# 1/2-Glass Options

**Fiber-Classic** & **Smooth-Star**. All doors available in 6'8" height and 32", 34" and 36" widths.



Blackstone FCM109, FC109, S6000



Blackstone FCM6032, S6032



Blackstone FCM6052, S6052



Maple Park FCM901, FC901, S6101





Maple Park FCM6107, S6107



Maple Park FCM6108, S6108



**Saratoga** FCM906, FC906, S213



**Saratoga** FCM6029, S6029



**Saratoga** FCM6049, S6049



Wellesley FCM105, FC105, S214



Wellesley FCM6030, S6030



Wellesley FCM6050, S6050



**Riserva** FCM581, FC581, S581



**Riserva FCM575,** S575

# 1/2-Glass Options

**Fiber-Classic** & **Smooth-Star**. All doors available in 6'8" height and 32", 34" and 36" widths.



FCM577, S577

70

Concorde FCM911, FC911, S426



Concorde FCM6026, S6026



Concorde FCM6046, S6046



Pembridge FCM6560, FC6560, S6560



Pembridge FCM6565, S6565



Pembridge FCM6568, S6568



Axis FCM1654, FC1654, S1654



Axis FCM1656, S1656



Internal Blinds FCM678, FC678, S132







FCM6035,