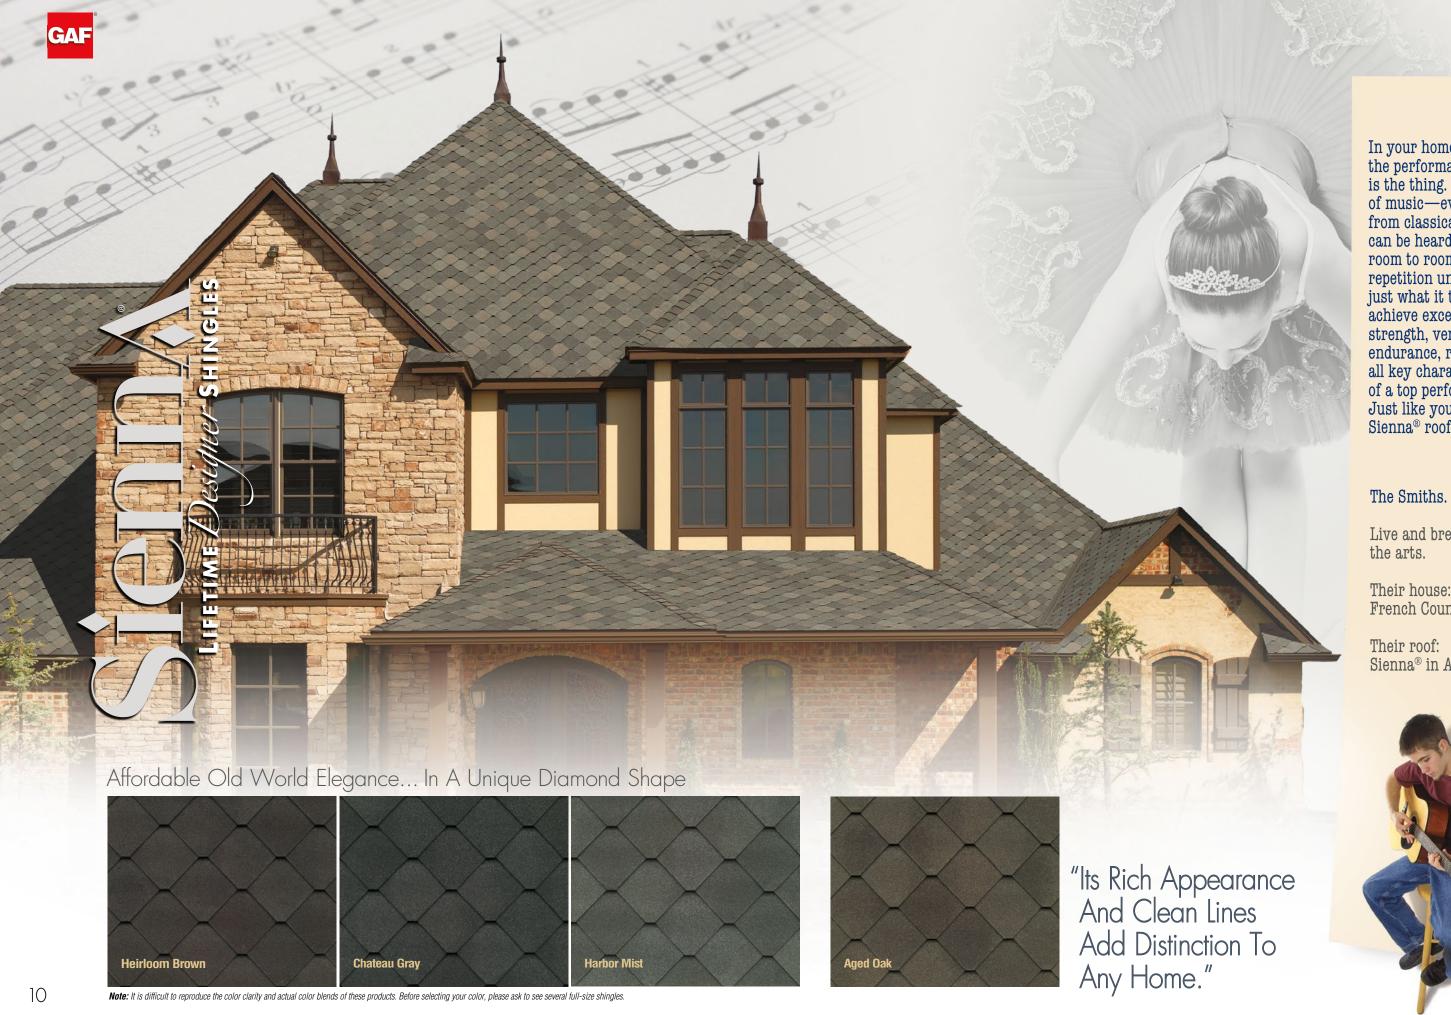

# Modern Style

Sienna® adds distinction with its modern interpretation of old world elegance — and for only pennies-a-day more than standard architectural shingles.

<sup>4</sup>These products are not available in all areas. See www.gaf.com/ridgecapavailability for details.

In your home, the performance
is the thing. Strains
of music—everything
from classical to rock can be heard from room to room. Every repetition underscores just what it takes to achieve excellence: strength, versatility, endurance, reliability all key characteristics of a top performer.
Just like your new
Sienna® roof.

Live and breathe

Their house: French Country.

Their roof: Sienna® in Aged Oak.

Quality You Can Trust...From North America's Largest Roofing Manufacturer!"

gaf.com