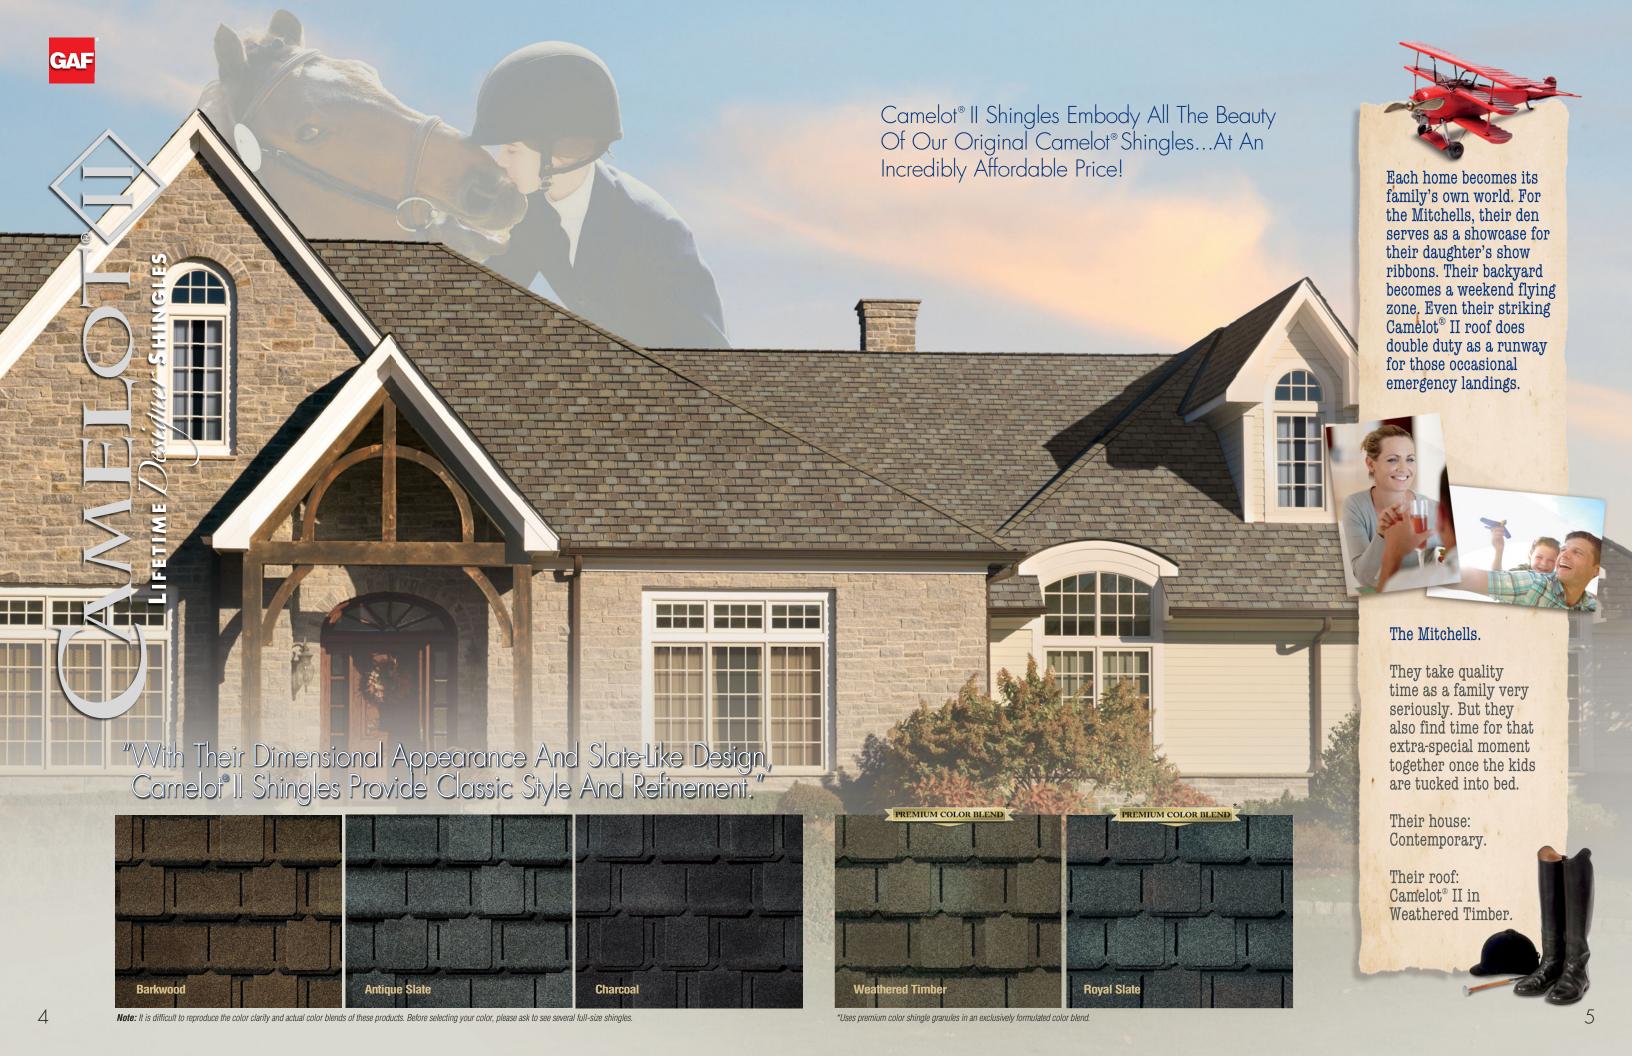

# Camelot® II Shinales

Monaco® Shinales

# PREMIUM COLOR BLENDS

Drawing on GAF's deep expertise in shingle color design, our experts have developed Premium Color Blends — unique shingle color blends that combine our latest granule colors with GAF's advanced blending technology, resulting in exceptionally vibrant, premium color options for your home. These select blends are available on certain shingles across our Lifetime Designer Shingle collection.

As with all our Lifetime Designer Shingle color blends, GAF's Premium Color Blends complement a wide variety of home styles. So no matter which of our shingle color blends you choose, you'll not only be certain to increase your home's curb appeal — you'll also be sure to love its look. Just look for the Premium Color Blend logo!