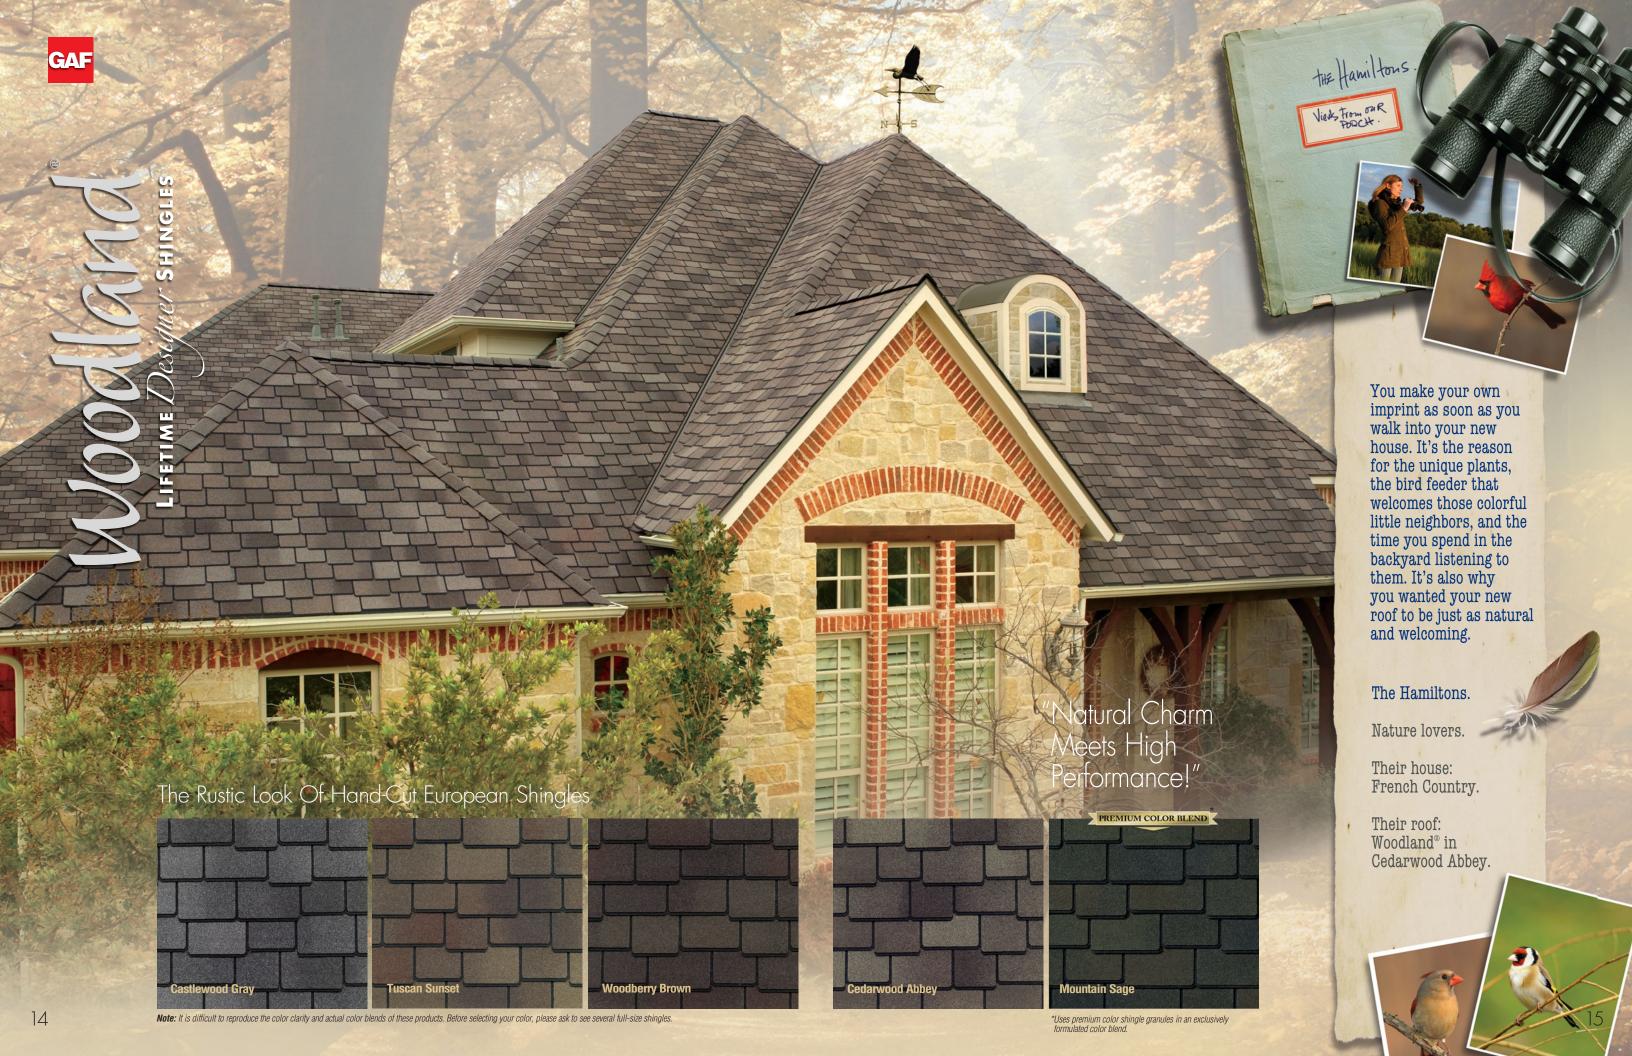

# Hand-Crafted Style

Both Grand Sequoia®, with its rugged woodshake look, and Woodland®, designed after hand-cut European shingles, create a dramatic visual impact for prestigious homes — without the prestigious price.

## Sienna® Shingles

Grand Sequoia® Shingles

Woodland® Shingles