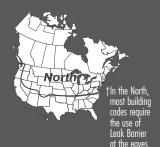

## Leak **Barrier**

Provides exceptional protection against leaks caused by roof settling and extreme weather. Ideal upgrade at all vulnerable areas (including at the eaves in the North<sup>†</sup>).