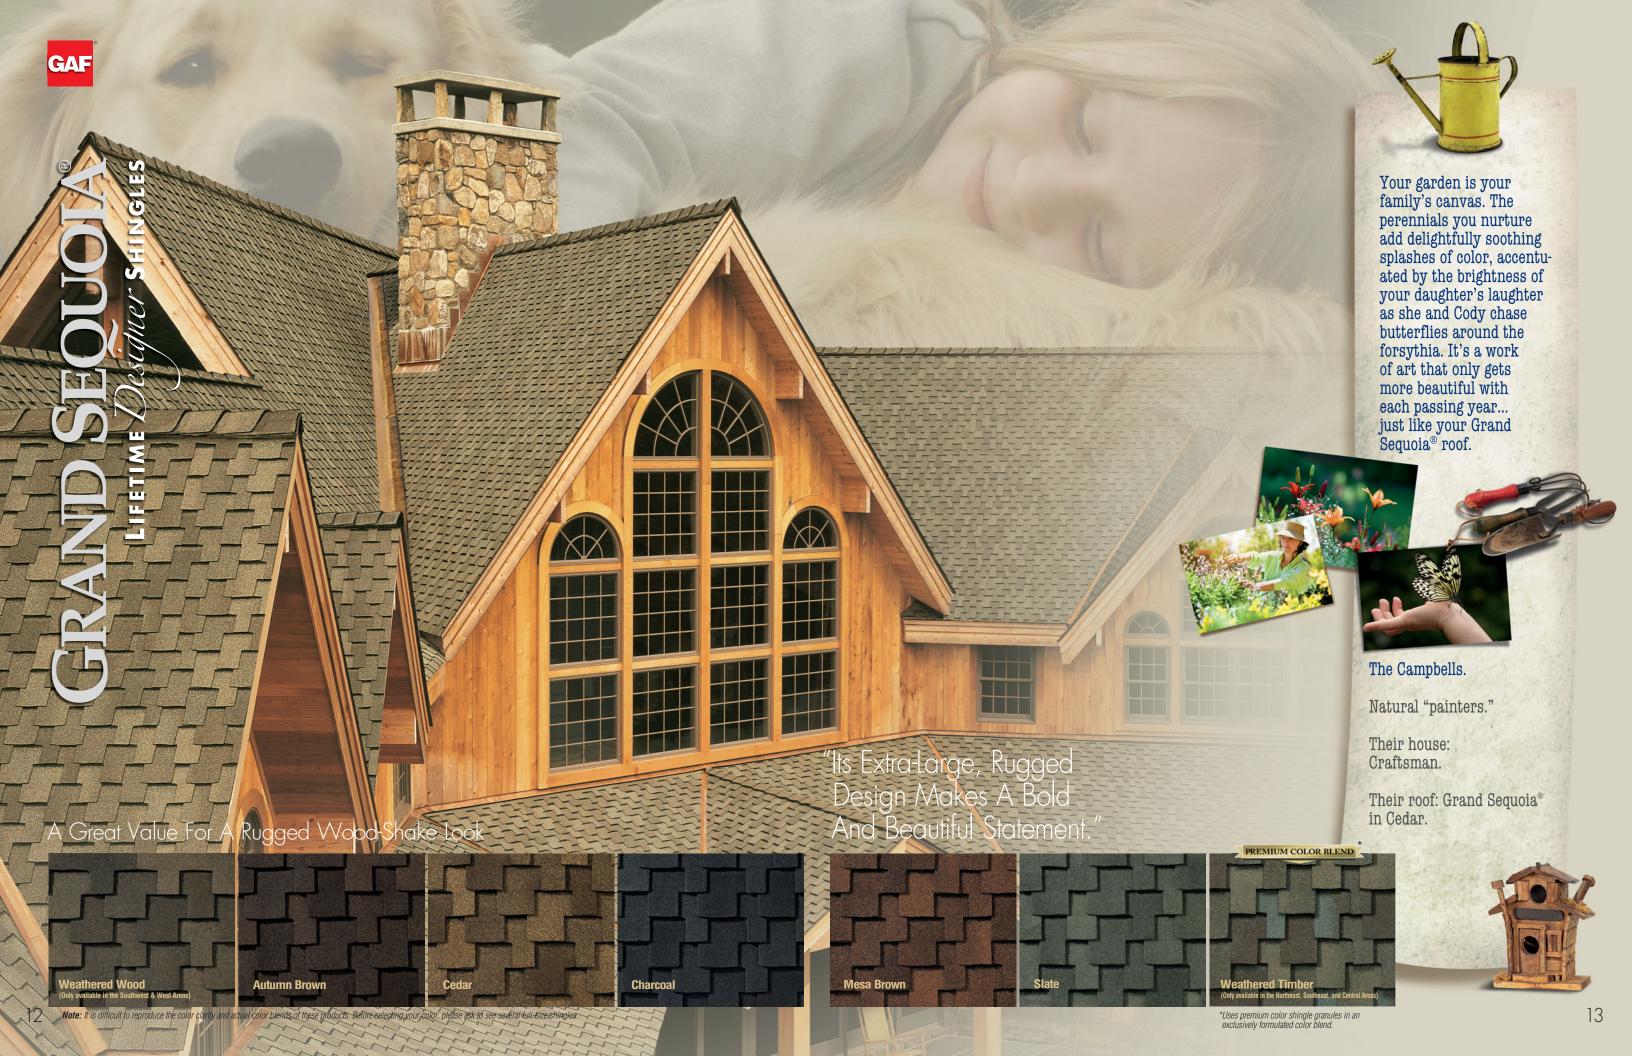

# Hand-Crafted Style

Both Grand Sequoia®, with its rugged woodshake look, and Woodland®, designed after hand-cut European shingles, create a dramatic visual impact for prestigious homes — without the prestigious price.

## Sienna® Shingles

Grand Sequoia® Shingles

Woodland® Shingles