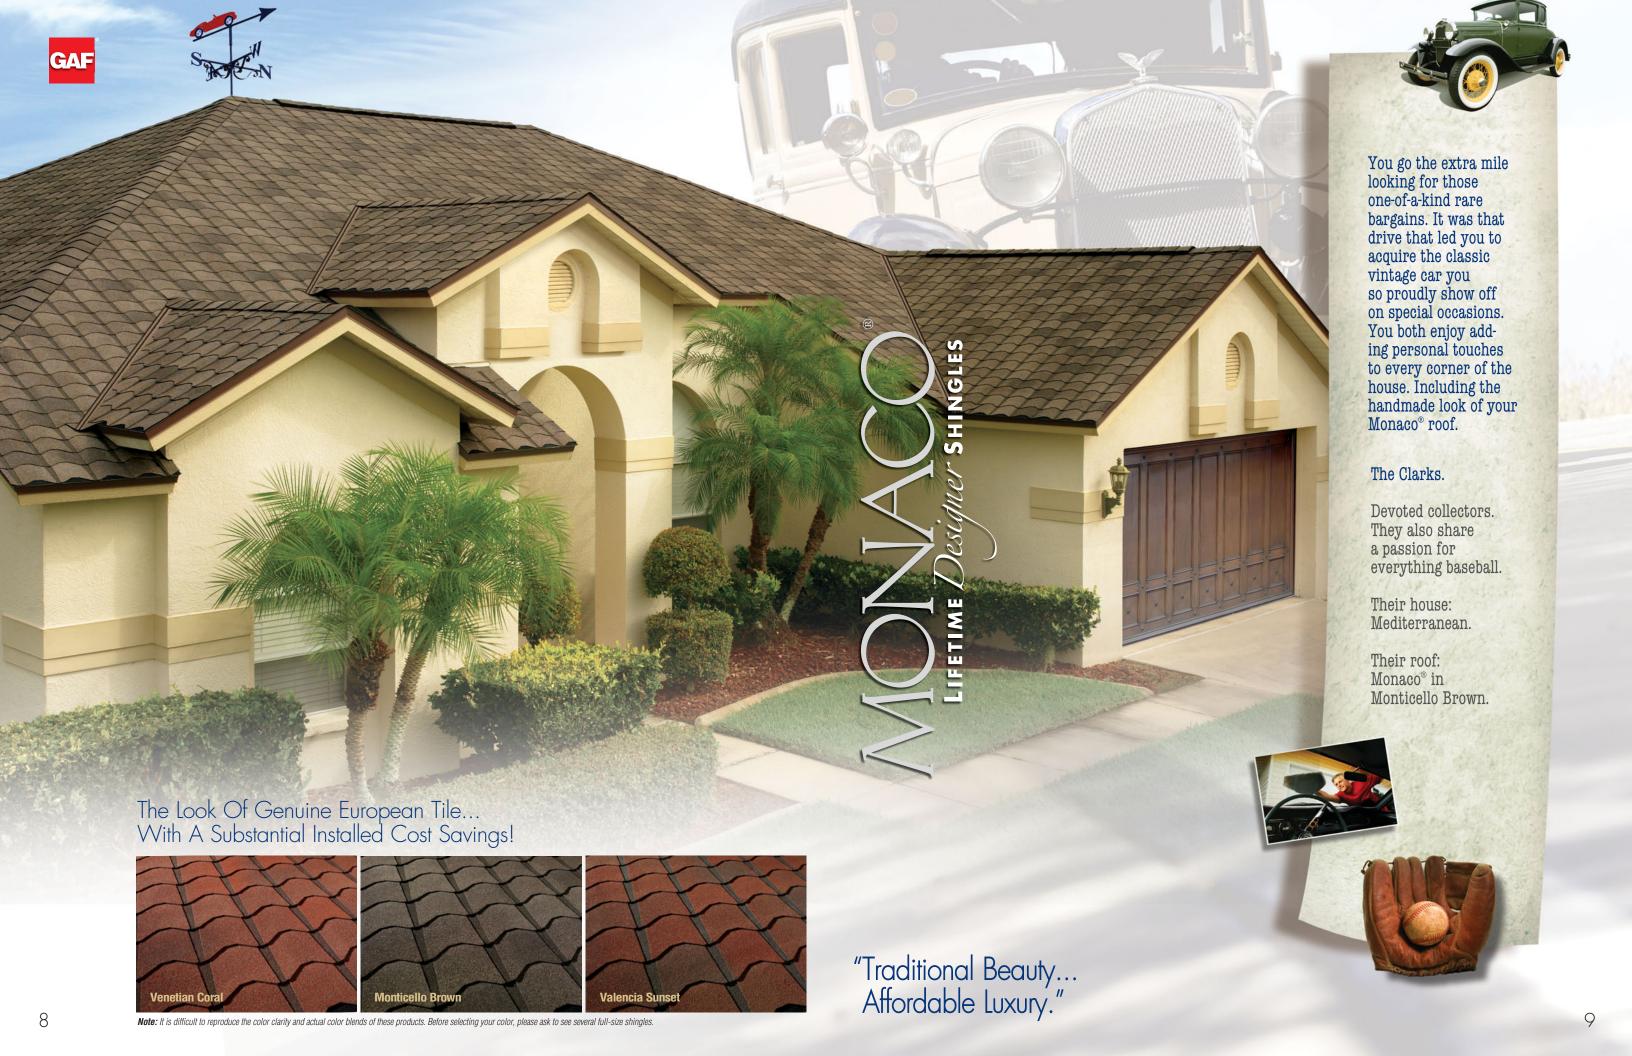

# Classic Style

From the subtle beauty of Camelot® II, to the bold shadow lines and tapered cut-outs of Slateline®, to the genuine European tile-look of Monaco®, our classic shingles offer a luxurious look at a very affordable price.