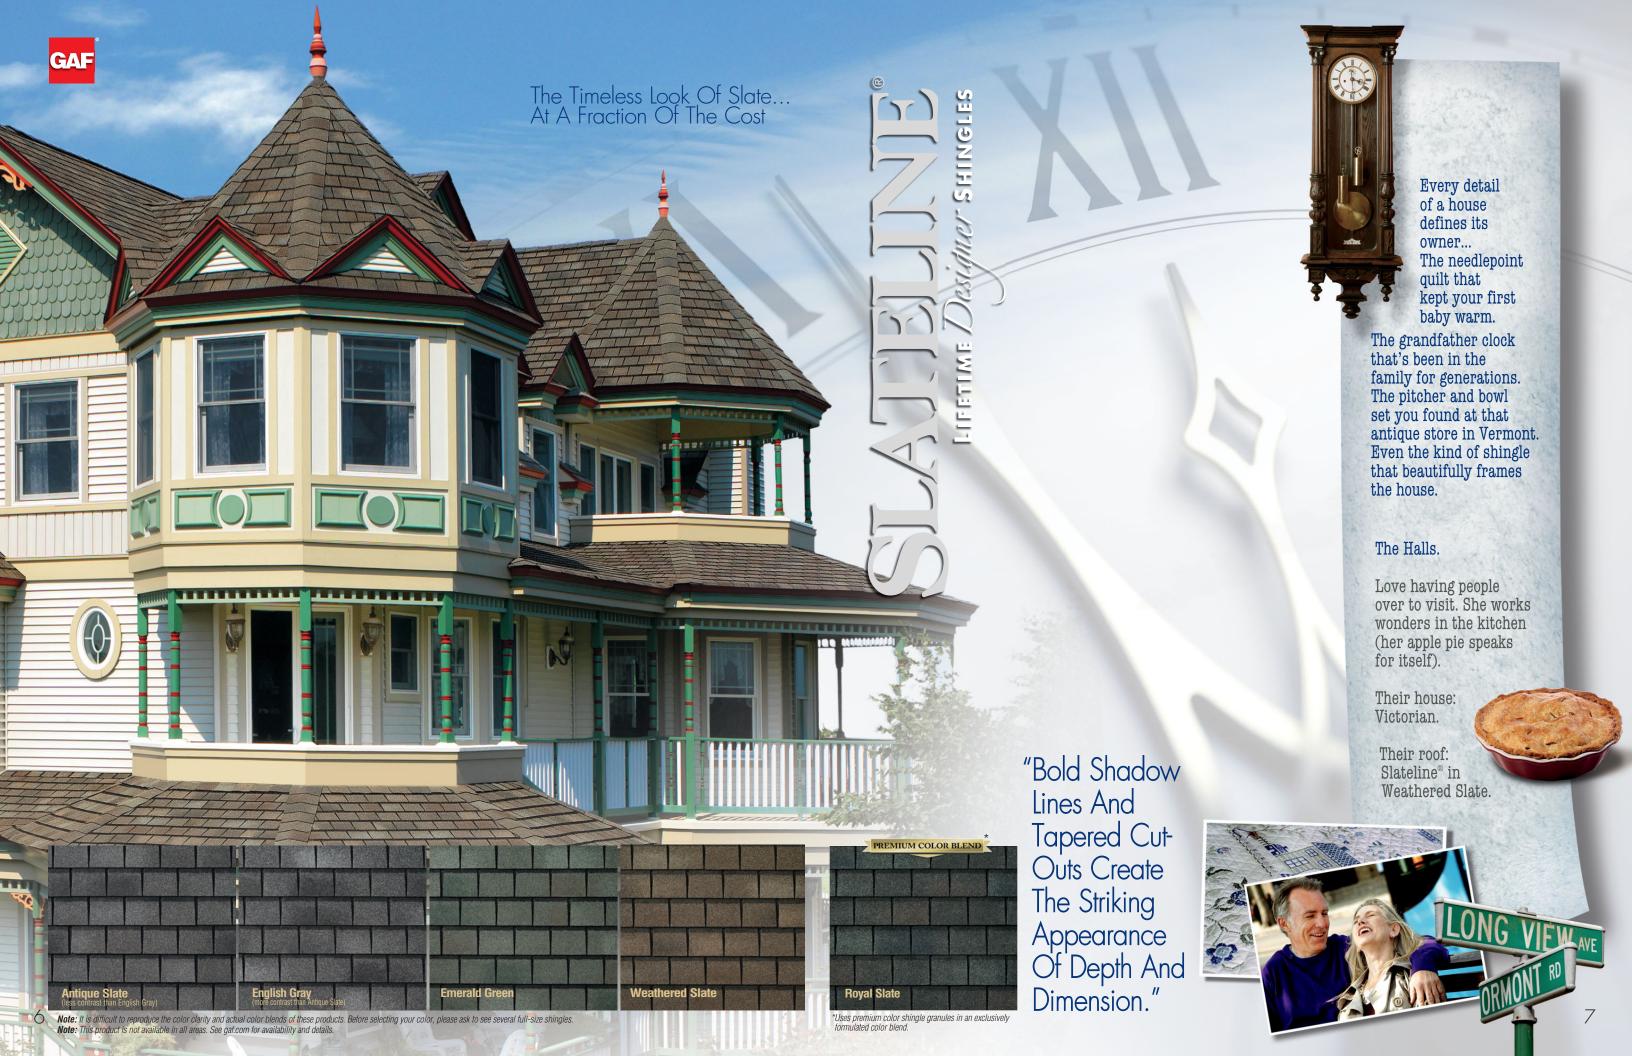

# Classic Style

From the subtle beauty of Camelot® II, to the bold shadow lines and tapered cut-outs of Slateline®, to the genuine European tile-look of Monaco®, our classic shingles offer a luxurious look at a very affordable price.