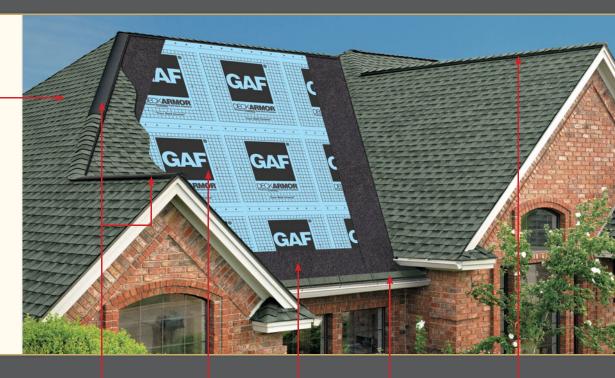

# More Than Just Coverage On Your Shingles! Get Automatic Lifetime Protection On Your Entire GAF Roofing System!\*

When you install any GAF Lifetime Shingle and at least 3 qualifying GAF accessories, you'll automatically get:

- A Lifetime ltd. warranty on your shingles and all qualifying GAF accessories!\*
  Non-prorated coverage for the first 10 years!\*

## Cobra® Attic Ventilation

Helps remove excess heat and moisture from your attic to promote energy efficiency in your home and help extend the life of vour root.

## **Roof Deck Protection**

Provides an exceptionally strong layer of protection against wind-driven escape from your attic. Also, lies flatter for a betterlooking root.

## Leak **Barrier**

Provides exceptional protection against leaks caused by roof settling and extreme weather. Ideal upgrade at all vulnerable areas (including at the eaves in the North<sup>†</sup>).

## Starter Strip **Shingles**

Saves time, eliminates waste, and reduces the risk of blow-off...and may even help qualify for upgraded wind warranty coverage (see GAF Shingle & Accessory Ltd. Warranty for details).

## Ridge Cap **Shingles**

Enhances the beauty of your home while guarding against leaks at the hips and ridges.

or own Jaming to Accessory Liu. Wallar re complete coverage and restrictions. ne word "Lifetime" refers to the length coverage provided by the GAF Shingle Accessory Ltd. Warranty and means as ng as the original individual owner(s) of single-lamily detached residence (or the cond owner(s) in certain circ unstances.