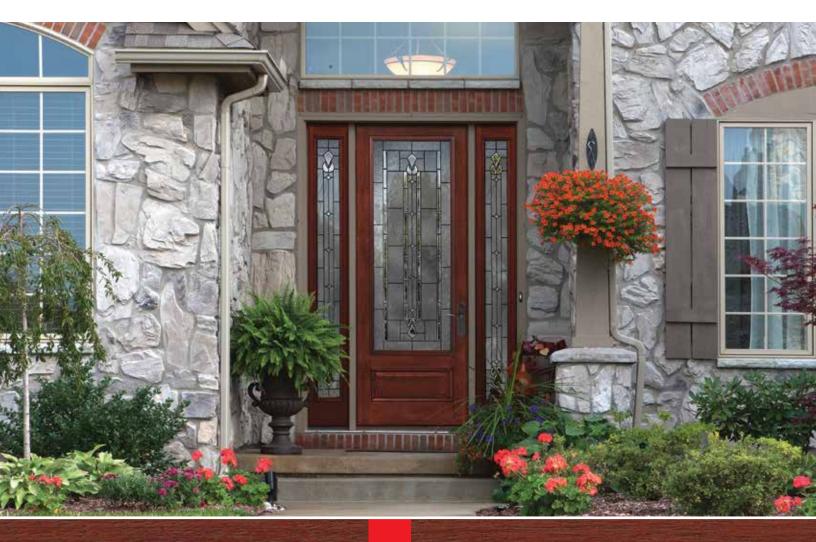

Cover, Top: Classic-Craft. Mahogany Collection, Lucerna Glass, Door – CCM898, Sidelites – CCM3412SL Cover, Bottom Left: Smooth-Star, Sedona Glass, Door – S91, Sidelites – S139SL, Transom – 19520T Top: Classic-Craft. Canvas Collection, Homeward, Glass, Door – CCV911, Sidelites – CCV911SL, Dentil Shelf