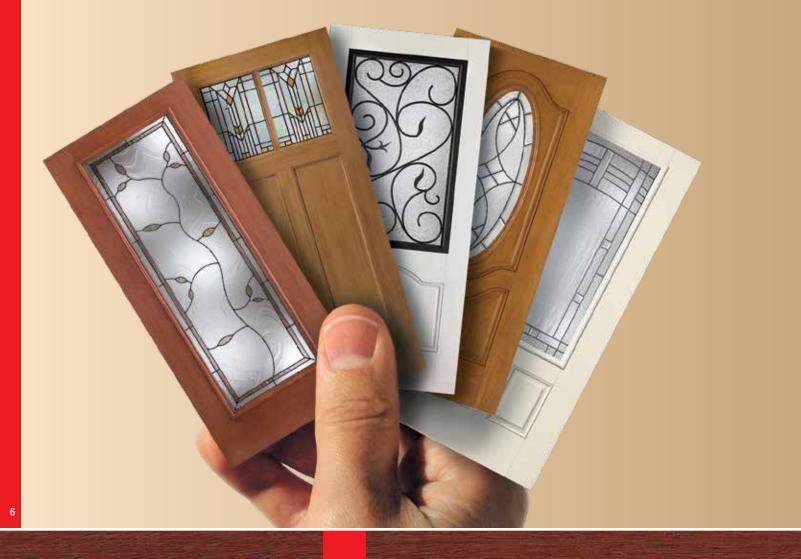

## The Beauty of Fiberglass

Therma-Tru works with fiberglass because we discovered that it combined the best characteristics of wood and steel – design and performance – and took them a step beyond.

Therma-Tru<sub>\*</sub> fiberglass doors offer wood grains and architectural styles that replicate the beauty of natural wood doors with intricate panel detailing and true-to-life graining.

### Beautifully Dependable: The Therma-Tru. Product Line

Being the fiberglass door system expert enables Therma-Tru to offer an expansive selection of stylish, reliable door systems.

Therma-Tru's Classic-Craft<sub>\*</sub> premium entryways blend precision-engineered features with architecturally correct details to create entryways that perform as exceptionally as they look — instilling confidence and peace of mind. Designed with varying home styles in mind, Therma-Tru's wide array of decorative glass designs help create a stunning look to enhance any entryway.