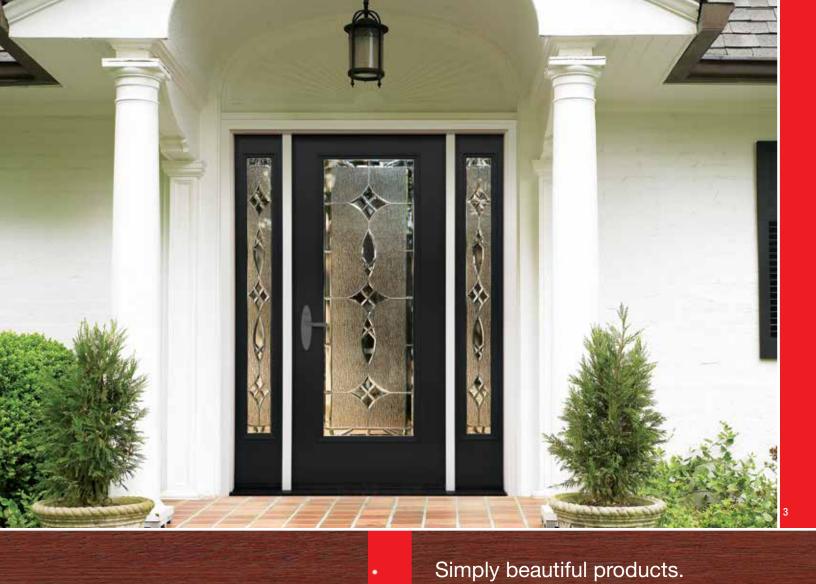

Cover, Top: Classic-Craft. Mahogany Collection, Lucerna Glass, Door – CCM898, Sidelites – CCM3412SL Cover, Bottom Left: Smooth-Star, Sedona Glass, Door – S91, Sidelites – S139SL, Transom – 19520T Top: Classic-Craft. Canvas Collection, Homeward, Glass, Door – CCV911, Sidelites – CCV911SL, Dentil Shelf