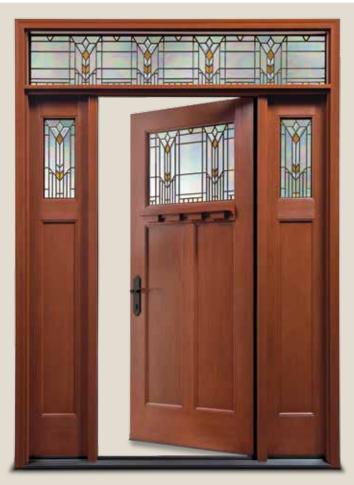

#### #1 Choice Among Builders and Remodelers.

Brand Use Studies, 2013 Builder and 2013 Remodeling magazines.

Classic-Craft<sub>\*</sub> American Style Collection<sub>\*\*</sub>, Hazelton<sub>\*\*</sub> Glass, Door – CCA214, Sidelites – CCA214SL, Transom – HART, Dentil Shelf